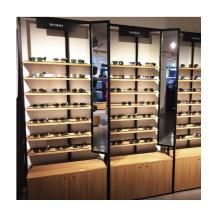

#### MANNEQUINS, BUST AND SHOPFITTING FOR RETAIL STORE



https://www.mannequins-shopping.com



## Gondola with shelves H170x100x35 cm 680.00 €Ex VAT

## **Gondolas for stores**

MANNEQUINS





#### **FEATURES**

**Brand** 

**Base Fitting** 

Color Ref

**Delivery schedule** Category

**Type** 

Presentoirs shopping

No fixing Bois

gon-ave-eta-3995

3995

5-10 working days Gondolas for stores Store furniture

## **DETAIL**

#### Features:

- Versatile design: The shelf gondola is equipped with shelves and a bottom pedestal, providing a varied display space for various products.
- Quality Materials: The black epoxy metal structure ensures optimum strength and durability of the gondole shelf, while the wooden shelves add a touch of
- Polyvalence of Use: This store gondola is ideal for displaying a variety of items such as clothing, accessories, or promotional products.

## **DESCRIPTION**

Optimise the layout of your retail space with our gondola with shelves and bottom pedesta