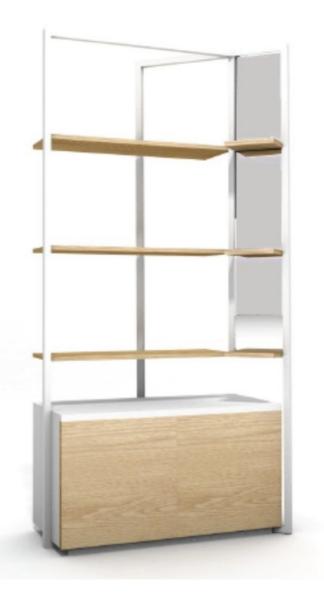

# Gondola with shelves H170x100x35 cm

## Gondolas for stores - Photo n° 1

## **DESCRIPTION**

Optimise the layout of your retail space with our gondola with shelves and bottom pedestal. Designed to combine functionality and aesthetics, this gondola offers a versatile solution for displaying your products, able to accommodate a mirror or visual Dimensions:

- Length: 100 cm Materials: black epoxy metal, woodPackaging content: • 1 x Gondola with shelves Ideal for:
- Height: 170 cm
- Depth: 35 cm
- Weight: 10 kg