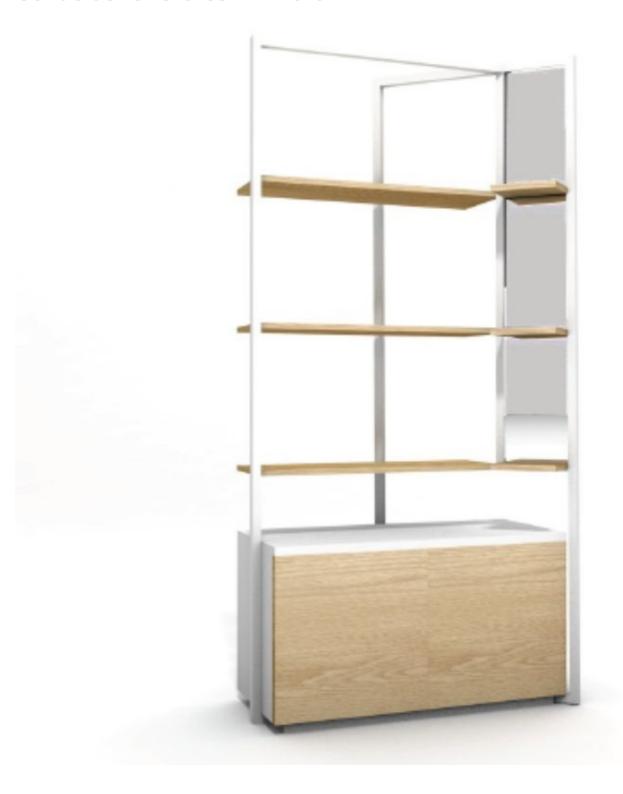

rials: The black epoxy metal structure ensures optimum strength and durability of the gondole shelf, while the wooden shelves add a touch of
- Polyvalence of Use: This store gondola is ideal for displaying a variety of items such as clothing, accessories, or promotional products.

## **DESCRIPTION**

Optimise the layout of your retail space with our gondola with shelves and bottom pedestal. Designed to combine functionality and aesthetics, this gondola offers a versatile solution for displaying your products, able to accommodate a mirror or visual Dimensions:

- Length: 100 cm Materials: black epoxy metal, woodPackaging content: • 1 x Gondola with shelves Ideal for:
- Height: 170 cm
- Depth: 35 cm
- Weight: 10 kg

# Gondola with shelves H170x100x35 cm

## Gondolas for stores - Photo n° 1



## **FEATURES**

No fixing

Bois

**Brand** Presentoirs shopping Base

**Fitting** Color

Ref gon-ave-eta-3995 ID

3995

**Delivery schedule** 5-10 working days Category Gondolas for stores **Type** Store furniture

## **DETAIL**

#### Features:

- Versatile design: The shelf gondola is equipped with shelves and a bottom pedestal, providing a varied display space for various products.
- Quality Materials: The black epoxy metal structure ensures optimum strength and durability of the gondole shelf, while the wooden shelves add a touch of sophistication.
- Polyvalence of Use: This store gondola is ideal for displaying a variety of items such as clothing, accessories, or promotional products.

Gondola with shelves H170x100x35 cm Gondolas for stores - Photo n° 2



### **FEATURES**

Brand
Ba