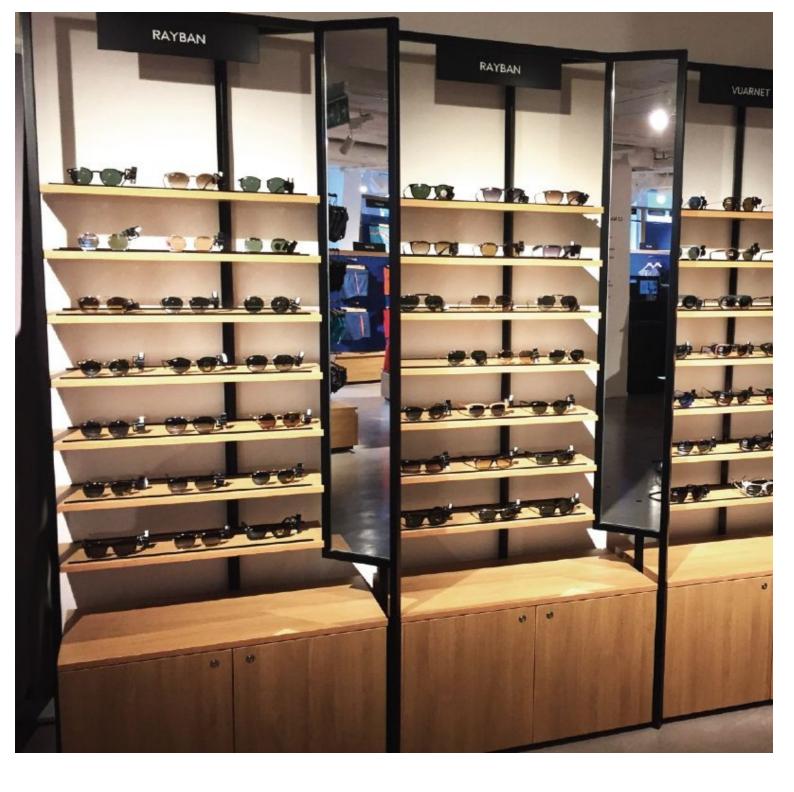

as for stores - Photo n° 1



## **FEATURES**

No fixing

Bois

**Brand** Presentoirs shopping Base

**Fitting** Color

Ref gon-ave-eta-3995 ID

3995

**Delivery schedule** 5-10 working days Category Gondolas for stores **Type** Store furniture

## **DETAIL**

#### Features:

- Versatile design: The shelf gondola is equipped with shelves and a bottom pedestal, providing a varied display space for various products.
- Quality Materials: The black epoxy metal structure ensures optimum strength and durability of the gondole shelf, while the wooden shelves add a touch of sophistication.
- Polyvalence of Use: This store gondola is ideal for displaying a variety of items such as clothing, accessories, or promotional products.

Gondola with shelves H170x100x35 cm Gondolas for stores - Photo n° 2



### **FEATURES**

Brand
Base
Fitting
Color
Ref
ID
Delivery schedule

Category
Type

Presentoirs shopping

No fixing Bois gon-ave-eta-3995 3995

5-10 working days Gondolas for stores Store furniture

## **DETAIL**

#### Features:

- Versatile design: The shelf gondola is equipped with shelves and a bottom pedestal, providing a varied display space for various products.
- Quality Materials: The black epoxy metal structure ensures optimum strength and durability of the gondole shelf, while the wooden shelves add a touch of sophistication.
- Polyvalence of Use: This store gondola is ideal for displaying a variety of items such as clothing, accessories, or promotional products.