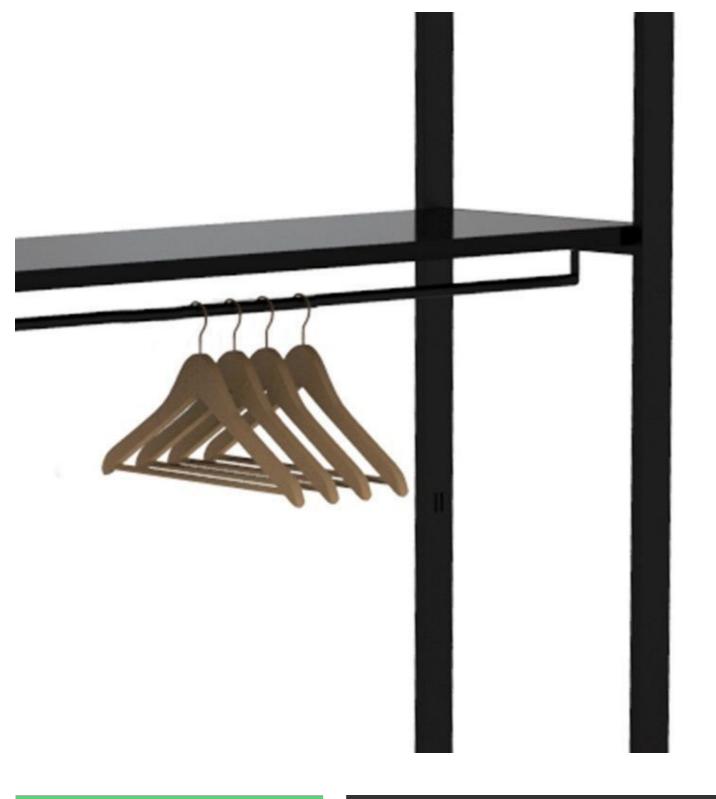

#### **DESCRIPTION**

Bigshop modular system 8803 black Store display with black shelves Autonomous modular system 2094 x 442 x 1850 mm 2 columns with black shiny boards and rods Ideal to present your latest collection of clothes in the best way.

## Gondola with shelves black finish H 185 X 210 X 45 CM Gondolas for stores - Photo n° 1