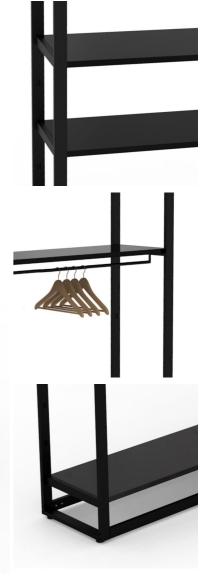

#### Gondola with shelves black finish H 185 X 210 X 45 CM

**Gondolas for stores** 

1 299.54 €Ex VAT

#### **DESCRIPTION**

Bigshop modular system 8803 black Store display with black shelves Autonomous modular system 2094 x 442 x 1850 mm 2 columns with black shiny boards and rods Ideal to present your latest collection of clothes in the best way.