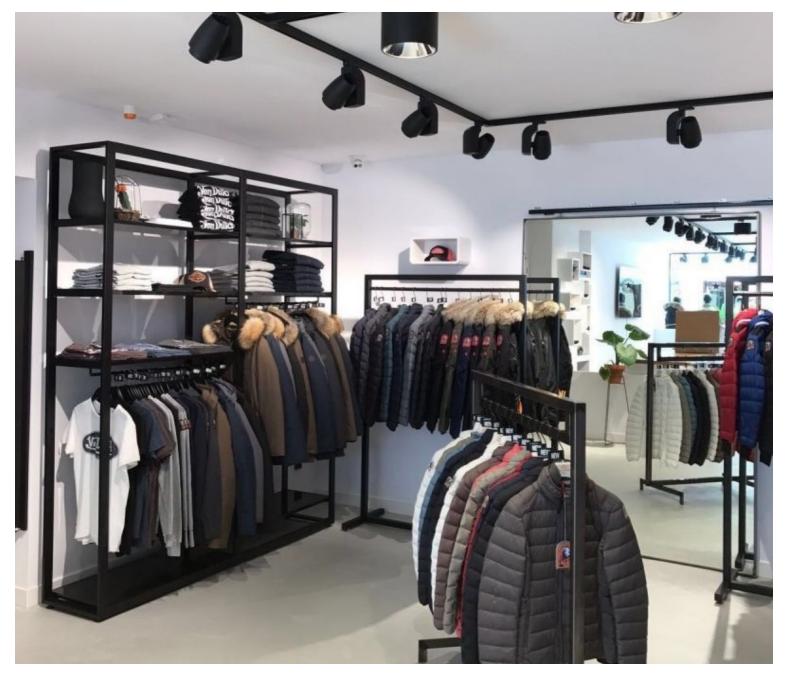

#### **DETAIL**

At Mannequins Shopping, we also offer wall mounted gondolas, central gondolas or corner gondolas. You also have the choice between single gondolas or double-sided gondolas to arrange your shelves: metal, wood or galvanized steel or storage. Choose the gondola adapted to your sales area.

#### **DESCRIPTION**

Bigshop modular system 8803 black Store display with black shelves Autonomous modular system 2094 x 442 x 1850 mm 2 columns with black shiny boards and rods Ideal to present your latest collection of clothes in the best way.