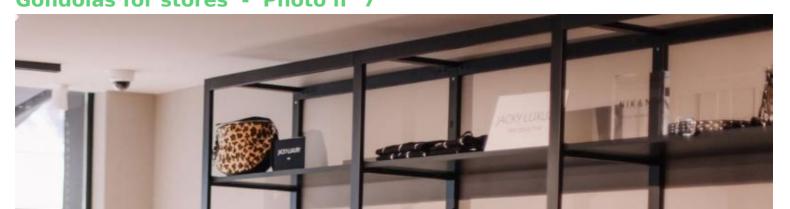

### Gondola with shelves black finish H 185 X 210 X 45 CM

Gondolas for stores - Photo n° 6

**Brand** Presentoirs shopping **Base** 

**Fitting** No fixing

**Color** Noir

**Ref** gon-ave-eta-1301 **ID** 1301