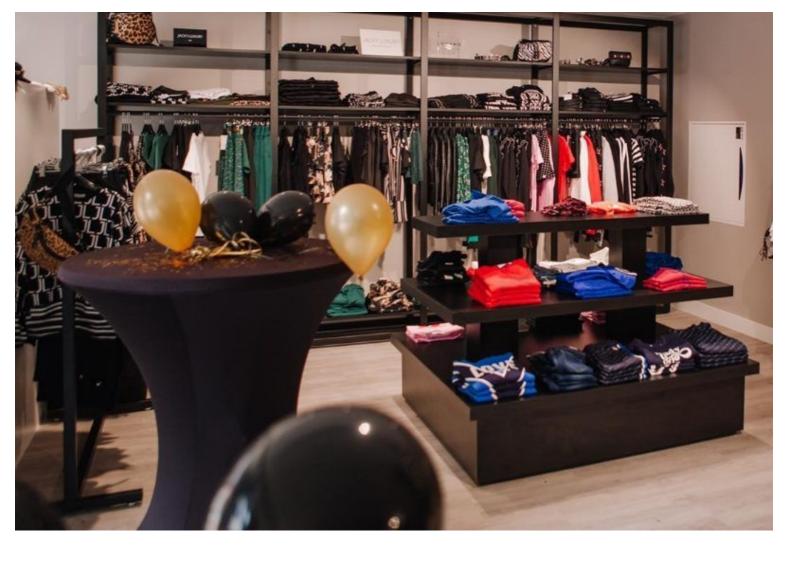

#### Gondola with shelves black finish H 185 X 210 X 45 CM

**Gondolas for stores** 

1 299.54 €Ex VAT

#### **DESCRIPTION**

Bigshop modular system 8803 black Store display with black shelves Autonomous modular system 2094 x 442 x 1850 mm 2 columns with black shiny boards and rods Ideal to present your latest collection of clothes in the best way.

## Gondola with shelves black finish H 185 X 210 X 45 CM Gondolas for stores - Photo n° 1