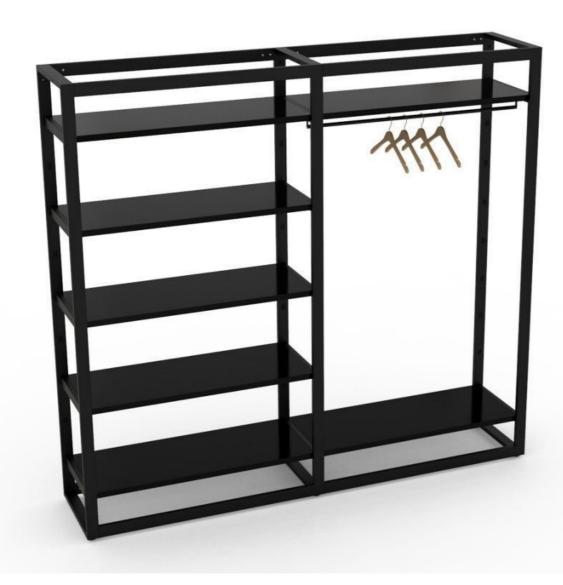

#### Gondola with shelves black finish H 185 X 210 X 45 CM

**Gondolas for stores** 

1 299.54 €Ex VAT

#### **DESCRIPTION**

Bigshop modular system 8803 black Store display with black shelves Autonomous modular system 2094 x 442 x 1850 mm 2 columns with black shiny boards and rods Ideal to present your latest collection of clothes in the best way.

## Gondola with shelves black finish H 185 X 210 X 45 CM Gondolas for stores - Photo n° 1