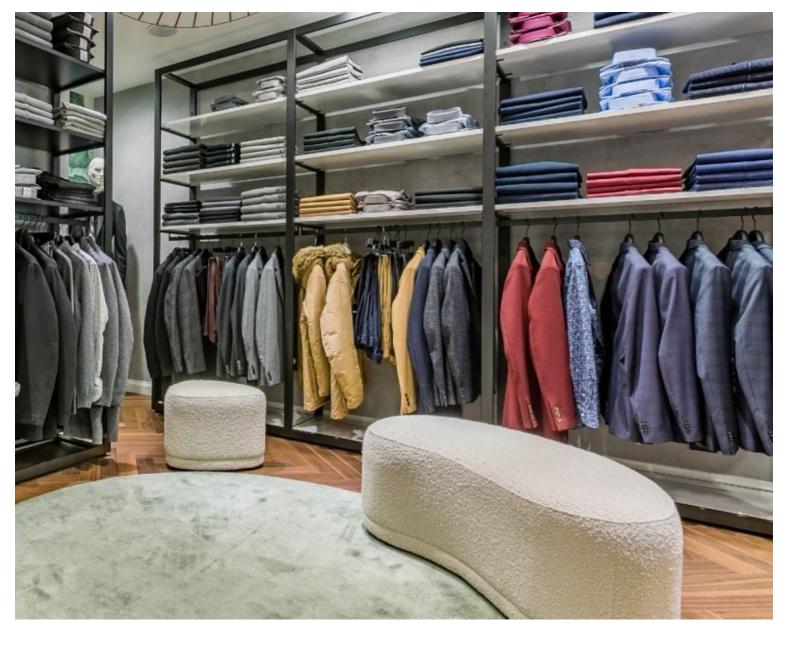

#### **DESCRIPTION**

Bigshop modular system 8803 black Store display with black shelves Autonomous modular system 2094 x 442 x 1850 mm 2 columns with black shiny boards and rods Ideal to present your latest collection of clothes in the best way.