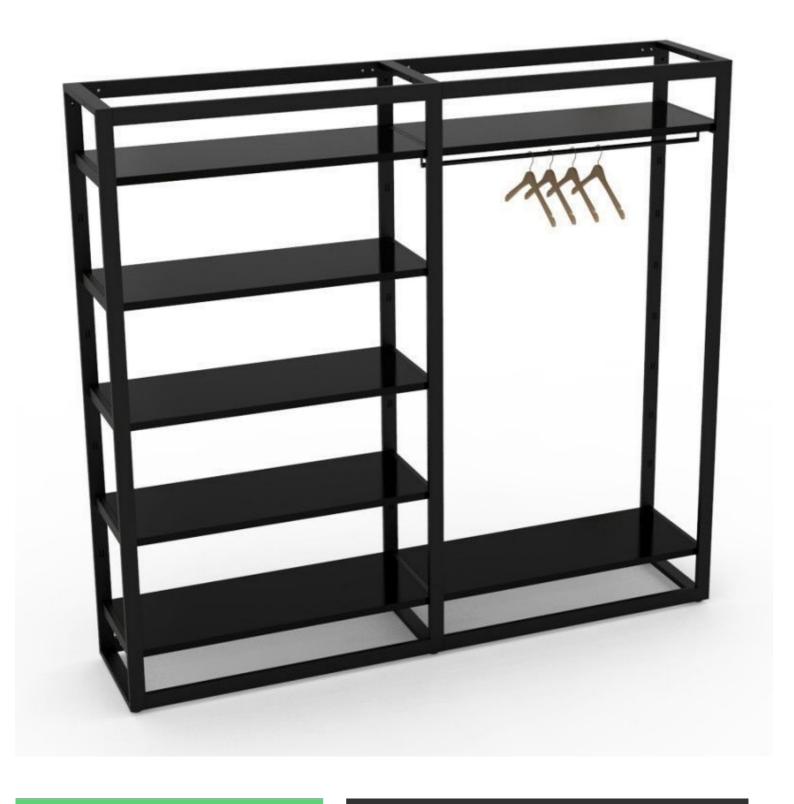

#### Gondola with shelves black finish H 185 X 210 X 45 CM

**Gondolas for stores** 

1 299.54 €Ex VAT

#### **DESCRIPTION**

Bigshop modular system 8803 black Store display with black shelves Autonomous modular system 2094 x 442 x 1850 mm 2 columns with black shiny boards and rods Ideal to present your latest collection of clothes in the best way.

### Gondola with shelves black finish H 185 X 210 X 45 CM

Gondolas for stores - Photo n° 6

**Brand** Presentoirs shopping **Base** 

**Fitting** No fixing

**Color** Noir

**Ref** gon-ave-eta-1301 **ID** 1301