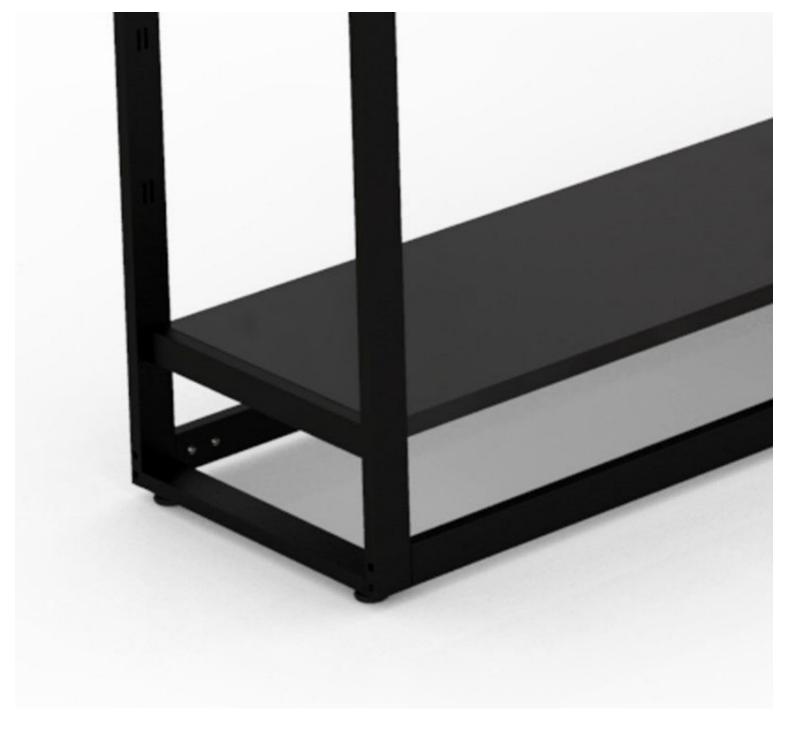

#### **DESCRIPTION**

Bigshop modular system 8803 black Store display with black shelves Autonomous modular system 2094 x 442 x 1850 mm 2 columns with black shiny boards and rods Ideal to present your latest collection of clothes in the best way.

## Gondola with shelves black finish H 185 X 210 X 45 CM Gondolas for stores - Photo n° 1