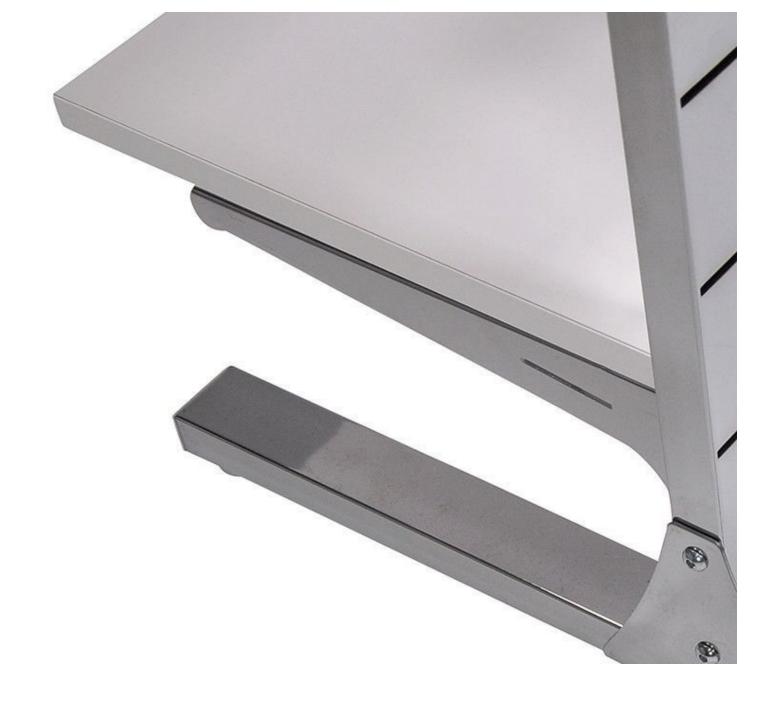

Gondola with shelves H 145 x 105 x 73 CM Gondolas for stores - Photo n° 4

**Brand** Presentoirs shopping

Base Fitting

Ref

**Color** Blanc

pre-mag-ave-1850

1850

Delivery schedule1-5 working daysCategoryGondolas for storesTypeStore furniture