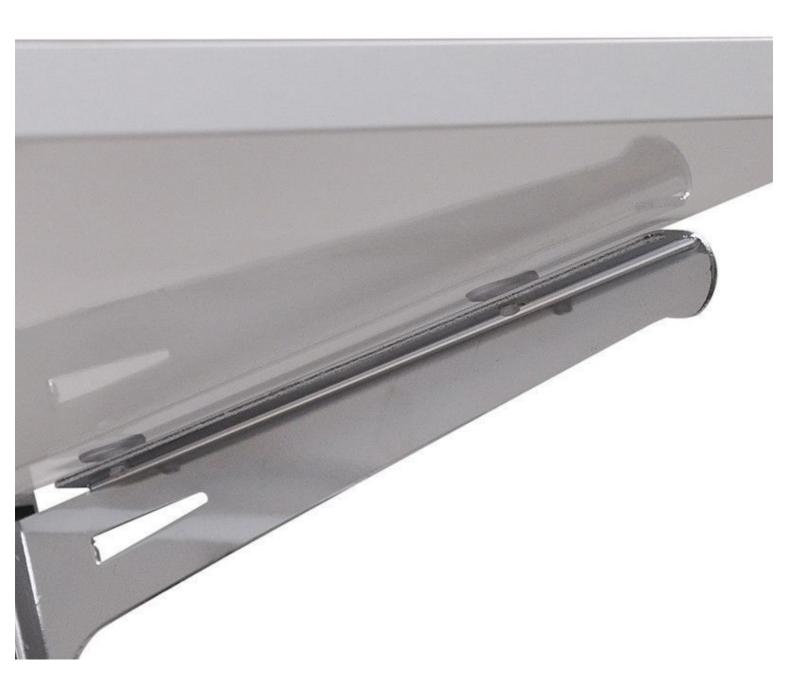

Gondola with shelves H 145 x 105 x 73 CM Gondolas for stores - Photo n° 3

**Brand** Presentoirs shopping

Base **Fitting** 

Color Blanc

Ref pre-mag-ave-1850 ID

1850

**Delivery schedule** 1-5 working days Category Gondolas for stores Type Store furniture