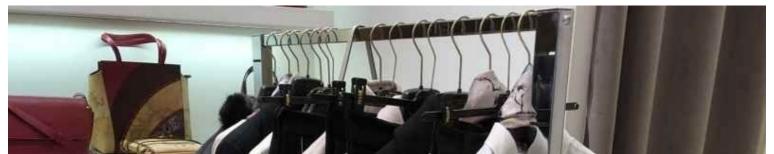

# Gondola with shelves H 145 x 105 x 73 CM 656.03 €EX VAT

#### **DESCRIPTION**

This store clothing stand with shelves can be completely arranged according to your needs

The central unit is made of steel and can be fully equipped with clothes rods, accessories, presentations on the front, waterfalls and boards of 22 mm thick!

Our price for this gondola includes All parts of the photo.