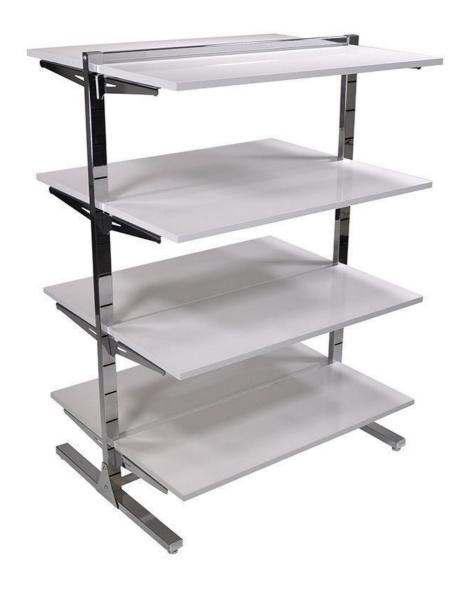

# Gondola with shelves H 145 x 105 x 73 CM 656.03 €EX VAT

#### **DESCRIPTION**

This store clothing stand with shelves can be completely arranged according to your needs

The central unit is made of steel and can be fully equipped with clothes rods, accessories, presentations on the front, waterfalls and boards of 22 mm thick!

Our price for this gondola includes All parts of the photo.