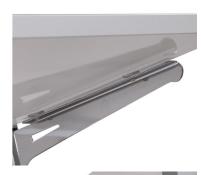

Gondola with shelves H 145 x 105 x 73 CM Gondolas for stores - Photo n° 3

**Brand** Presentoirs shopping

Base **Fitting** 

Color Blanc

Ref pre-mag-ave-1850 ID

1850

**Delivery schedule** 1-5 working days Category Gondolas for stores Type Store furniture