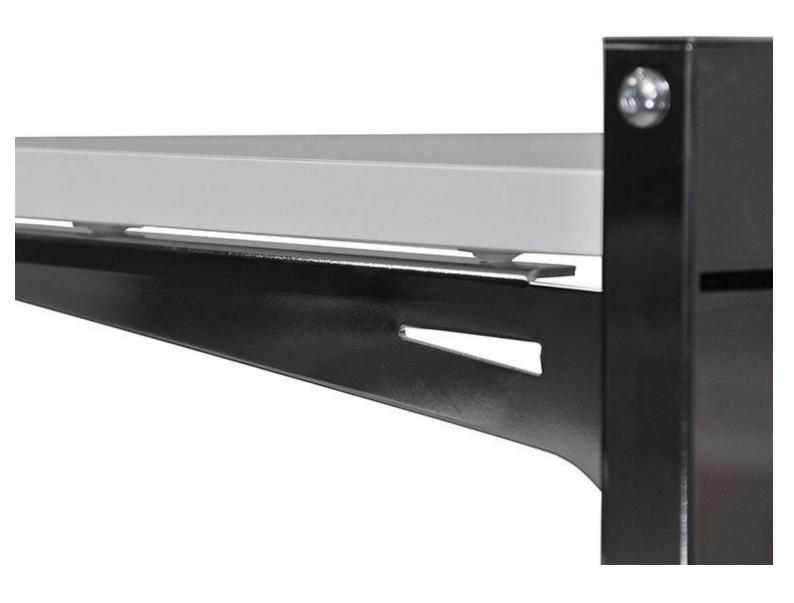

Gondola with shelves H 145 x 105 x 73 CM Gondolas for stores - Photo n° 2

**Brand** Presentoirs shopping

Base **Fitting** Color

Blanc

Ref pre-mag-ave-1850 ID

1850

**Delivery schedule** 1-5 working days Category Gondolas for stores Type Store furniture