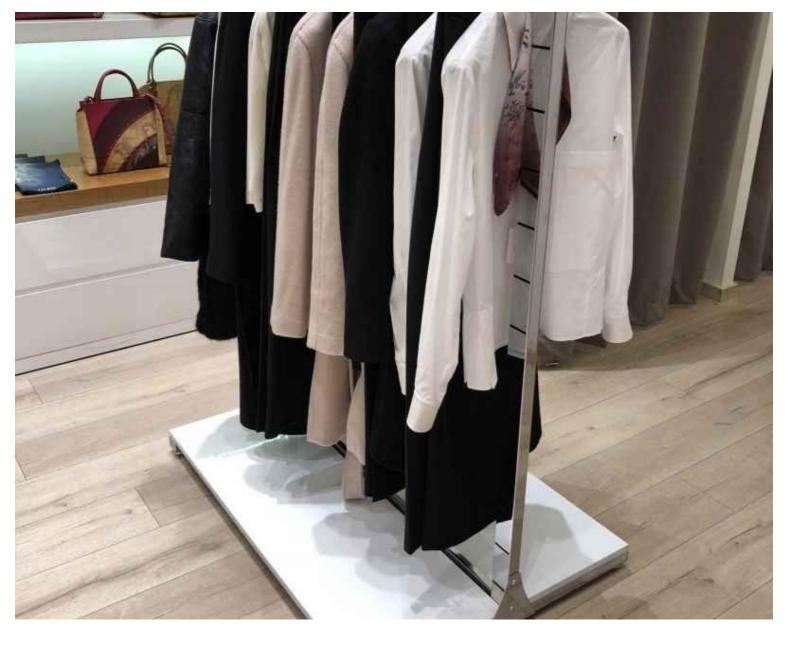

Gondola with shelves H 145 x 105 x 73 CM Gondolas for stores - Photo n° 2

**Brand** Presentoirs shopping

Base **Fitting** Color

Blanc

Ref pre-mag-ave-1850 ID

1850

**Delivery schedule** 1-5 working days Category Gondolas for stores Type Store furniture

Gondola with shelves H 145 x 105 x 73 CM Gondolas for stores - Photo n° 3

**Brand** Presentoirs shopping

Base **Fitting** 

Color Blanc

Ref pre-mag-ave-1850 ID

1850

**Delivery schedule** 1-5 working days Category Gondolas for stores Type Store furniture