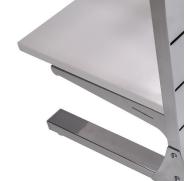

Gondola with shelves H 145 x 105 x 73 CM Gondolas for stores - Photo n° 4

**Brand** Presentoirs shopping

Base Fitting

Ref

**Color** Blanc

pre-mag-ave-1850

1850

Delivery schedule1-5 working daysCategoryGondolas for storesTypeStore furniture