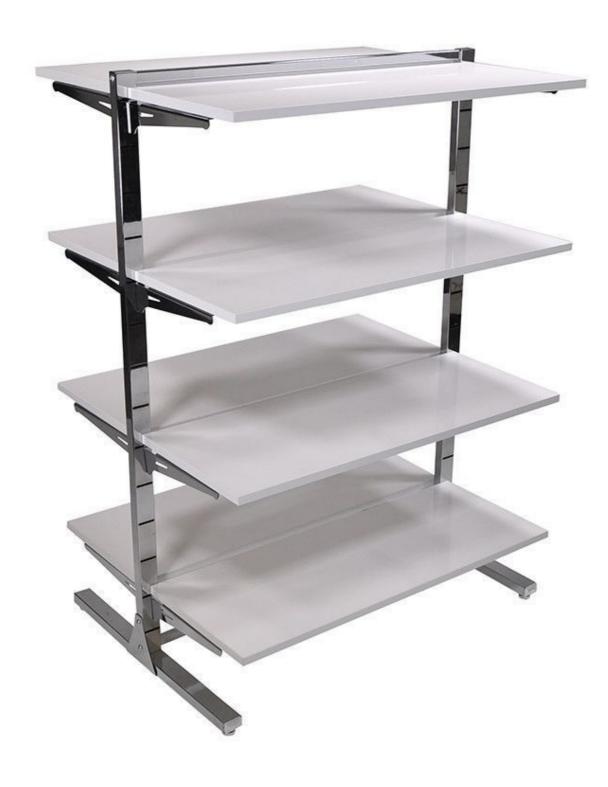

# Gondola with shelves H 145 x 105 x 73 CM 656.03 €EX VAT

#### **DESCRIPTION**

This store clothing stand with shelves can be completely arranged according to your needs

The central unit is made of steel and can be fully equipped with clothes rods, accessories, presentations on the front, waterfalls and boards of 22 mm thick!

Our price for this gondola includes All parts of the photo.