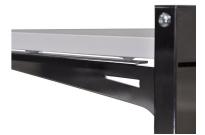

Gondola with shelves H 145 x 105 x 73 CM Gondolas for stores - Photo n° 2

**Brand** Presentoirs shopping

Base **Fitting** Color

Blanc

Ref pre-mag-ave-1850 ID

1850

**Delivery schedule** 1-5 working days Category Gondolas for stores Type Store furniture