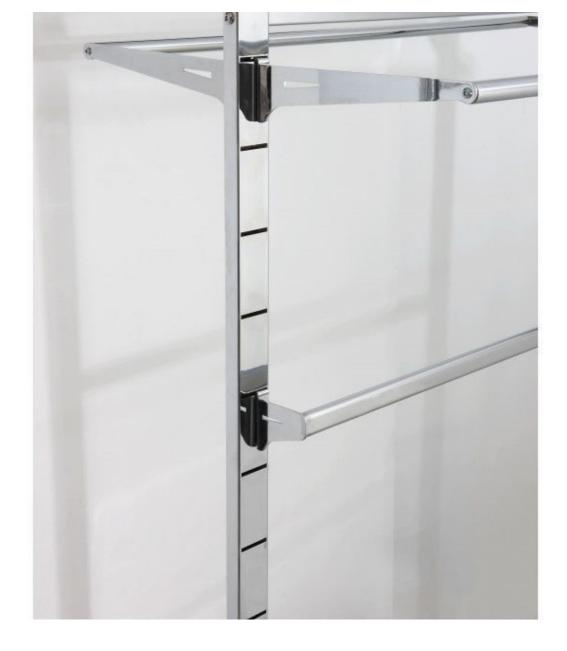

## **DESCRIPTION**

Can be completely arranged according to your own design! The central unit is made of steel and can be fully clipped with construction rods, accessory rods, frontal presentations, waterfalls and shiny planks 22 mm thick! The price includes all parts of the photo 145 cm high, 105 cm wide, 73 cm deep, including 4 adjustable feet.

# Gondolas for stores - Photo n° 1