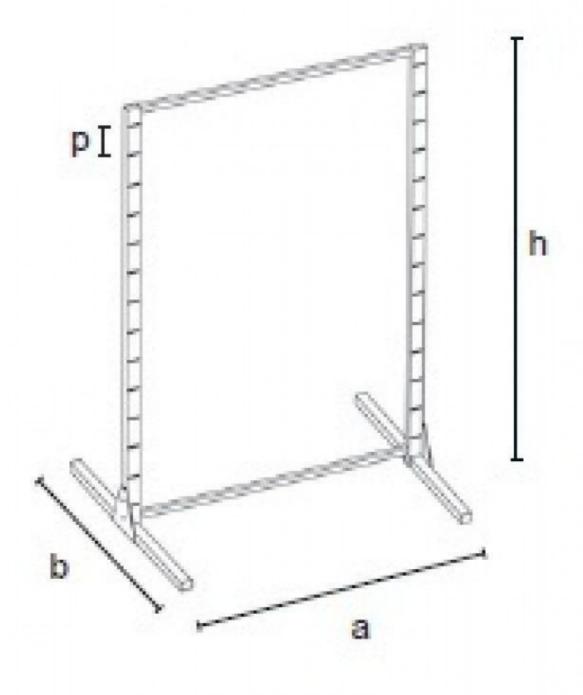

## **DESCRIPTION**

Can be completely arranged according to your own design! The central unit is made of steel and can be fully clipped with construction rods, accessory rods, frontal presentations, waterfalls and shiny planks 22 mm thick! The price includes all parts of the photo 145 cm high, 105 cm wide, 73 cm deep, including 4 adjustable feet.

Gondola in metal H 145 X 105 X 73 CM Gondolas for stores - Photo n° 2

Portants shopping

Base Fitting Color

ID

**Brand** 

Metal

**Ref** gon-met-sim-298

298