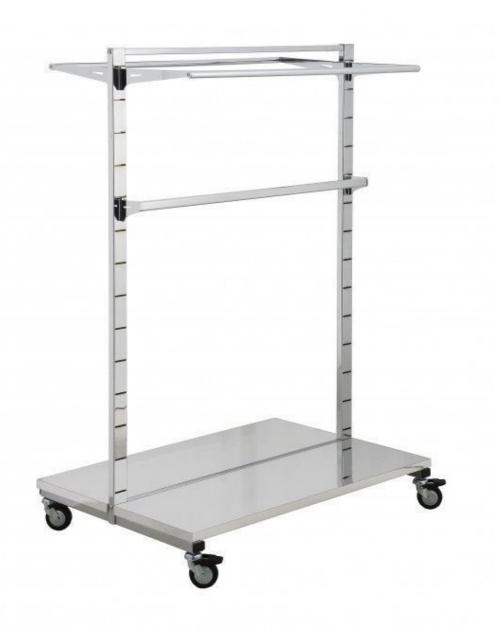

## **DESCRIPTION**

Can be completely arranged according to your own design! The central unit is made of steel and can be fully clipped with construction rods, accessory rods, frontal presentations, waterfalls and shiny planks 22 mm thick! The price includes all parts of the photo 145 cm high, 105 cm wide, 73 cm deep, including 4 adjustable feet.

Gondola in metal H 145 X 105 X 73 CM Gondolas for stores - Photo n° 4

**Brand** Portants shopping

Base Fitting

**Color** Metal

**Ref** gon-met-sim-298

298

Delivery schedule1-5 working daysCategoryGondolas for storesTypeClothes rails