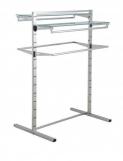

## **DESCRIPTION**

Can be completely arranged according to your own design! The central unit is made of steel and can be fully clipped with construction rods, accessory rods, frontal presentations, waterfalls and shiny planks 22 mm thick! The price includes all parts of the photo 145 cm high, 105 cm wide, 73 cm deep, including 4 adjustable feet.