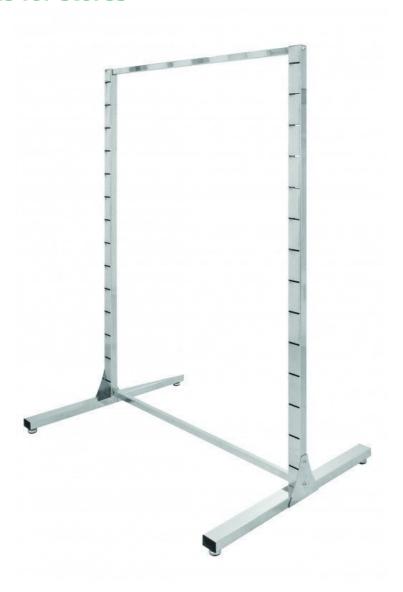

# Gondola in metal H 145 X 105 X 73 CM 176.00 €EX VAT

**Gondolas for stores** 

MANNEQUINS

SHOPPING

- 11.56 % <del>199.00</del>

## **DESCRIPTION**

Can be completely arranged according to your own design! The central unit is made of steel and can be fully clipped with construction rods, accessory rods, frontal presentations, waterfalls and shiny planks 22 mm thick! The price includes all parts of the photo 145 cm high, 105 cm wide, 73 cm deep, including 4 adjustable feet.