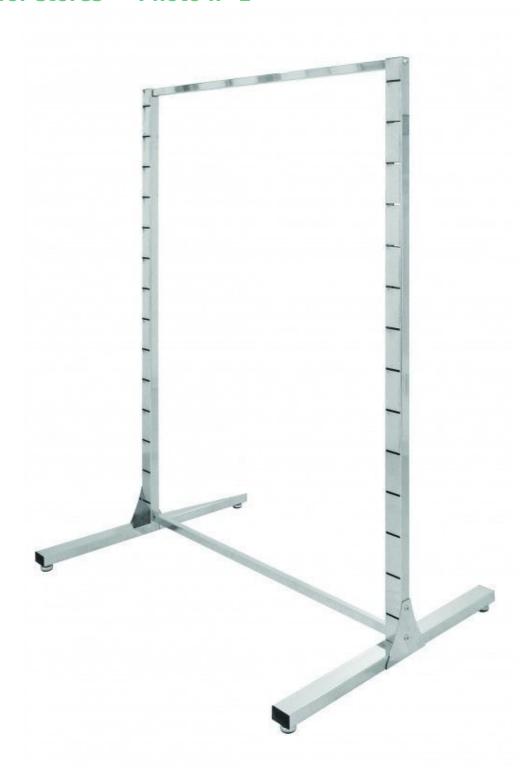

## **DESCRIPTION**

Can be completely arranged according to your own design! The central unit is made of steel and can be fully clipped with construction rods, accessory rods, frontal presentations, waterfalls and shiny planks 22 mm thick! The price includes all parts of the photo 145 cm high, 105 cm wide, 73 cm deep, including 4 adjustable feet.

# Gondolas for stores - Photo n° 1