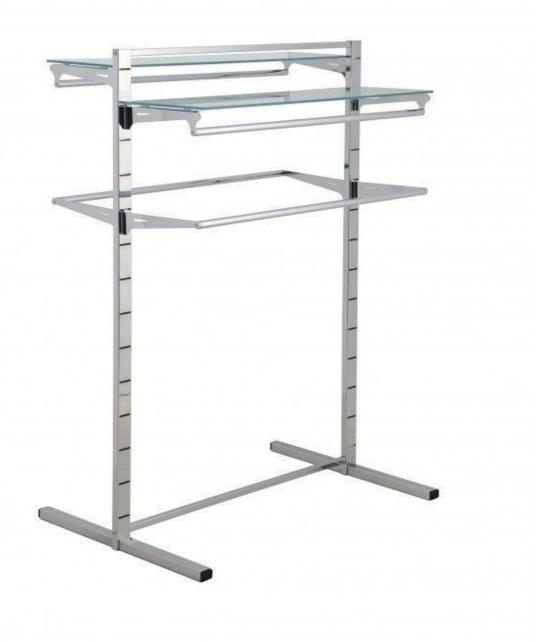

## **DESCRIPTION**

Can be completely arranged according to your own design! The central unit is made of steel and can be fully clipped with construction rods, accessory rods, frontal presentations, waterfalls and shiny planks 22 mm thick! The price includes all parts of the photo 145 cm high, 105 cm wide, 73 cm deep, including 4 adjustable feet.

Gondola in metal H 145 X 105 X 73 CM Gondolas for stores - Photo n° 3

**Brand** Portants shopping

Base Fitting

ID

**Color** Metal

**Ref** gon-met-sim-298

298

Delivery schedule1-5 working daysCategoryGondolas for storesTypeClothes rails