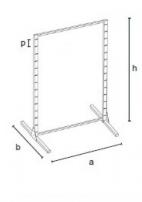

## **DESCRIPTION**

Can be completely arranged according to your own design! The central unit is made of steel and can be fully clipped with construction rods, accessory rods, frontal presentations, waterfalls and shiny planks 22 mm thick! The price includes all parts of the photo 145 cm high, 105 cm wide, 73 cm deep, including 4 adjustable feet.