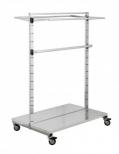

## **DESCRIPTION**

Can be completely arranged according to your own design! The central unit is made of steel and can be fully clipped with construction rods, accessory rods, frontal presentations, waterfalls and shiny planks 22 mm thick! The price includes all parts of the photo 145 cm high, 105 cm wide, 73 cm deep, including 4 adjustable feet.