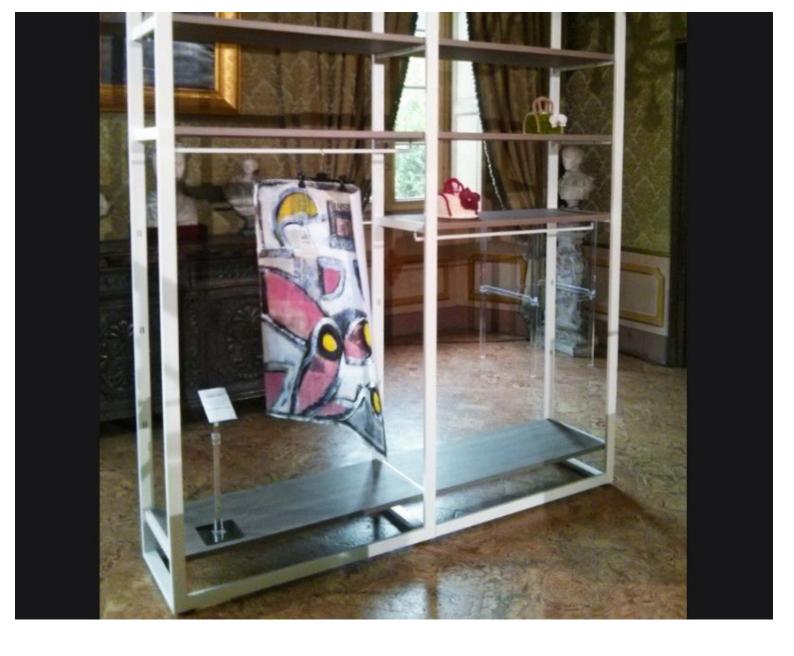

# Gondola for store 3 span white H185 X 312 X 45

**Gondolas for stores** 

1 749.22 €Ex VAT

# Gondola for store 3 span white H185 X 312 X 45 Gondolas for stores - Photo n° 1