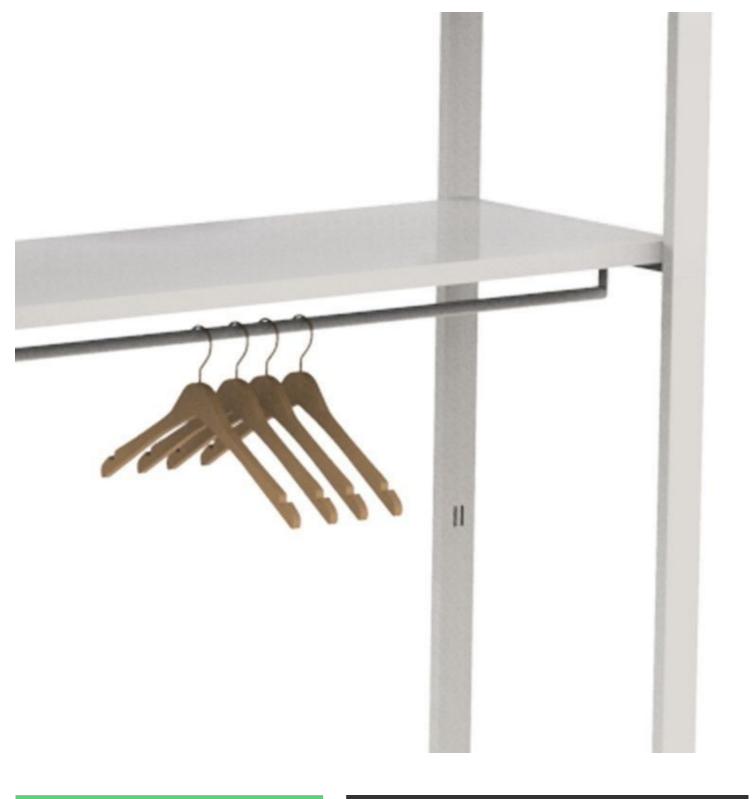

Gondola for store 3 span white H185 X 312 X 45 Gondolas for stores - Photo n° 4

**Brand** Presentoirs shopping

Fitting No fixing Color Blanc

Base

**Ref** gon-mag-mod-1298

**ID** 1298

Delivery schedule1-5 working daysCategoryGondolas for storesTypeStore furniture