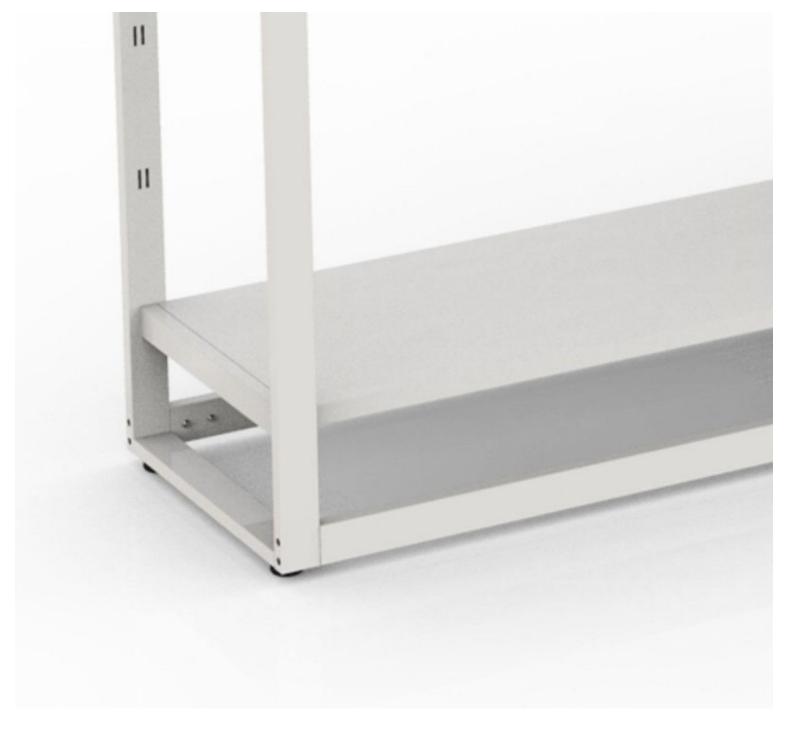

# Gondola for store 3 span white H185 X 312 X 45

**Gondolas for stores** 

1 749.22 €Ex VAT

#### **DESCRIPTION**

Gondola bigshop kit8802 - H1850 3 span white with white glossy planks Modular system Bigshop 8802 white Self-contained modular system 3116 x 442 x 1850 mm 3 columns with white glossy planks and clothes rail

# Gondola for store 3 span white H185 X 312 X 45 Gondolas for stores - Photo n° 1