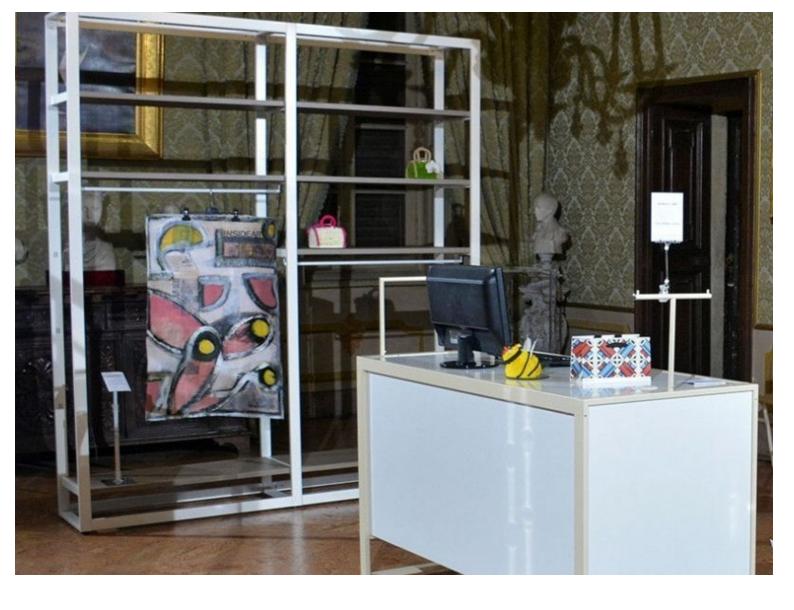

business: the showcase, the wall layout, the central area and the collection area

Gondola for store 3 span white H185 X 312 X 45





Brand Presentoirs shopping
Base

Fitting No fixing Color Blanc

**Ref** gon-mag-mod-1298

**ID** 1298

Delivery schedule1-5 working daysCategoryGondolas for storesTypeStore furniture

# **DETAIL**

Mannequins Shopping, a specialist in showcase mannequins and shopfitting, offers a range of store shelves, with a wide range of sizes, materials and colors. Ideal for attracting customers to your products. Available immediately at discounted prices on our website multi-level shelves. Essential for the layout of the 4 areas of your business: the showcase, the wall layout, the central area and the collection area

Gondola for store 3 span white H185 X 312 X 45





**Brand** Presentoirs shopping

Base
Fitting No fixing
Color Blanc

**Ref** gon-mag-mod-1298

1298

Delivery schedule1-5 working daysCategoryGondolas for storesTypeStore furniture

# **DETAIL**

Mannequins Shopping, a specialist in showcase mannequins and shopfitting, offers a range of store shelves, with a wide range of sizes, materials and colors. Ideal for attracting customers to your products. Available immediately at discounted prices on our website multi-level shelves. Essential for the layout of the 4 areas of your business: the showcase, the wall layout, the central area and the collection area

# Gondola for store 3 span white H185 X 312 X 45





Brand Presentoirs shopping
Base

Color Blanc gon-mag-mod-1298

**Fitting** 

Category

Туре

**Delivery schedule** 

ID

1298

125

1