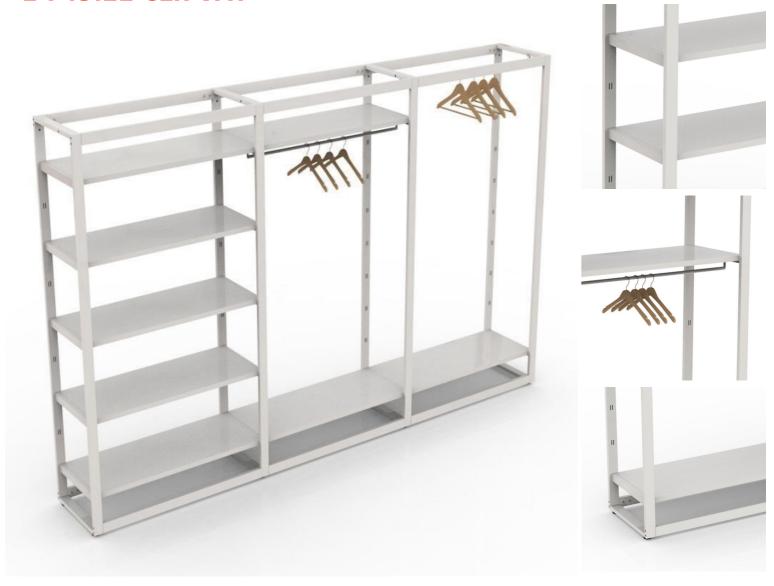

# Gondola for store 3 span white H185 X 312 X 45

**Gondolas for stores** 

1 749.22 €Ex VAT

#### **DESCRIPTION**

Gondola bigshop kit8802 - H1850 3 span white with white glossy planks Modular system Bigshop 8802 white Self-contained modular system 3116 x 442 x 1850 mm 3 columns with white glossy planks and clothes rail

# Gondola for store 3 span white H185 X 312 X 45 Gondolas for stores - Photo n° 1