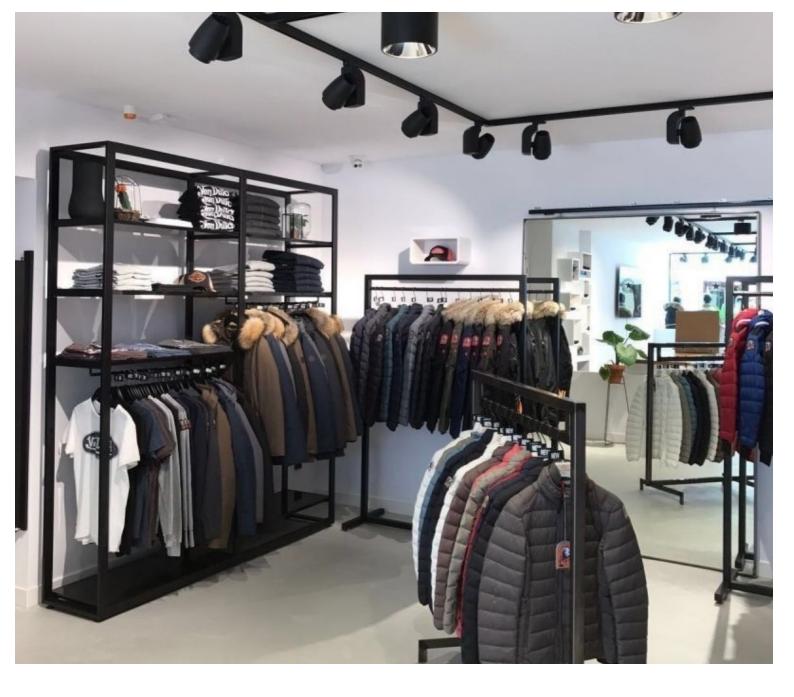

Gondola for store 3 span white H185 X 312 X 45 Gondolas for stores - Photo n° 3

**Brand** Presentoirs shopping

Base
Fitting No fixing
Color Blanc

**Ref** gon-mag-mod-1298

1298

Delivery schedule1-5 working daysCategoryGondolas for storesTypeStore furniture