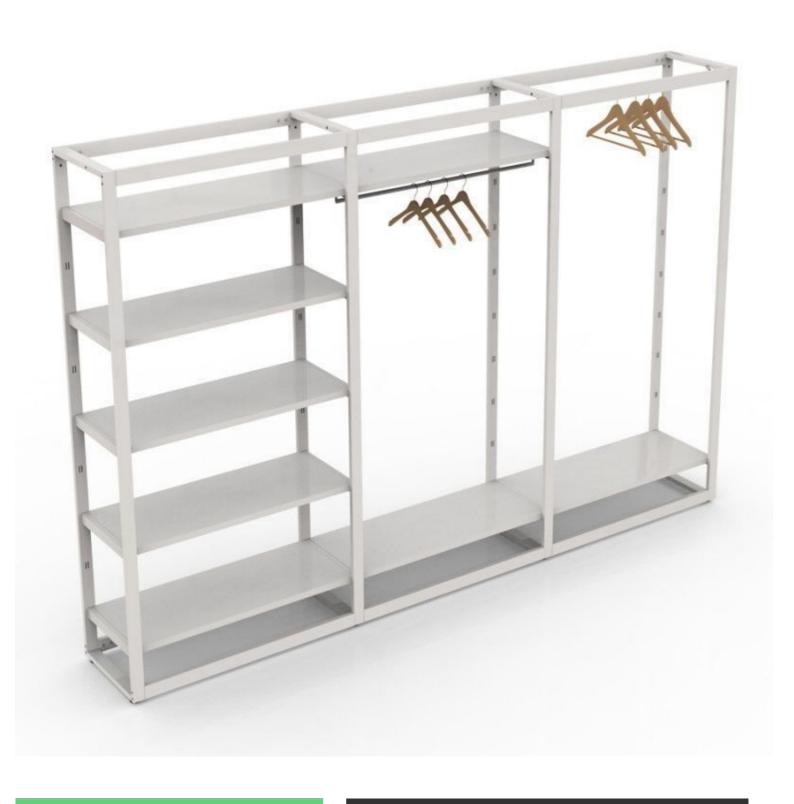

ategory Gondolas for stores **Type** Store furniture

#### **DETAIL**

Mannequins Shopping, a specialist in showcase mannequins and shopfitting, offers a range of store shelves, with a wide range of sizes, materials and colors. Ideal for attracting customers to your products. Available immediately at discounted prices on our website multi-level shelves. Essential for the layout of the 4 areas of your business: the showcase, the wall layout, the central area and the collection area

#### **DESCRIPTION**

Gondola bigshop kit8802 - H1850 3 span white with white glossy planks Modular system Bigshop 8802 white Self-contained modular system 3116 x 442 x 1850 mm 3 columns with white glossy planks and clothes rail

# Gondola for store 3 span white H185 X 312 X 45 Gondolas for stores - Photo n° 1



#### **FEATURES**

Presentoirs shopping

Base Fitting Color Ref

**Brand** 

No fixing Blanc

gon-mag-mod-1298

1298

Delivery schedule1-5 working daysCategoryGondolas for storesTypeStore furniture

#### **DETAIL**

Mannequins Shopping, a specialist in showcase mannequins and shopfitting, offers a range of store shelves, with a wide range of sizes, materials and colors. Ideal for attracting customers to your products. Available immediately at discounted prices on our website multi-level shelves. Essential for the layout of the 4 areas of your business: the showcase, the wall layout, the central area and the collection area

Gondolas for stores - Photo n° 2



#### **FEATURES**

Presentoirs shopping

**Base Fitting** Color

Category

Ref

**Type** 

**Brand** 

No fixing Blanc

ID **Deliv