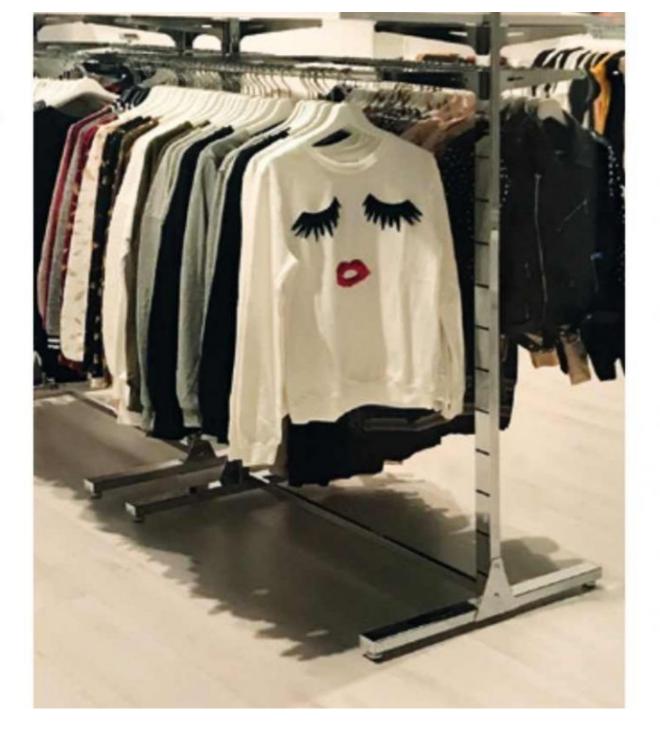

## DESCRIPTION

Gondola for shop with white shelves 4 levels.

This gondola with shelves can be completely arranged according to your own design! The central unit is made of steel and can be completely clipped with clothes rods, accessory rods, front presentations, hangers and 22mm thick boards!

The price includes all the elements of the photo

Dimensions: 145 cm high, 105 cm wide, 73 cm deep, including 4 adjustable feet.

Gondola for shop with white shelves H 145 X 105 X 73 CM Gondolas for stores - Photo n° 1