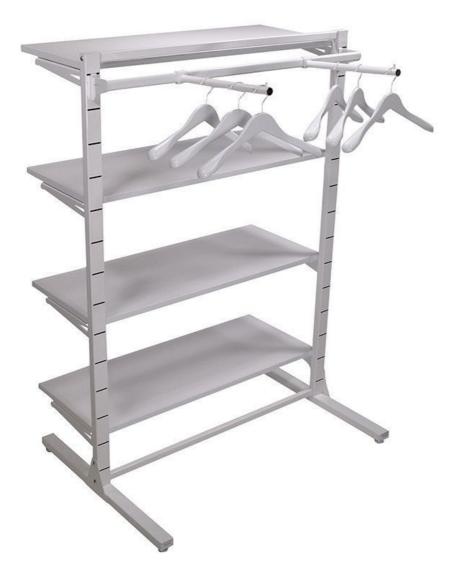

## DESCRIPTION

Gondola for shop with white shelves 4 levels.

This gondola with shelves can be completely arranged according to your own design! The central unit is made of steel and can be completely clipped with clothes rods, accessory rods, front presentations, hangers and 22mm thick boards!

The price includes all the elements of the photo

Dimensions: 145 cm high, 105 cm wide, 73 cm deep, including 4 adjustable feet.

Gondola for shop with white shelves H 145 X 105 X 73 CM Gondolas for stores - Photo n° 1