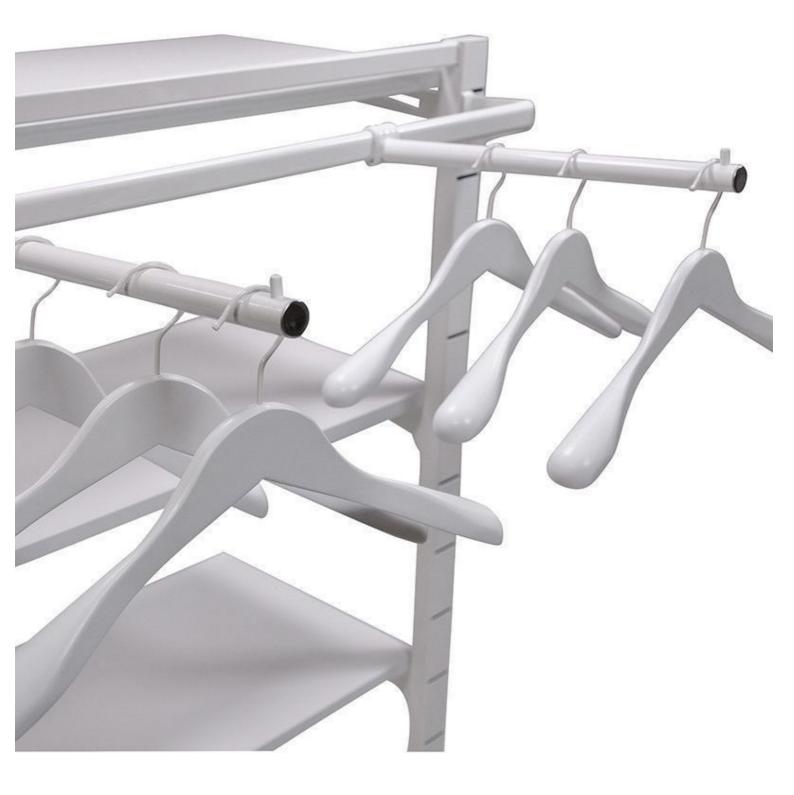

Gondola for shop with white shelves H 145 X 105 X 73 CM Gondolas for stores - Photo n° 3