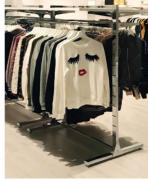

Gondola for shop with white shelves H 145 X 105 X 73 CM Gondolas for stores - Photo  $n^\circ$  4