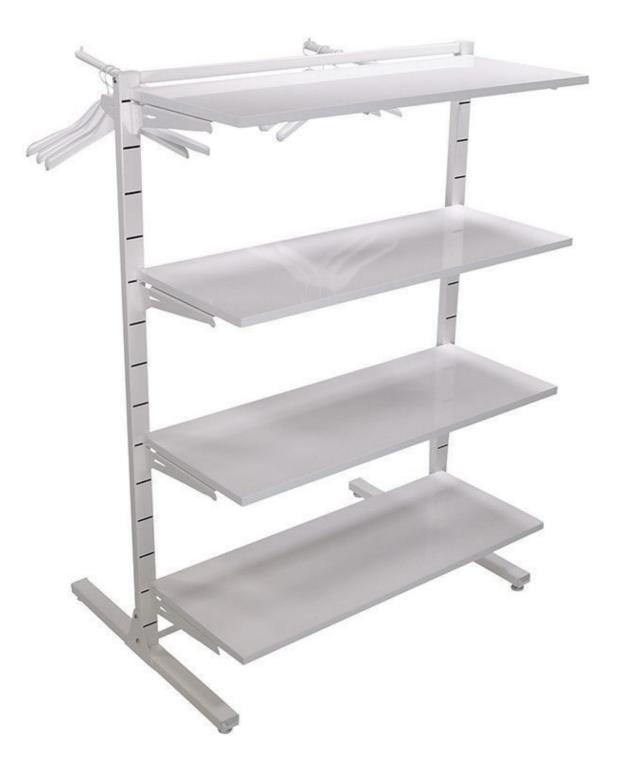

## Gondola for shop with white shelves H 145 X 105 X 73 CM

## Gondolas for stores - Photo n° 2