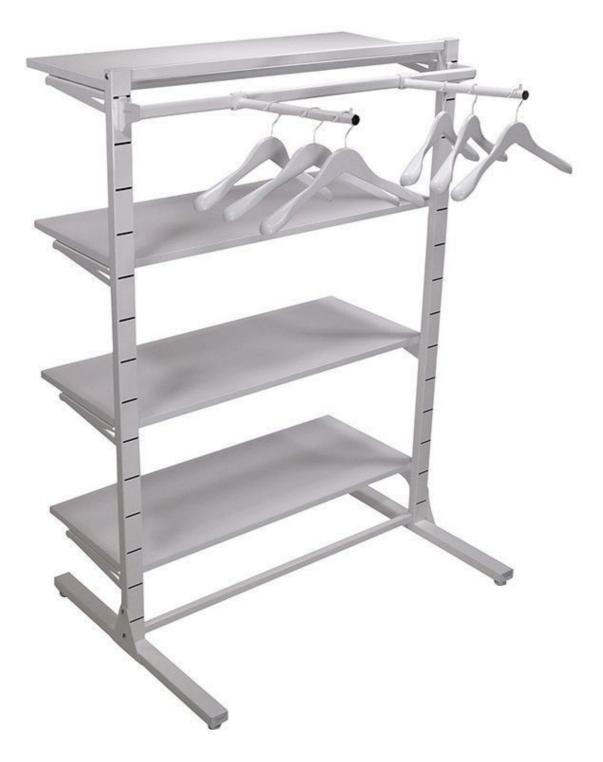

The price includes all the elements of the photo

Dimensions: 145 cm high, 105 cm wide, 73 cm deep, including 4 adjustable feet.

Gondola for shop with white shelves H 145 X 105 X 73 CM Gondolas for stores - Photo n° 1