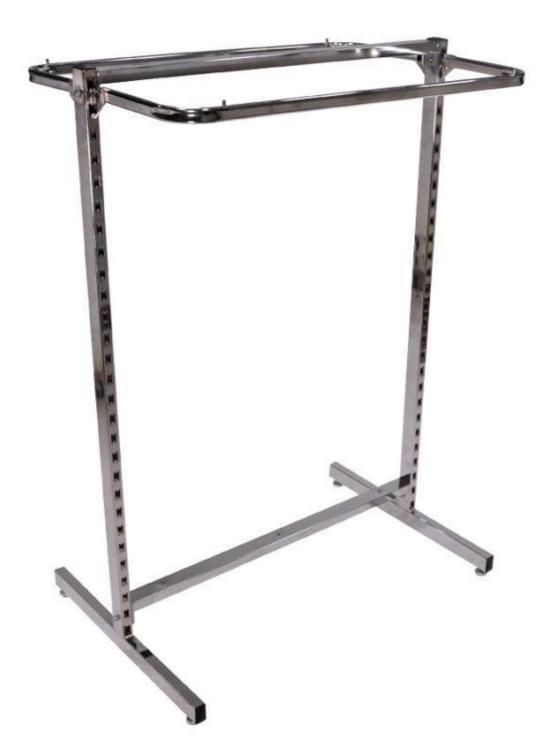

## DESCRIPTION

Italian design center unit model Gondola. Can be completely arranged according to your own design! The middle unit is made of chrome-plated steel and can be fully clicked with confectioners' rods, accessory rods, front presentations, waterfalls and high-gloss white boards of 22 mm thick! Model 1 meter:

1 middle unit

2 confectioner bars

Gondola for hangers 100 cm

# Gondolas for stores - Photo n° 1