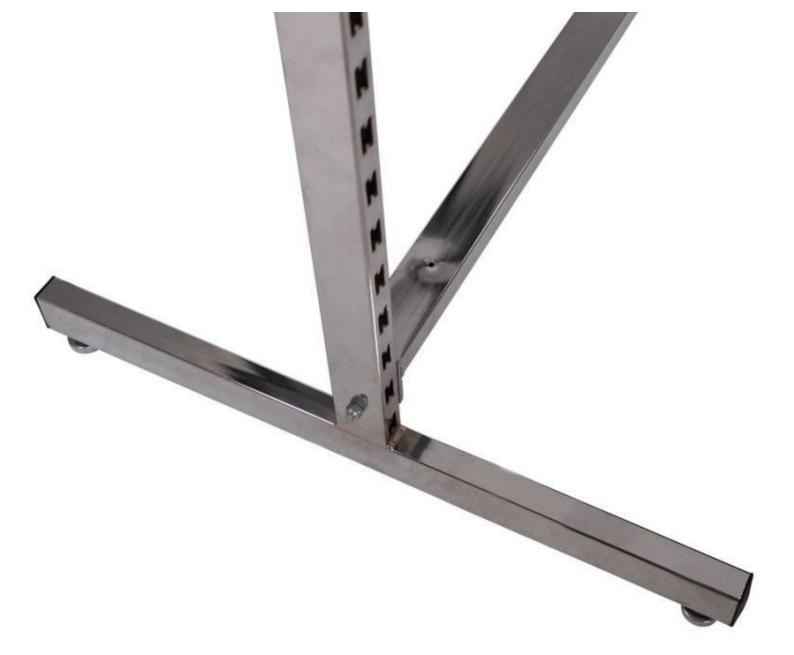

## DESCRIPTION

Italian design center unit model Gondola. Can be completely arranged according to your own design! The middle unit is made of chrome-plated steel and can be fully clicked with confectioners' rods, accessory rods, front presentations, waterfalls and high-gloss white boards of 22 mm thick! Model 1 meter:

1 middle unit

2 confectioner bars

Gondola for hangers 100 cm