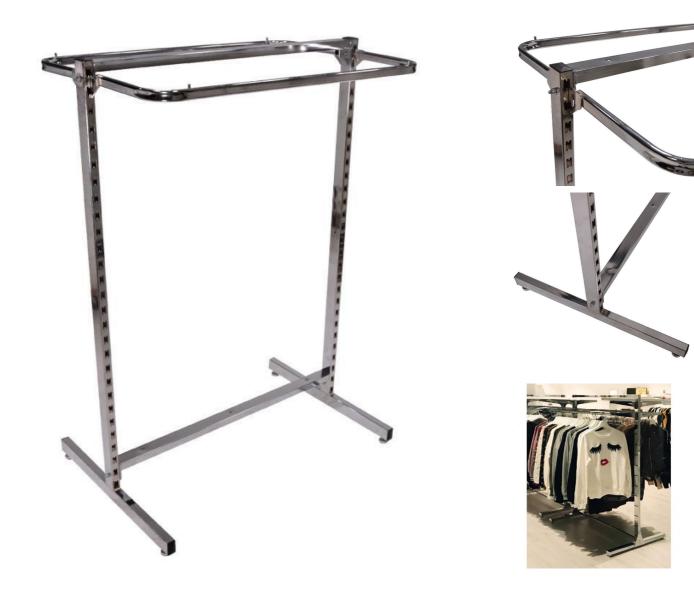

## DESCRIPTION

Italian design center unit model Gondola. Can be completely arranged according to your own design! The middle unit is made of chrome-plated steel and can be fully clicked with confectioners' rods, accessory rods, front presentations, waterfalls and high-gloss white boards of 22 mm thick! Model 1 meter:

1 middle unit

2 confectioner bars

Gondola for hangers 100 cm

# Gondolas for stores - Photo n° 1