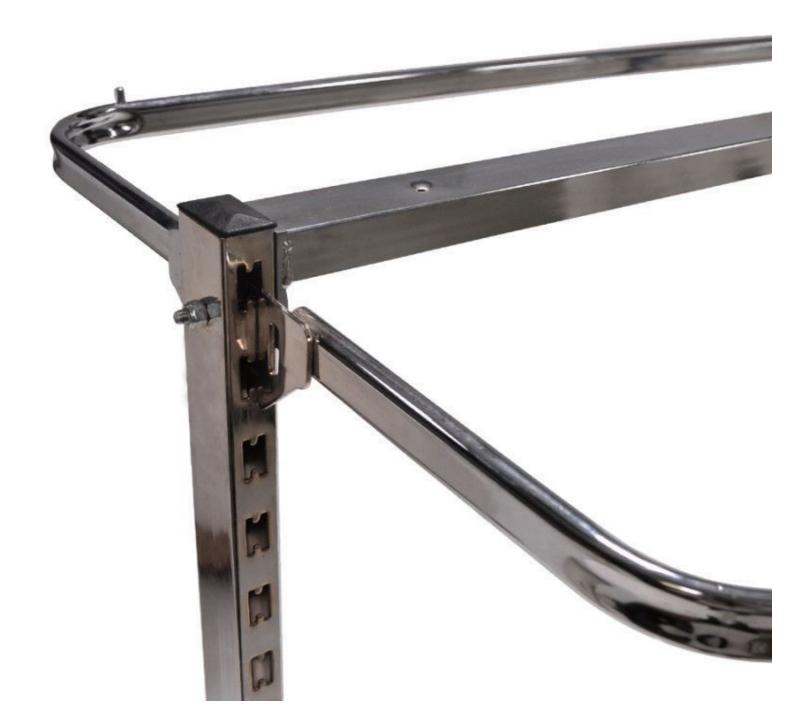

## DESCRIPTION

Italian design center unit model Gondola. Can be completely arranged according to your own design! The middle unit is made of chrome-plated steel and can be fully clicked with confectioners' rods, accessory rods, front presentations, waterfalls and high-gloss white boards of 22 mm thick! Model 1 meter:

1 middle unit

2 confectioner bars

Gondola for hangers 100 cm