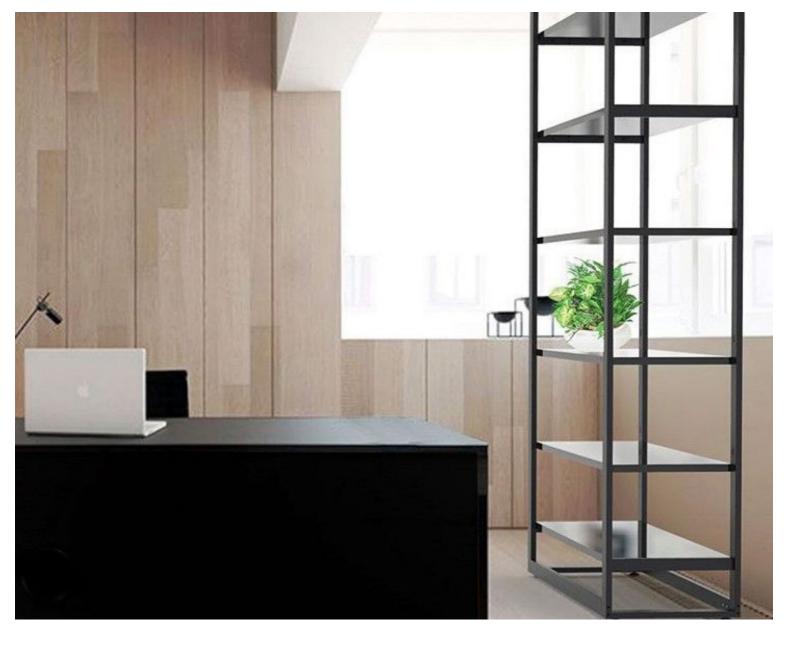

# Gondola for clothes with black shelves H240 x 108 x 45 Gondolas for stores 796.18 €Ex VAT

## DESCRIPTION

Modular system Bigshop 8800 black - Display shelves for store 1072 x 442 x 2400 mm Self-contained modular system 1072 x 442 x 2400 mm 1 column with black glossy planks and confectioner bar Showcase your latest collection of clothes in the best way with this display unit. Gondola for clothes with black shelves H240 x 108 x 45 Gondolas for stores - Photo n° 1