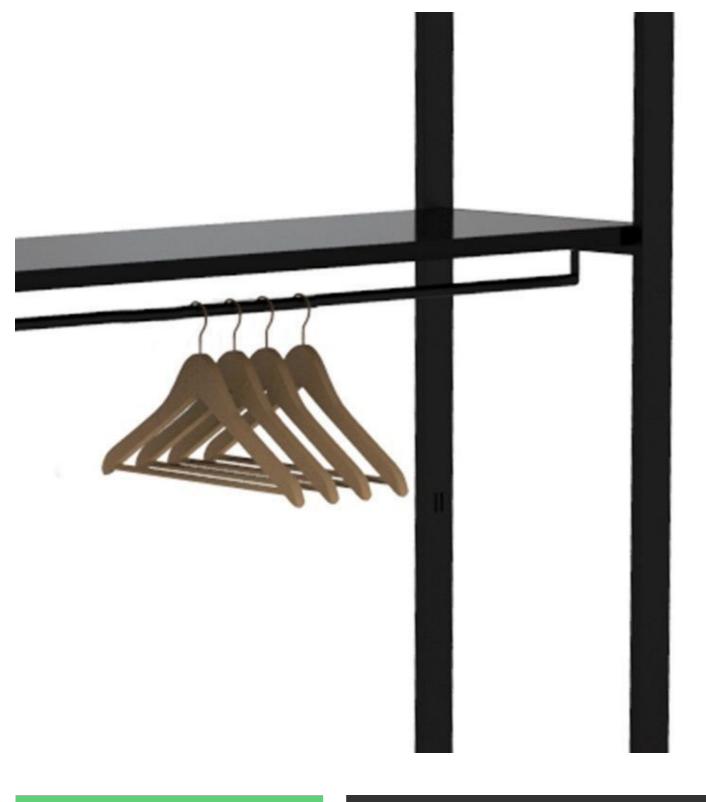

## DESCRIPTION

Modular system Bigshop 8800 black - Display shelves for store 1072 x 442 x 2400 mm Self-contained modular system 1072 x 442 x 2400 mm 1 column with black glossy planks and confectioner bar Showcase your latest collection of clothes in the best way with this display unit. Gondola for clothes with black shelves H240 x 108 x 45 Gondolas for stores - Photo n° 1

# Gondola for clothes with black shelves H240 x 108 x 45