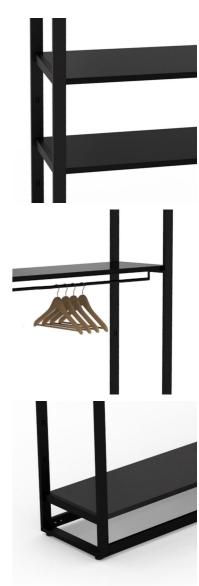

## DESCRIPTION

Modular system Bigshop 8800 black - Display shelves for store 1072 x 442 x 2400 mm Self-contained modular system 1072 x 442 x 2400 mm 1 column with black glossy planks and confectioner bar Showcase your latest collection of clothes in the best way with this display unit. Gondola for clothes with black shelves H240 x 108 x 45 Gondolas for stores - Photo n° 1