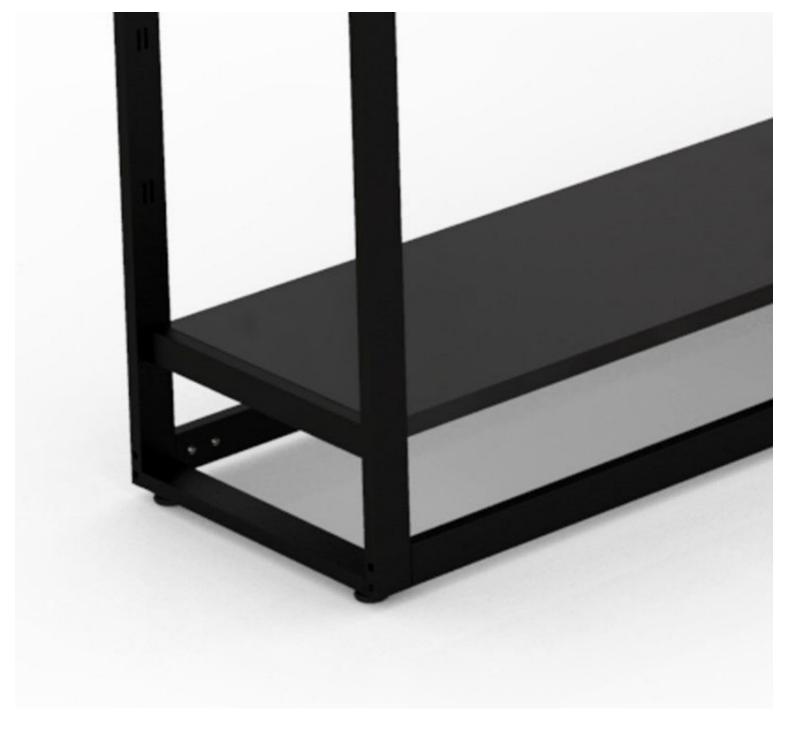

tore furniture

#### DETAIL

At Mannequins Shopping, we also offer wall mounted gondolas, central gondolas or corner gondolas. You also have the choice between single gondolas or double-sided gondolas to arrange your shelves: metal, wood or galvanized steel or storage. Choose the gondola adapted to your sales area.



Brand

Base

Fitting

Category

**Delivery schedule** 

Color

Ref

Туре

ID

Presentoirs shopping

Noir gon-de-mag-1297 1297 1-5 working days Gondolas for stores Store furniture

## DETAIL

At Mannequins Shopping, we also offer wall mounted gondolas, central gondolas or corner gondolas. You also have the choice between single gondolas or double-sided gondolas to arrange your shelves: metal, wood or galvanized steel or storage. Choose the gondola adapted to your sales area.



Brand Base Fitting Color Ref ID Delivery schedule Category Type Presentoirs shopping

Noir gon-de-mag-1297 1297 1-5 working days Gondolas for stores Store furniture

## DETAIL

At Mannequins Shopping, we also offer wall mounted gondolas, central gondolas or corner gondolas. You also have the choice between single gondolas or double-sided gondolas to arrange your shelves: metal, wood or galvanized steel or storage. Choose the gondola adapted to your sales area.



Brand Base Fitting Color Ref ID Delivery schedule Category Type Presentoirs shopping

Noir gon-de-mag-1297 1297 1-5 working days Gondolas for stores Store furniture

# DETAIL

At Mannequins Shopping, we also offer wall mounted gondolas, central gondolas or corner gondolas. You also have the choice between single gondolas or doub