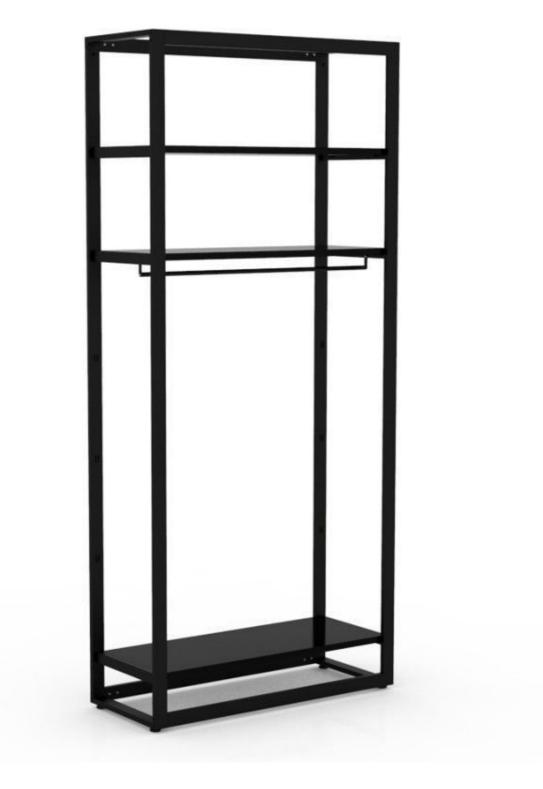

# Gondola for clothes with black shelves H240 x 108 x 45

# Gondolas for stores - Photo n° 2