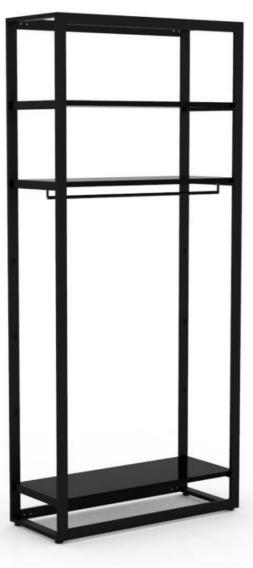

# Gondola for clothes with black shelves H240 x 108 x 45 Gondolas for stores 796.18 €Ex VAT

## DESCRIPTION

Modular system Bigshop 8800 black - Display shelves for store 1072 x 442 x 2400 mm Self-contained modular system 1072 x 442 x 2400 mm 1 column with black glossy planks and confectioner bar Showcase your latest collection of clothes in the best way with this display unit. Gondola for clothes with black shelves H240 x 108 x 45 Gondolas for stores - Photo n° 1