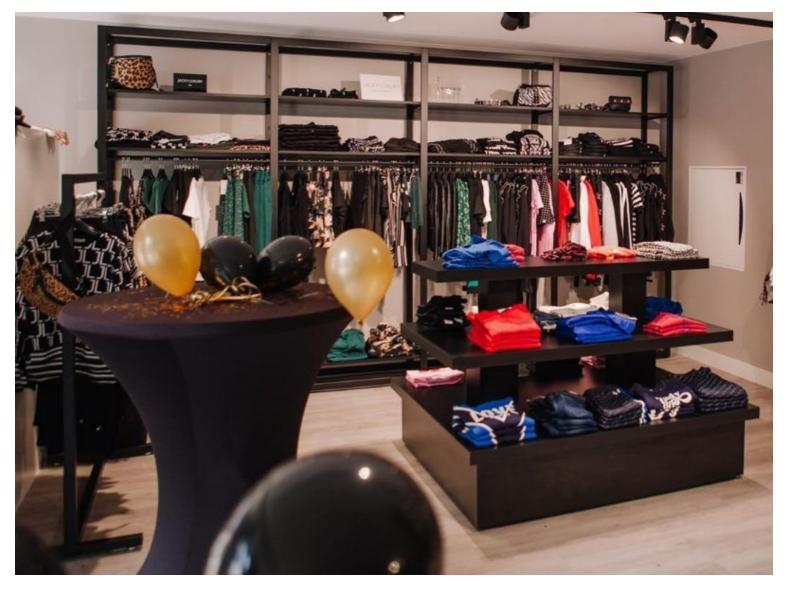

# Gondola for clothes with black shelves H240 x 108 x 45

# Gondolas for stores - Photo n° 2