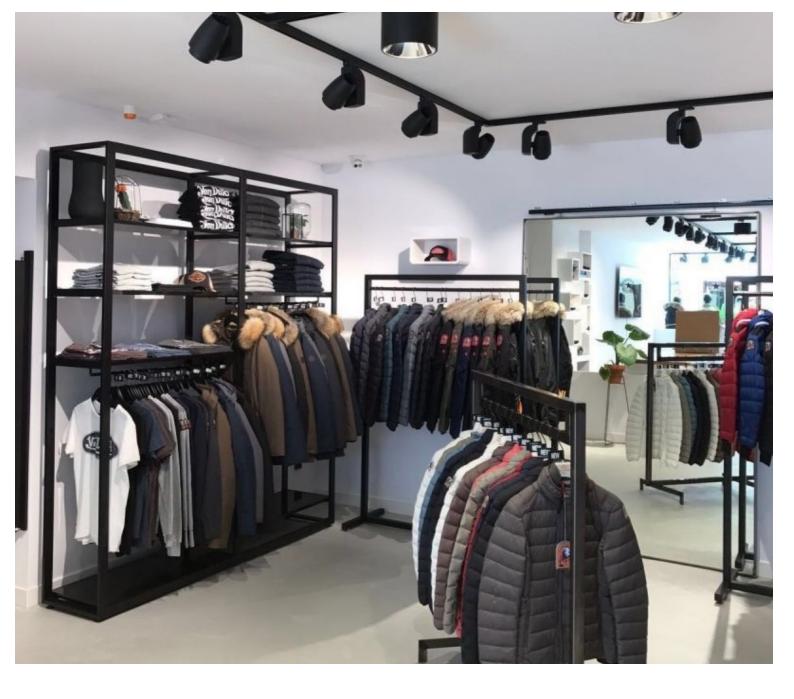

## DETAIL

At Mannequins Shopping, we also offer wall mounted gondolas, central gondolas or corner gondolas. You also have the choice between single gondolas or double-sided gondolas to arrange your shelves: metal, wood or galvanized steel or storage. Choose the gondola adapted to your sales area.