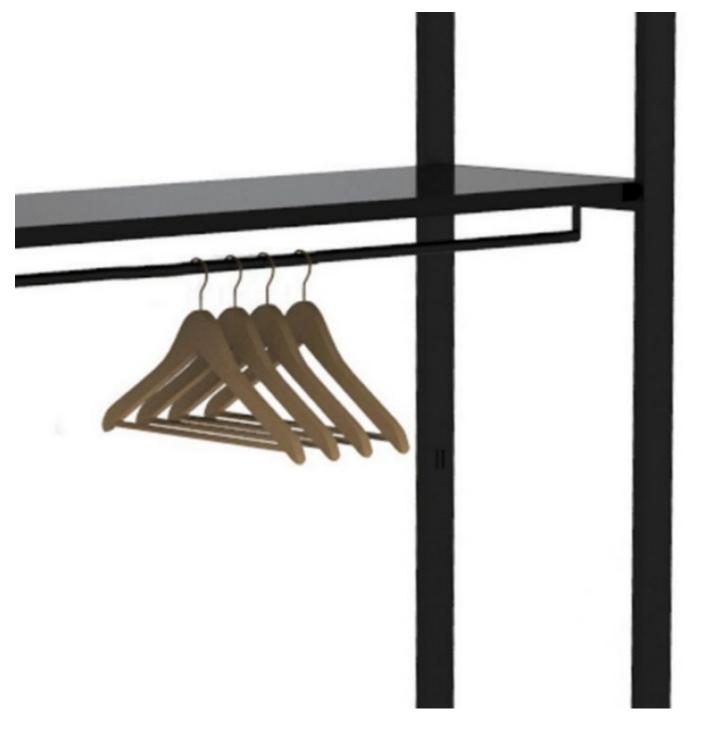

## DETAIL

Furniture dimensions: H 185 X 105 X 45CM

Gondola for clothes in black metal H 185 X 105 X 45CM Gondolas for stores - Photo n° 3

## DETAIL

Furniture dimensions: H 185 X 105 X 45CM

Gondola for clothes in black metal H 185 X 105 X 45CM Gondolas for stores - Photo n° 4