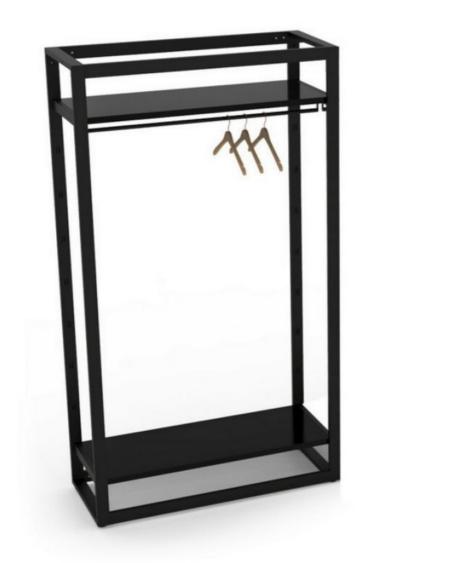

# Gondola for clothes in black metal H 185 X 105 X 45CM Gondolas for stores 647.00 €Ex VAT

# DESCRIPTION

Gondola for black metal store. Perfect to present your clothes and facilitate their presentation to your customers. Gondola with modular system. Furniture delivered **unassembled.**  Gondola for clothes in black metal H 185 X 105 X 45CM Gondolas for stores - Photo n° 1