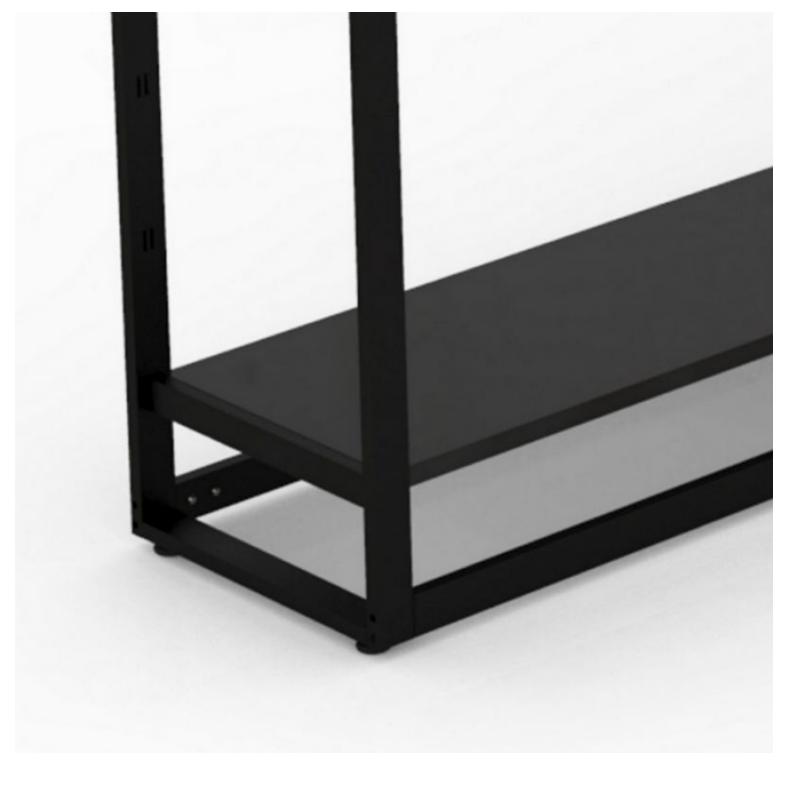

# DESCRIPTION

Gondola for black metal store. Perfect to present your clothes and facilitate their presentation to your customers. Gondola with modular system. Furniture delivered **unassembled.**  Gondola for clothes in black metal H 185 X 105 X 45CM Gondolas for stores - Photo n° 1

# Gondola for clothes in black metal H 185 X 105 X 45CM

Gondolas for stores - Photo n° 2