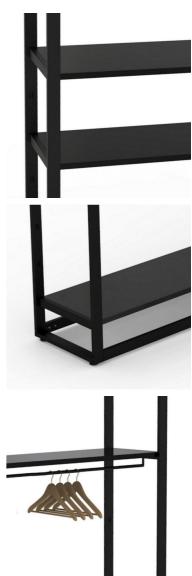

# Gondola for clothes in black metal H 185 X 105 X 45CM

Gondolas for stores - Photo n° 2