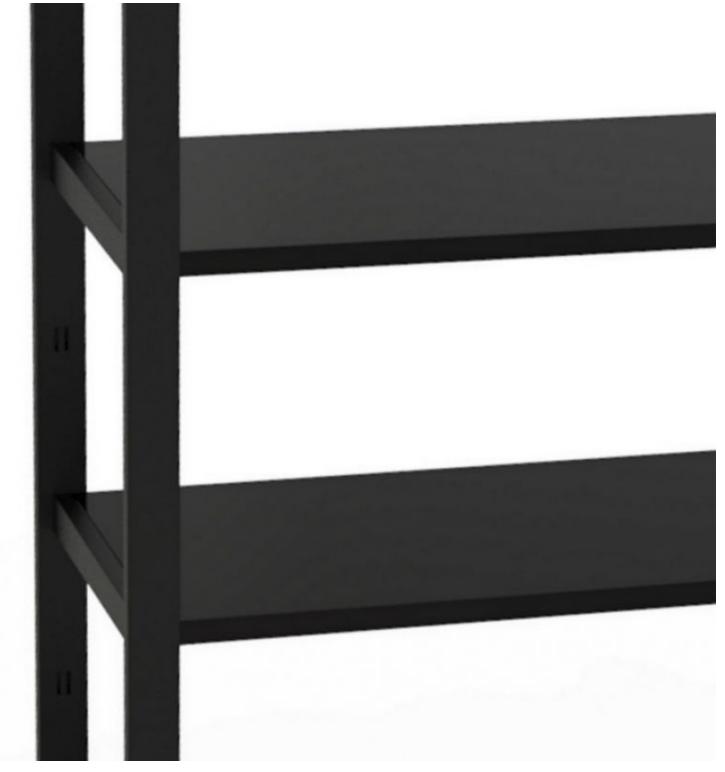

## DETAIL

Furniture dimensions: H 185 X 105 X 45CM

Gondola for clothes in black metal H 185 X 105 X 45CM Gondolas for stores - Photo n° 4