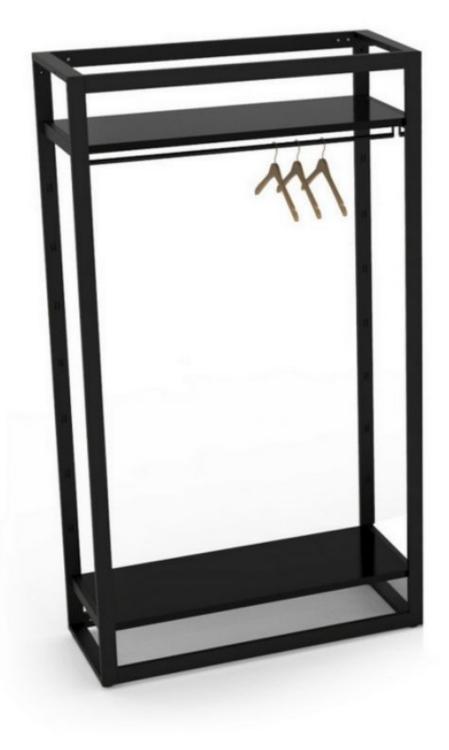

## DETAIL

Furniture dimensions: H 185 X 105 X 45CM

Gondola for clothes in black metal H 185 X 105 X 45CM Gondolas for stores - Photo n° 3