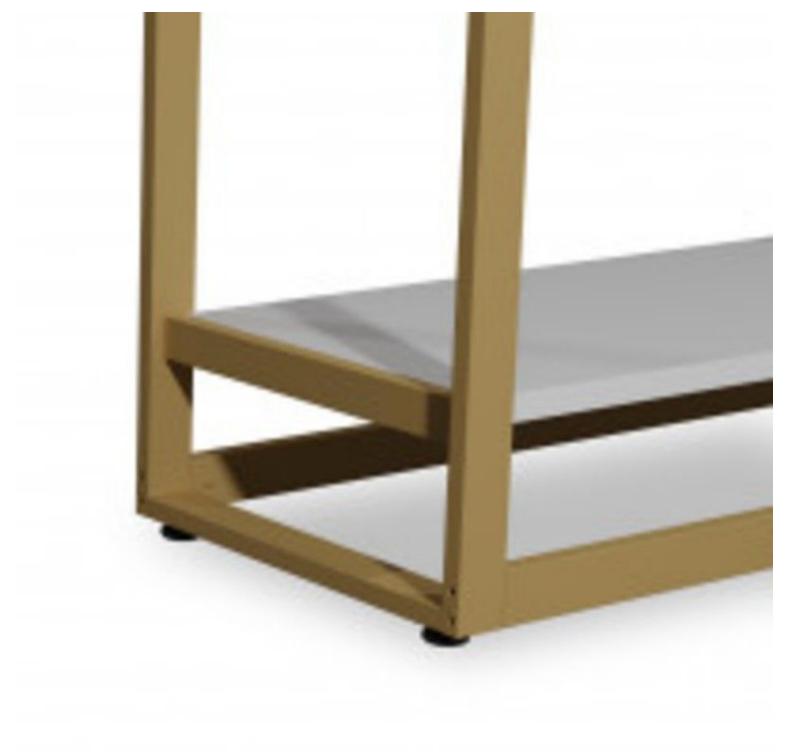

Golden and white gondola H 240 x 314 x 45 CM Gondolas for stores - Photo n° 2

Brand

Fitting Color

Category

**Delivery schedule** 

Base

Ref

Туре