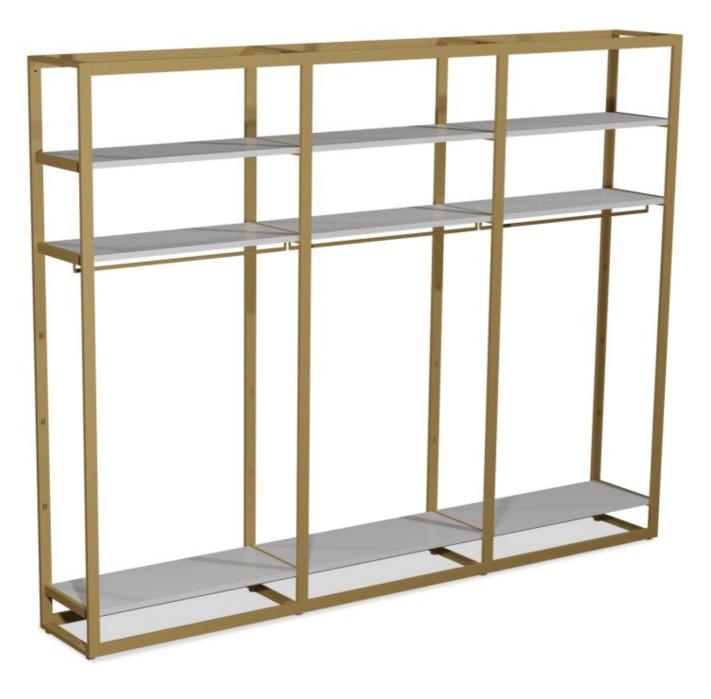

# Golden and white gondola H 240 x 314 x 45 CM **1 908.84 €Ex VAT** Gondolas for stores

## DESCRIPTION

**Gold and white store gondola** with shelves and clothes rails includes.**The store gondola** is ideal for showcasinf your latest showcasing collections or your accessories in stores. This modular system allows you to display your items in different ways, and optimize your sales.**The bigshop gondola** measures 314.1 x 240 x 44.2 cm, and has 9 shelves and 3 rods to hang your clothing collections.

# Gondolas for stores - Photo n° 1