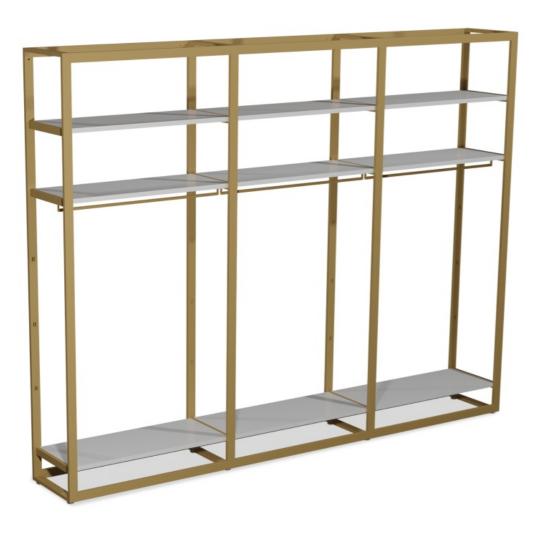

# Golden and white gondola H 240 x 314 x 45 CM **1 908.84 €Ex VAT** Gondolas for stores

## DESCRIPTION

**Gold and white store gondola** with shelves and clothes rails includes.**The store gondola** is ideal for showcasinf your latest showcasing collections or your accessories in stores. This modular system allows you to display your items in different ways, and optimize your sales.**The bigshop gondola** measures 314.1 x 240 x 44.2 cm, and has 9 shelves and 3 rods to hang your clothing collections.

# Gondolas for stores - Photo n° 1