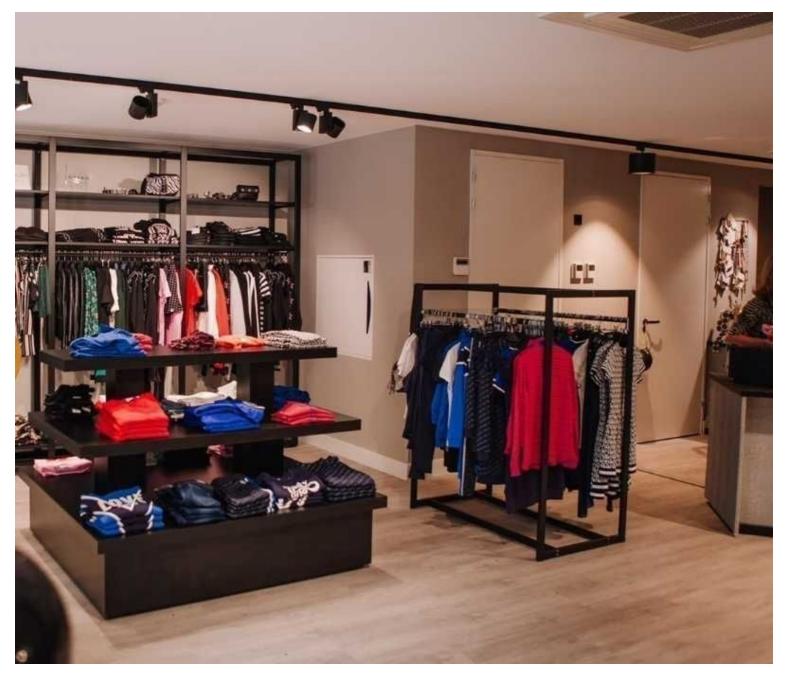

# Golden and white gondola H 240 x 314 x 45 CM **1 908.84 €Ex VAT** Gondolas for stores

# DETAIL

Golden and white store gondola. Mannequins Shopping offers a selection of furniture for your businesses and boutiques. Among our selection of furniture find our wall gondolas, shelving gondolas, store gondolas.

## DESCRIPTION

**Gold and white store gondola** with shelves and clothes rails includes.**The store gondola** is ideal for showcasinf your latest showcasing collections or your accessories in stores. This modular system allows you to display your items in different ways, and optimize your sales.**The bigshop gondola** measures 314.1 x 240 x 44.2 cm, and has 9 shelves and 3 rods to hang your clothing collections.