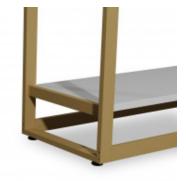

#### **FEATURES**

**Brand** Mobilier shopping

**Base Fitting** 

Color

Ref gon-or-ave-3494

3494

**Delivery schedule** 1-5 working days Category Gondolas for stores **Type** Store furniture

## **DETAIL**

Gondola for shop, gold colour. Mannequins Shopping offers you a selection of furniture for your shops and businesses. Among our shop furniture, you will find our wall gondolas, shop gondolas and shelf gondolas.

Gondolas for stores - Photo n° 2