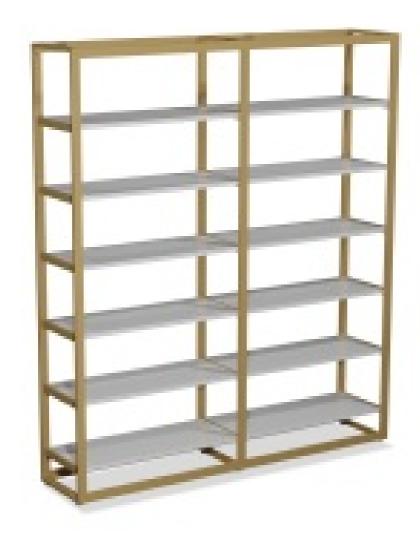

## Gold gondola with 12 white shelves H 240 X 210 X 45 CM

**Gondolas for stores** 

MANNEQUINS

SHOPPING

1 739.98 €Ex VAT

## **DESCRIPTION**

Shop gondola in gold and white. The shop gondola is ideal for displaying your clothes in shops. This display unit has 12 shelves and 2 garment rails, so you can shape your gondola to your liking. The gondola is 209.4 cm wide, 240 cm high and 44.2 cm deep.

# Gold gondola with 12 white shelves H 240 X 210 X 45 CM Gondolas for stores - Photo n° 1