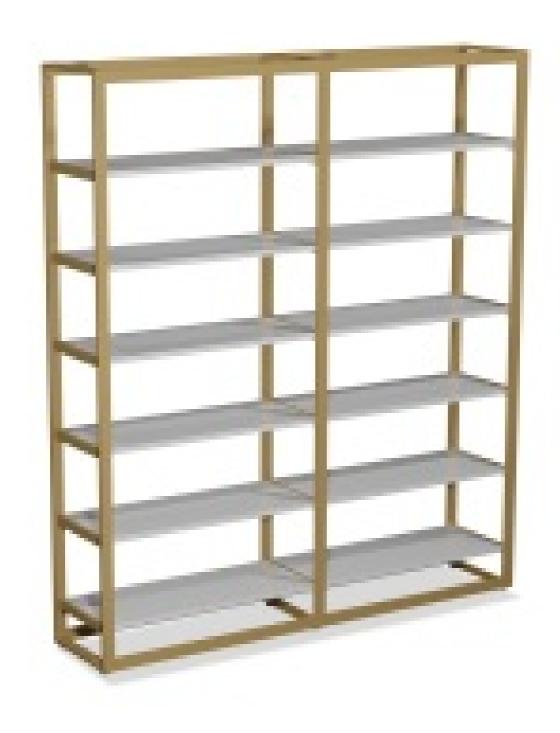

## Gold gondola with 12 white shelves H 240 X 210 X 45 CM

**Gondolas for stores** 

MANNEQUINS

SHOPPING

1 739.98 €Ex VAT

## **DESCRIPTION**

Shop gondola in gold and white. The shop gondola is ideal for displaying your clothes in shops. This display unit has 12 shelves and 2 garment rails, so you can shape your gondola to your liking. The gondola is 209.4 cm wide, 240 cm high and 44.2 cm deep.