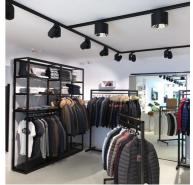

# Gold gondola with 12 white shelves H 240 X 210 X 45 CM Gondolas for stores - Photo n° 1