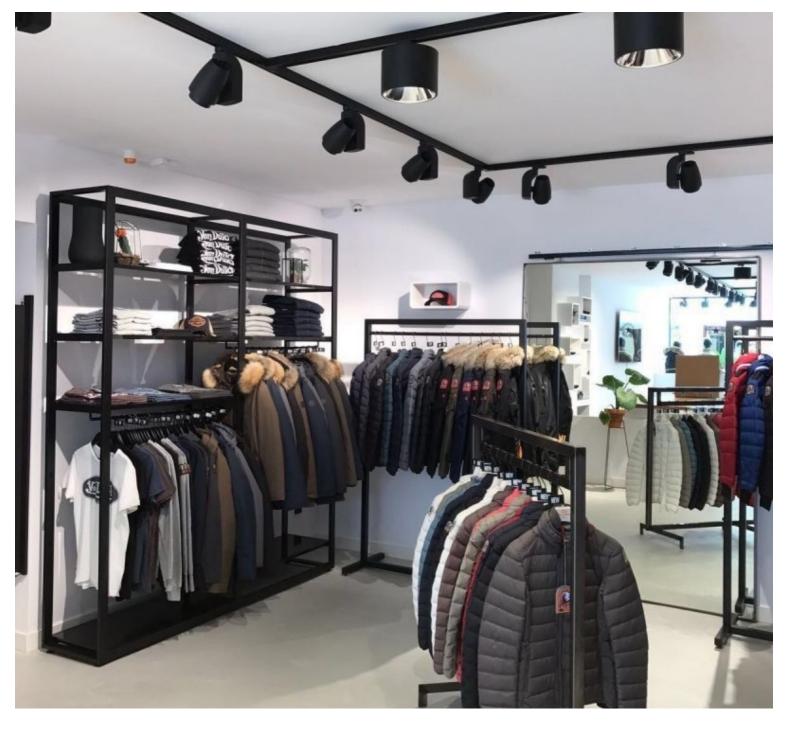

## Gold gondola with 12 white shelves H 240 X 210 X 45 CM

**Gondolas for stores** 

MANNEQUINS

SHOPPING

1 739.98 €Ex VAT

## **DESCRIPTION**

Shop gondola in gold and white. The shop gondola is ideal for displaying your clothes in shops. This display unit has 12 shelves and 2 garment rails, so you can shape your gondola to your liking. The gondola is 209.4 cm wide, 240 cm high and 44.2 cm deep.