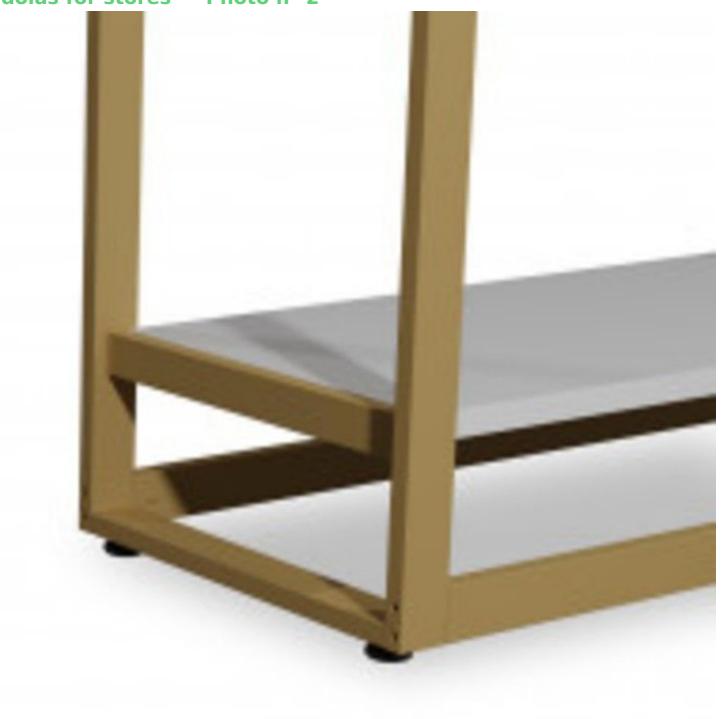

N**

Shop gondola in gold and white. The shop gondola is ideal for displaying your clothes in shops. This display unit has 12 shelves and 2 garment rails, so you can shape your gondola to your liking. The gondola is 209.4 cm wide, 240 cm high and 44.2 cm deep.

# Gold gondola with 12 white shelves H 240 X 210 X 45 CM Gondolas for stores - Photo n° 1



### **FEATURES**

Mobilier shopping

Brand Base Fitting

**Color** Or

**Ref** gon-or-ave-3494

3494

Delivery schedule1-5 working daysCategoryGondolas for storesTypeStore furniture

### **DETAIL**

Gondola for shop, gold colour. Mannequins Shopping offers you a selection of furniture for your shops and businesses. Among our shop furniture, you will find our wall gondolas, shop gondolas and shelf gondolas.

Gondolas for stores - Photo n° 2



#### **FEATURES**

**Brand** Mobilier shopping Base

**Fitting** 

Color Or

Ref gon-or-ave-3494 ID

3494

**Delivery schedule** 1-5 working days Category Gondolas for stores Type Store furniture

## **DETAIL**

Gondola for shop, gold colour. Mannequins Shopping offers you a selection of furniture for your shops and businesses. Among our shop furniture, you will find our wall gondolas, shop gondolas and shelf gondolas.

Gold gondola with 12 white shelves H 240 X 210 X 45 CM Gondolas for stores - Photo n° 3



#### **FEATURES**

**Brand** Mobilier shopping

Base Fitting

**Color** Or

**Ref** gon-or-ave-3494

**ID** 3494

Delivery schedule1-5 working daysCategoryGondolas for storesTypeStore furniture

## **DETAIL**

Gondola for shop, gold colour. Mannequins Shopping offers you a selection