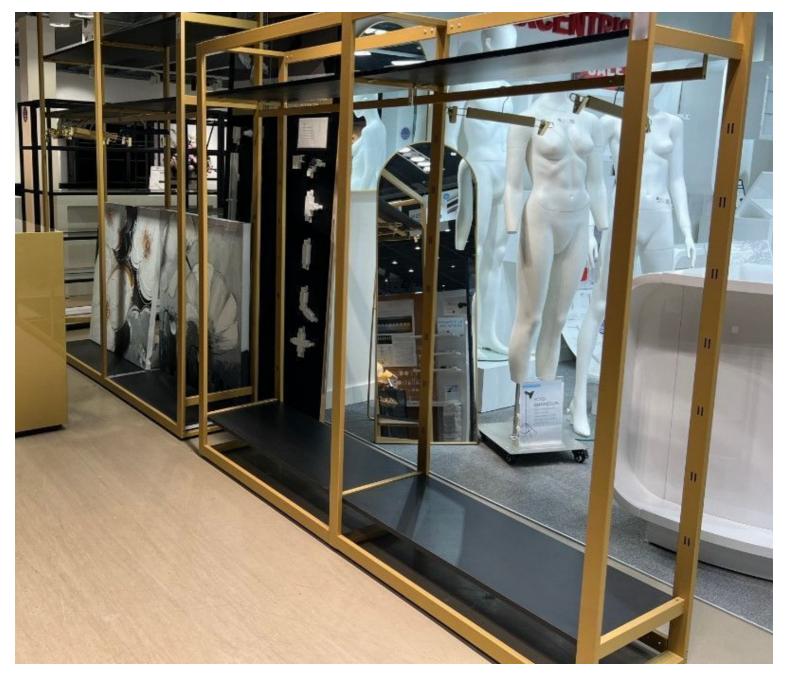

Gondolas for stores - Photo n° 2

Gold gondola with 12 white shelves H 240 X 210 X 45 CM Gondolas for stores - Photo n° 3