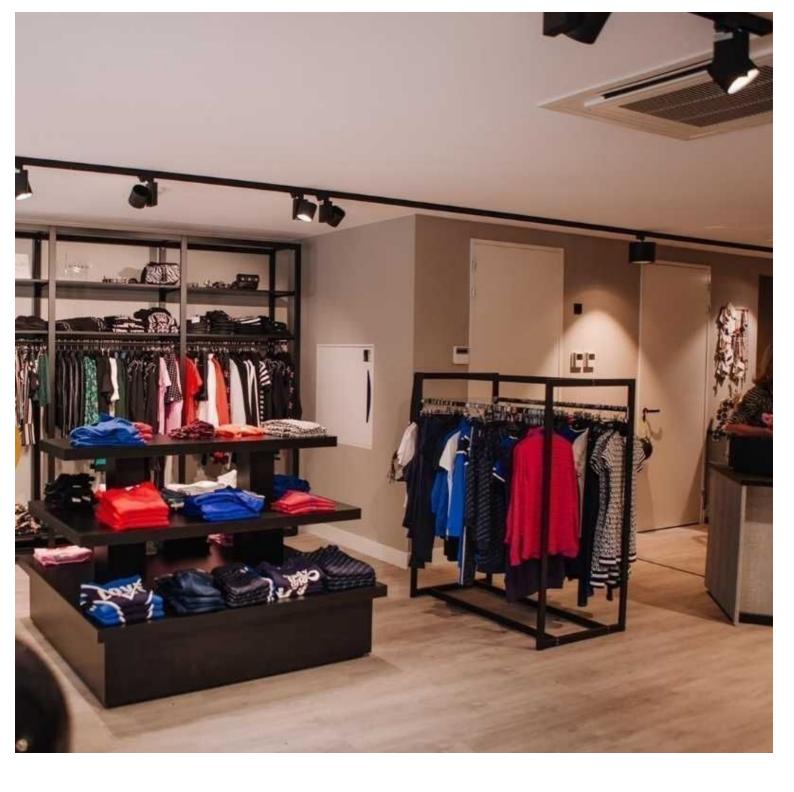

Gold gondola with 12 white shelves H 240 X 210 X 45 CM Gondolas for stores - Photo n° 3