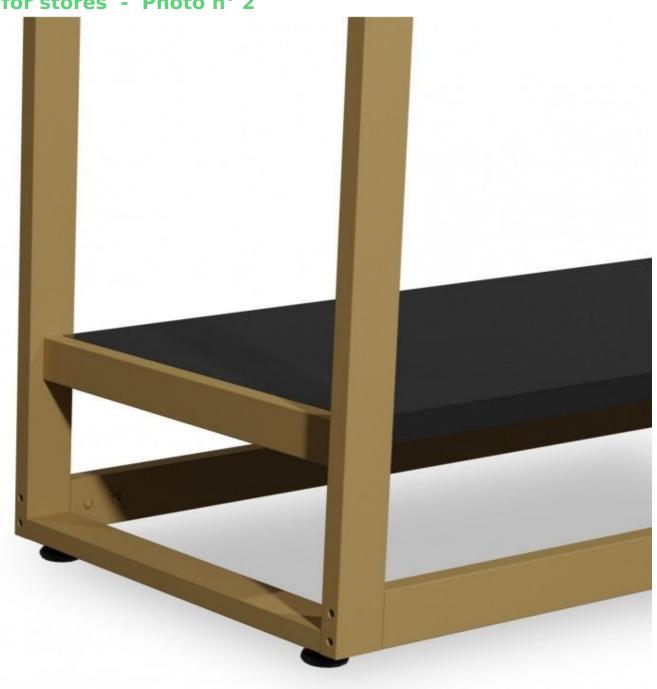

Gold and black gondola with shelves and rod H240x314x45 Gondolas for stores - Photo n° 3

# **DESCRIPTION**

Gold and black shop gondola, including shelves and clothes rails. The shop gondola is ideal for displaying your clothing collections in the shop. This modular system allows you to display your items in the shop in several ways, you can hang the clothes or store them on the shelves. The bigshop measures 314 x 44 x 240 cm, and has 9 shelves and 3 clothes rails.