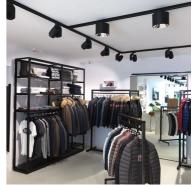

# Gold and black gondola with shelves and rod H240x314x45 Gondolas for stores - Photo n° 1

# **DESCRIPTION**

Gold and black shop gondola, including shelves and clothes rails. The shop gondola is ideal for displaying your clothing collections in the shop. This modular system allows you to display your items in the shop in several ways, you can hang the clothes or store them on the shelves. The bigshop measures 314 x 44 x 240 cm, and has 9 shelves and 3 clothes rails.