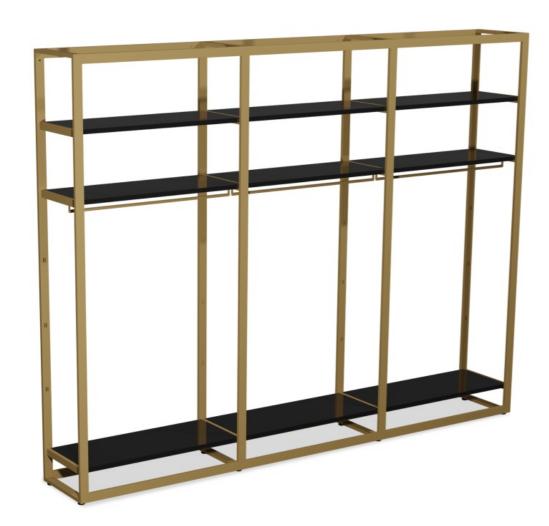

#### MANNEQUINS, BUST AND SHOPFITTING FOR RETAIL STORE



https://www.mannequins-shopping.com



# Gold and black gondola with shelves and rod H240x314x45

**Gondolas for stores** 

MANNEQUINS

1 908.94 €Ex VAT









#### **FEATURES**

**Brand** Mobilier shopping

**Base Fitting** 

Color

gon-dor-noi-3499 Ref

3499

**Delivery schedule** 1-5 working days Category Gondolas for stores **Type** Store furniture

### **DETAIL**

The shop gondola is gold and black. Mannequins Shopping offers you a selection of furniture for your shops and shops. Among our selection of furniture, you will find our shelving gondola, shop gondolas, wall gondolas and podiums.

# **DESCRIPTION**

Gold and black shop gondola, including shelves and clothes rails. The shop gondola is ideal for displaying your clothing collections in the shop. This modular system allows you to display your items in the shop in several ways, you can hang the clothes or store them on the shelves. The bigshop measures 314 x 44 x 240 cm, and has