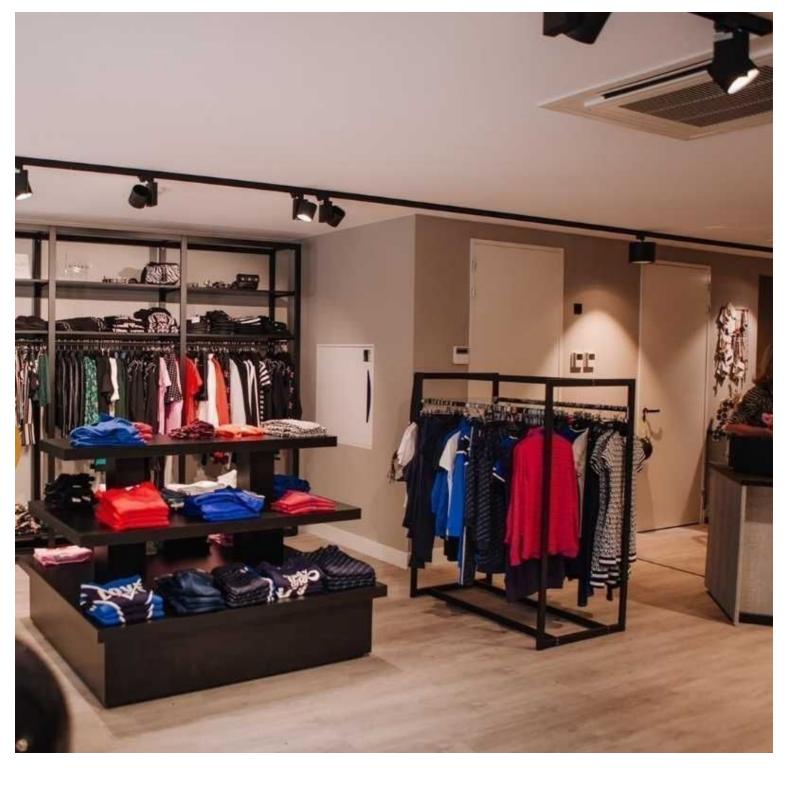

Gold and black gondola with shelves and rod H240x314x45 Gondolas for stores - Photo  $n^\circ$  4

# **DESCRIPTION**

Gold and black shop gondola, including shelves and clothes rails. The shop gondola is ideal for displaying your clothing collections in the shop. This modular system allows you to display your items in the shop in several ways, you can hang the clothes or store them on the shelves. The bigshop measures 314 x 44 x 240 cm, and has 9 shelves and 3 clothes rails.