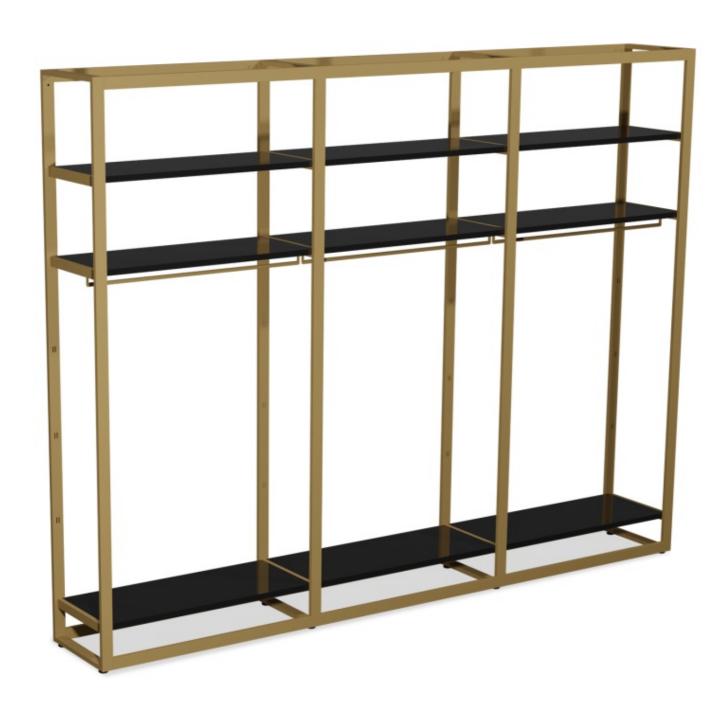

# Gondolas for stores - Photo n° 2

# **DESCRIPTION**

Gold and black shop gondola, including shelves and clothes rails. The shop gondola is ideal for displaying your clothing collections in the shop. This modular system allows you to display your items in the shop in several ways, you can hang the clothes or store them on the shelves. The bigshop measures 314 x 44 x 240 cm, and has 9 shelves and 3 clothes rails.