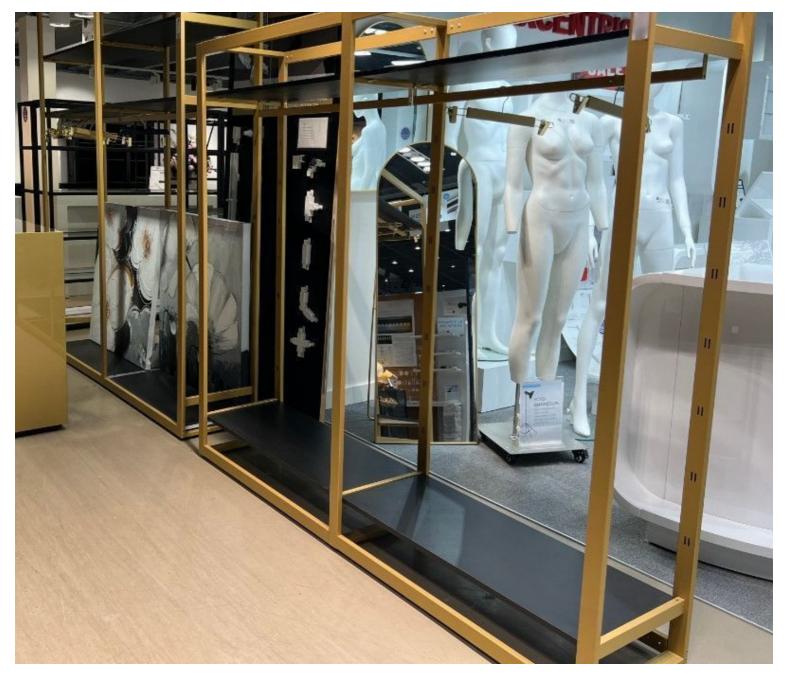

# Gold and black gondola with shelves and rod H240x314x45

**Gondolas for stores** 

MANNEQUINS

1 908.94 €Ex VAT

# **DESCRIPTION**

Gold and black shop gondola, including shelves and clothes rails. The shop gondola is ideal for displaying your clothing collections in the shop. This modular system allows you to display your items in the shop in several ways, you can hang the clothes or store them on the shelves. The bigshop measures 314 x 44 x 240 cm, and has 9 shelves and 3 clothes rails.