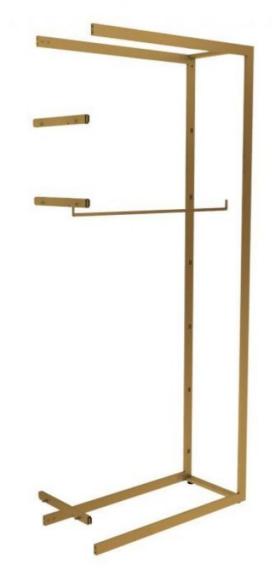

# Extra Shop gondola gold H 1H 240 x 103 x 45 cm 420.00 €Ex VAT Gondolas for stores

## DESCRIPTION

Choose our **gold-coloured shop gondola extension** for a sophisticated **shop fitting**. With its generous dimensions of 240 x 103 x 45 cm, this gondola extension provides ample space for hanging and displaying your wares.Carefully crafted and finished with a luxurious gold coating, this **extra gondola** adds a touch of refinement to your **shop fitting**. Its gold colour brings a refined aesthetic to your shop.Whether you're organising your clothes, accessories, or other products, our **gondola extension** offers an elegant solution for your **shop fittings**. Make the right choice with this extension to optimise the **shop fitting** of your shop and attract the attention of your customers.

## Extra Shop gondola gold H 1H 240 x 103 x 45 cm