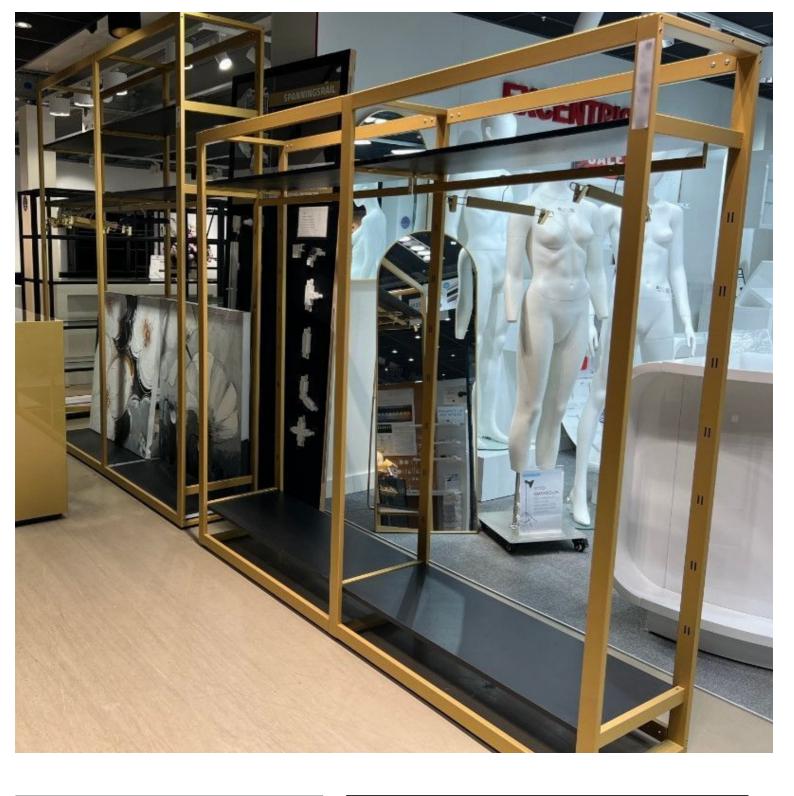

# Extra Shop gondola gold H 1H 240 x 103 x 45 cm 420.00 €Ex VAT Gondolas for stores

## DESCRIPTION

Choose our **gold-coloured shop gondola extension** for a sophisticated **shop fitting**. With its generous dimensions of 240 x 103 x 45 cm, this gondola extension provides ample space for hanging and displaying your wares.Carefully crafted and finished with a luxurious gold coating, this **extra gondola** adds a touch of refinement to your **shop fitting**. Its gold colour brings a refined aesthetic to your shop.Whether you're organising your clothes, accessories, or other products, our **gondola extension** offers an elegant solution for your **shop fittings**. Make the right choice with this extension to optimise the **shop fitting** of your shop and attract the attention of your customers.

## Extra Shop gondola gold H 1H 240 x 103 x 45 cm