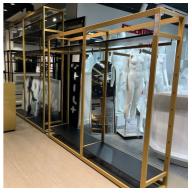

# Extra Shop gondola gold H 1H 240 x 103 x 45 cm Gondolas for stores - Photo n° 2