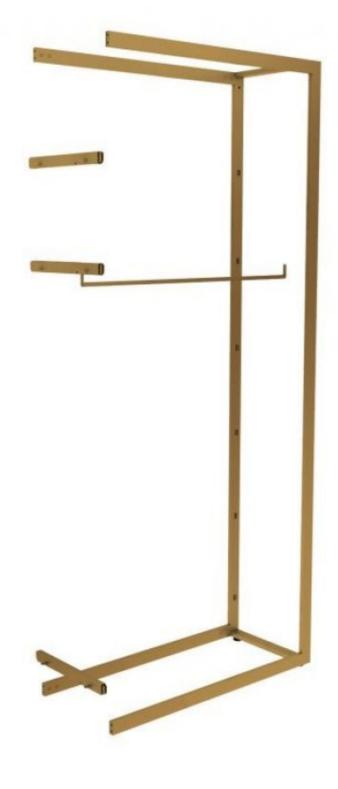

IPTION

Choose our **gold-coloured shop gondola extension** for a sophisticated **shop fitting**. With its generous dimensions of 240 x 103 x 45 cm, this gondola extension provides ample space for hanging and displaying your wares.Carefully crafted and finished with a luxurious gold coating, this **extra gondola** adds a touch of refinement to your **shop fitting**. Its gold colour brings a refined aesthetic to your shop.Whether you're organising your clothes, accessories, or other products, our **gondola extension** offers an elegant solution for your **shop fittings**. Make the right choice with this extension to optimise the **shop fitting** of your shop and attract the attention of your customers.

## Extra Shop gondola gold H 1H 240 x 103 x 45 cm

## Gondolas for stores - Photo n° 1



#### **FEATURES**

Mobilier shopping

Brand

Base

Fitting

Category

Туре

**Delivery schedule** 

Color

Ref

ID

Or ext-gon-mag-4017 4017 1-5 working days Gondolas for stores Store furniture

#### DETAIL

Gondola extensions for shops: Discover our selection of gondolas and gondola extensions at Mannequins Shopping. Available in different configurations, opt for wood or metal gondola, adapted to your shop fitting and store equipment needs. Make the right choice of the ideal gondola for your retail space.

# Extra Shop gondola gold H 1H 240 x 103 x 45 cm Gondolas for stores - Photo n° 2



#### **FEATURES**

Brand

Fitting Color

Category

**Delivery schedule** 

Base

Ref

Туре

ID

Mobilier shopping

Or ext-gon-mag-4017 4017 1-5 working days Gondolas for stores Store furniture

## DET