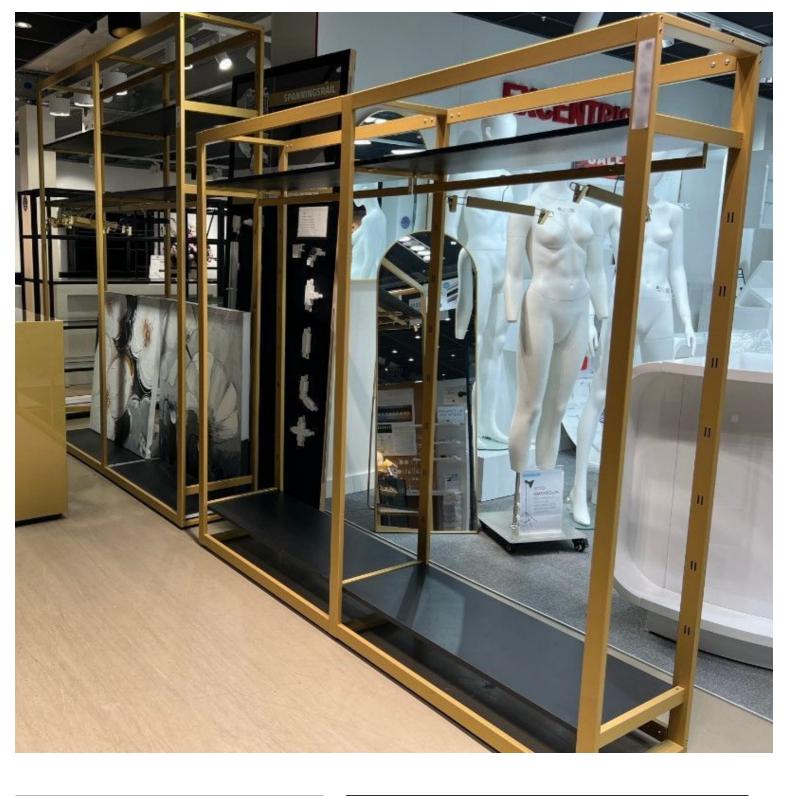

thetically pleasing solution for your **shop fitting**.

# Extra Shop gondola gold H 185 x 108 x 45 cm

# Gondolas for stores - Photo n° 1



#### **FEATURES**

Brand Base Fitting Color Ref ID Delivery schedule Category Type Mobilier shopping

Or ext-gon-mag-3742 3742 1-5 working days Gondolas for stores Store furniture

#### DETAIL

Gondolas for stores: At Mannequins Shopping, discover our selection of wall gondolas, central gondolas or corner gondolas, available in various configurations. Opt for single-sided or double-sided gondolas, designed in metal, wood or galvanised steel, tailored to your layout and store equipment needs. Make the right choice of the ideal gondola to optimise your shop's sales space.

# Extra Shop gondola gold H 185 x 108 x 45 cm Gondolas for stores - Photo n° 2



#### **FEATURES**

Brand Base Fitting Color Ref ID Delivery schedule Category Type Mobilier shopping

Or ext-gon-mag-3742 3742 1-5 working days Gondolas for stores Store furniture

## DETAIL

Gondolas for stores: At Mannequins Shopping, discover our selection of wall gondolas, central gondolas or corner gondolas, available in various configurations. Opt for single-sided or double-sided gondolas, designed in metal, wood or galvanised steel, tailored to your layout and store equipment needs. Make the right choice of the ideal gondola to optimise your shop's sales space.