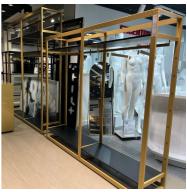

\*

# Extra Shop gondola gold H 185 x 108 x 45 cm 365.00 €Ex VAT Gondolas for stores





#### **FEATURES**

Brand Base Fitting Color Ref ID Delivery schedule Category Type Mobilier shopping

Or ext-gon-mag-3742 3742 1-5 working days Gondolas for stores Store furniture

## DETAIL

Gondolas for stores: At Mannequins Shopping, discover our selection of wall gondolas, central gondolas or corner gondolas, available in various configurations. Opt for single-sided or double-sided gondolas, designed in metal, wood or galvanised steel, tailored to your layout and store equipment needs. Make the right choice of the ideal gondola to optimise your shop's sales space.

## DESCRIPTION

For a stylish and effective **shop fitting**, opt for our gold-coloured **extra shop gondola**. Measuring 185 x 108 x 45 cm, this **shop gondola** offers a spacious area to hang and display your items, show