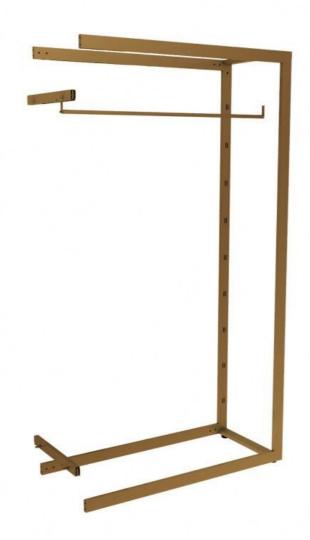

# Extra Shop gondola gold H 185 x 108 x 45 cm 365.00 €Ex VAT Gondolas for stores

## DESCRIPTION

For a stylish and effective **shop fitting**, opt for our gold-coloured **extra shop gondola**. Measuring 185 x 108 x 45 cm, this **shop gondola** offers a spacious area to hang and display your items, showcasing your products in an attractive way.Carefully crafted and finished with a luxurious gold coating, this **extra shop gondola** adds a touch of elegance to your **shop fitting**. Its robust structure ensures long-term durability, while its gold colour adds a refined aesthetic to your shop. Our **extra shop gondola** offers a versatile and aesthetically pleasing solution for your **shop fitting**.

# Extra Shop gondola gold H 185 x 108 x 45 cm