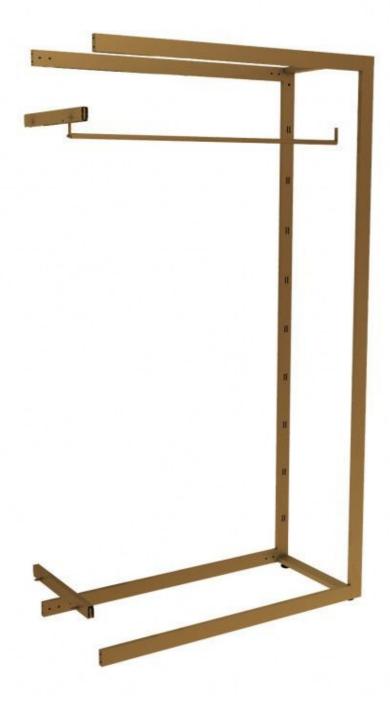

t needs. Make the right choice of the ideal gondola to optimise your shop's sales space.

## DESCRIPTION

For a stylish and effective **shop fitting**, opt for our gold-coloured **extra shop gondola**. Measuring 185 x 108 x 45 cm, this **shop gondola** offers a spacious area to hang and display your items, showcasing your products in an attractive way.Carefully crafted and finished with a luxurious gold coating, this **extra shop gondola** adds a touch of elegance to your **shop fitting**. Its robust structure ensures long-term durability, while its gold colour adds a refined aesthetic to your shop. Our **extra shop gondola** offers a versatile and aesthetically pleasing solution for your **shop fitting**.

# Extra Shop gondola gold H 185 x 108 x 45 cm

# Gondolas for stores - Photo n° 1



#### **FEATURES**

Brand Base Fitting Color Ref ID Delivery schedule Category Type Mobilier shopping

Or ext-gon-mag-3742 3742 1-5 working days Gondolas for stores Store furniture

#### DETAIL

Gondolas for stores: At Mannequins Shopping, discover our selection of wall gondolas, central gondolas or corner gondolas, available in various configurations. Opt for single-sided or double-sided gondolas, designed in metal, wood or galvanised steel, tailored to your layout and store equipment needs. Make the right choice of the ideal gondola to optimise your shop's sales space.

# Extra Shop gondola gold H 185 x 108 x 45 cm Gondolas for stores - Photo n° 2



#### **FEATURES**

Brand Base Fitting Color Ref ID Delivery schedule Category Type Mobilier shopping

Or ext-gon-mag-3742 3742 1-5 working