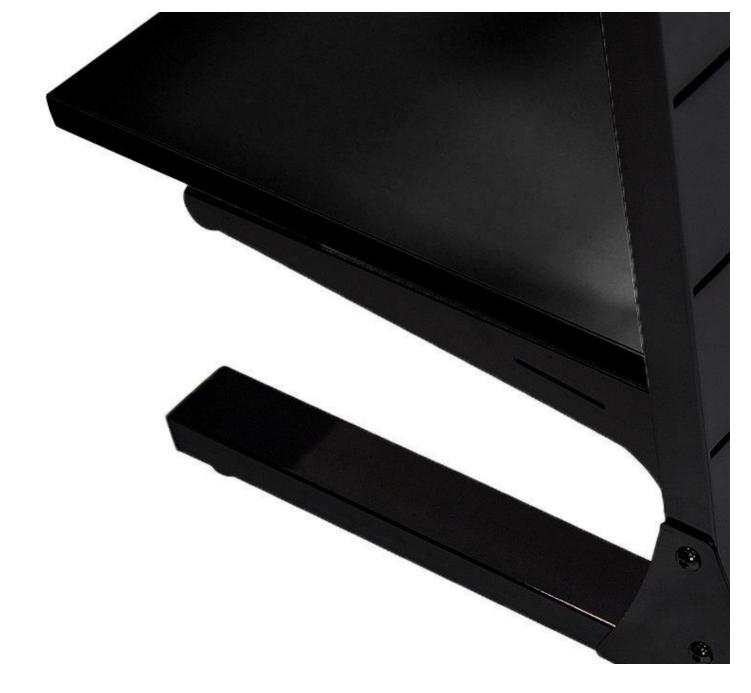

Double-sided shop gondola 145x105x73cm

Gondolas for stores - Photo n° 4

## Features :

- Dimensions: 145cmx105cmx73cm
- Double-sided: Allows products to be displayed on both sides to maximise sales space
- Material: Made from sturdy metal, this shop gondola will last a long time
- Adjustable shelves: Shelves can be adjusted in height as required, allowing products of different sizes to be displayed
- Versatility: Suitable for a variety of products such as clothing, accessories, cosmetics or footwear