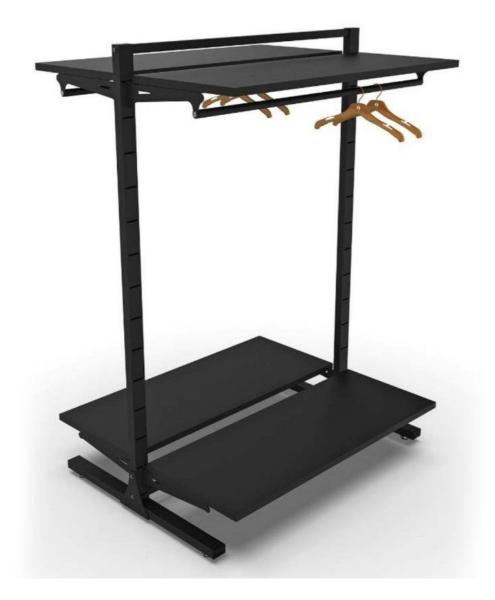

# Gondolas for stores - Photo nº 1

#### Features:

- Dimensions: 145cmx105cmx73cm
- Double-sided: Allows products to be displayed on both sides to maximise sales
- Material: Made from sturdy metal, this shop gondola will last a long time
- Adjustable shelves: Shelves can be adjusted in height as required, allowing products of different sizes to be displayed
- Versatility: Suitable for a variety of products such as clothing, accessories, cosmetics or footwear

## **DESCRIPTION**

The double-sided **shop gondola** (145x105x73cm) is an essential element in the optimum layout of your sales area. Robust, versatile and elegant, it offers the ideal display solution. This shop gondola is made from high quality materials, guaranteeing its durability and resistance in a demanding commercial environment.