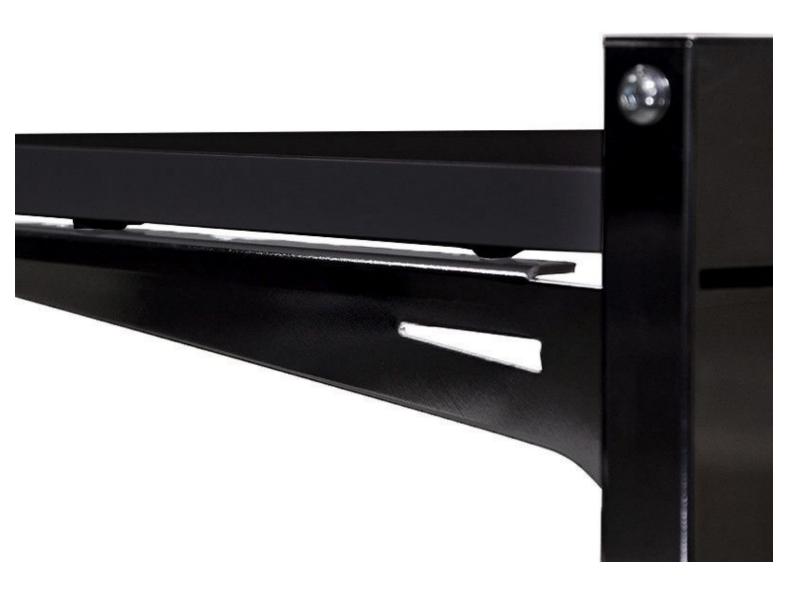

Double-sided shop gondola 145x105x73cm Gondolas for stores - Photo n° 2

#### Features:

- Dimensions: 145cmx105cmx73cm
- Double-sided: Allows products to be displayed on both sides to maximise sales space
- Material: Made from sturdy metal, this shop gondola will last a long time
- Adjustable shelves: Shelves can be adjusted in height as required, allowing products of different sizes to be displayed
- Versatility: Suitable for a variety of products such as clothing, accessories, cosmetics or footwear