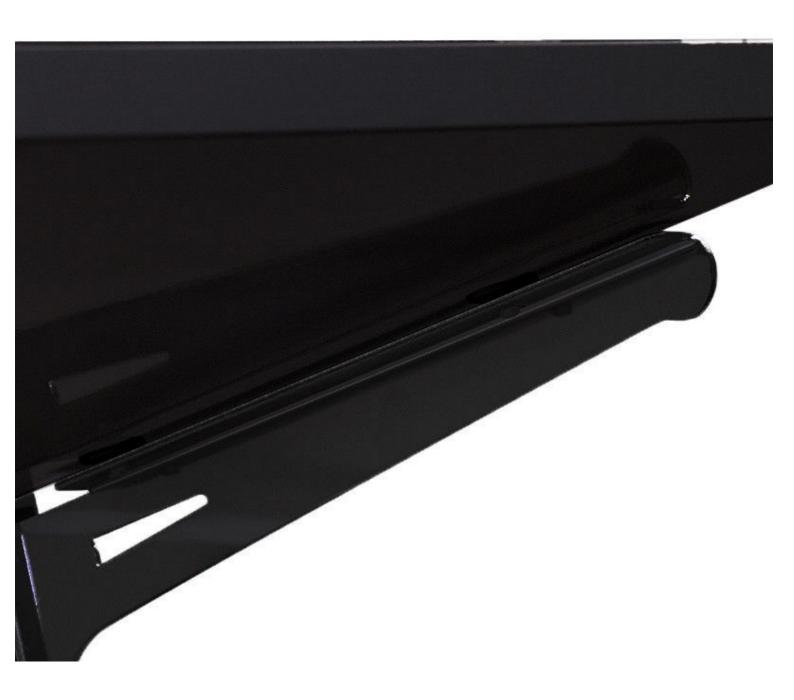

Double-sided shop gondola 145x105x73cm Gondolas for stores - Photo n° 3

#### Features :

- Dimensions: 145cmx105cmx73cm
- Double-sided: Allows products to be displayed on both sides to maximise sales space
- Material: Made from sturdy metal, this shop gondola will last a long time
- Adjustable shelves: Shelves can be adjusted in height as required, allowing products of different sizes to be displayed
- Versatility: Suitable for a variety of products such as clothing, accessories, cosmetics or footwear