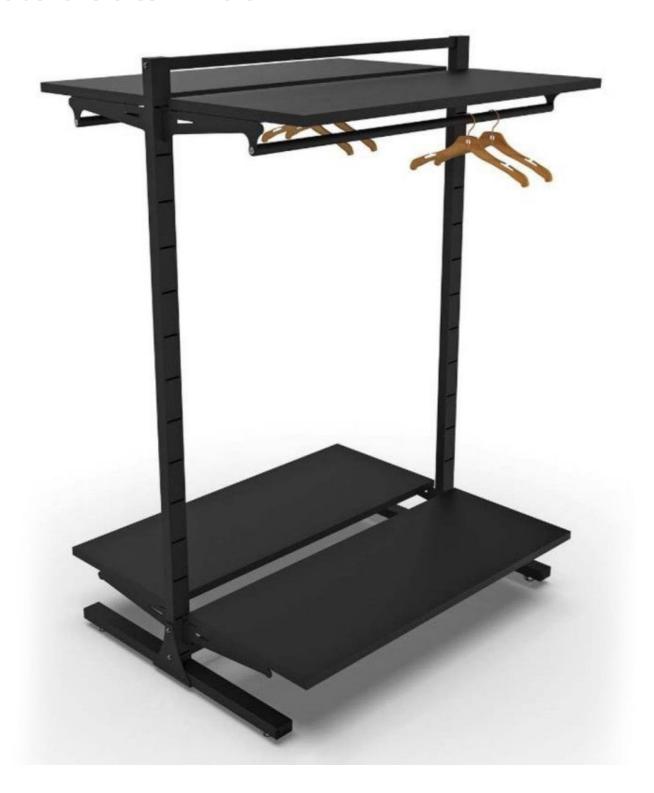

# Gondolas for stores - Photo nº 1

#### Features:

- Dimensions: 145cmx105cmx73cm
- Double-sided: Allows products to be displayed on both sides to maximise sales
- Material: Made from sturdy metal, this shop gondola will last a long time
- Adjustable shelves: Shelves can be adjusted in height as required, allowing products of different sizes to be displayed
- Versatility: Suitable for a variety of products such as clothing, accessories, cosmetics or footwear

## **DESCRIPTION**

The double-sided **shop gondola** (145x105x73cm) is an essential element in the optimum layout of your sales area. Robust, versatile and elegant, it offers the ideal display solution. This shop gondola is made from high quality materials, guaranteeing its durability and resistance in a demanding commercial environment.

Recommended uses:

- Clothing Stores: Ideal for displaying folded or hanging garments.
- shop gondolaand transform your shop in style!
- Shoe Shops: Suitable for displaying shoes and accessories

Order this