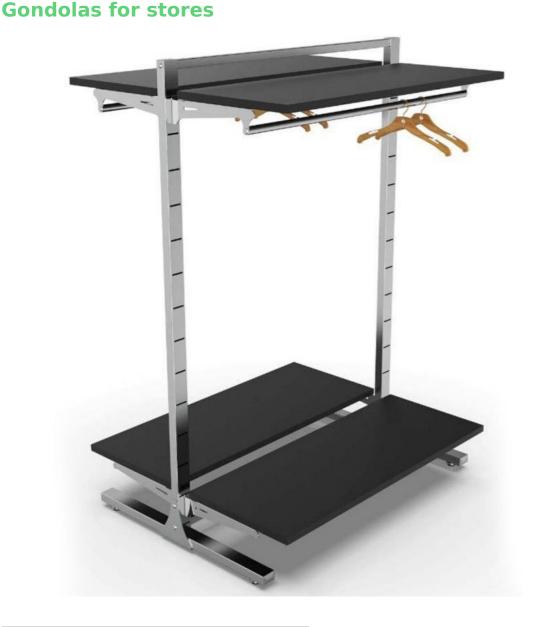

## Double-sided metal shop gondola 145x105x73cm

### Gondolas for stores - Photo n° 1

#### Features:

- Dimensions: 145cmx105cmx73cm
- Double-sided: Allows products to be displayed on both sides to maximise sales
- Material: Made from sturdy metal, this shop gondola will last a long time
- Adjustable shelves: Shelves can be adjusted in height as required, allowing products of different sizes to be displayed
- Versatility: Suitable for a variety of products such as clothing, accessories, cosmetics or footwear