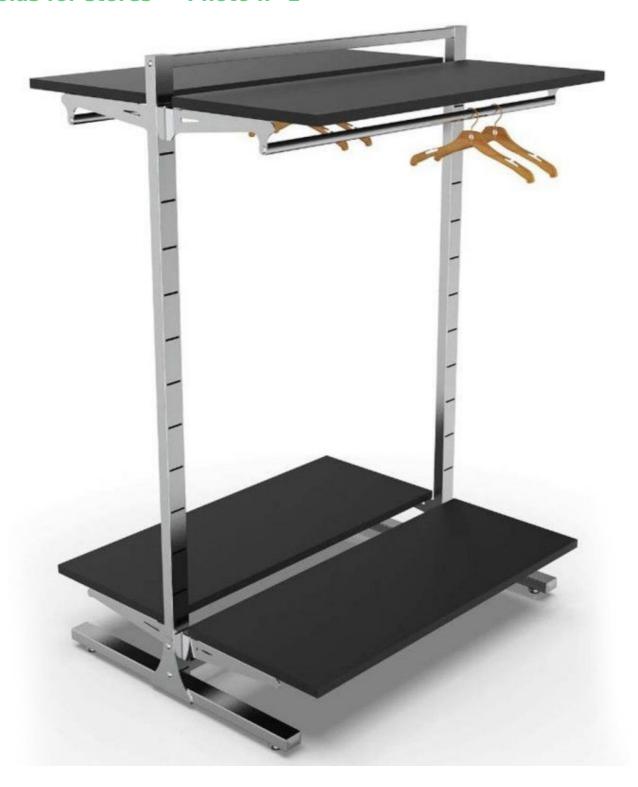

## Double-sided metal shop gondola 145x105x73cm

### Gondolas for stores - Photo n° 1

#### Features:

- Dimensions: 145cmx105cmx73cm
- Double-sided: Allows products to be displayed on both sides to maximise sales
- Material: Made from sturdy metal, this shop gondola will last a long time
- Adjustable shelves: Shelves can be adjusted in height as required, allowing products of different sizes to be displayed
- Versatility: Suitable for a variety of products such as clothing, accessories, cosmetics or footwear