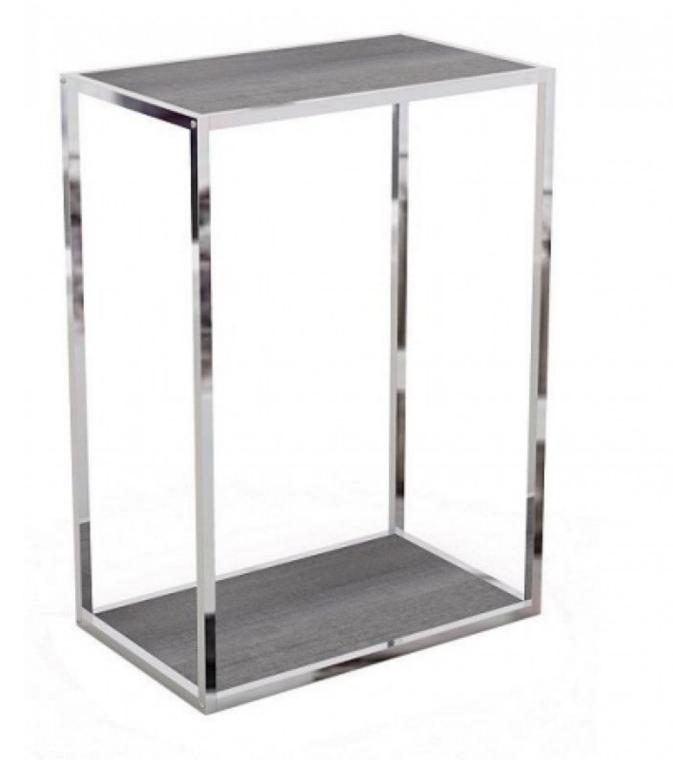

# Display metal stand for stores H 90 x 65 x 40 CM 141.30 €Ex VAT Gondolas for stores

## DESCRIPTION

Wall display with shelf supporting pins. Suitable for wooden shelves (included) or glass shelves (exclusive).

Dimensions : Tube size 20x20x1.2 mm. Height 900 mm Width 642mm Midth 642mm Depth 592mm Dimensions shalf 600x250x12mm