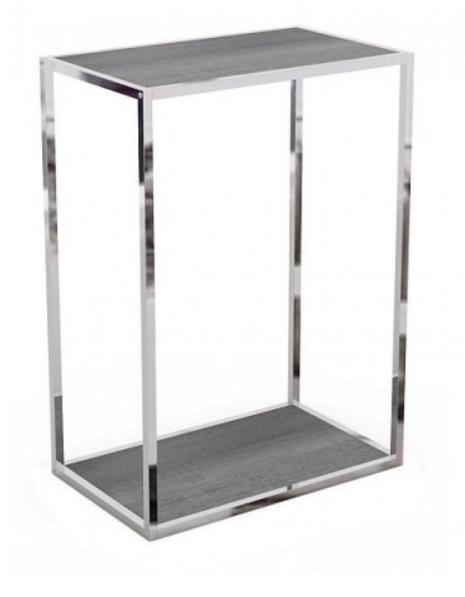

# Display metal stand for stores H 90 x 65 x 40 CM 141.30 €Ex VAT Gondolas for stores

## DESCRIPTION

Wall display with shelf supporting pins. Suitable for wooden shelves (included) or glass shelves (exclusive).

Dimensions : Tube size 20x20x1.2 mm. Height 900 mm Width 642mm Midth 642mm Depth 592mm Dimensions shalf 600x250x12mm