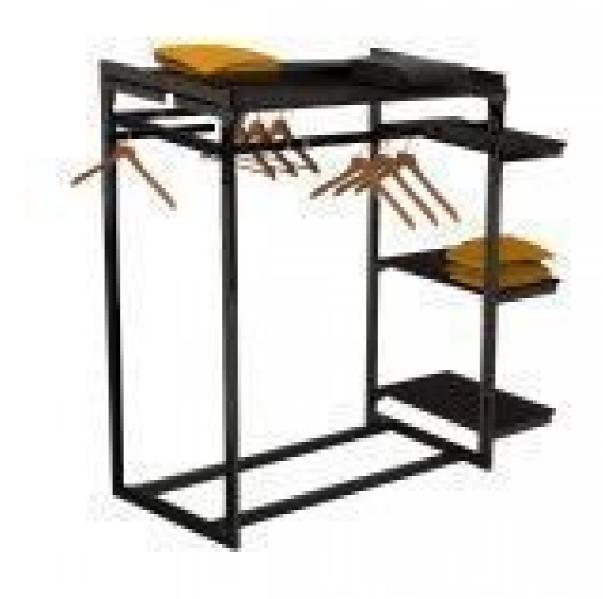

Center Unit: 1

Side boards with shelf supports 60cm: 3

Top shelves: 2 Front bar: 1 Rod: 1

Assembly guide

Clothing display with tablet H 140 x 104 x 69 CM Gondolas for stores - Photo n° 2

**Brand** Portants shopping