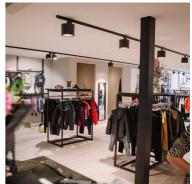

Center Unit: 1

Side boards with shelf supports 60cm: 3

Top shelves: 2 Front bar: 1 Rod: 1

Assembly guide

Clothing display with tablet H 140  $\times$  104  $\times$  69 CM

Gondolas for stores - Photo n° 4

**Brand** Portants shopping