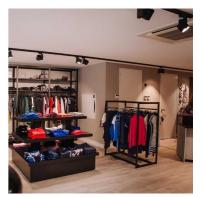

Center Unit: 1

Side boards with shelf supports 60cm: 3

Top shelves: 2 Front bar: 1 Rod: 1

Assembly guide

Clothing display with tablet H 140  $\times$  104  $\times$  69 CM Gondolas for stores - Photo n° 3