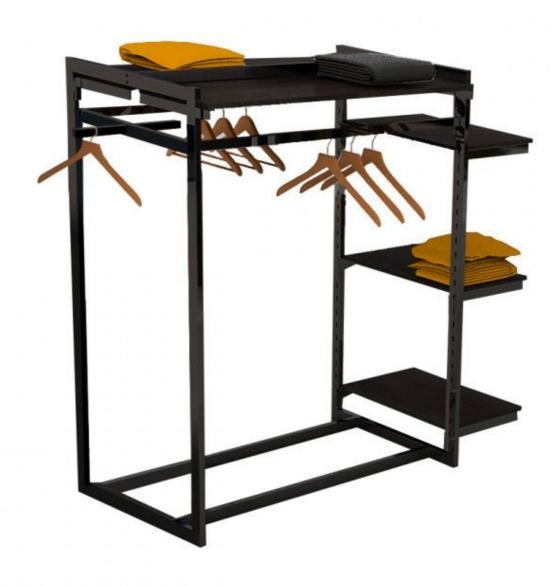

## Clothing display with tablet H 140 x 104 x 69 CM 580.50 €EX VAT **Gondolas for stores**

#### **DESCRIPTION**

Clothes for department store with central steel supension unit. Central unit dimensions: Width: 104cm, Depth: 69cm, Height: 140cm. Clothing display for store can have up to 6 side shelves that measure 60cm wide and 40cm deep. Above the clothing rack there is an upper shelf, to hang your clothes the gondola with 2 suspension bars to put hangers for example. Clothes rails fits any type of shop, it simple and uncluttered, wearing it will highlight your items in store.

Center Unit: 1

Side boards with shelf supports 60cm: 3

Top shelves: 2 Front bar: 1 Rod: 1

Assembly guide