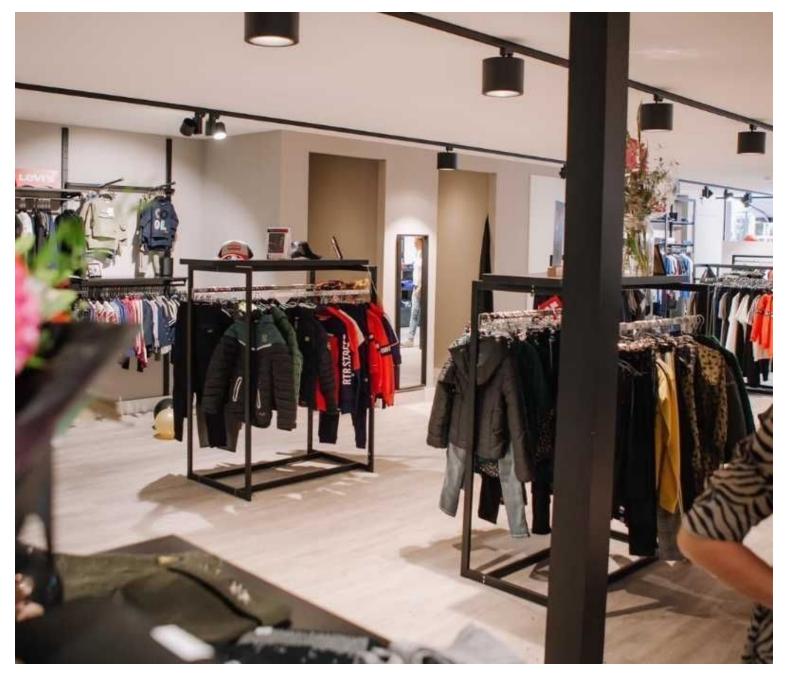

Center Unit: 1

Side boards with shelf supports 60cm: 3

Top shelves: 2 Front bar: 1 Rod: 1

Assembly guide

Clothing display with tablet H 140  $\times$  104  $\times$  69 CM

Gondolas for stores - Photo n° 4

**Brand** Portants shopping