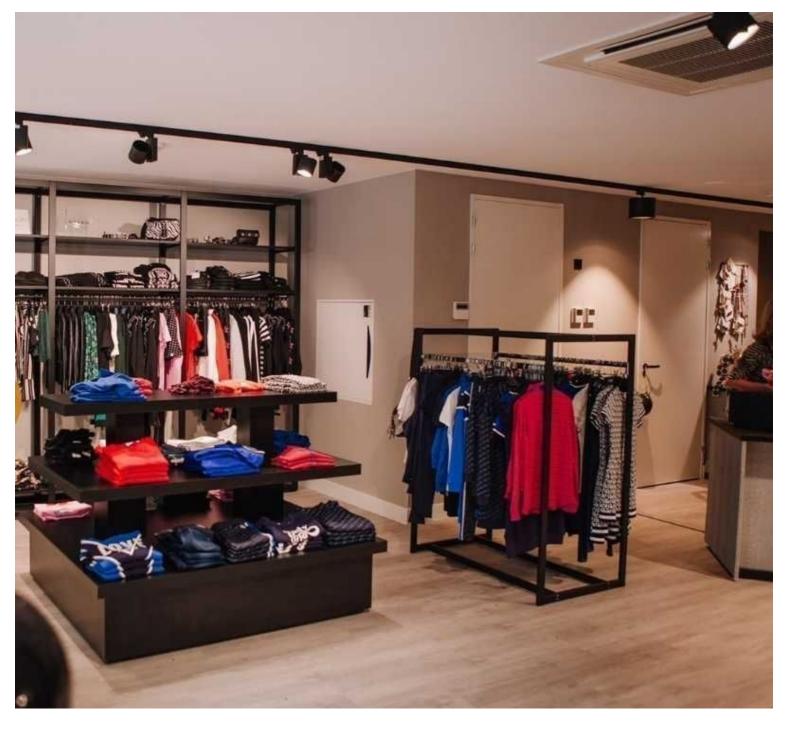

Center Unit: 1

Side boards with shelf supports 60cm: 3

Top shelves: 2 Front bar: 1 Rod: 1

Assembly guide

Clothing display with tablet H 140  $\times$  104  $\times$  69 CM Gondolas for stores - Photo n° 3