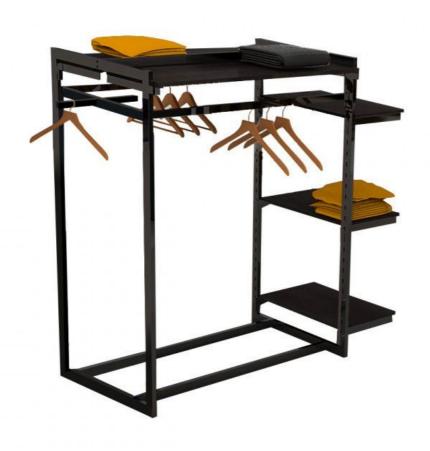

## Clothing display with tablet H 140 x 104 x 69 CM 580.50 €EX VAT **Gondolas for stores**

#### **DETAIL**

Gondola for department stores black, available from stock. Clothing rail display allows you to highlight your products, but also to display several types of items. The black clothes rack is simple and timeless, it gives good visibility to your products.

Center Unit: 1

Side boards with shelf supports 60cm: 3

Top shelves: 2 Front bar: 1 Rod: 1

Assembly guide

#### **DESCRIPTION**

Clothes for department store with central steel supension unit. Central unit dimensions: Width: 104cm, Depth: 69cm, Height: 140cm. Clothing display for store can have up to 6 side shelves that measure 60cm wide and 40cm deep. Above the clothing rack there is an upper shelf, to hang your clothes the gondola with 2 suspension bars to put hangers for example. Clothes rails fits any type of shop, it simple and uncluttered, wearing it will highlight your items in store.