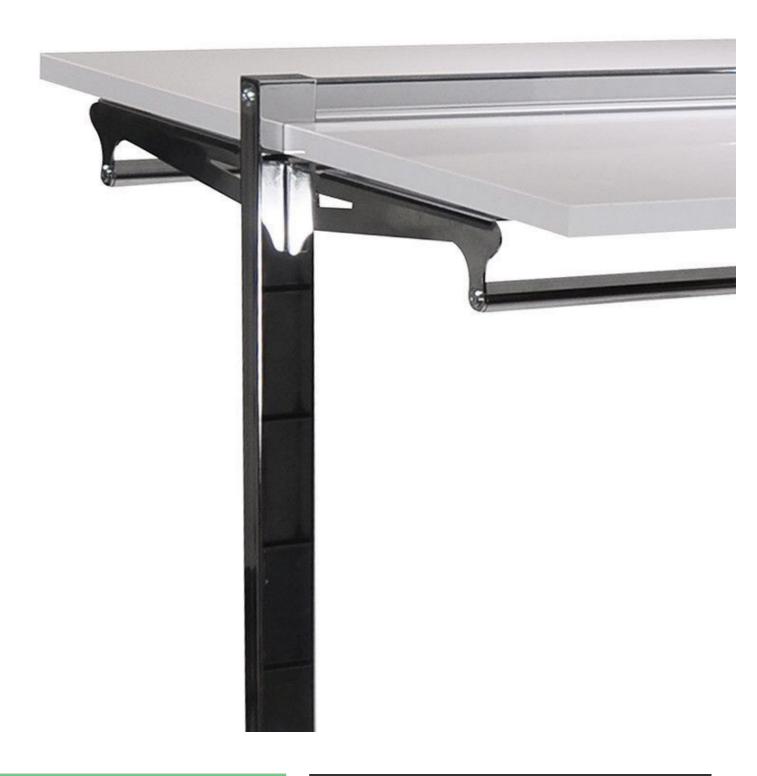

# Chrome shelf display rack white H 145 X 105 X 73 CM Gondolas for stores - Photo $n^{\circ}$ 5

**Brand** Presentoirs shopping

Base Fitting

**Color** Blanc

**Ref** pre-chr-eta-1844

1844

Delivery schedule1-5 working daysCategoryGondolas for storesTypeStore furniture