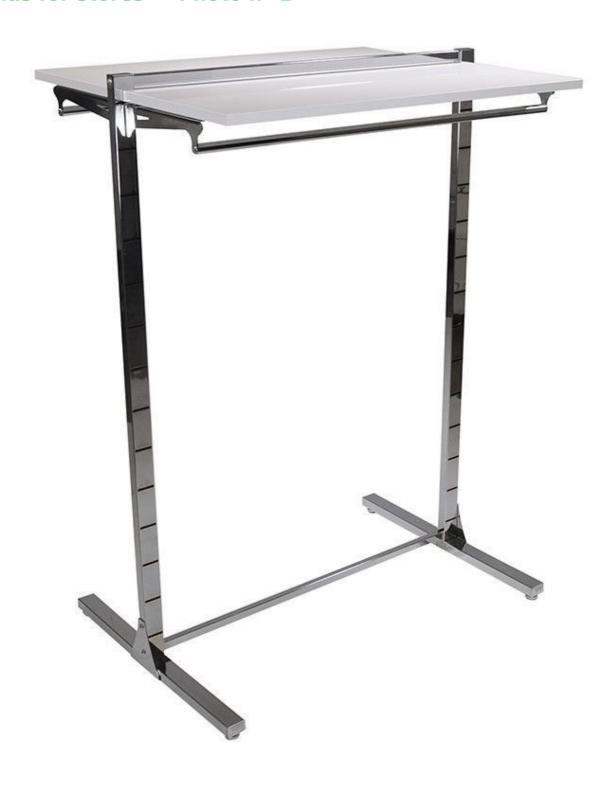

Chrome shelf display rack white H 145 X 105 X 73 CM Gondolas for stores - Photo  $n^{\circ}$  4

**Brand** Presentoirs shopping

Base Fitting

**Color** Blanc

**Ref** pre-chr-eta-1844

**ID** 1844

Delivery schedule1-5 working daysCategoryGondolas for storesTypeStore furniture