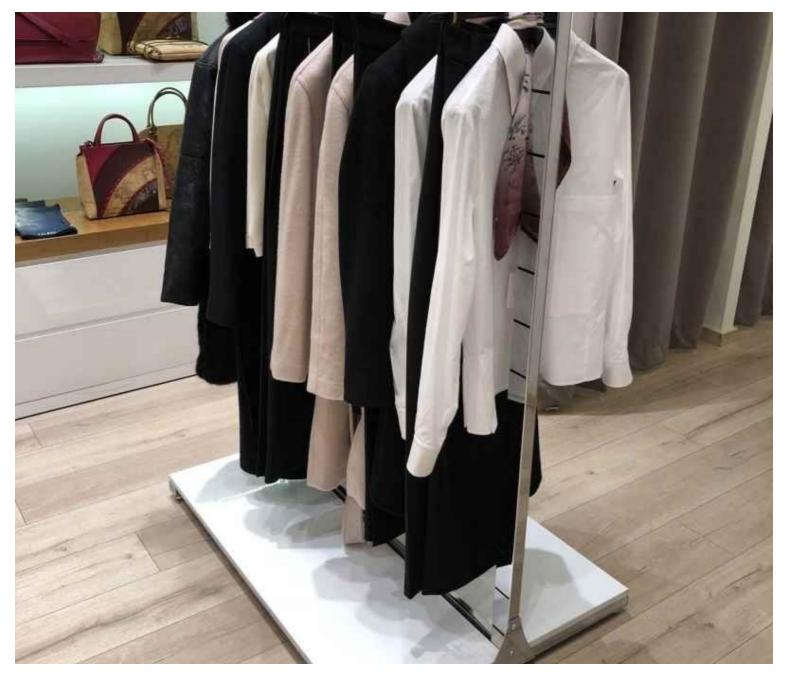

Chrome shelf display rack white H 145 X 105 X 73 CM Gondolas for stores - Photo  $n^{\circ}$  4

**Brand** Presentoirs shopping

Base Fitting

**Color** Blanc

**Ref** pre-chr-eta-1844

**ID** 1844

Delivery schedule1-5 working daysCategoryGondolas for storesTypeStore furniture