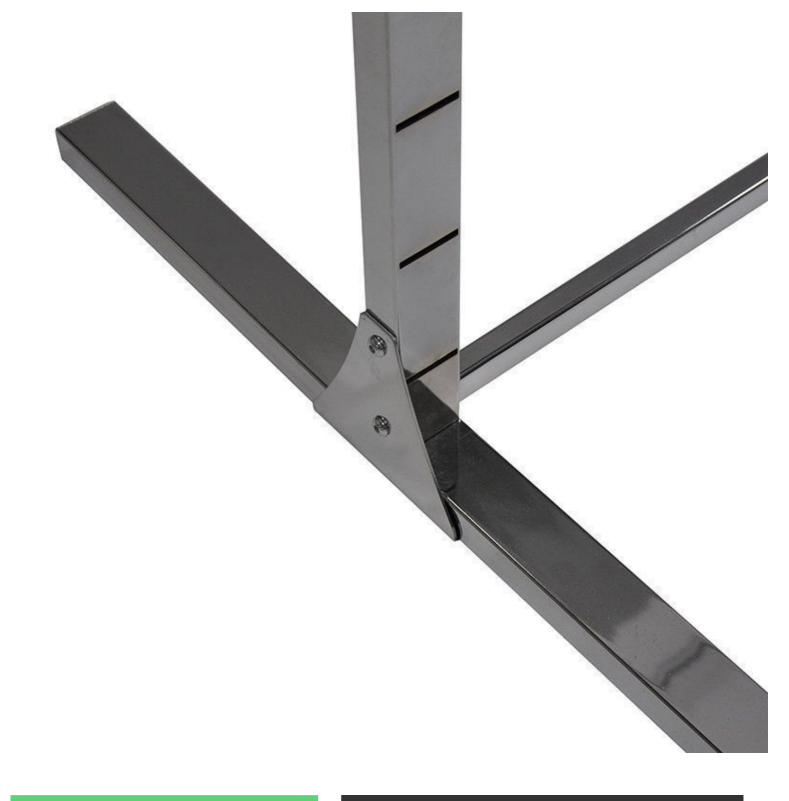

# Chrome shelf display rack white H 145 X 105 X 73 CM Gondolas for stores - Photo $n^{\circ}$ 1

## **DESCRIPTION**

Shelf fully customizable!

Steel furniture, fully clickable, with bars ready for use. Boards 22 mm thick!