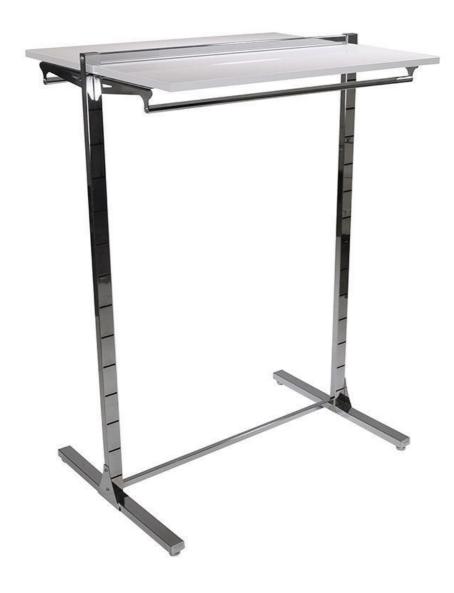

## Chrome shelf display rack white H 145 X 105 X 73 CM

**Gondolas for stores** 328.67 €Ex VAT

MANNEQUINS

SHOPPING

# Chrome shelf display rack white H 145 X 105 X 73 CM Gondolas for stores - Photo $n^{\circ}$ 1