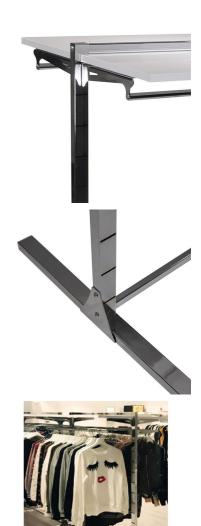

Chrome shelf display rack white H 145 X 105 X 73 CM Gondolas for stores - Photo  $n^{\circ}$  3

**Brand** Presentoirs shopping

Base Fitting

**Color** Blanc

Ref pre-chr-eta-1844

1844

Delivery schedule1-5 working daysCategoryGondolas for storesTypeStore furniture