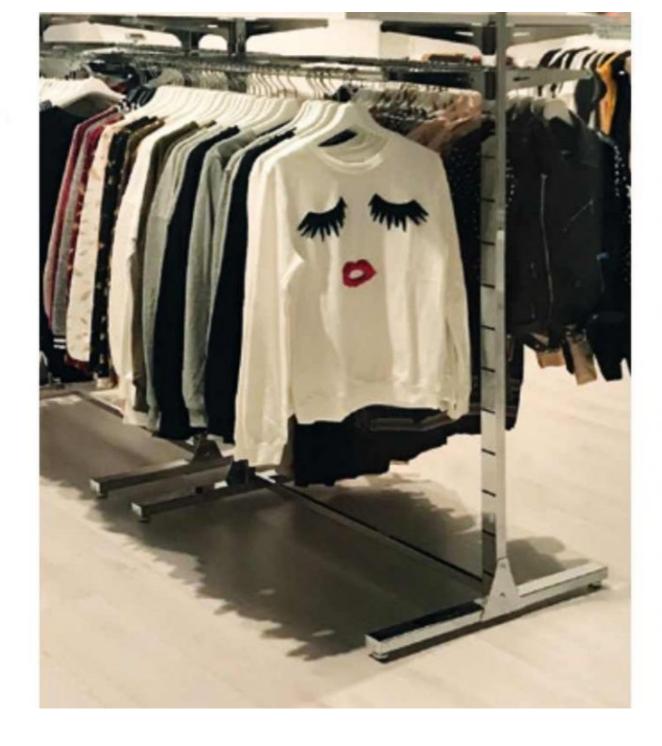

Chrome shelf display rack white H 145 X 105 X 73 CM Gondolas for stores - Photo  $n^{\circ}$  3

**Brand** Presentoirs shopping

Base Fitting

**Color** Blanc

Ref pre-chr-eta-1844

1844

Delivery schedule1-5 working daysCategoryGondolas for storesTypeStore furniture