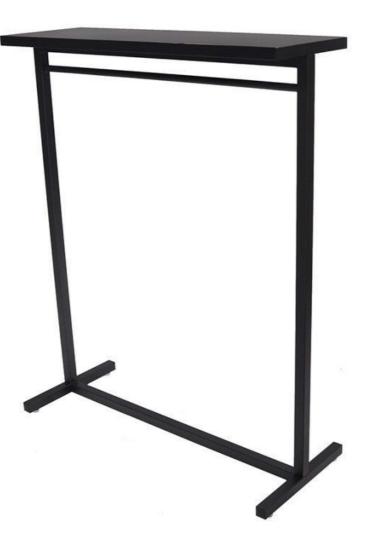

## Gondolas for stores - Photo n° 1

### DESCRIPTION

Shop gondola in black steel.

**The shop gondola** is ideal for displaying your clothing collections in the shop and optimising your sales area. **The steel gondola** is 125 cm wide, 154 cm high and 50 cm deep. The frame thickness is 4 x 4 cm