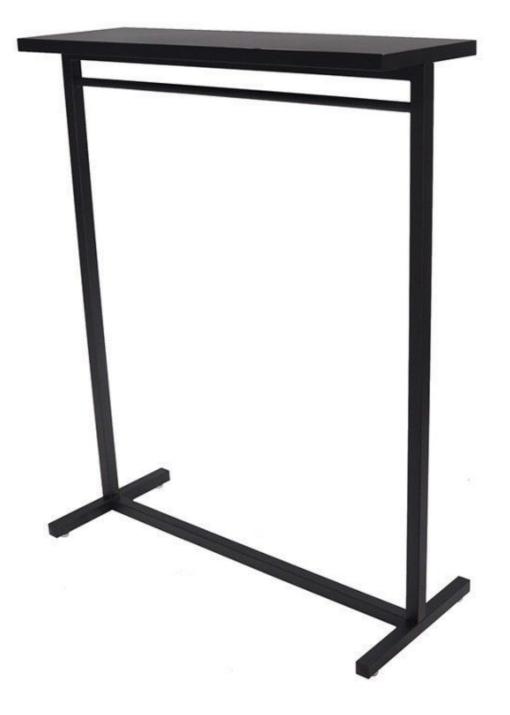

p gondola H 154 X 125 X 50 CM 249.00 €Ex VAT Gondolas for stores





#### **FEATURES**

Brand Base Fitting Color Ref ID Delivery schedule Category Type Mobilier shopping

Noir gon-mag-en-3514 3514 1-5 working days Gondolas for stores Store furniture

# DETAIL

Black steel shop gondola. Mannequins shopping offers you a selection of shop fittings. Among our selection of furniture, find our gondolas for shop, coat rack and many others on our website.

### DESCRIPTION

Shop gondola in black steel.

**The shop gondola** is ideal for displaying your clothing collections in the shop and optimising your sales area. **The steel gondola** is 125 cm wide, 154 cm high and 50 cm deep. The frame thickness is 4 x 4 cm

# Black steel shop gondola H 154 X 125 X 50 CM

## Gondolas for stores - Photo n° 1



#### **FEATURES**

Brand Base Fitting Color Ref ID Delivery schedule Category Type Mobilier shopping

Noir gon-mag-en-3514 3514 1-5 working days Gondolas for stores Store furniture

#### DETAIL

Black steel shop gondola. Mannequins shopping offers you a selection of shop fittings. Among our selection of furniture, find our gondolas for shop, coat rack and many others on our website.

# Black steel shop gondola H 154 X 125 X 50 CM Gondolas for stores - Photo n° 2



#### **FEATURES**

Brand

Base

Ref

Туре

ID

Fitting Color

Category

**Delivery schedule** 

Mobilier shopping

Noir gon-mag-en-3514 3514 1-5 working days Gondolas for stores Store furniture

### DETAIL

Black steel shop gondola. Mannequins shopping offers you a selection of shop fittings. Among our selection of furniture,