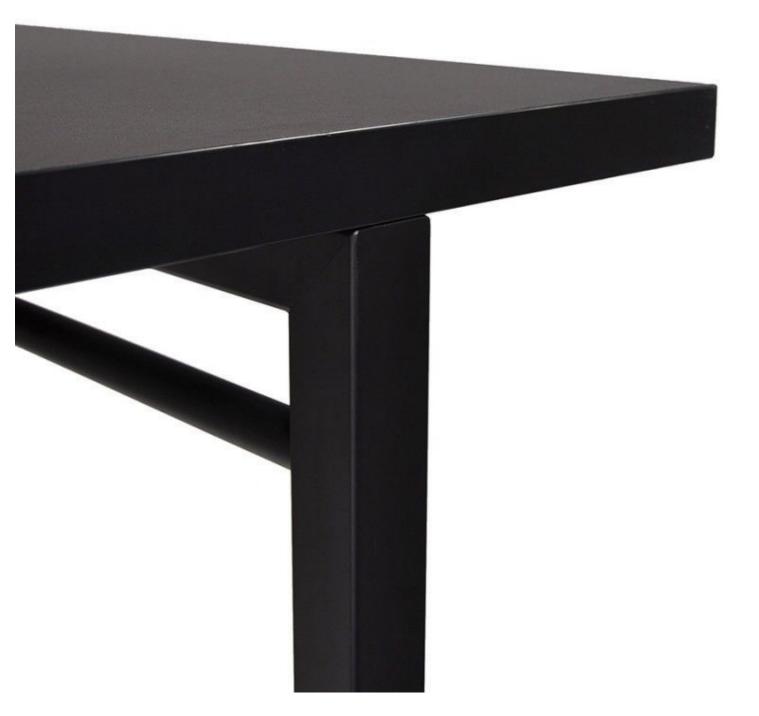

las for stores Store furniture

#### DETAIL

Black steel shop gondola. Mannequins shopping offers you a selection of shop fittings. Among our selection of furniture, find our gondolas for shop, coat rack and many others on our website.

# Black steel shop gondola H 154 X 125 X 50 CM Gondolas for stores - Photo n° 2



#### **FEATURES**

Brand

Base

Ref

Туре

ID

Fitting Color

Category

**Delivery schedule** 

Mobilier shopping

Noir gon-mag-en-3514 3514 1-5 working days Gondolas for stores Store furniture

### DETAIL

Black steel shop gondola. Mannequins shopping offers you a selection of shop fittings. Among our selection of furniture, find our gondolas for shop, coat rack and many others on our website.

# Black steel shop gondola H 154 X 125 X 50 CM Gondolas for stores - Photo n° 3



#### **FEATURES**

Brand Base Fitting Color Ref ID Delivery schedule Category Type Mobilier shopping

Noir gon-mag-en-3514 3514 1-5 working days Gondolas for stores Store furniture

#### DETAIL

Black steel shop gondola. Mannequins shopping offers you a selection of shop fittings. Among our selection of furniture, find our gondolas for shop, coat rack and many others on our website.