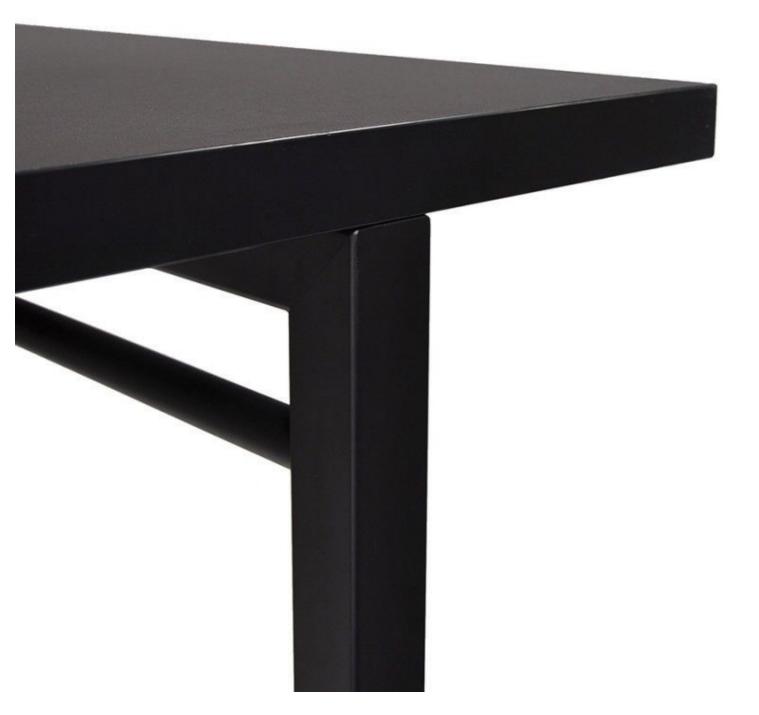

## Gondolas for stores - Photo n° 1

### DESCRIPTION

Shop gondola in black steel.

**The shop gondola** is ideal for displaying your clothing collections in the shop and optimising your sales area. **The steel gondola** is 125 cm wide, 154 cm high and 50 cm deep. The frame thickness is 4 x 4 cm