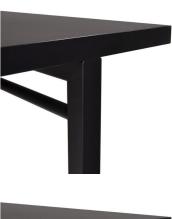

\*

# Black steel shop gondola H 154 X 125 X 50 CM 249.00 €Ex VAT Gondolas for stores





#### **FEATURES**

Brand Base Fitting Color Ref ID Delivery schedule Category Type Mobilier shopping

Noir gon-mag-en-3514 3514 1-5 working days Gondolas for stores Store furniture

# DETAIL

Black steel shop gondola. Mannequins shopping offers you a selection of shop fittings. Among our selection of furniture, find our gondolas for shop, coat rack and many others on our website.

### DESCRIPTION

Shop gondola in black steel.

**The shop gondola** is ideal for displaying your clothing collections in the shop and optimising your sales area. **The steel gondola** is 125 cm wide, 154 cm high and 50 cm deep. The frame thickness is 4 x 4 cm

# Black steel shop gondola H 154 X 125 X 50 CM

## Gondolas for stores - Photo n° 1



#### **FEATURES**

Brand Base Fitting Color Ref ID Delivery schedu