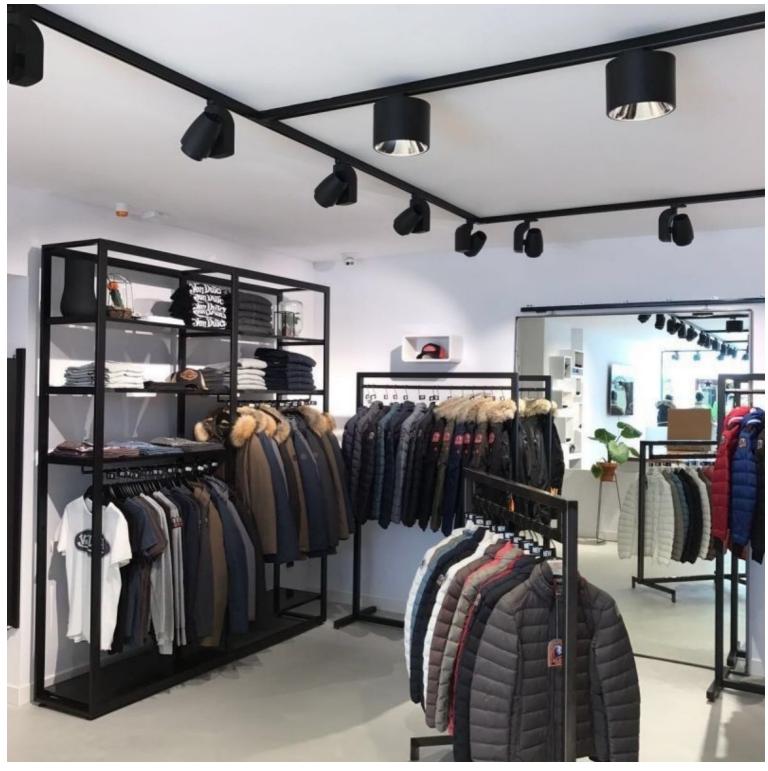

## Gondolas for stores - Photo n° 2

## DETAIL

Black shop gondola with shelves and clothes rail. Mannequins Shopping offers you a selection of furniture and equipment for shops. Among them, find our shop gondolas, central unit, clothes racks.