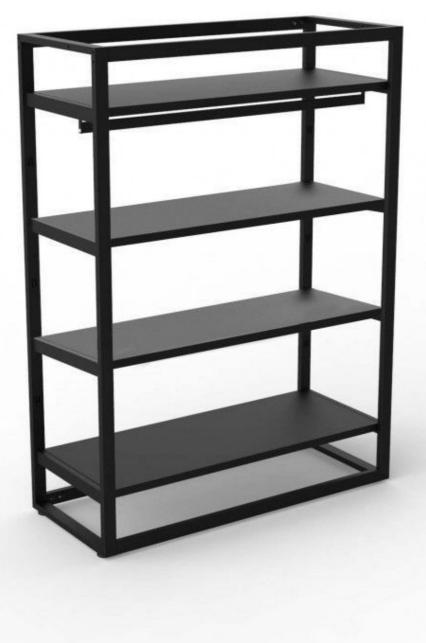

Black shop gondola with shelves and rod H145 x 106 x 45 Gondolas for stores - Photo  $n^{\circ}$  1

## Black shop gondola with shelves and rod H145 x 106 x 45

### DESCRIPTION

Black shop gondola, with 4 shelves and 1 clothes rod.

The shop gondola is ideal for displaying and hanging up your articles and accessories in the shop. The central unit is modular, with shelves and a rod. The shop gondola is 106 cm long, 145 cm high and 44 cm deep.