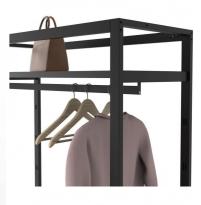

## Black shop gondola with shelves and rod H145 x 106 x 45

## Gondolas for stores - Photo n° 2

## DETAIL

Black shop gondola with shelves and clothes rail. Mannequins Shopping offers you a selection of furniture and equipment for shops. Among them, find our shop gondolas, central unit, clothes racks.