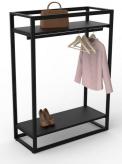

Black shop gondola with shelves and rod H145 x 106 x 45 Gondolas for stores - Photo n° 3

Brand

Base

Ref

Туре

ID

Fitting Color

Category

## DETAIL

Black shop gondola with shelves and clothes rail. Mannequins Shopping offers you a selection of furniture and equipment for shops. Among them, find our shop gondolas, central unit, clothes racks.