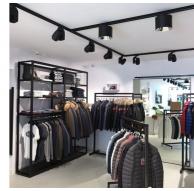

## Black shop gondola with shelves and rod H145 x 106 x 45 Gondolas for stores 735.74 €Ex VAT

## DETAIL

Black shop gondola with shelves and clothes rail. Mannequins Shopping offers you a selection of furniture and equipment for shops. Among them, find our shop gondolas, central unit, clothes racks.

### DESCRIPTION

Black shop gondola, with 4 shelves and 1 clothes rod.

The shop gondola is ideal for displaying and hanging up your articles and accessories in the shop. The central unit is modular, with shelves and a rod. The shop gondola is 106 cm long, 145 cm high and 44 cm deep.