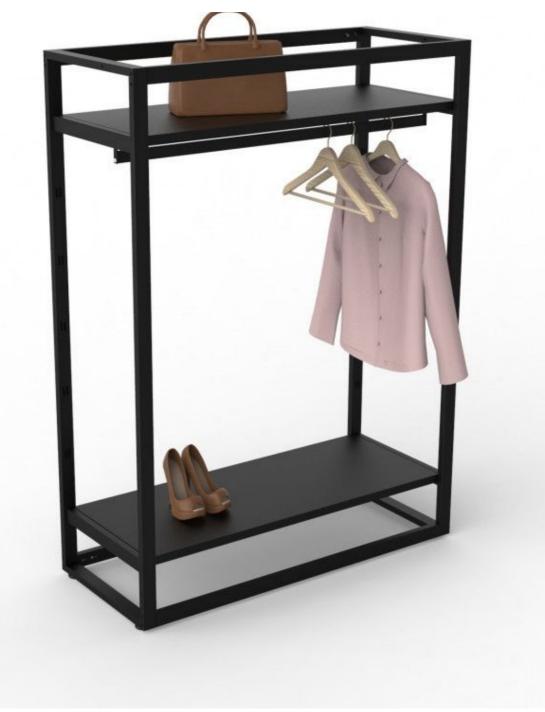

Black shop gondola with shelves and rod H145 x 106 x 45 Gondolas for stores - Photo  $n^\circ$  4

Brand Base Fitting Color Ref ID Delivery schedule Category Type Mobilier shopping

Noir gon-noi-ave-3451 3451 1-5 working days Gondolas for stores Store furniture

## DETAIL

Black shop gondola with shelves and clothes rail. Mannequins Shopping offers you a selection of furniture and equipment for shops. Among them, find our shop gondolas, central unit, clothes racks.