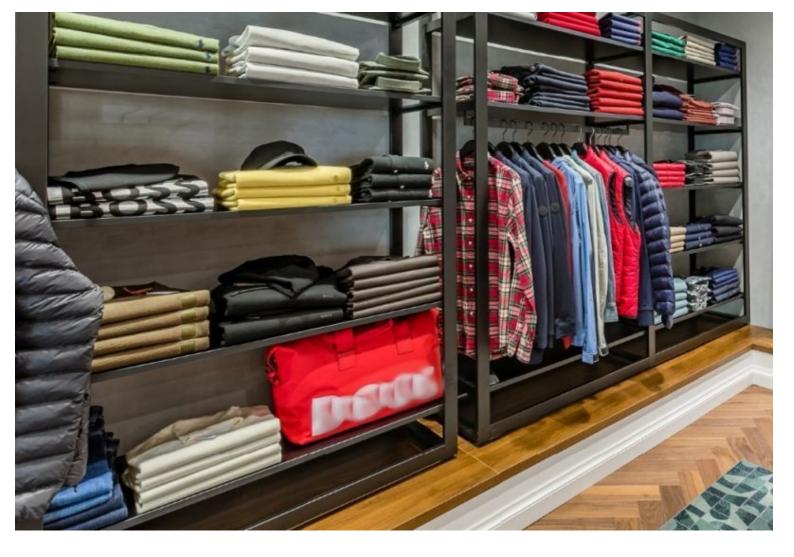

Black shop gondola with shelves and rod H145 x 106 x 45 Gondolas for stores - Photo  $n^\circ$  4

Brand Base Fitting Color Ref ID Delivery schedule Category Type Mobilier shopping

Noir gon-noi-ave-3451 3451 1-5 working days Gondolas for stores Store furniture