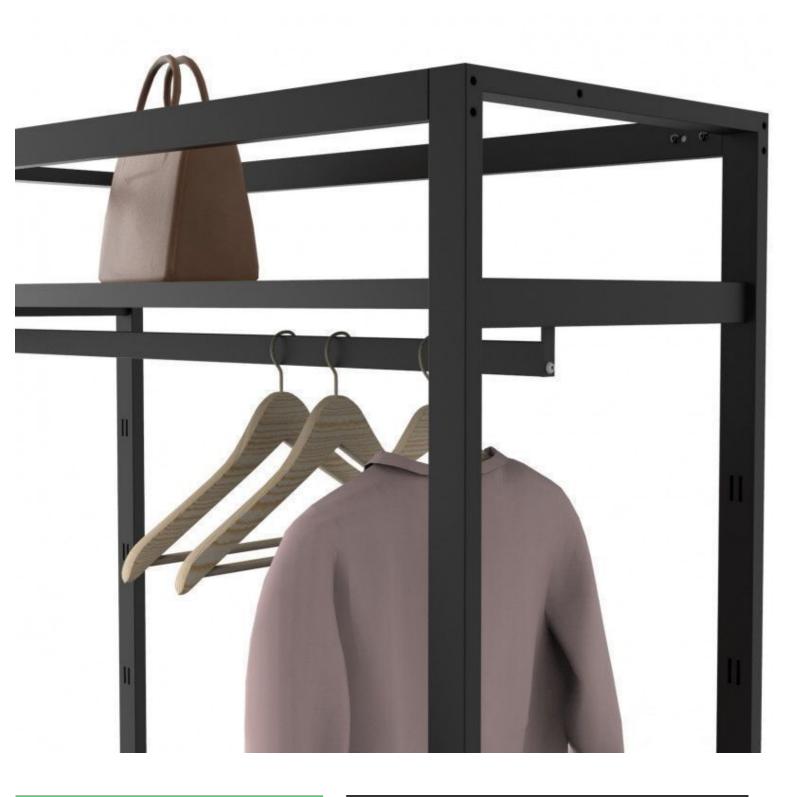

Black shop gondola with shelves and rod H145 x 106 x 45 Gondolas for stores - Photo n° 3

Brand

Base

Ref

Туре

ID

Fitting Color

Category

## DETAIL

Black shop gondola with shelves and clothes rail. Mannequins Shopping offers you a selection of furniture and equipment for shops. Among them, find our shop gondolas, central unit, clothes racks.