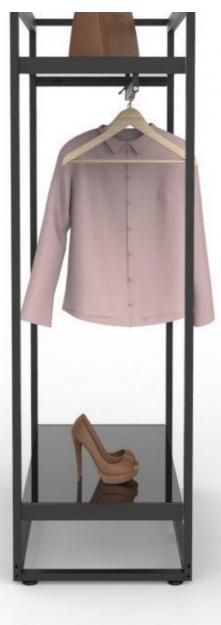

## Black shop gondola with shelves and rod H145 x 106 x 45

## Gondolas for stores - Photo n° 2