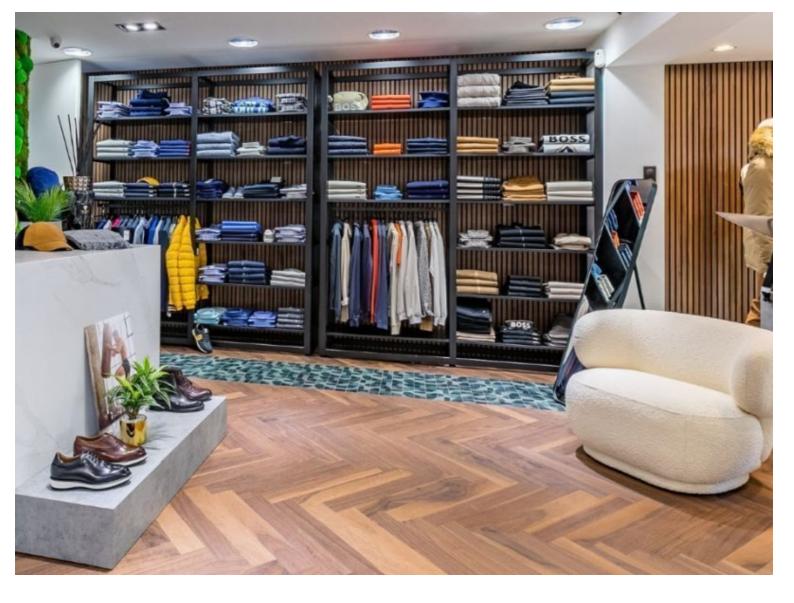

## Black shop gondola with shelves and rod H145 x 106 x 45

## Gondolas for stores - Photo n° 2