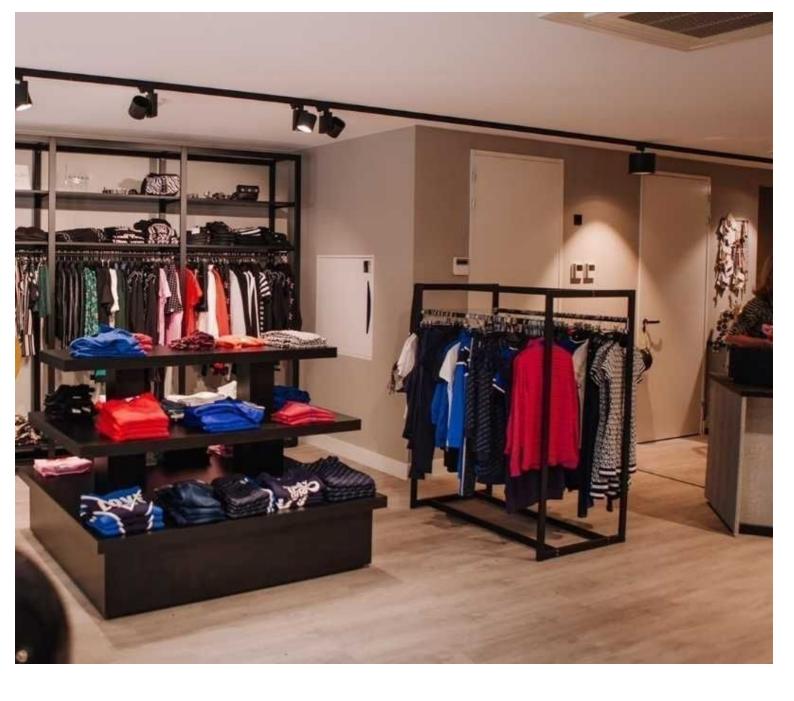

# Gondolas for stores - Photo n° 2

# Black shelving unit 6 levels for shop H240 X 108 X 45CM