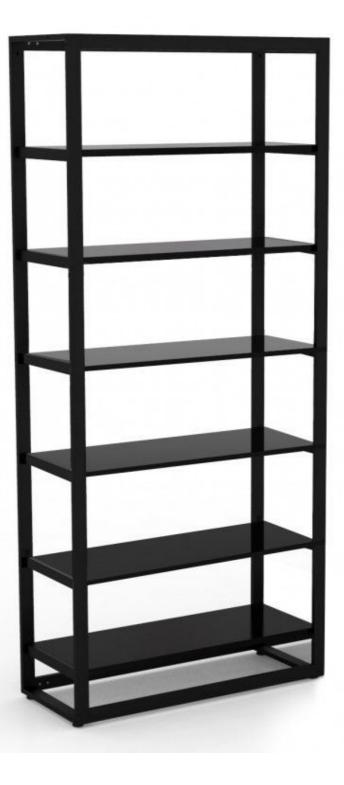

# Black shelving unit 6 levels for shop H240 X 108 X 45CM

# Gondolas for stores - Photo n° 2