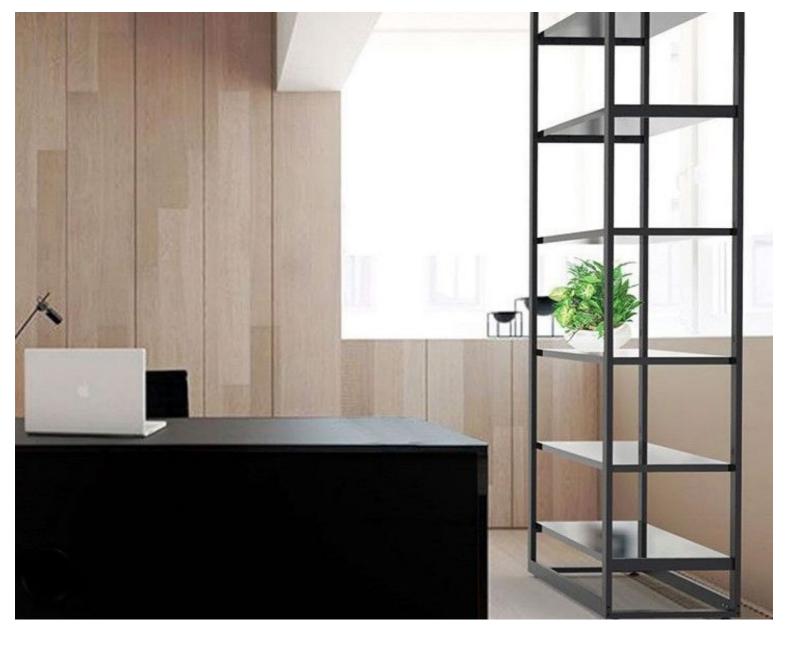

Black shelving unit 6 levels for shop H240 X 108 X 45CM Gondolas for stores - Photo n° 1

# Black shelving unit 6 levels for shop H240 X 108 X 45CM Gondolas for stores 1 007.00 €Ex VAT

### DESCRIPTION

Modular system Bigshop kit 8800 black.

Black shelving unit 6 levels for shop.

This complete modular shelving system is ideal for presenting your products.

Thanks to the 1 clothes rail and 6 shelves that are supplied as standard, you can organize this rack the way you want. 1072mm x 442mm x 2400mm.