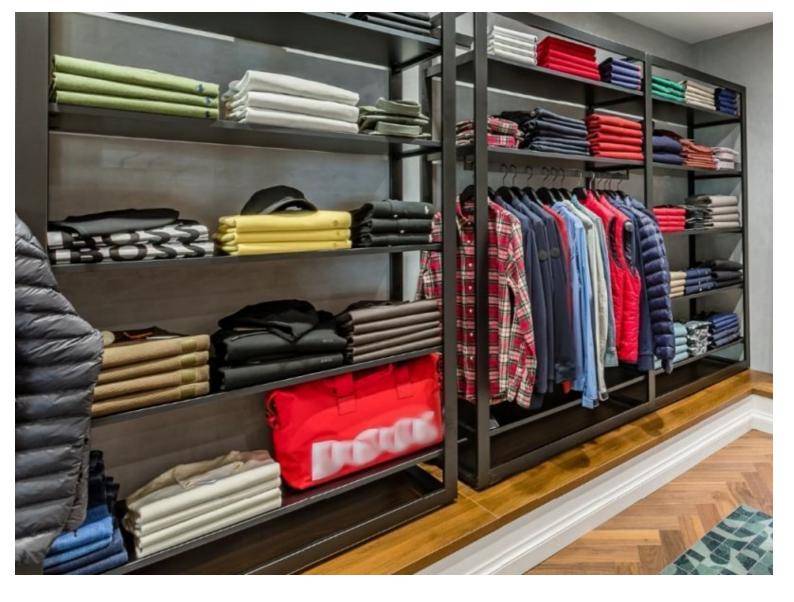

ops.

Number of columns 1 Width 1072mm Depth 442mm Height 2400mm Number of Clothes Rails 1 Number of shelves 6





Brand Base Fitting Color Ref ID Delivery schedule Category Type Mobilier shopping

Noir meu-eta-noi-3030 3030 1-5 working days Gondolas for stores Store furniture

# DETAIL

Dimensions of this Black shelving unit for shops.

Number of columns 1 Width 1072mm Depth 442mm Height 2400mm Number of Clothes Rails 1 Number of shelves 6





Brand

Fitting

Category

Туре

**Delivery schedule** 

Color

Ref

ID

Base

Mobilier shopping

Noir meu-eta-noi-3030 3030 1-5 working days Gondolas for stores Store furniture

### DETAIL

Dimensions of this Black shelving unit for shops.

Number of columns 1 Width 1072mm Depth 442mm Height 2400mm Number of Clothes Rails 1 Number of shelves 6





Brand Base Fitting Color Ref ID Delivery schedule Category Type Mobilier shopping

Noir meu-eta-noi-3030 3030 1-5 working days Gondolas for stores Store furniture

## DETAIL

Dimensions of this Black shelving unit for shops.

Number of columns 1 Width 1072mm Depth 442mm Height 2400mm Number of Clothes Rails 1 Number of shelves 6





Brand Base Fitting Color Ref ID Delivery schedule Category Type Mobilier shopping

Noir meu-eta-noi-3030 3030 1-5 working days Gondolas for stores Store furniture

## DETAIL

Dimensions of this Black shelving unit for shops.

Number of columns 1 Width 1072mm Depth 442mm Height 2400mm Number of Clothes Rails 1 Number of shelves 6