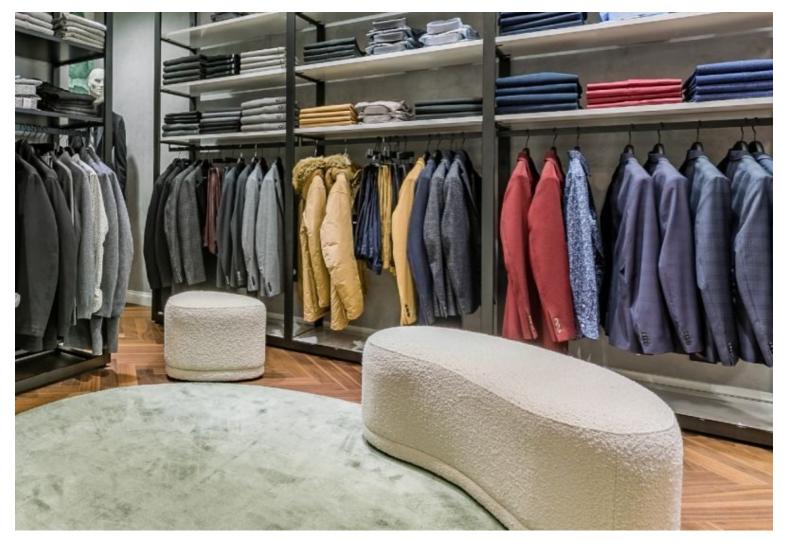

Black shelving unit 6 levels for shop H240 X 108 X 45CM Gondolas for stores - Photo n° 1