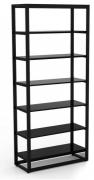

# Black shelving unit 6 levels for shop H240 X 108 X 45CM

# Gondolas for stores - Photo n° 2