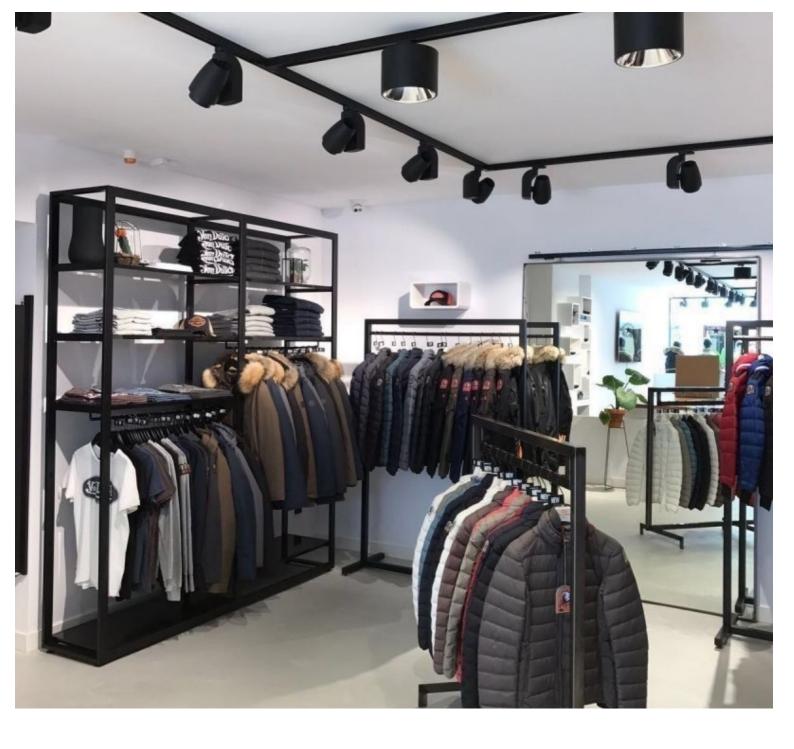

Black shelving unit 6 levels for shop H240 X 108 X 45CM Gondolas for stores - Photo n° 1

# Black shelving unit 6 levels for shop H240 X 108 X 45CM Gondolas for stores 1 007.00 €Ex VAT

### DESCRIPTION

Modular system Bigshop kit 8800 black.

Black shelving unit 6 levels for shop.

This complete modular shelving system is ideal for presenting your products.

Thanks to the 1 clothes rail and 6 shelves that are supplied as standard, you can organize this rack the way you want. 1072mm x 442mm x 2400mm.