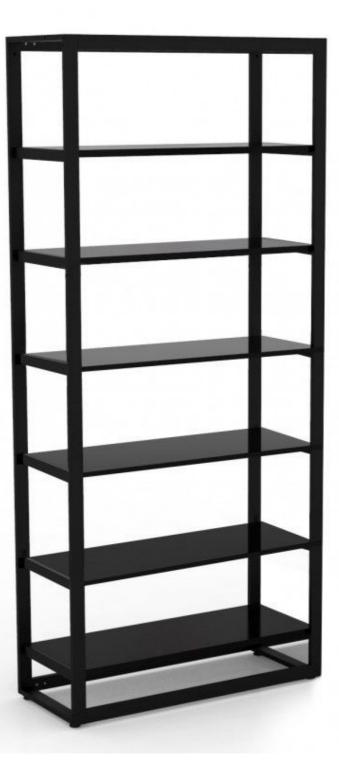

# Black shelving unit 6 levels for shop H240 X 108 X 45CM Gondolas for stores 1 007.00 €Ex VAT

Black shelving unit 6 levels for shop H240 X 108 X 45CM Gondolas for stores - Photo n° 1

# Black shelving unit 6 levels for shop H240 X 108 X 45CM