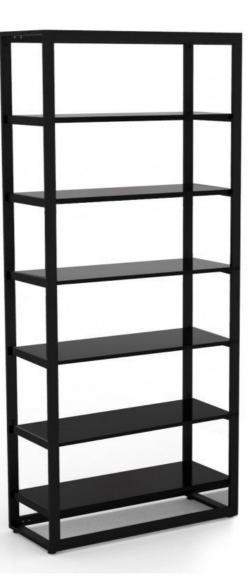

# Black shelving unit 6 levels for shop H240 X 108 X 45CM Gondolas for stores 1 007.00 €Ex VAT

### DESCRIPTION

Modular system Bigshop kit 8800 black.

Black shelving unit 6 levels for shop.

This complete modular shelving system is ideal for presenting your products.

Thanks to the 1 clothes rail and 6 shelves that are supplied as standard, you can organize this rack the way you want. 1072mm x 442mm x 2400mm.

Black shelving unit 6 levels for shop H240 X 108 X 45CM Gondolas for stores - Photo n° 1