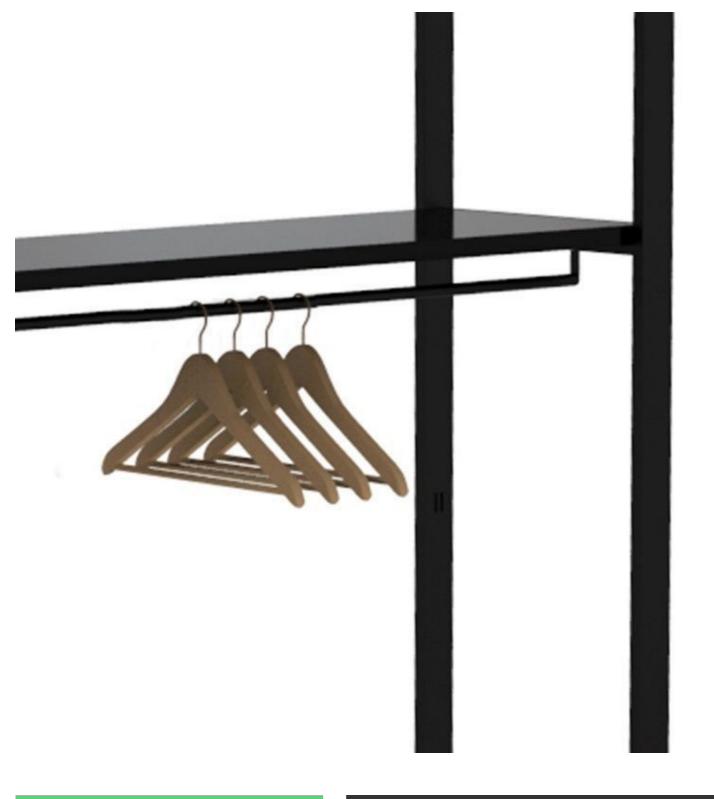

# Black metal gondola for clothes - H 240 x 210 x 45 cm

**Gondolas for stores** 

MANNEQUINS

SHOPPING

1 352.56 €Ex VAT

## **DESCRIPTION**

Modular system black with Shelves Autonomous modular system 2094 x 442 x 2400 mm 2 columns with black shiny boards and rods