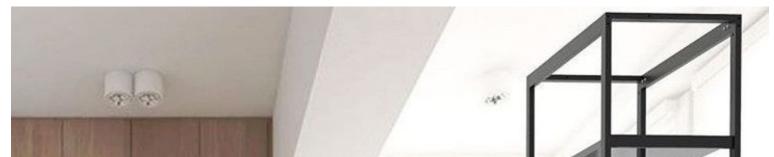

# Black metal gondola for clothes - H 240 x 210 x 45 cm Gondolas for stores - Photo $n^{\circ}$ 1