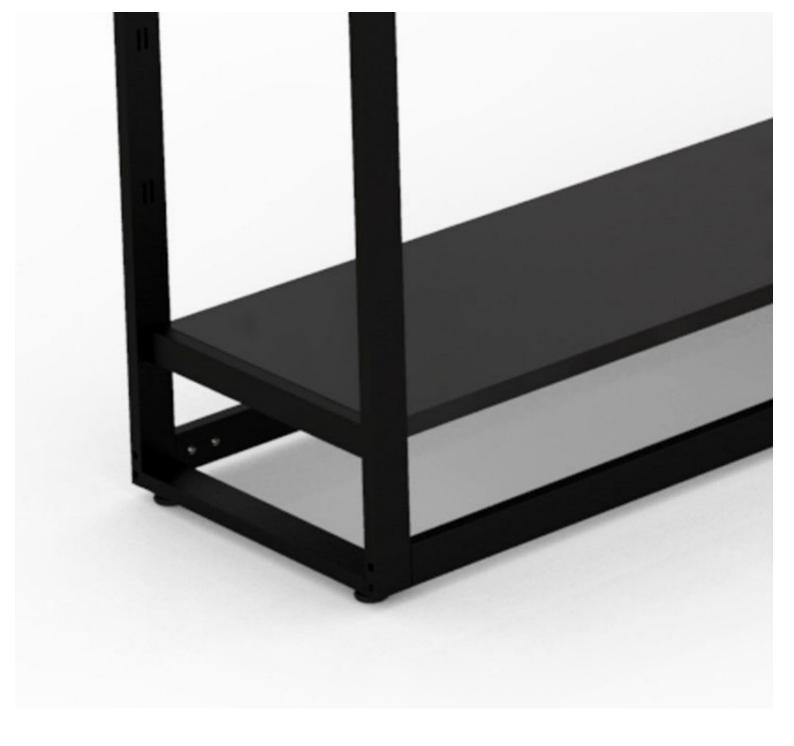

## **DESCRIPTION**

Modular system black with Shelves Autonomous modular system 2094 x 442 x 2400 mm 2 columns with black shiny boards and rods