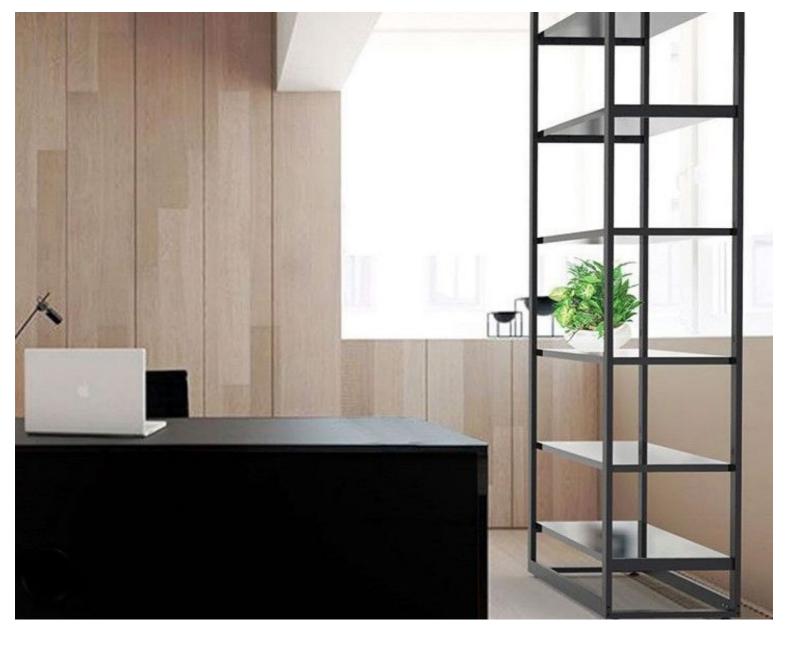

# Black metal gondola for clothes - H 240 x 210 x 45 cm

**Gondolas for stores** 

MANNEQUINS

SHOPPING

1 352.56 €Ex VAT

## **DESCRIPTION**

Modular system black with Shelves Autonomous modular system 2094 x 442 x 2400 mm 2 columns with black shiny boards and rods