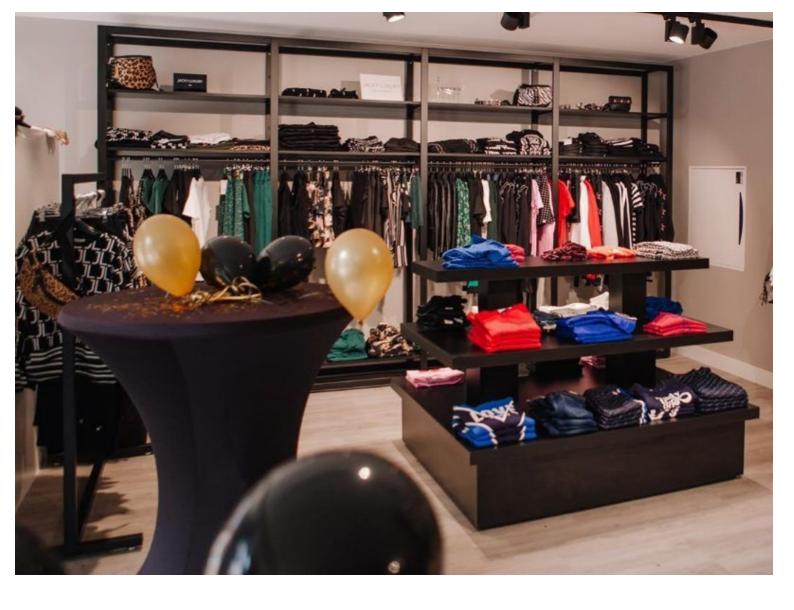

## **DETAIL**

At Mannequins Shopping, we also offer wall mounted gondolas, central gondolas or corner gondolas. You also have the choice between single gondolas or double-sided gondolas to arrange your shelves: metal, wood or galvanized steel or storage. Choose the gondola adapted to your sales area.

# **DETAIL**

At Mannequins Shopping, we also offer wall mounted gondolas, central gondolas or corner gondolas. You also have the choice between single gondolas or double-sided gondolas to arrange your shelves: metal, wood or galvanized steel or storage. Choose the gondola adapted to your sales area.