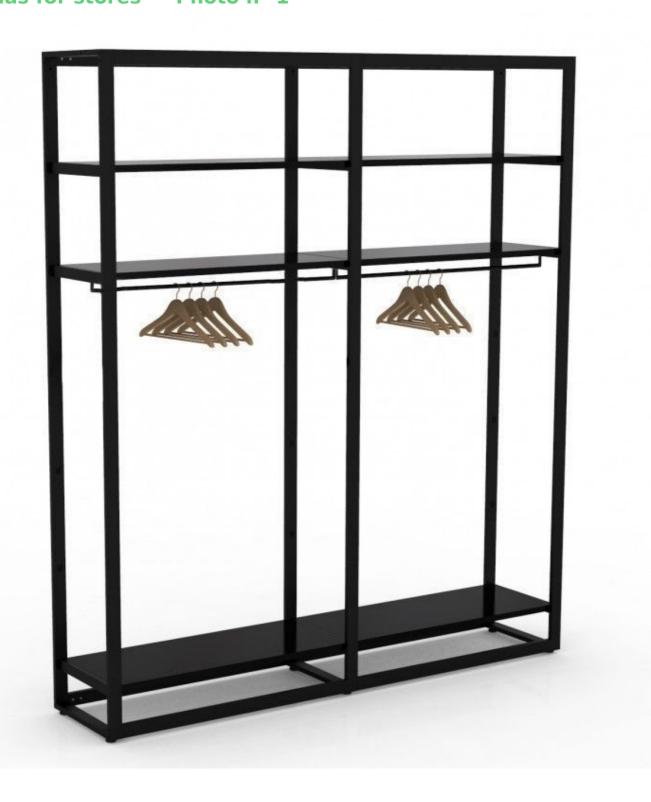

# Black metal gondola for clothes - H 240 x 210 x 45 cm Gondolas for stores - Photo $n^{\circ}$ 1