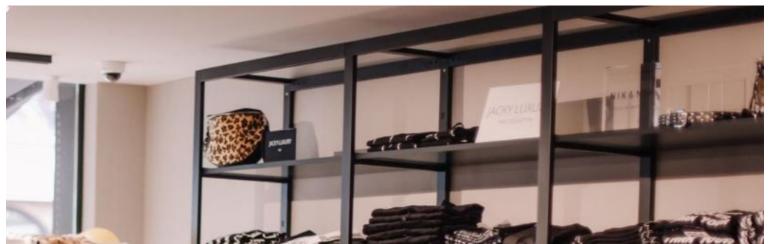

# Black metal gondola for clothes - H 240 x 210 x 45 cm

**Gondolas for stores** 

MANNEQUINS

SHOPPING

1 352.56 €Ex VAT

## **DESCRIPTION**

Modular system black with Shelves Autonomous modular system 2094 x 442 x 2400 mm 2 columns with black shiny boards and rods

# Black metal gondola for clothes - H 240 x 210 x 45 cm Gondolas for stores - Photo $n^{\circ}$ 1