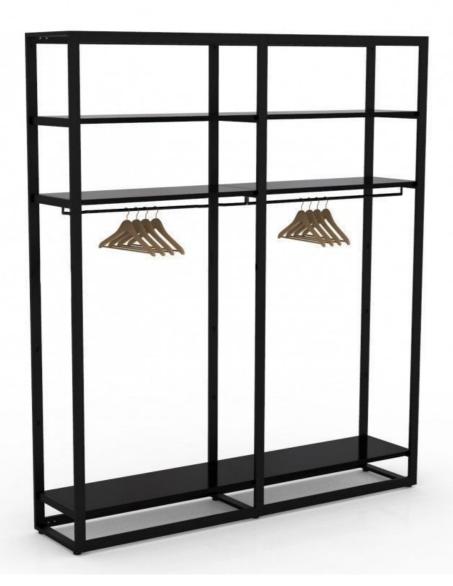

# Black metal gondola for clothes - H 240 x 210 x 45 cm

**Gondolas for stores** 

MANNEQUINS

SHOPPING

1 352.56 €Ex VAT

## **DESCRIPTION**

Modular system black with Shelves Autonomous modular system 2094 x 442 x 2400 mm 2 columns with black shiny boards and rods

# Black metal gondola for clothes - H 240 x 210 x 45 cm Gondolas for stores - Photo $n^{\circ}$ 1