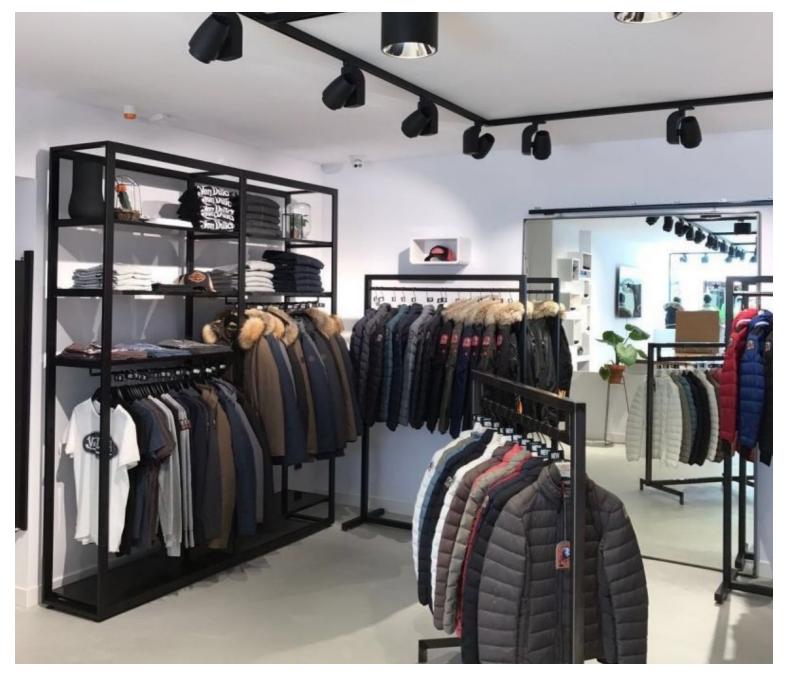

## **DETAIL**

At Mannequins Shopping, we also offer wall mounted gondolas, central gondolas or corner gondolas. You also have the choice between single gondolas or double-sided gondolas to arrange your shelves: metal, wood or galvanized steel or storage. Choose the gondola adapted to your sales area.