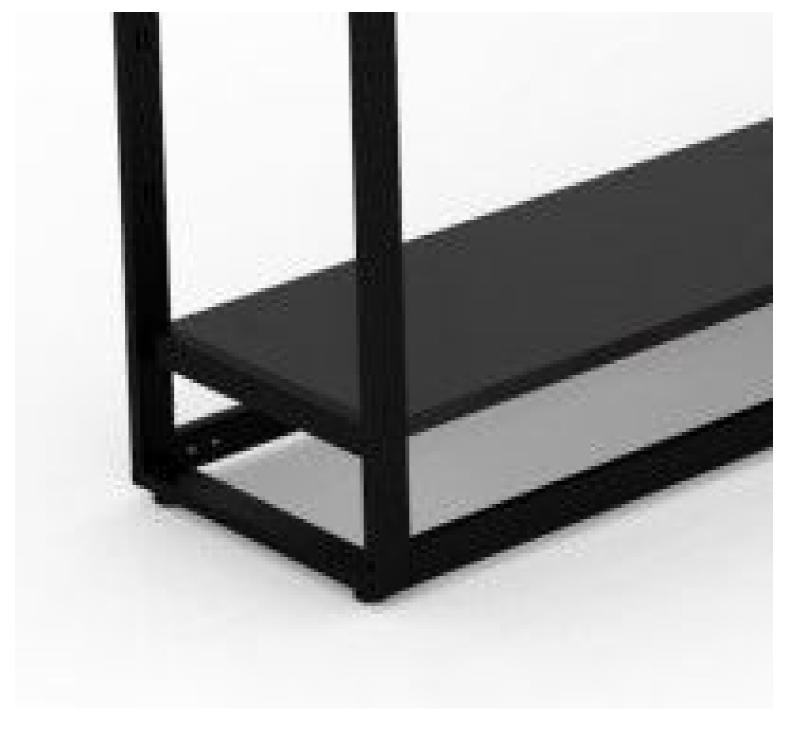

#### **DESCRIPTION**

Gondola store for clothes in black metal, with 3 shelves. This clothing display is sober and elegant, it allows you to highlight your items by hanging them using the central bar, but also by exhibiting them on the shelves of the gondolas. The dimensions of the clothes racks: 1042mm x 442 mm x 2400 mm