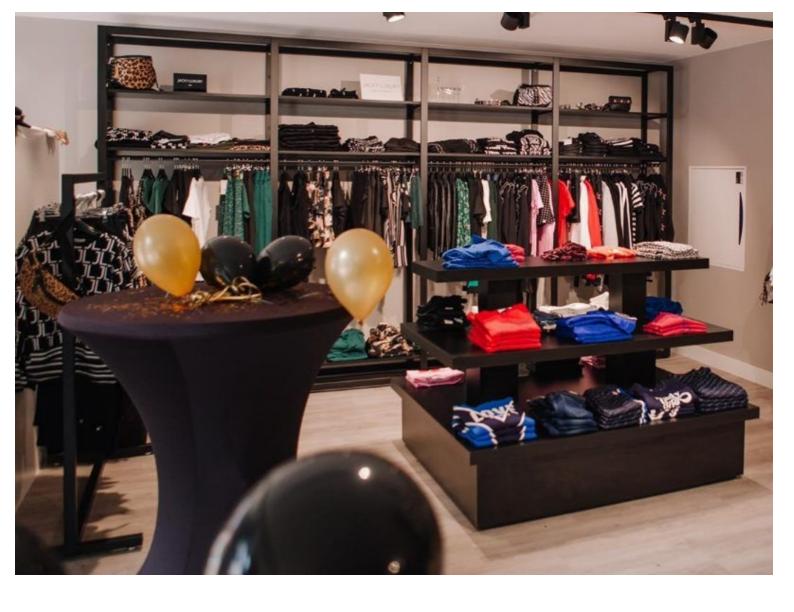

## Black clothing display with shelves H 240 x 105 x 45 CM

**Gondolas for stores** 

MANNEQUINS

SHOPPING

750.42 €Ex VAT

#### **DESCRIPTION**

Gondola store for clothes in black metal, with 3 shelves. This clothing display is sober and elegant, it allows you to highlight your items by hanging them using the central bar, but also by exhibiting them on the shelves of the gondolas. The dimensions of the clothes racks: 1042mm x 442 mm x 2400 mm