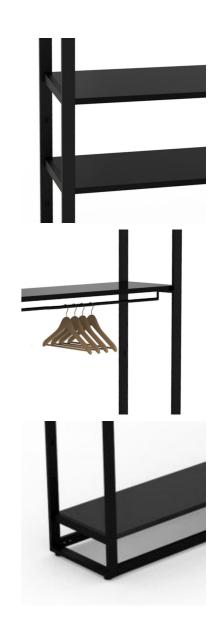

#### **DESCRIPTION**

Gondola store for clothes in black metal, with 3 shelves. This clothing display is sober and elegant, it allows you to highlight your items by hanging them using the central bar, but also by exhibiting them on the shelves of the gondolas. The dimensions of the clothes racks: 1042mm x 442 mm x 2400 mm