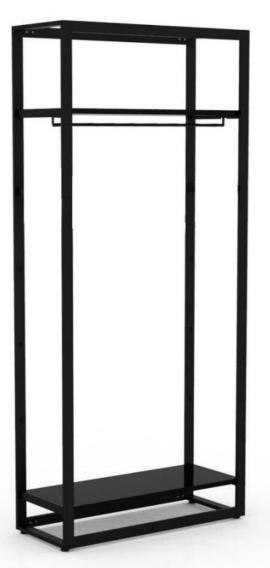

## Black clothing display with shelves H 240 x 105 x 45 CM

**Gondolas for stores** 

MANNEQUINS

SHOPPING

750.42 €Ex VAT

#### **DESCRIPTION**

Gondola store for clothes in black metal, with 3 shelves. This clothing display is sober and elegant, it allows you to highlight your items by hanging them using the central bar, but also by exhibiting them on the shelves of the gondolas. The dimensions of the clothes racks: 1042mm x 442 mm x 2400 mm