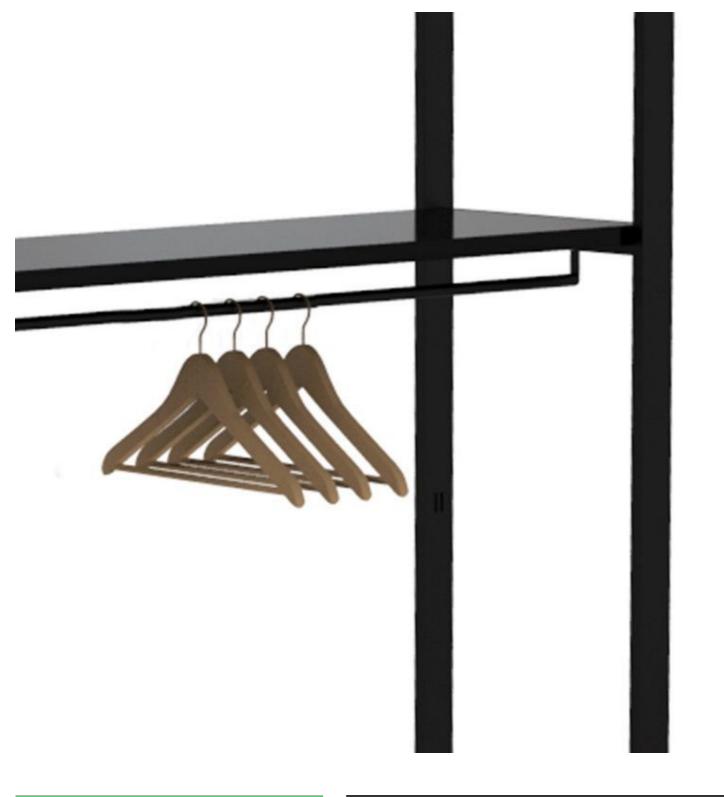

#### **DESCRIPTION**

Gondola store for clothes in black metal, with 3 shelves. This clothing display is sober and elegant, it allows you to highlight your items by hanging them using the central bar, but also by exhibiting them on the shelves of the gondolas. The dimensions of the clothes racks: 1042mm x 442 mm x 2400 mm