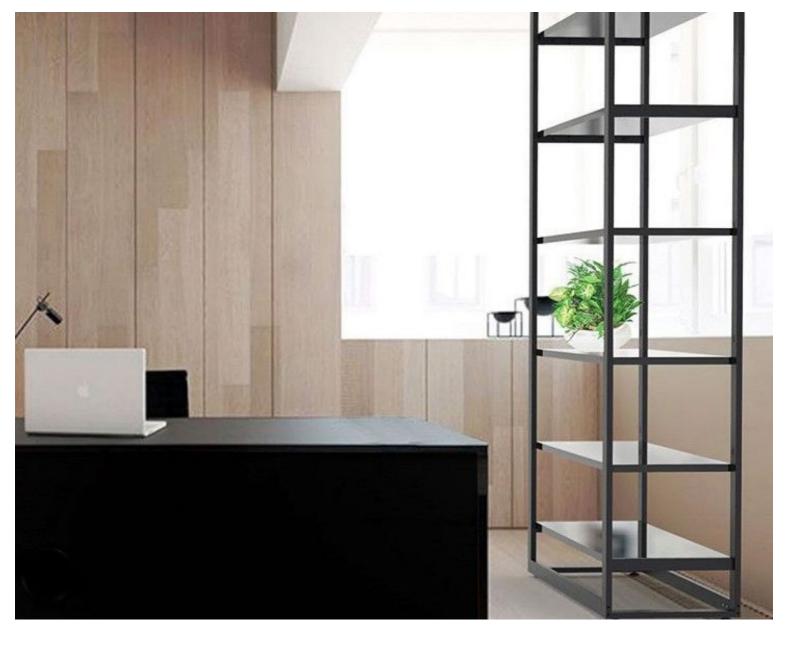

## Black clothing display with shelves H 240 x 105 x 45 CM

**Gondolas for stores** 

MANNEQUINS

SHOPPING

750.42 €Ex VAT

#### **DESCRIPTION**

Gondola store for clothes in black metal, with 3 shelves. This clothing display is sober and elegant, it allows you to highlight your items by hanging them using the central bar, but also by exhibiting them on the shelves of the gondolas. The dimensions of the clothes racks: 1042mm x 442 mm x 2400 mm