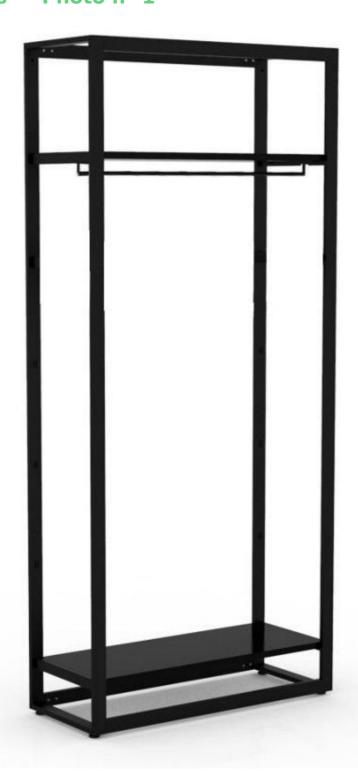

# Black clothing display with shelves H 240 x 105 x 45 CM Gondolas for stores - Photo $n^{\circ}$ 1

FEATURES DETAIL

**Brand** Mobilier shopping

Base Fitting

**Color** Noir

**Ref** gon-vet-noi-3123

**D** 3123