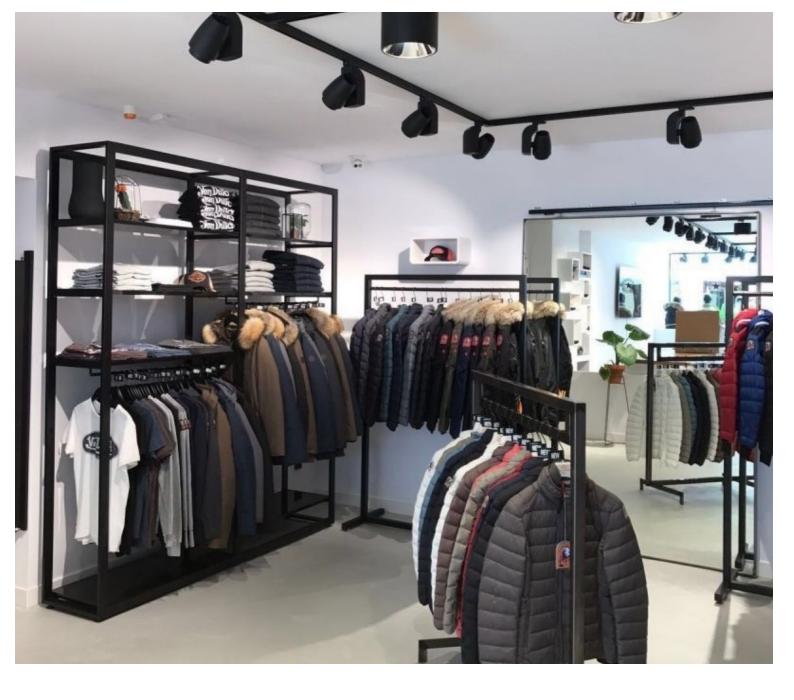

## Black clothing display with shelves H 240 x 105 x 45 CM

**Gondolas for stores** 

MANNEQUINS

SHOPPING

750.42 €Ex VAT

#### **DESCRIPTION**

Gondola store for clothes in black metal, with 3 shelves. This clothing display is sober and elegant, it allows you to highlight your items by hanging them using the central bar, but also by exhibiting them on the shelves of the gondolas. The dimensions of the clothes racks: 1042mm x 442 mm x 2400 mm