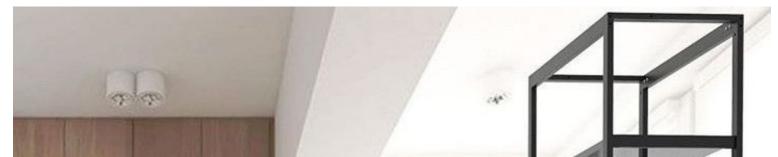

## Black clothing display with shelves H 240 x 105 x 45 CM

**Gondolas for stores** 

MANNEQUINS

SHOPPING

750.42 €Ex VAT

#### **DESCRIPTION**

Gondola store for clothes in black metal, with 3 shelves. This clothing display is sober and elegant, it allows you to highlight your items by hanging them using the central bar, but also by exhibiting them on the shelves of the gondolas. The dimensions of the clothes racks: 1042mm x 442 mm x 2400 mm