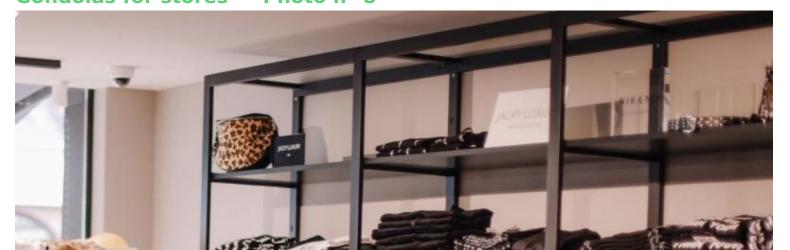

#### **DESCRIPTION**

Gondola store for clothes in black metal, with 3 shelves. This clothing display is sober and elegant, it allows you to highlight your items by hanging them using the central bar, but also by exhibiting them on the shelves of the gondolas. The dimensions of the clothes racks: 1042mm x 442 mm x 2400 mm

# Black clothing display with shelves H 240 x 105 x 45 CM Gondolas for stores - Photo $n^{\circ}$ 1

FEATURES DETAIL

**Brand** Mobilier shopping

Base Fitting

**Color** Noir

**Ref** gon-vet-noi-3123

**D** 3123