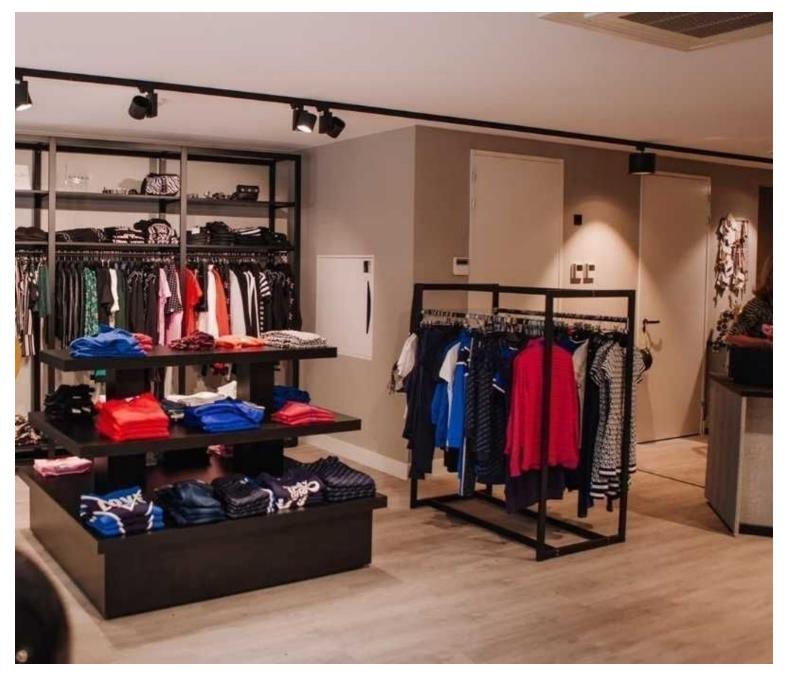

## Black and gold shop gondola H240 x 314 x 45 CM

**Gondolas for stores** 

2 474.00 €EX VAT

### **DETAIL**

Black and gold shop gondola, including shelves and clothes rails. Mannequins Shopping offers you a selection of furniture for your shops. Among our display furniture, you will find our wall gondolas, shelf gondolas, podiums, clothes racks and many others.

## **DESCRIPTION**

Black and gold shop gondola with 18 shelves and 3 clothes rails. This shop gondola is ideal for displaying your clothing collections. This modular system allows the gondola to be upgraded with shelves and rods. This display unit measures 314 x 240 x 44.2 cm.