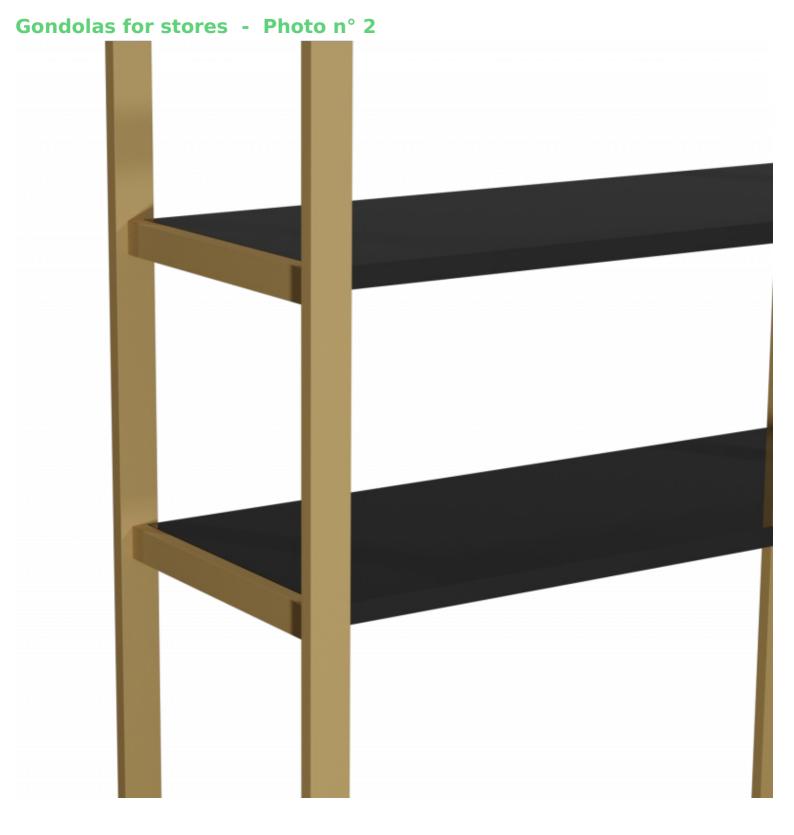

## Black and gold shop gondola H240 x 314 x 45 CM

**Gondolas for stores** 

2 474.00 €EX VAT

## **DESCRIPTION**

Black and gold shop gondola with 18 shelves and 3 clothes rails. This shop gondola is ideal for displaying your clothing collections. This modular system allows the gondola to be upgraded with shelves and rods. This display unit measures 314 x 240 x 44.2 cm.