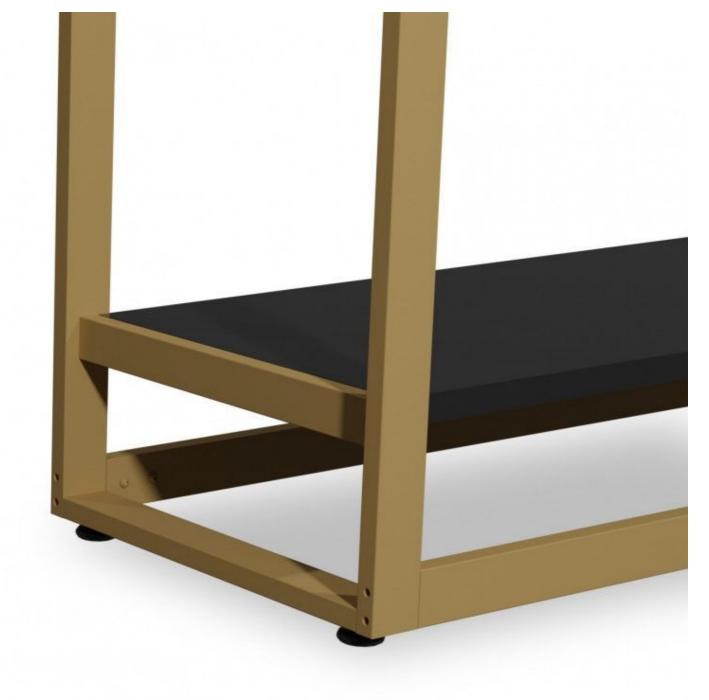

## Black and gold shop gondola H240 x 314 x 45 CM

**Gondolas for stores** 

2 474.00 €EX VAT

## **DESCRIPTION**

Black and gold shop gondola with 18 shelves and 3 clothes rails. This shop gondola is ideal for displaying your clothing collections. This modular system allows the gondola to be upgraded with shelves and rods. This display unit measures 314 x 240 x 44.2 cm.