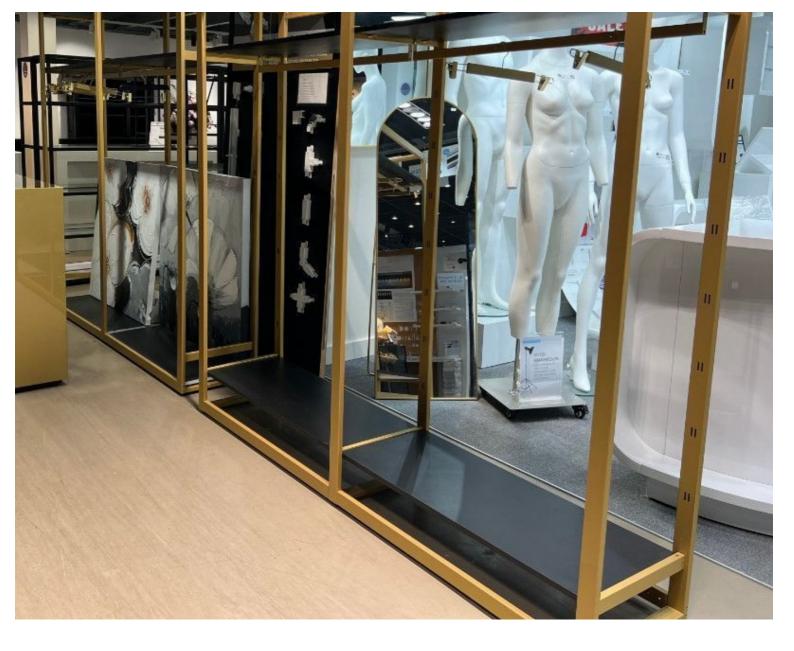

### **DETAIL**

Black and gold shop gondola, including shelves and clothes rails. Mannequins Shopping offers you a selection of furniture for your shops. Among our display furniture, you will find our wall gondolas, shelf gondolas, podiums, clothes racks and many others.

## **DESCRIPTION**

Black and gold shop gondola with 18 shelves and 3 clothes rails. This shop gondola is ideal for displaying your clothing collections. This modular system allows the gondola to be upgraded with shelves and rods. This display unit measures 314 x 240 x 44.2 cm.