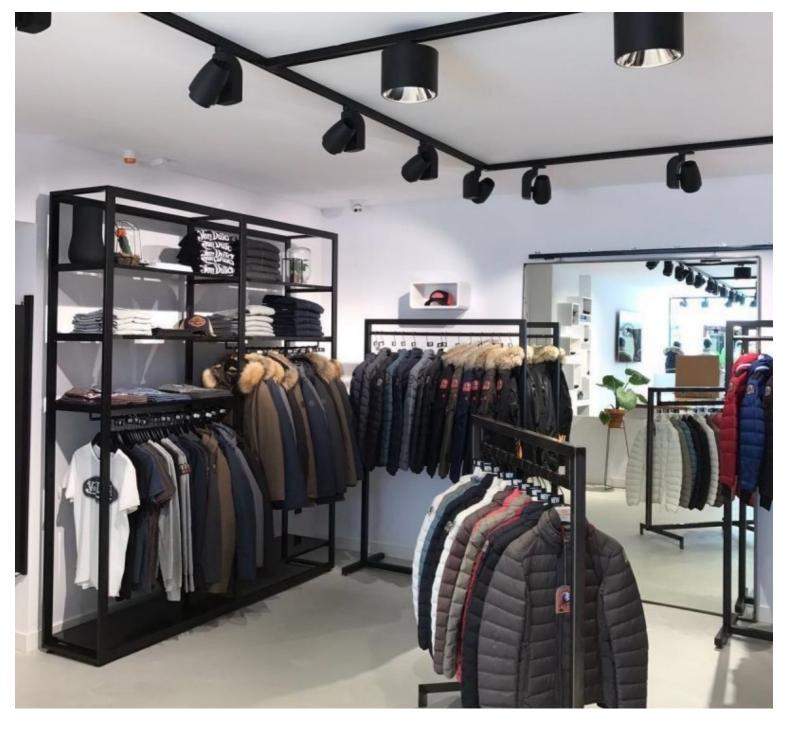

### **DETAIL**

Black and gold shop gondola, including shelves and clothes rails. Mannequins Shopping offers you a selection of furniture for your shops. Among our display furniture, you will find our wall gondolas, shelf gondolas, podiums, clothes racks and many others.

## **DESCRIPTION**

Black and gold shop gondola with 18 shelves and 3 clothes rails. This shop gondola is ideal for displaying your clothing collections. This modular system allows the gondola to be upgraded with shelves and rods. This display unit measures 314 x 240 x 44.2 cm.