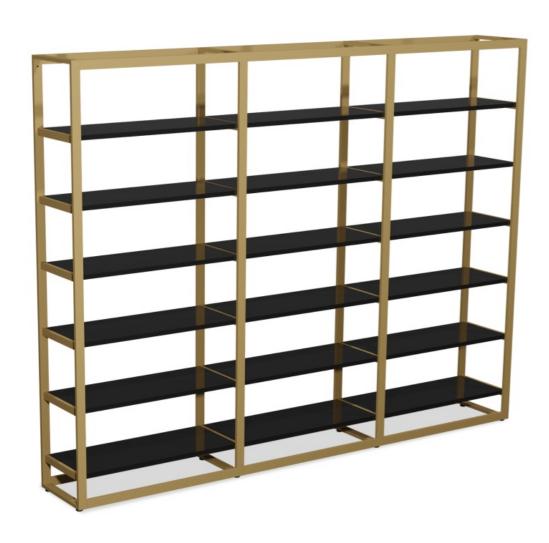

## Black and gold shop gondola H240 x 314 x 45 CM

**Gondolas for stores** 

2 474.00 €EX VAT

## **DESCRIPTION**

Black and gold shop gondola with 18 shelves and 3 clothes rails. This shop gondola is ideal for displaying your clothing collections. This modular system allows the gondola to be upgraded with shelves and rods. This display unit measures 314 x 240 x 44.2 cm.

## Black and gold shop gondola H240 x 314 x 45 CM Gondolas for stores - Photo $n^{\circ}$ 1