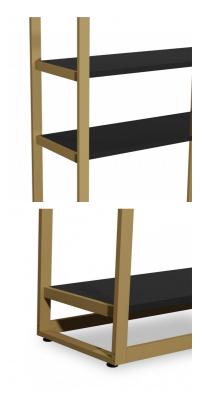

### **DETAIL**

Black and gold shop gondola, including shelves and clothes rails. Mannequins Shopping offers you a selection of furniture for your shops. Among our display furniture, you will find our wall gondolas, shelf gondolas, podiums, clothes racks and many others.

## **DESCRIPTION**

Black and gold shop gondola with 18 shelves and 3 clothes rails. This shop gondola is ideal for displaying your clothing collections. This modular system allows the gondola to be upgraded with shelves and rods. This display unit measures 314 x 240 x 44.2 cm.