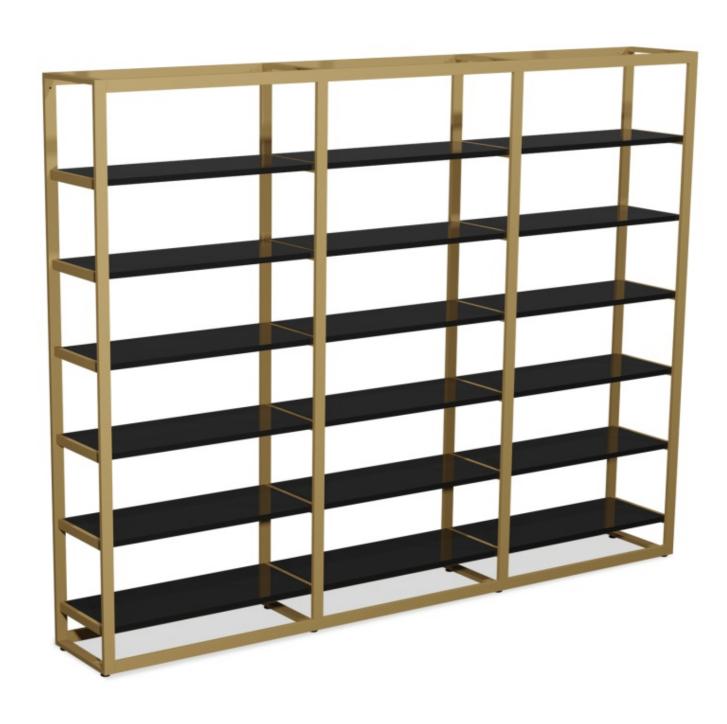

## Black and gold shop gondola H240 x 314 x 45 CM

**Gondolas for stores** 

2 474.00 €EX VAT

## **DESCRIPTION**

Black and gold shop gondola with 18 shelves and 3 clothes rails. This shop gondola is ideal for displaying your clothing collections. This modular system allows the gondola to be upgraded with shelves and rods. This display unit measures 314 x 240 x 44.2 cm.