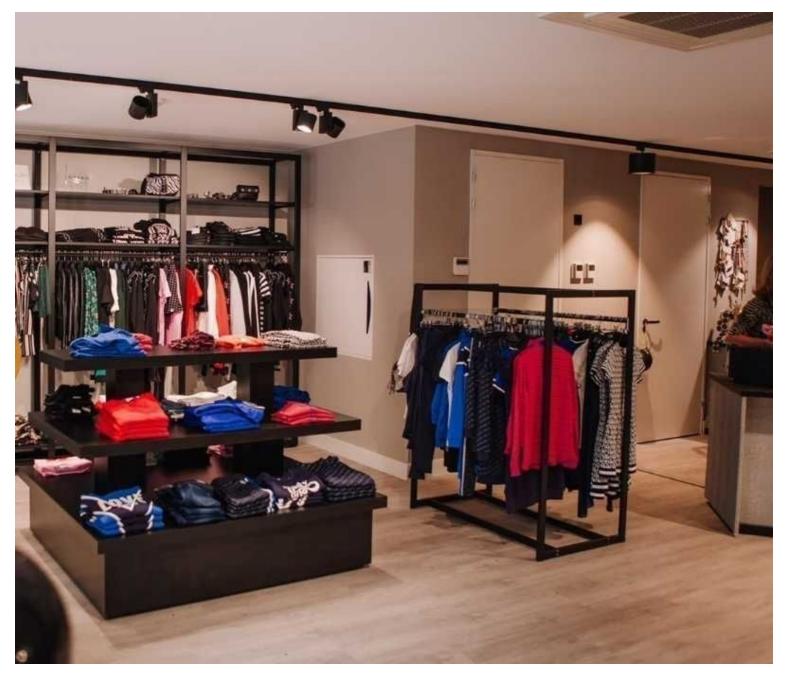

## Black and gold shop gondola H 240 x 314 x 45 CM **Gondolas for stores** 2 119.48 €Ex VAT

DESCRIPTION

Shop gondola with 12 shelves and 3 clothes rails.

The shop gondola is ideal for displaying your clothes in the shop, as it has 12 shelves and 3 clothes rails. Your clothing collections can be easily hung or folded. This display unit is 314.1 cm wide, 44.2 cm deep and 240 cm high.

Black and gold shop gondola H 240 x 314 x 45 CM Gondolas for stores - Photo n° 1