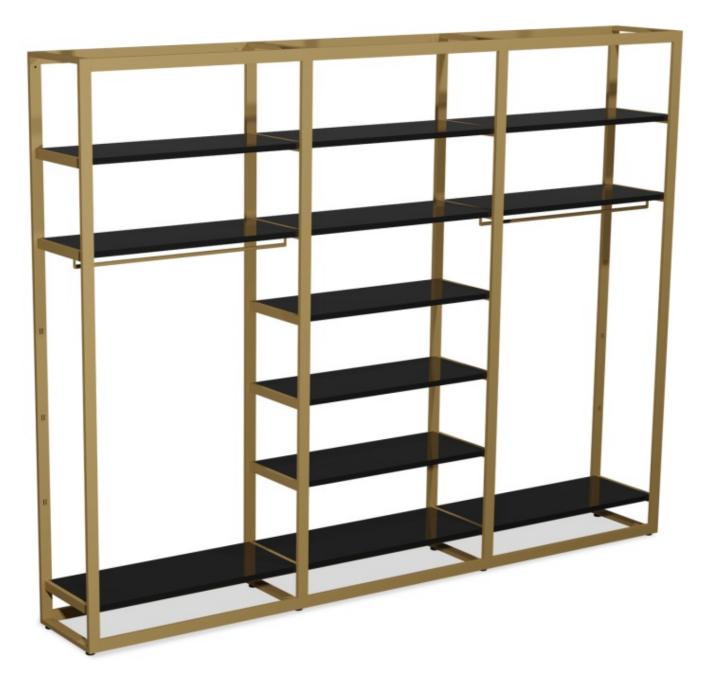

## Black and gold shop gondola H 240 x 314 x 45 CM **Gondolas for stores** 2 119.48 €Ex VAT

DESCRIPTION

Shop gondola with 12 shelves and 3 clothes rails.

The shop gondola is ideal for displaying your clothes in the shop, as it has 12 shelves and 3 clothes rails. Your clothing collections can be easily hung or folded. This display unit is 314.1 cm wide, 44.2 cm deep and 240 cm high.