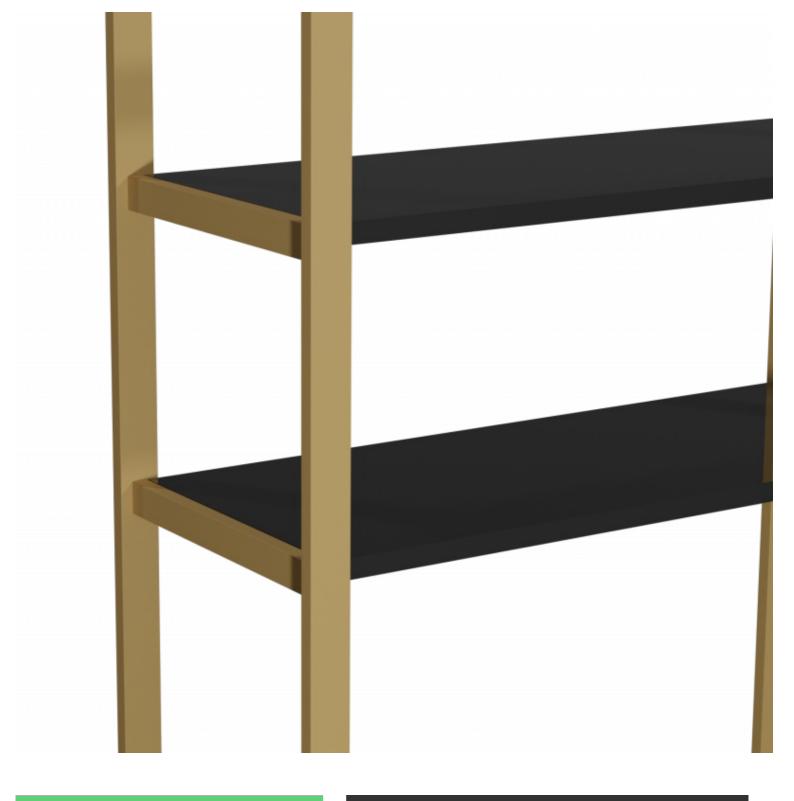

## Gondolas for stores - Photo n° 2

DESCRIPTION

Shop gondola with 12 shelves and 3 clothes rails.

The shop gondola is ideal for displaying your clothes in the shop, as it has 12 shelves and 3 clothes rails. Your clothing collections can be easily hung or folded. This display unit is 314.1 cm wide, 44.2 cm deep and 240 cm high.