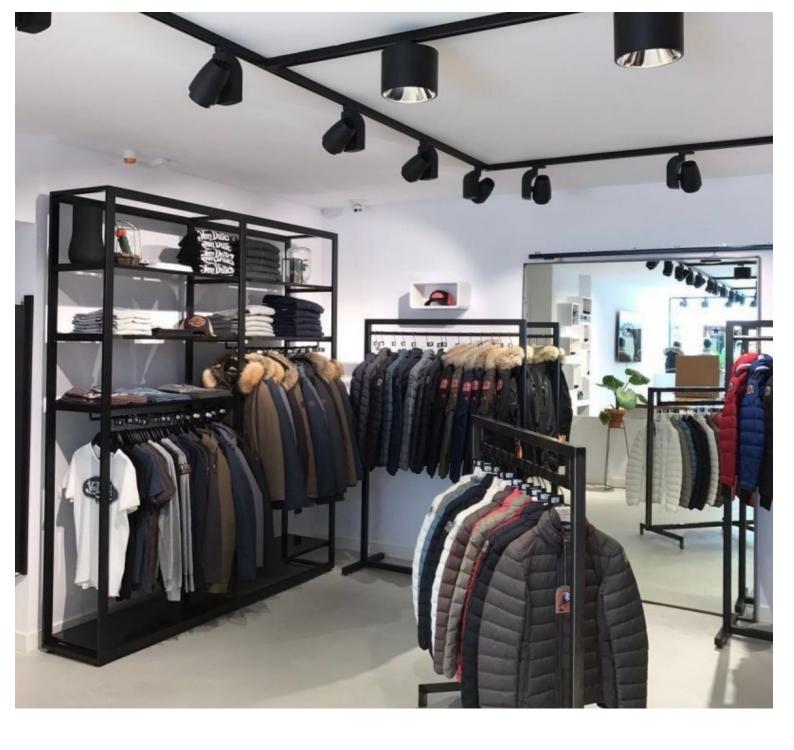

DESCRIPTION

Shop gondola with 12 shelves and 3 clothes rails.

The shop gondola is ideal for displaying your clothes in the shop, as it has 12 shelves and 3 clothes rails. Your clothing collections can be easily hung or folded. This display unit is 314.1 cm wide, 44.2 cm deep and 240 cm high.