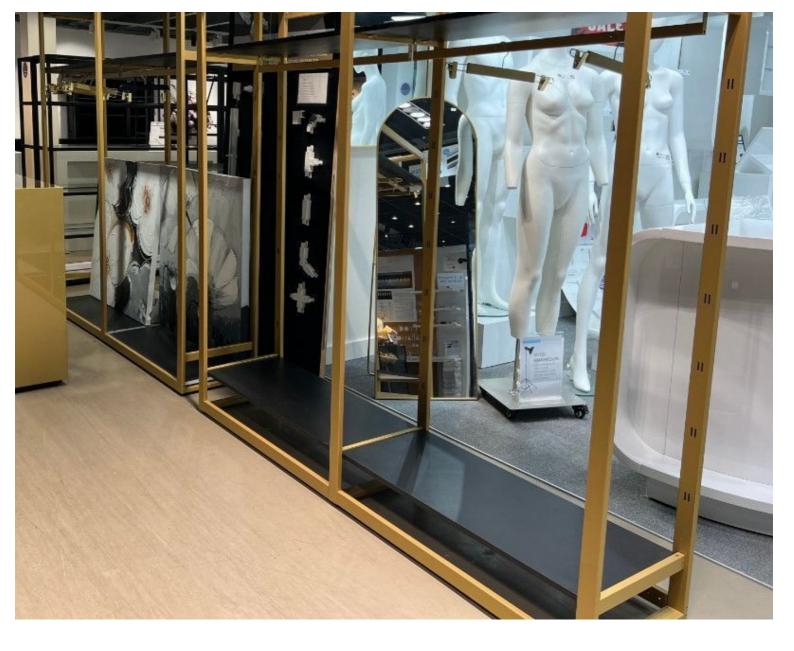

## Black and gold shop gondola H 240 x 314 x 45 CM **Gondolas for stores** 2 119.48 €Ex VAT

DESCRIPTION

Shop gondola with 12 shelves and 3 clothes rails.

The shop gondola is ideal for displaying your clothes in the shop, as it has 12 shelves and 3 clothes rails. Your clothing collections can be easily hung or folded. This display unit is 314.1 cm wide, 44.2 cm deep and 240 cm high.