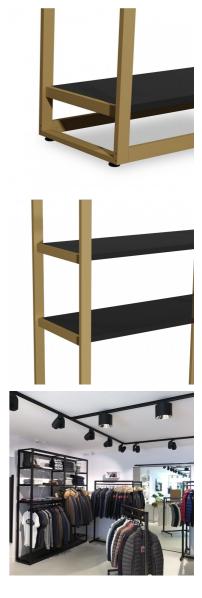

## Black and gold shop gondola H 240 x 314 x 45 CM

## Gondolas for stores - Photo n° 2