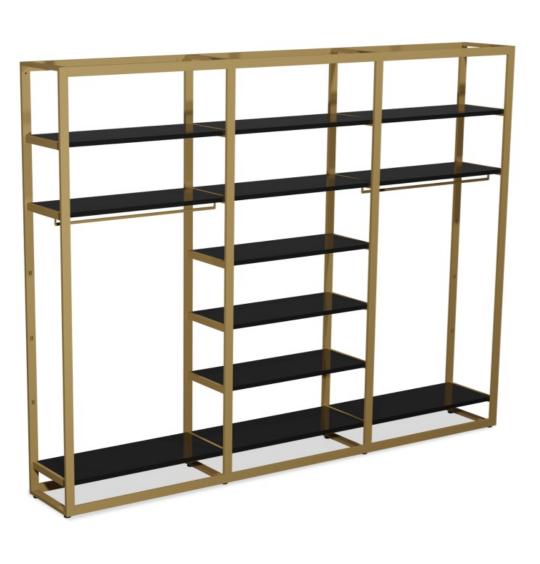

## Black and gold shop gondola H 240 x 314 x 45 CM **Gondolas for stores** 2 119.48 €Ex VAT

DESCRIPTION

Shop gondola with 12 shelves and 3 clothes rails.

The shop gondola is ideal for displaying your clothes in the shop, as it has 12 shelves and 3 clothes rails. Your clothing collections can be easily hung or folded. This display unit is 314.1 cm wide, 44.2 cm deep and 240 cm high.

Black and gold shop gondola H 240 x 314 x 45 CM Gondolas for stores - Photo n° 1