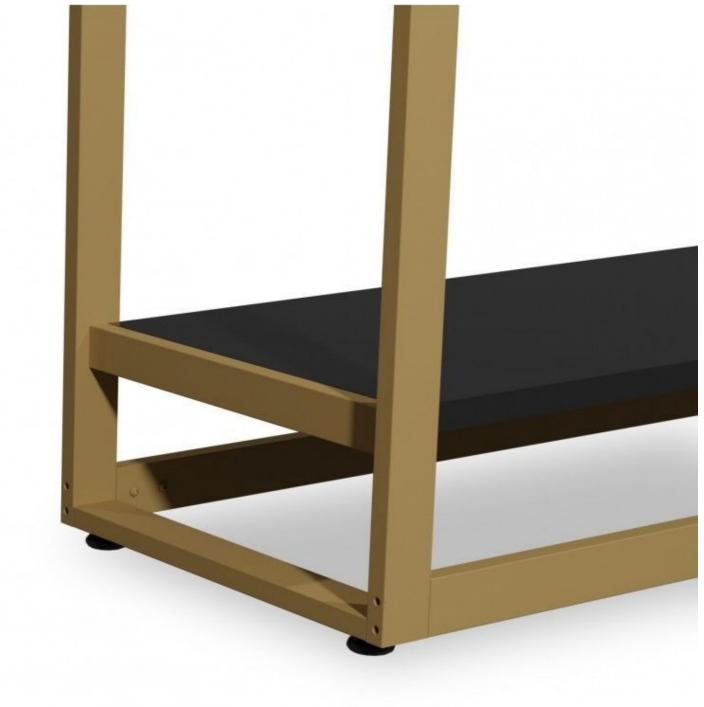

Black and gold shop gondola H 240 x 314 x 45 CM Gondolas for stores - Photo n° 1

DESCRIPTION

Shop gondola with 12 shelves and 3 clothes rails.

The shop gondola is ideal for displaying your clothes in the shop, as it has 12 shelves and 3 clothes rails. Your clothing collections can be easily hung or folded. This display unit is 314.1 cm wide, 44.2 cm deep and 240 cm high.