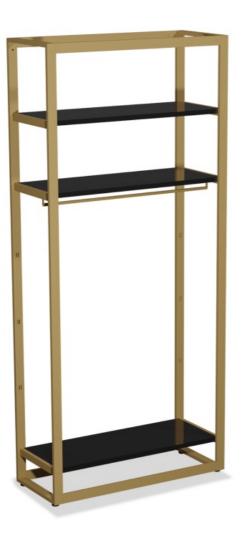

# Black and gold shop gondola H 240 x 108 x 45 CM 796.18 €Ex VAT Gondolas for stores

## DESCRIPTION

**Shop gondola** with 12 shelves and 3 clothes rails.

The shop gondola is ideal for displaying your clothes in the shop, as it has 12 shelves and 3 clothes rails. Your clothing collections can be easily hung or folded. This display unit is 107.2cm wide, 44.2 cm deep and 240 cm high. RAL: Y2205I GOLD SPIENDOUR