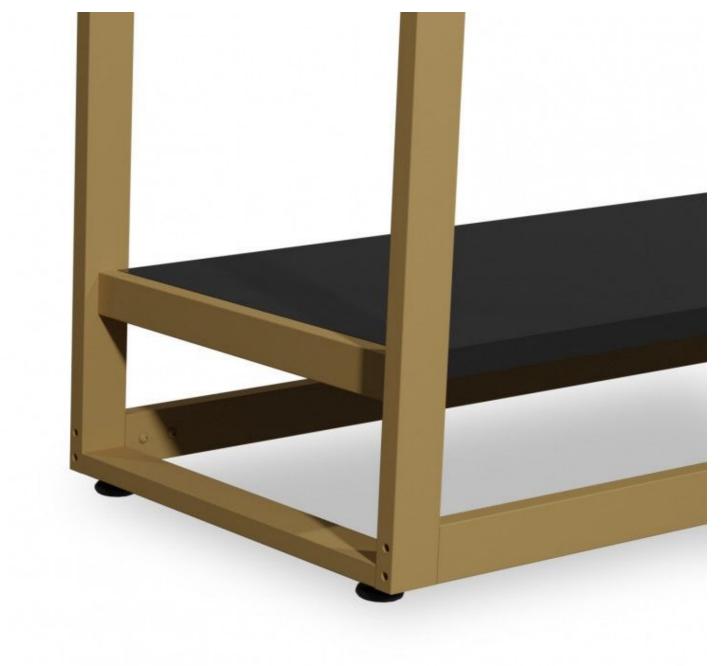

## DESCRIPTION

**Shop gondola** with 12 shelves and 3 clothes rails.

The shop gondola is ideal for displaying your clothes in the shop, as it has 12 shelves and 3 clothes rails. Your clothing collections can be easily hung or folded. This display unit is 107.2cm wide, 44.2 cm deep and 240 cm high. RAL: Y2205I GOLD SPIENDOUR