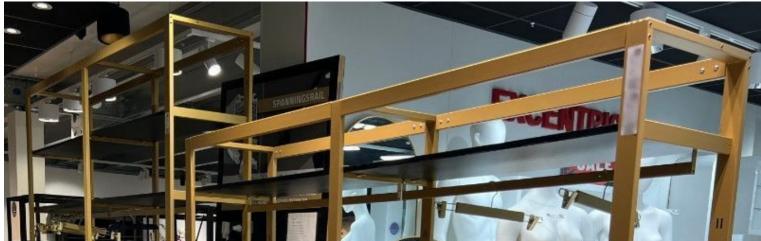

# Black and gold shop gondola H 240 x 108 x 45 CM 796.18 €Ex VAT Gondolas for stores

## DESCRIPTION

**Shop gondola** with 12 shelves and 3 clothes rails.

The shop gondola is ideal for displaying your clothes in the shop, as it has 12 shelves and 3 clothes rails. Your clothing collections can be easily hung or folded. This display unit is 107.2cm wide, 44.2 cm deep and 240 cm high. RAL: Y2205I GOLD SPIENDOUR