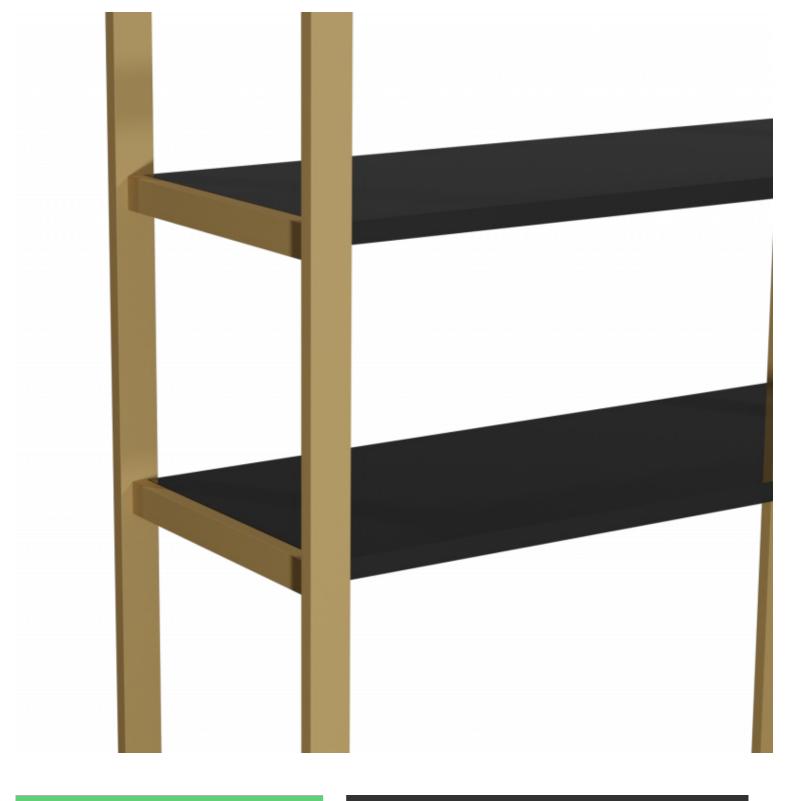

## DESCRIPTION

**Shop gondola** with 12 shelves and 3 clothes rails.

The shop gondola is ideal for displaying your clothes in the shop, as it has 12 shelves and 3 clothes rails. Your clothing collections can be easily hung or folded. This display unit is 107.2cm wide, 44.2 cm deep and 240 cm high. RAL: Y2205I GOLD SPIENDOUR