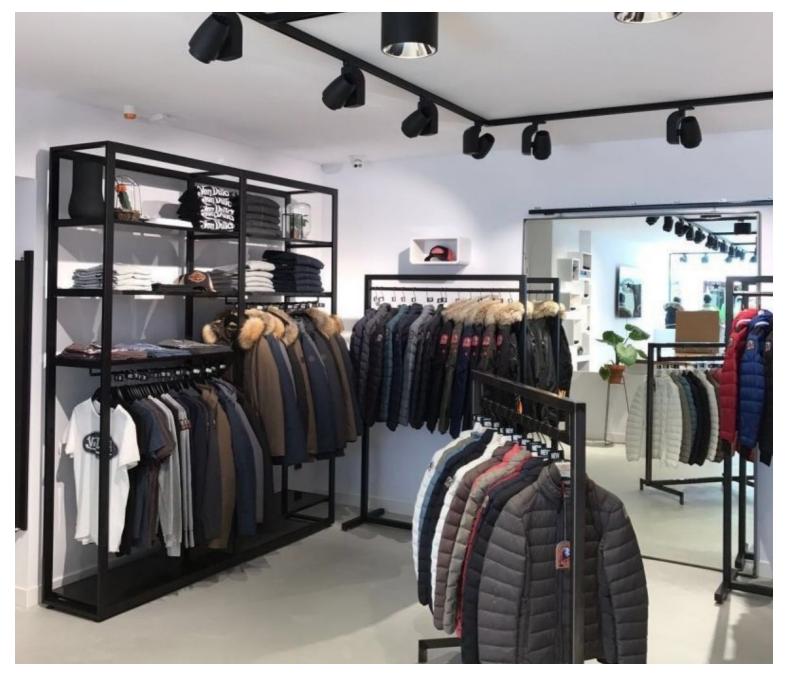

# DETAIL

Black and gold shop gondola. Mannequins Shopping offers you a selection of furniture for shops. Among our selection of furniture find our shop gondolas, wall gondolas, shelf gondolas and many others on our website.

## DESCRIPTION

**Shop gondola** with 12 shelves and 3 clothes rails.

The shop gondola is ideal for displaying your clothes in the shop, as it has 12 shelves and 3 clothes rails. Your clothing collections can be easily hung or folded. This display unit is 107.2cm wide, 44.2 cm deep and 240 cm high. RAL: Y2205I GOLD SPIENDOUR