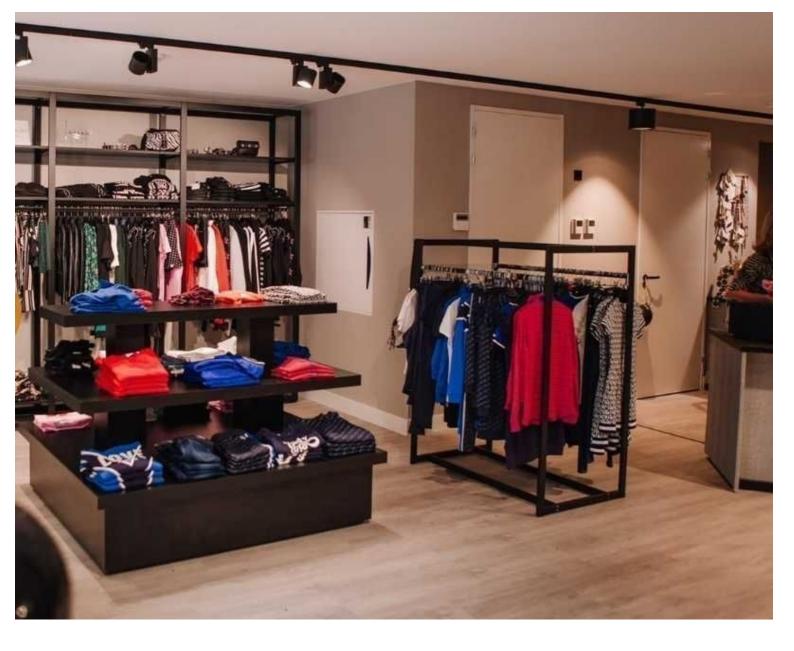

## DESCRIPTION

**Shop gondola** with 12 shelves and 3 clothes rails.

The shop gondola is ideal for displaying your clothes in the shop, as it has 12 shelves and 3 clothes rails. Your clothing collections can be easily hung or folded. This display unit is 107.2cm wide, 44.2 cm deep and 240 cm high. RAL: Y2205I GOLD SPIENDOUR

# Gondolas for stores - Photo n° 1