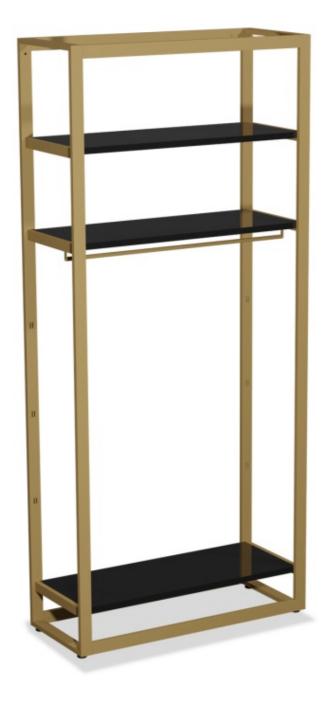

# Black and gold shop gondola H 240 x 108 x 45 CM 796.18 €Ex VAT Gondolas for stores

## DESCRIPTION

**Shop gondola** with 12 shelves and 3 clothes rails.

The shop gondola is ideal for displaying your clothes in the shop, as it has 12 shelves and 3 clothes rails. Your clothing collections can be easily hung or folded. This display unit is 107.2cm wide, 44.2 cm deep and 240 cm high. RAL: Y2205I GOLD SPIENDOUR