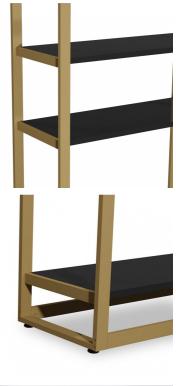

## DESCRIPTION

**Shop gondola** with 12 shelves and 3 clothes rails.

The shop gondola is ideal for displaying your clothes in the shop, as it has 12 shelves and 3 clothes rails. Your clothing collections can be easily hung or folded. This display unit is 107.2cm wide, 44.2 cm deep and 240 cm high. RAL: Y2205I GOLD SPIENDOUR