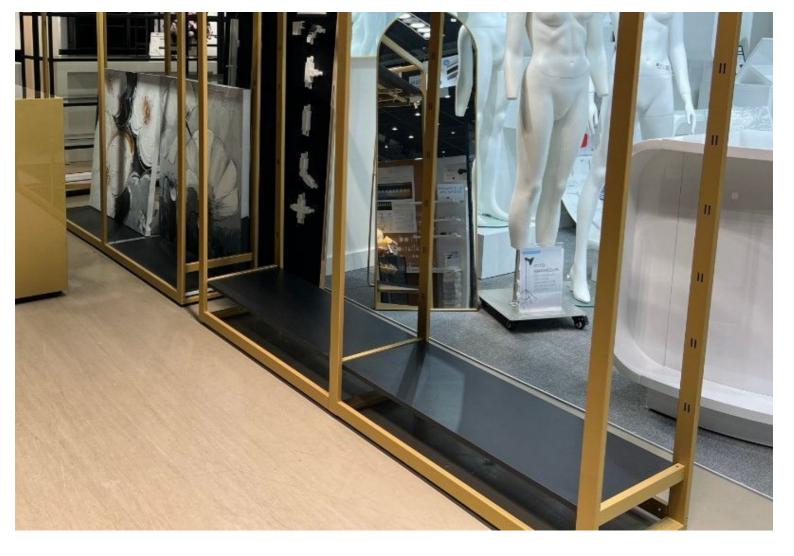

# Black and gold shop gondola H 240 x 108 x 45 CM

# Gondolas for stores - Photo n° 1