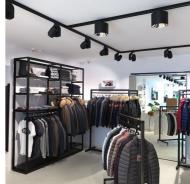

\*\*

# Black and gold shop gondola H 240 x 108 x 45 CM 796.18 €Ex VAT Gondolas for stores







#### **FEATURES**

Brand Base Fitting Color Ref ID Delivery schedule Category Type Mobilier shopping

Or gon-mag-noi-3580 3580 1-5 working days Gondolas for stores Store furniture

# DETAIL

Black and gold shop gondola. Mannequins Shopping offers you a selection of furniture for shops. Among our selection of furniture find our shop gondolas, wall gondolas, shelf gondolas and many others on our website.

## DESCRIPTION

**Shop gondola** with 12 shelves and 3 clothes rails.

The shop gondola is ideal for displaying your clothes in the shop, as it has 12 shelves and 3 clothes rails. Your clothing collections can be easily hung or folded. This display unit is 107.2cm wide, 44.2 cm deep and 240 cm high. RAL: Y2205I GOLD SPIENDOUR

# Black and gold shop gondola H 240 x 108 x 45 CM

# Gondolas