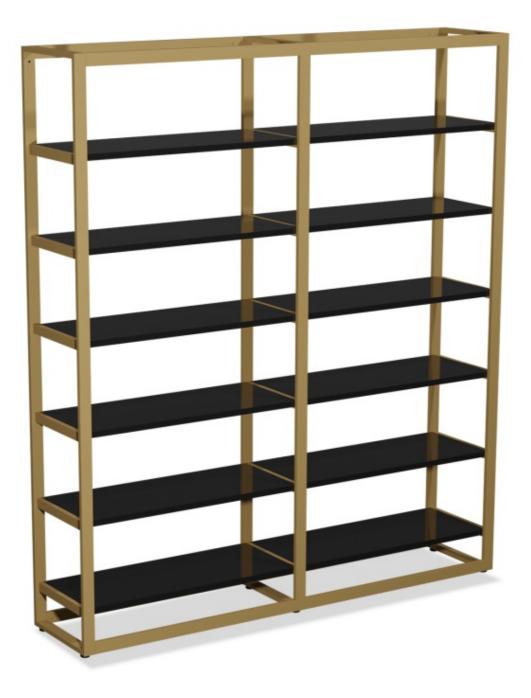

# 12-shelf gold shop gondola H 240 X 210 X 45 CM

# Gondolas for stores - Photo n° 2

#### DETAIL

Gold shop gondola with 12 shelves and 2 clothes rails. Mannequins Shopping offers you a selection of shop furniture. Among our selection of shop furniture, you will find our shop gondolas, wall gondolas and display podiums.