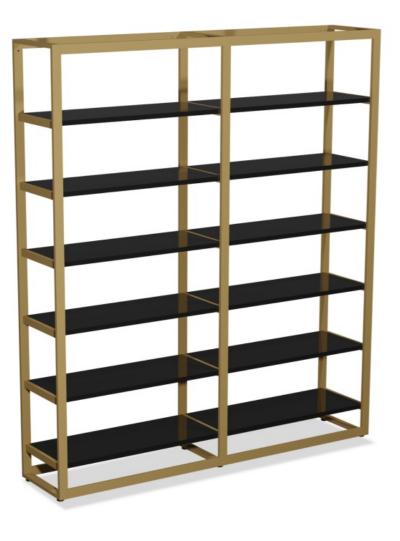

# 12-shelf gold shop gondola H 240 X 210 X 45 CM Gondolas for stores 1 739.88 €Ex VAT

## DESCRIPTION

**This shop gondola** is ideal for displaying your clothes and other articles in the shop. **The display unit** has 12 shelves and 2 clothes rails. This composition of gondola allows you to display your articles in the shop in several ways. **The shop gondola** is 209.4 cm wide, 240 cm high and 44.2 cm deep.

12-shelf gold shop gondola H 240 X 210 X 45 CM Gondolas for stores - Photo n° 1