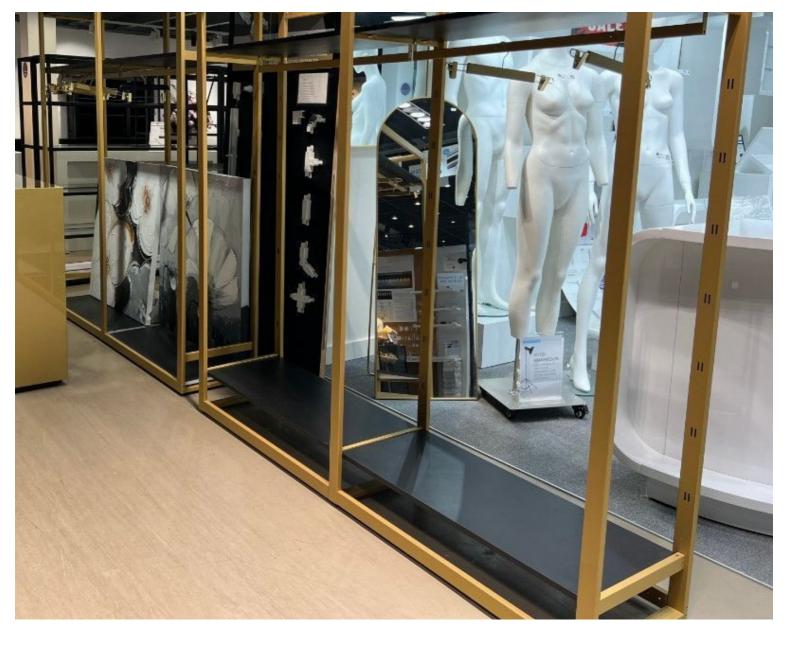

# Gondolas for stores - Photo n° 2

## DETAIL

Gold shop gondola with 12 shelves and 2 clothes rails. Mannequins Shopping offers you a selection of shop furniture. Among our selection of shop furniture, you will find our shop gondolas, wall gondolas and display podiums.

# 12-shelf gold shop gondola H 240 X 210 X 45 CM