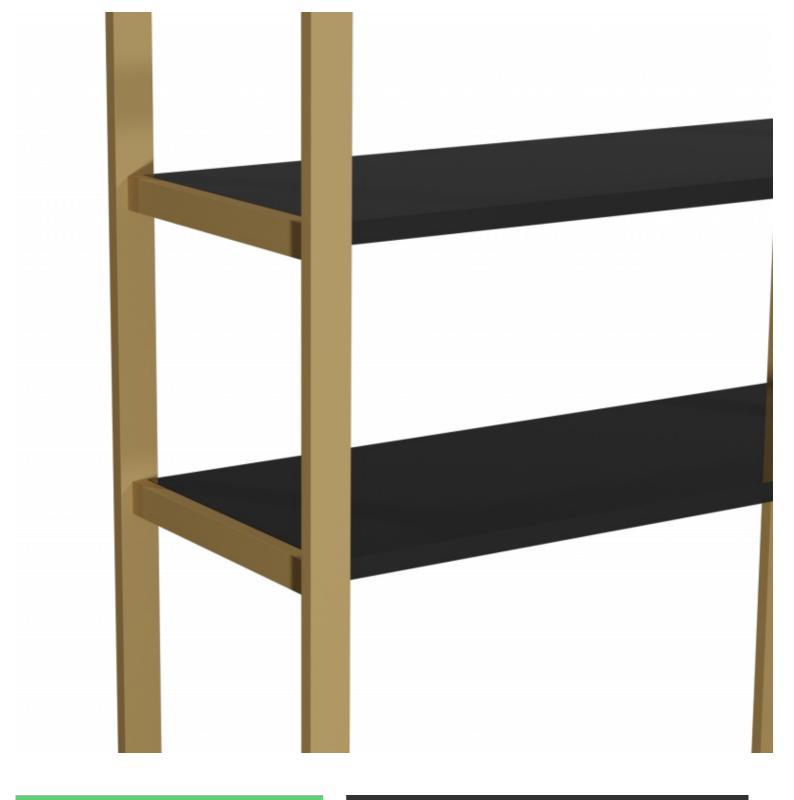

# 12-shelf gold shop gondola H 240 X 210 X 45 CM Gondolas for stores 1 739.88 €Ex VAT

## DETAIL

Gold shop gondola with 12 shelves and 2 clothes rails. Mannequins Shopping offers you a selection of shop furniture. Among our selection of shop furniture, you will find our shop gondolas, wall gondolas and display podiums.

## DESCRIPTION

**This shop gondola** is ideal for displaying your clothes and other articles in the shop. **The display unit** has 12 shelves and 2 clothes rails. This composition of gondola allows you to display your articles in the shop in several ways. **The shop gondola** is 209.4 cm wide, 240 cm high and 44.2 cm deep.

12-shelf gold shop gondola H 240 X 210 X 45 CM Gondolas for stores - Photo n° 1