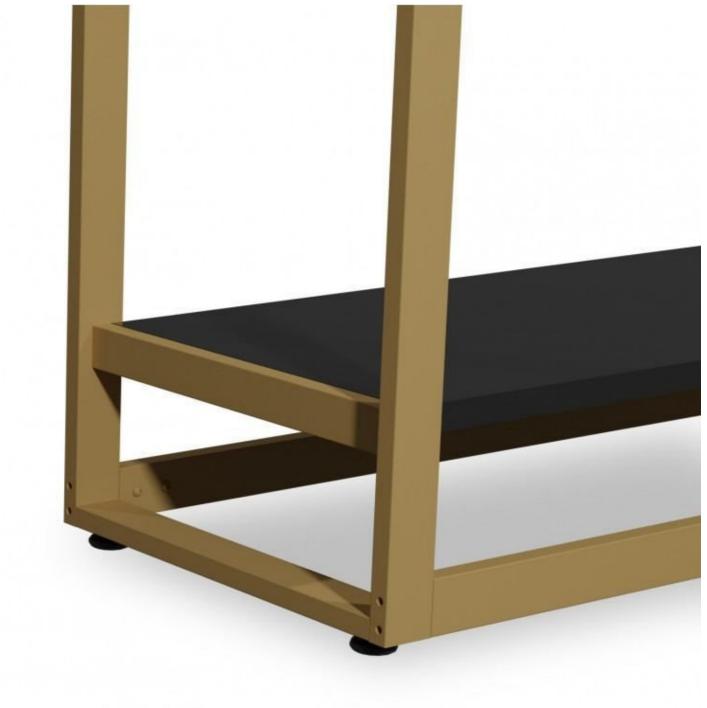

# DETAIL

Gold shop gondola with 12 shelves and 2 clothes rails. Mannequins Shopping offers you a selection of shop furniture. Among our selection of shop furniture, you will find our shop gondolas, wall gondolas and display podiums.

## DETAIL

Gold shop gondola with 12 shelves and 2 clothes rails. Mannequins Shopping offers you a selection of shop furniture. Among our selection of shop furniture, you will find our shop gondolas, wall gondolas and display podiums.