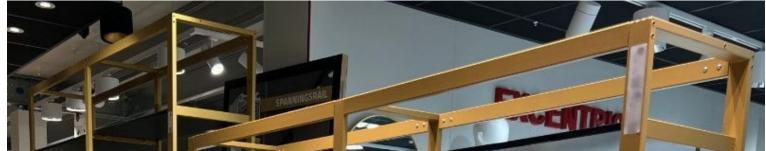

12-shelf gold shop gondola H 240 X 210 X 45 CM Gondolas for stores - Photo n° 1

## DETAIL

Gold shop gondola with 12 shelves and 2 clothes rails. Mannequins Shopping offers you a selection of shop furniture. Among our selection of shop furniture, you will find our shop gondolas, wall gondolas and display podiums.

## DESCRIPTION

**This shop gondola** is ideal for displaying your clothes and other articles in the shop. **The display unit** has 12 shelves and 2 clothes rails. This composition of gondola allows you to display your articles in the shop in several ways. **The shop gondola** is 209.4 cm wide, 240 cm high and 44.2 cm deep.