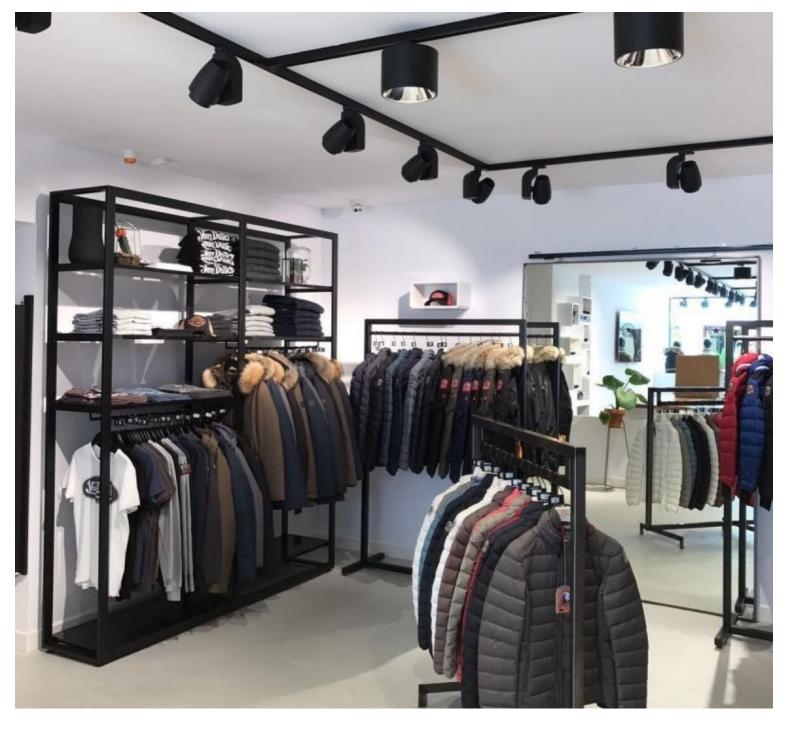

## DETAIL

Gold shop gondola with 12 shelves and 2 clothes rails. Mannequins Shopping offers you a selection of shop furniture. Among our selection of shop furniture, you will find our shop gondolas, wall gondolas and display podiums.

# 12-shelf gold shop gondola H 240 X 210 X 45 CM

# Gondolas for stores - Photo n° 2