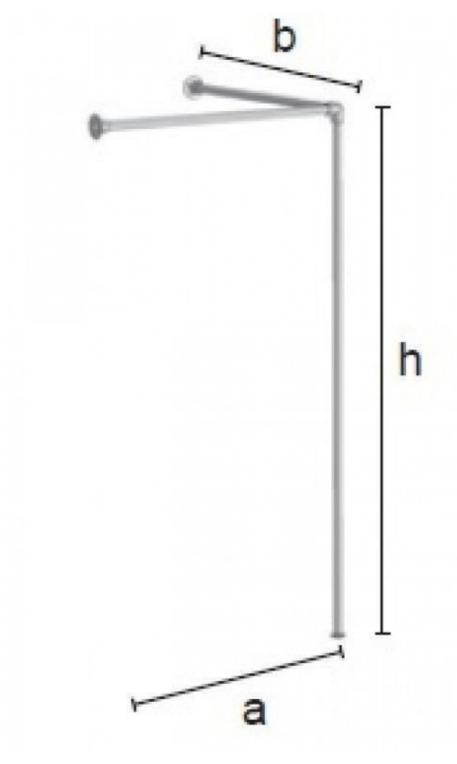

Plumbing tube for cabin GIDKIT11 Fitting rooom - Photo n° 3

#### **DESCRIPTION**

Changing cell structure, angular solution, realized with tubes and joints of Idroshop. The structure is supplied as a kit with cut tubes. You can do it yourself, make original objects that will give style to your home. Dimensions: Length: 1000 mm Height: 2000 mm Depth: 1000 mm