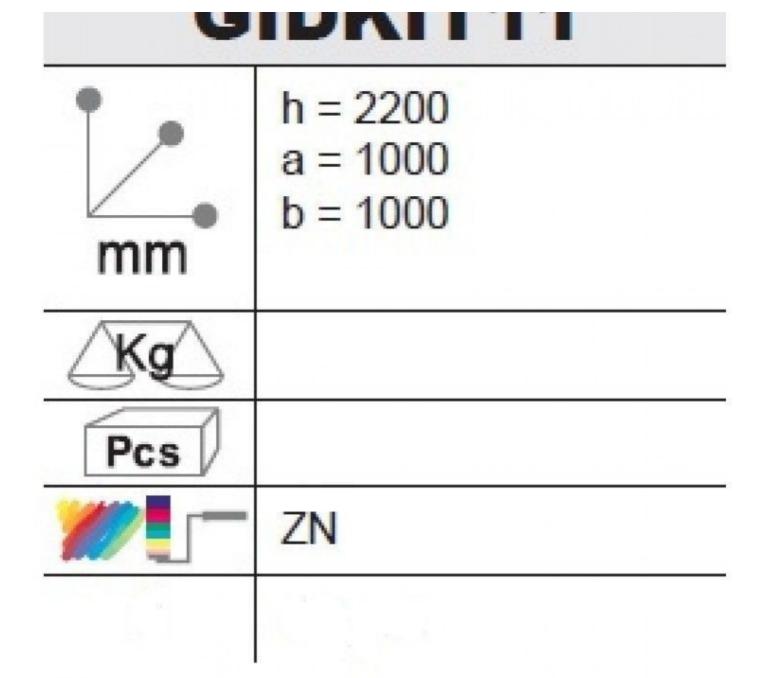

#### **Fitting rooom**

MANNEQUINS

SHOPPING

| GIDKIT11 |                                  |
|----------|----------------------------------|
| mm       | h = 2200<br>a = 1000<br>b = 1000 |
| ∠Kg∆     |                                  |
| Pcs      |                                  |
|          | ZN                               |
|          |                                  |

#### **DESCRIPTION**

Changing cell structure, angular solution, realized with tubes and joints of Idroshop. The structure is supplied as a kit with cut tubes. You can do it yourself, make original objects that will give style to your home. Dimensions: Length: 1000 mm Height: 2000 mm Depth: 1000 mm