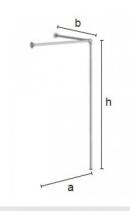

#### **Fitting rooom**

MANNEQUINS

SHOPPING

| GIDKIT11 |                                  |
|----------|----------------------------------|
| mm       | h = 2200<br>a = 1000<br>b = 1000 |
| ∠Kg∆     |                                  |
| Pcs      |                                  |
|          | ZN                               |
|          |                                  |

#### **DESCRIPTION**

Changing cell structure, angular solution, realized with tubes and joints of Idroshop. The structure is supplied as a kit with cut tubes. You can do it yourself, make original objects that will give style to your home. Dimensions: Length: 1000 mm Height: 2000 mm Depth: 1000 mm