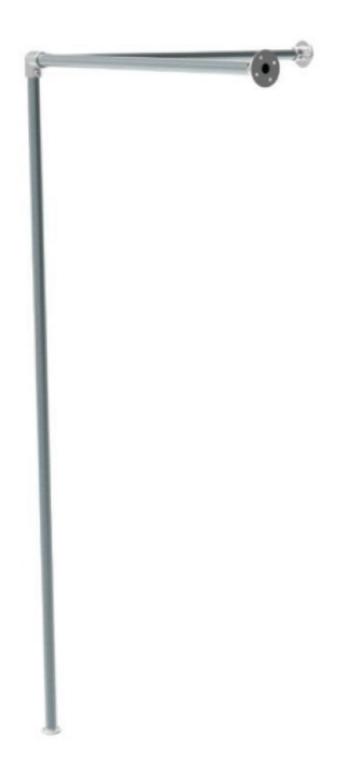

# Plumbing tube for cabin GIDKIT11

Fitting rooom - Photo n° 2

#### **DESCRIPTION**

Changing cell structure, angular solution, realized with tubes and joints of Idroshop. The structure is supplied as a kit with cut tubes. You can do it yourself, make original objects that will give style to your home. Dimensions: Length: 1000 mm Height: 2000 mm Depth: 1000 mm