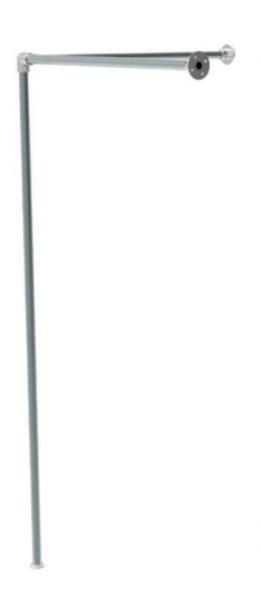

### Fitting rooom - Photo n° 1

#### **DESCRIPTION**

Changing cell structure, angular solution, realized with tubes and joints of Idroshop. The structure is supplied as a kit with cut tubes. You can do it yourself, make original objects that will give style to your home. Dimensions: Length: 1000 mm Height: 2000 mm Depth: 1000 mm