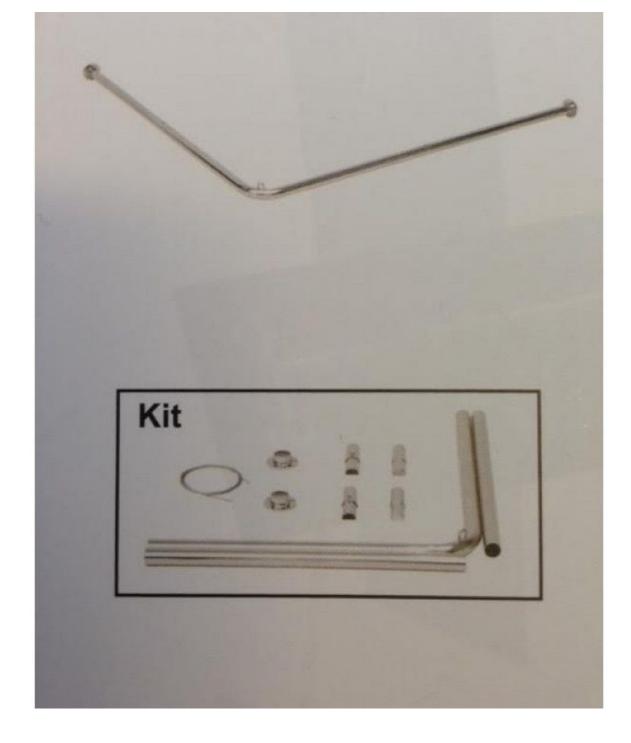

#### **DETAIL**

Corner rail for fitting rooms. Mannequins Shopping, offers you equipment solutions for your point of sale. You can find our rods to fit out your fitting rooms in your shop.

## **DESCRIPTION**

Rod for fitting room 100 cm wide and 100 cm deep. The frame for the dressing room is sold without curtains, you just have to put it in the shop, in the configuration you want, the installation is easy. The curtain rod is angled and can be placed in the corner of your shop, so you can maximise your sales area in the shop.