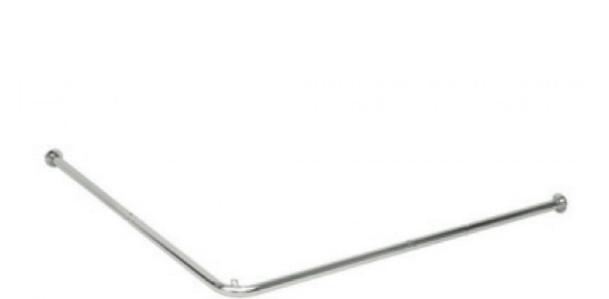

#### **DETAIL**

Corner rail for fitting rooms. Mannequins Shopping, offers you equipment solutions for your point of sale. You can find our rods to fit out your fitting rooms in your shop.

## **DESCRIPTION**

Rod for fitting room 100 cm wide and 100 cm deep. The frame for the dressing room is sold without curtains, you just have to put it in the shop, in the configuration you want, the installation is easy. The curtain rod is angled and can be placed in the corner of your shop, so you can maximise your sales area in the shop.