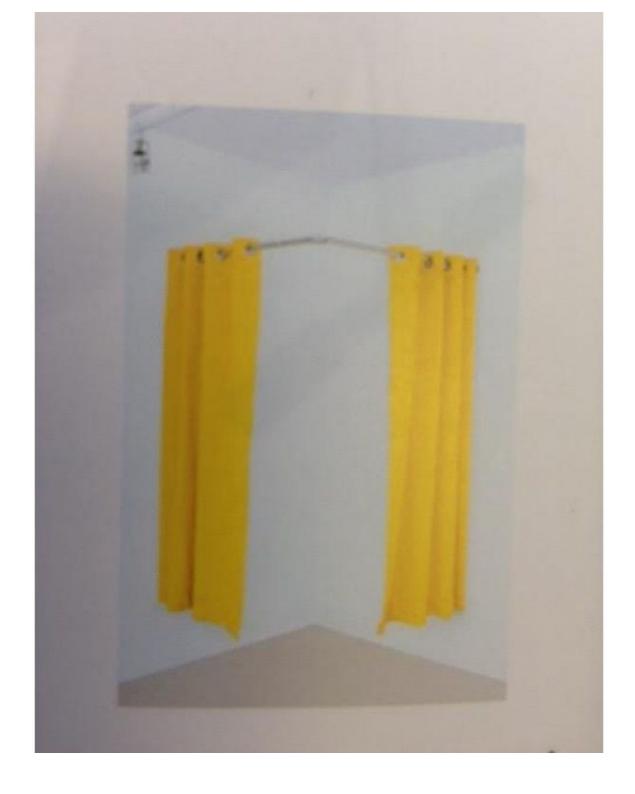

#### **DETAIL**

Corner rail for fitting rooms. Mannequins Shopping, offers you equipment solutions for your point of sale. You can find our rods to fit out your fitting rooms in your shop.

## **DESCRIPTION**

Rod for fitting room 100 cm wide and 100 cm deep. The frame for the dressing room is sold without curtains, you just have to put it in the shop, in the configuration you want, the installation is easy. The curtain rod is angled and can be placed in the corner of your shop, so you can maximise your sales area in the shop.