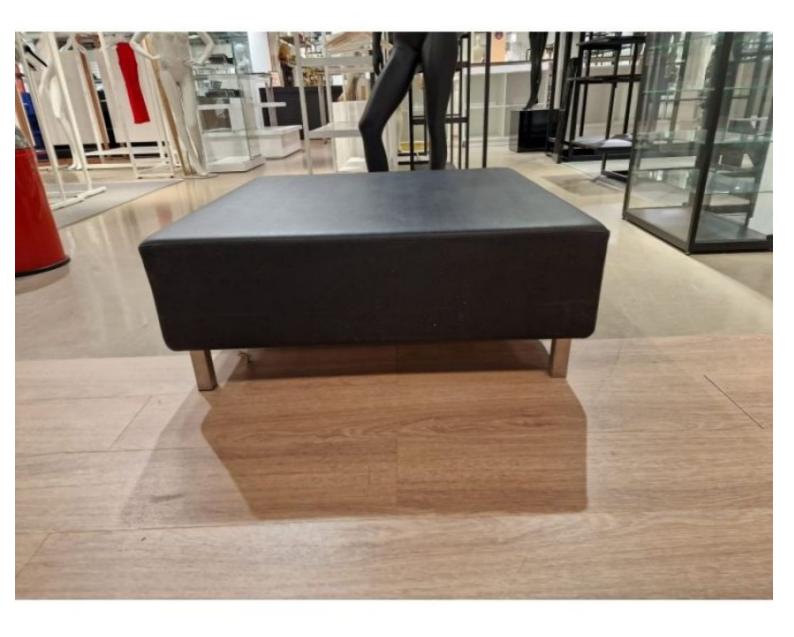

# Second-hand blue ottoman seat Chairs bench - Photo n° 2

**DETAIL** 

**Brand** Mobilier shopping

Base Fitting

**Color** Noir

**Ref** sie-ott-ble-3942

**ID** 3942

Delivery schedule1-5 working daysCategoryChairs benchTypeStore furniture