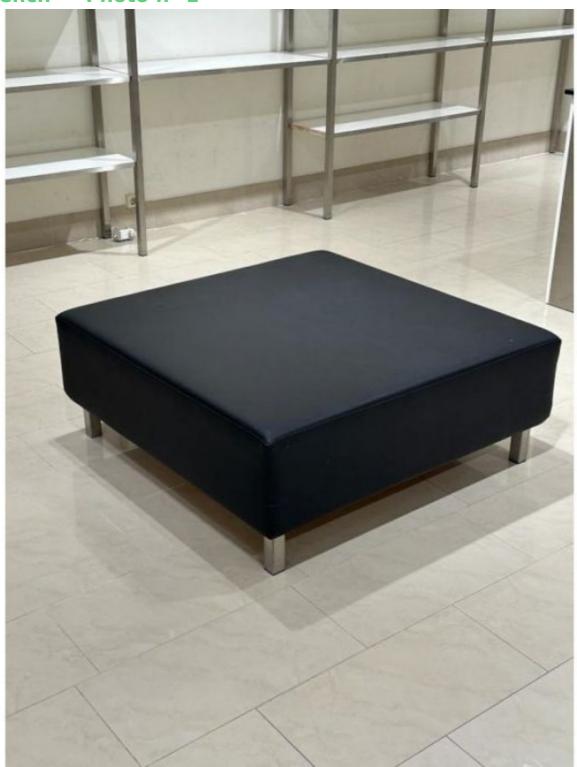

# Chairs bench - Photo n° 1

## FEATURES DETAIL

**Brand** Mobilier shopping

Base Fitting Color

**Noir** 

**Ref** sie-ott-ble-3942

**ID** 3942

Delivery schedule1-5 working daysCategoryChairs benchTypeStore furniture