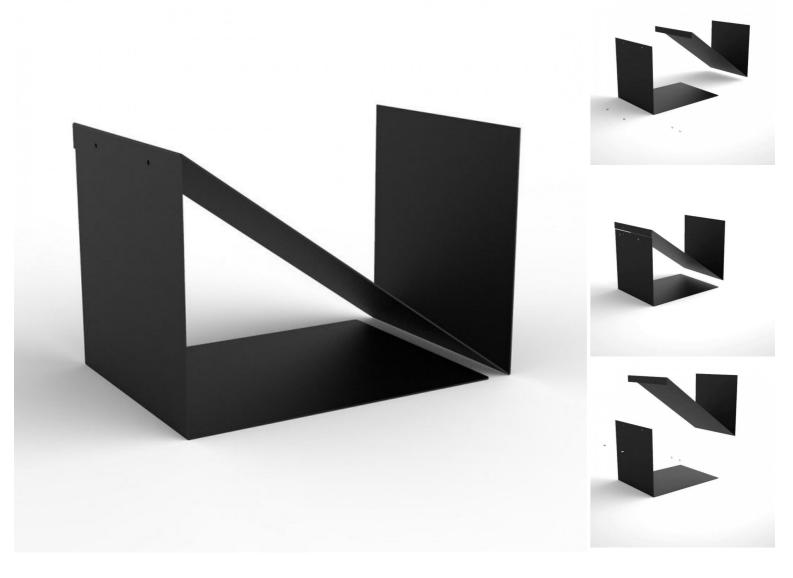

# DETAIL

Removable black shirt display with 2 compartments, available from stock. This shirt rack, is timeless and stylish, it adapts to any type of boutique or showroom. It allows you to display several styles of shirts with the same support.

## DESCRIPTION

Black shirt display with double compartments and removable. This display is also suitable for displaying bottles, it is removable. The shirt rack allows you to display your shirts, on a display adapted with a specific shape. The display is stylish and timeless, it adapts to any type of shop. Dimensions: Height: 431 mm Width: 300mm Depth: 300mm