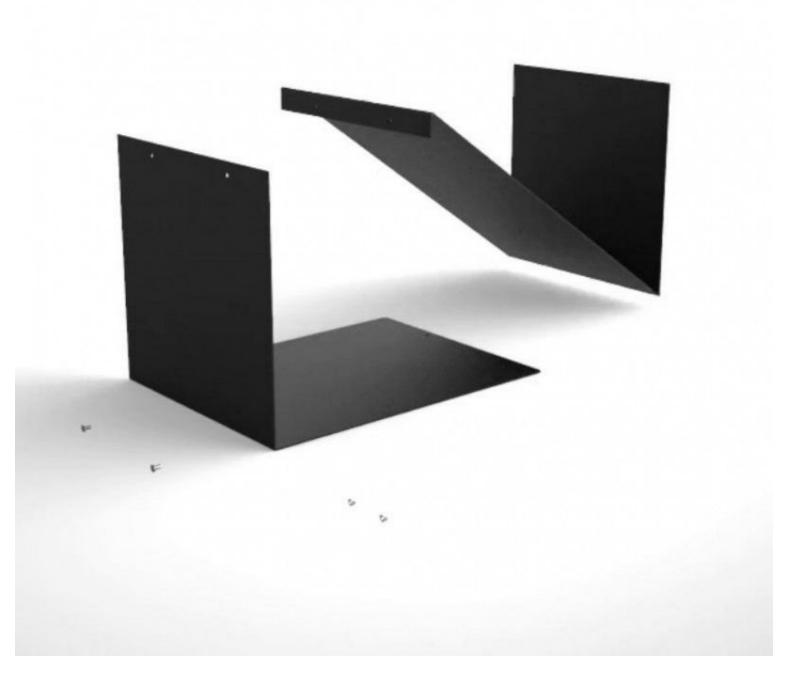

# DETAIL

Removable black shirt display with 2 compartments, available from stock. This shirt rack, is timeless and stylish, it adapts to any type of boutique or showroom. It allows you to display several styles of shirts with the same support.

## DESCRIPTION

Black shirt display with double compartments and removable. This display is also suitable for displaying bottles, it is removable. The shirt rack allows you to display your shirts, on a display adapted with a specific shape. The display is stylish and timeless, it adapts to any type of shop. Dimensions: Height: 431 mm Width: 300mm Depth: 300mm