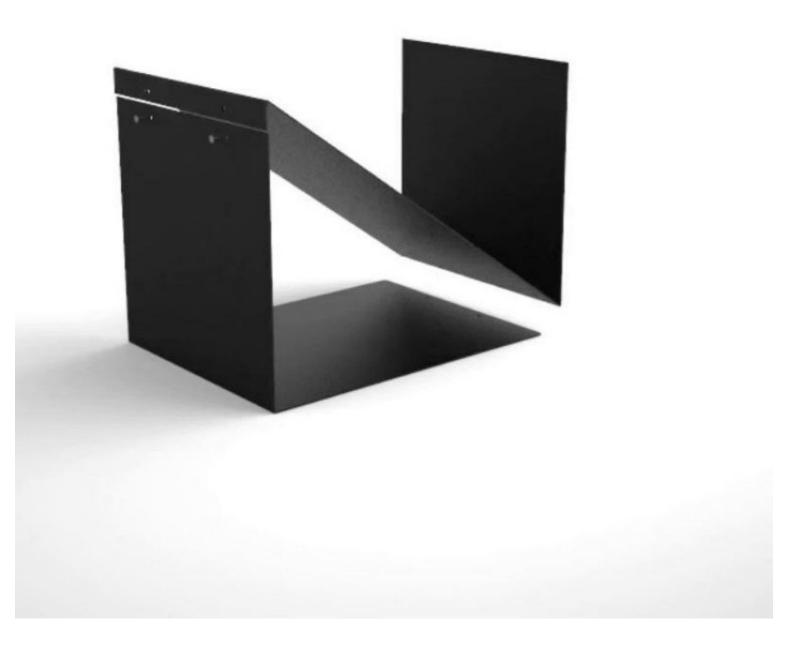

# DETAIL

Removable black shirt display with 2 compartments, available from stock. This shirt rack, is timeless and stylish, it adapts to any type of boutique or showroom. It allows you to display several styles of shirts with the same support.

## DESCRIPTION

Black shirt display with double compartments and removable. This display is also suitable for displaying bottles, it is removable. The shirt rack allows you to display your shirts, on a display adapted with a specific shape. The display is stylish and timeless, it adapts to any type of shop. Dimensions: Height: 431 mm Width: 300mm Depth: 300mm