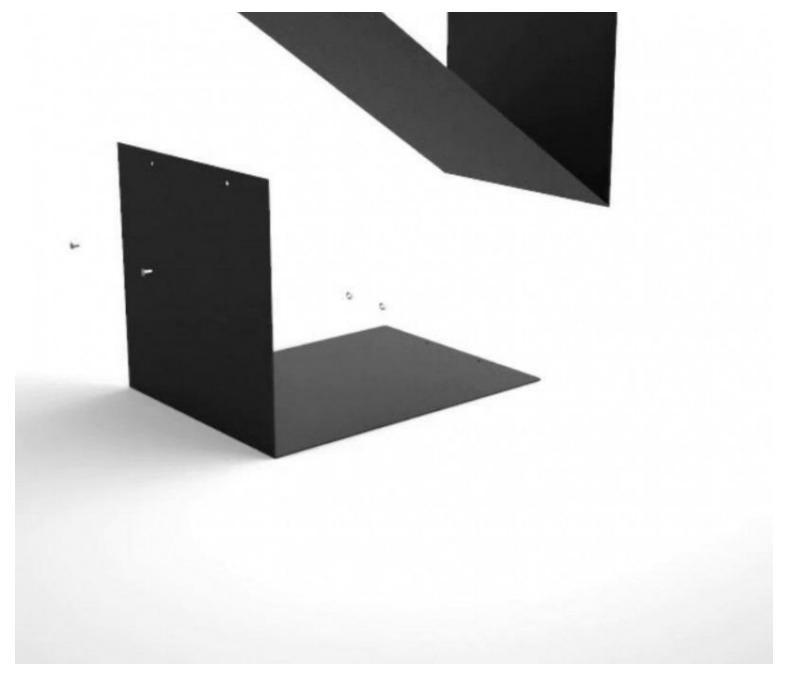

# DETAIL

Removable black shirt display with 2 compartments, available from stock. This shirt rack, is timeless and stylish, it adapts to any type of boutique or showroom. It allows you to display several styles of shirts with the same support.

## DESCRIPTION

Black shirt display with double compartments and removable. This display is also suitable for displaying bottles, it is removable. The shirt rack allows you to display your shirts, on a display adapted with a specific shape. The display is stylish and timeless, it adapts to any type of shop. Dimensions: Height: 431 mm Width: 300mm Depth: 300mm