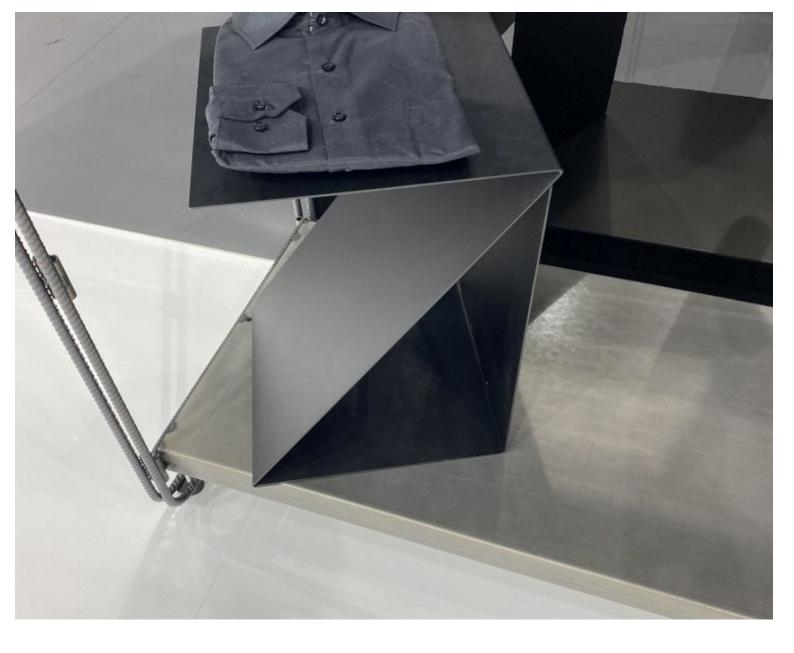

# DETAIL

Removable black shirt display with 2 compartments, available from stock. This shirt rack, is timeless and stylish, it adapts to any type of boutique or showroom. It allows you to display several styles of shirts with the same support.

## DESCRIPTION

Black shirt display with double compartments and removable. This display is also suitable for displaying bottles, it is removable. The shirt rack allows you to display your shirts, on a display adapted with a specific shape. The display is stylish and timeless, it adapts to any type of shop. Dimensions: Height: 431 mm Width: 300mm Depth: 300mm