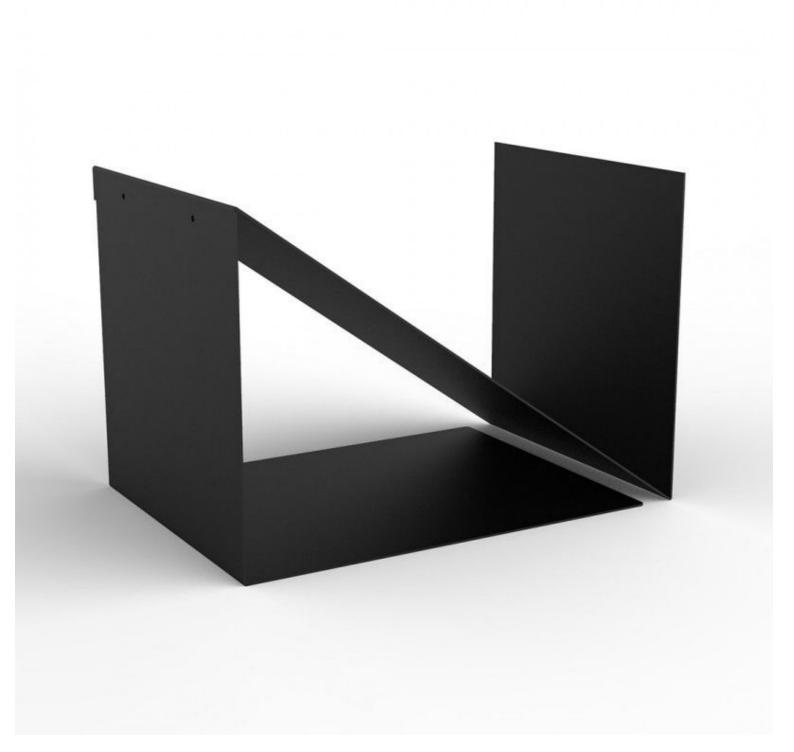

# DETAIL

Removable black shirt display with 2 compartments, available from stock. This shirt rack, is timeless and stylish, it adapts to any type of boutique or showroom. It allows you to display several styles of shirts with the same support.

## DESCRIPTION

Black shirt display with double compartments and removable. This display is also suitable for displaying bottles, it is removable. The shirt rack allows you to display your shirts, on a display adapted with a specific shape. The display is stylish and timeless, it adapts to any type of shop. Dimensions: Height: 431 mm Width: 300mm Depth: 300mm