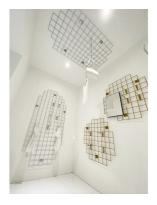

## DESCRIPTION

Optimise your display space with our Metal Support for Mesh Display, a versatile and robust solution for creatively showcasing your products. Designed to fit wire mesh displays, this stand provides a solid base for creating dynamic displays in shops, trade fairs and sales areas. Transform your space with this functional and attractive metal stand.

# Accessory displays - Photo n° 1