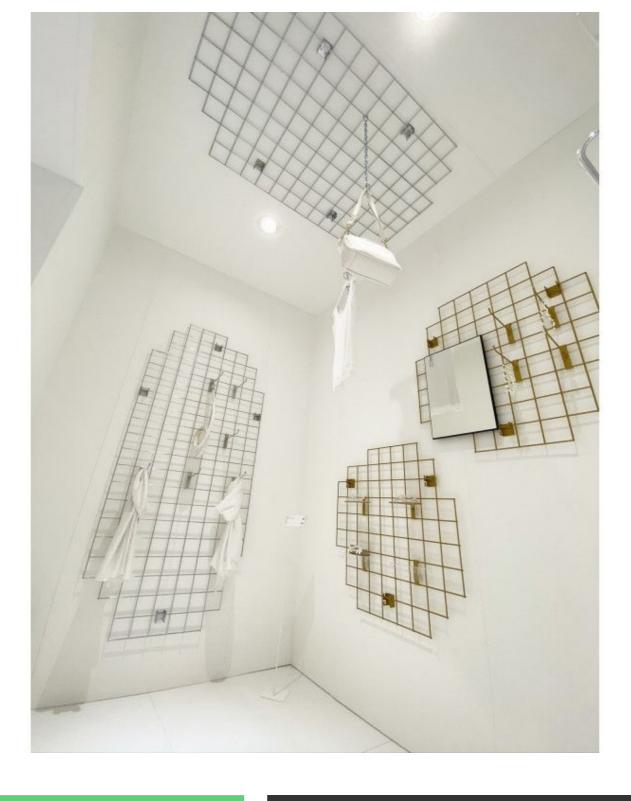

# Accessory displays - Photo n° 1

## DESCRIPTION

Optimise your display space with our Metal Support for Mesh Display, a versatile and robust solution for creatively showcasing your products. Designed to fit wire mesh displays, this stand provides a solid base for creating dynamic displays in shops, trade fairs and sales areas. Transform your space with this functional and attractive metal stand.