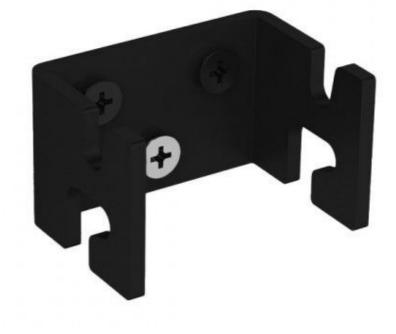

22

# Metal support for wire mesh display 5.75 €Ex VAT Accessory displays







#### **FEATURES**

Brand Base Fitting Color Ref ID Delivery schedule Category Type Presentoirs shopping

Noir sup-en-met-3808 3808 1-5 working days Accessory displays Store furniture

## DETAIL

Package content : • 1 x Metal Stand for Mesh Display

## DESCRIPTION

Optimise your display space with our Metal Support for Mesh Display, a versatile and robust solution for creatively showcasing your products. Designed to fit wire mesh displays, this stand provides a solid base for creating dynamic displays in shops, trade fairs and sales areas. Transform your space with this functional and attractive metal stand.

# Metal support for wire mesh display

# Accessory displays - Photo n° 1



#### **FEATURES**

Brand Base Fitting Color Ref ID Delivery schedule Category Type Presentoirs shopping

Noir sup-en-met-3808 3808 1-5 working days Accessory displays Store furniture

#### DETAIL

Package content : • 1 x Metal Stand for Mesh Display

Metal support for wire mesh display Accessory displays - Photo n° 2

K

N



#### **FEATURES**

Brand Base Fitting Color Ref ID Delivery schedule Category Type Presentoirs shopping

Noir sup-en-met-3808 3808 1-5 working days Accessory displays Store furniture

### DETAIL

Package content : • 1 x Metal Stand for Mesh Display

Metal support for wire mesh display Accessory displays - Photo n° 3



#### **FEATURES**

Brand Base Fitting Color Ref ID Delivery schedule Category

Туре

Presentoirs shopping

Noir sup-en-met-3808 3808 1-5 working days