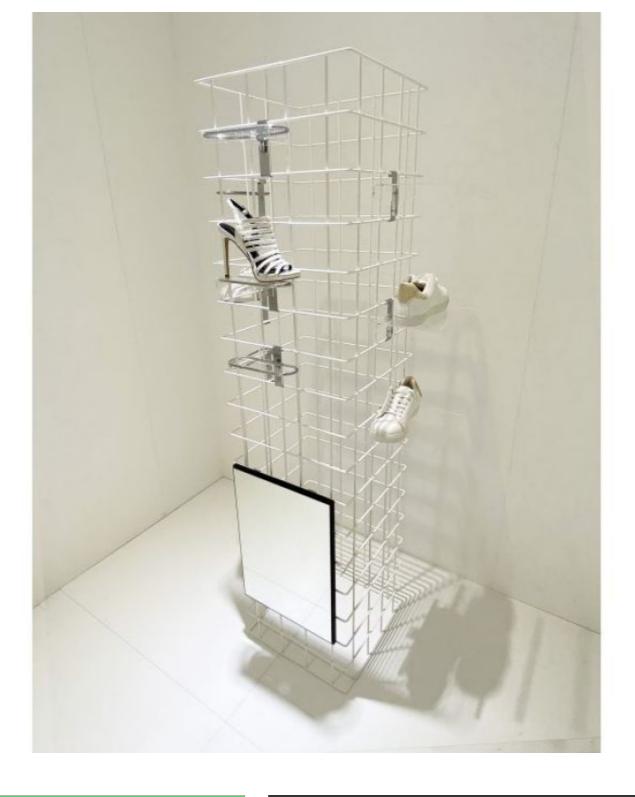

MANNEQUINS, BUST AND SHOPFITTING FOR RETAIL STORE +33 1 84 80 80 09 - info@mannequins-shopping.com https://www.mannequins-shopping.com

# Gold display for lattice column 10.75 €Ex VAT Accessory displays







Brand Base Fitting Color Ref ID Delivery schedule Category Type Presentoirs shopping

Or pre-dor-pou-3894 3894 1-5 working days Accessory displays Store furniture

## DETAIL

# DESCRIPTION

Gold display for lattice column

## Accessory displays - Photo n° 1



#### **FEATURES**

Brand Base Fitting Color Ref ID Delivery schedule Category Type Presentoirs shopping

Or pre-dor-pou-3894 3894 1-5 working days Accessory displays Store furniture

### DETAIL

Gold display for lattice column Accessory displays - Photo n° 2



#### **FEATURES**

Brand Base Fitting Color Ref ID Delivery schedule Category Type

#### Presentoirs shopping

Or pre-dor-pou-3894 3894 1-5 working days Accessory displays Store furniture

## DETAIL

Gold display for lattice column Accessory displays - Photo n° 3



#### **FEATURES**

Brand Base Fitting Color Ref ID Delivery schedule Category Type

## Or pre-dor-pou-3894

Presentoirs shopping

3894 1-5 working days Accessory displays Store furniture

## DETAIL