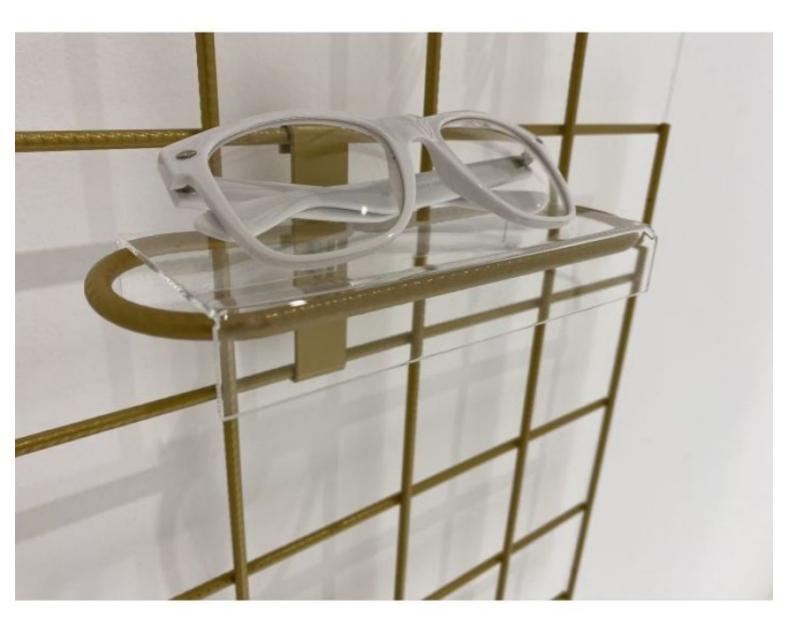

# DESCRIPTION

Gold display for lattice column

## Accessory displays - Photo n° 1