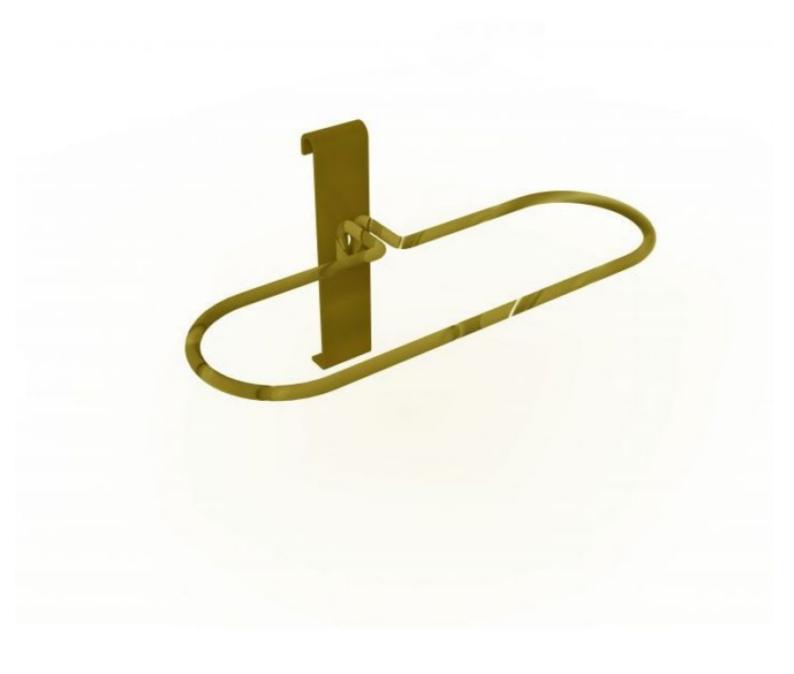

MANNEQUINS, BUST AND SHOPFITTING FOR RETAIL STORE +33 1 84 80 80 09 - info@mannequins-shopping.com https://www.mannequins-shopping.com

# Gold display for lattice column 10.75 €Ex VAT Accessory displays







Brand Base Fitting Color Ref ID Delivery schedule Category Type Presentoirs shopping

Or pre-dor-pou-3894 3894 1-5 working days Accessory displays Store furniture

## DETAIL

# DESCRIPTION

Gold display for lattice column

## Accessory displays - Photo n° 1



#### **FEATURES**

Brand Base Fitting Color Ref ID Delivery schedule Category Type Presentoirs shopping

Or pre-dor-pou-3894 3894 1-5 working days Accessory displays Store furniture

### DETAIL

Gold display for lattice column Accessory displays - Photo n° 2



#### **FEATURES**

Brand Base Fitting Color Ref ID Delivery schedule Category Type

#### Presentoirs shopping

Or pre-dor-pou-3894 3894 1-5 working days Accessory displays Store furniture

## DETAIL

Gold display for lattice column Accessory displays - Photo n° 3



#### **FEATURES**

Brand Base Fitting Color Ref ID Delivery schedule Category Type

## Or pre-dor-pou-3894

Presentoirs shopping

3894 1-5 working days Accessory displays Store furniture

## DETAIL