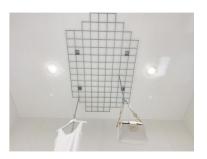

Black Wire Mesh display 1400 x 900 mm Accessory displays - Photo n° 2

FEATURES DETAIL

**Brand** Presentoirs shopping

Base Fitting

**Color** Noir

**Ref** pre-gri-noi-3610

**D** 3610

Delivery schedule1-5 working daysCategoryAccessory displaysTypeStore furniture