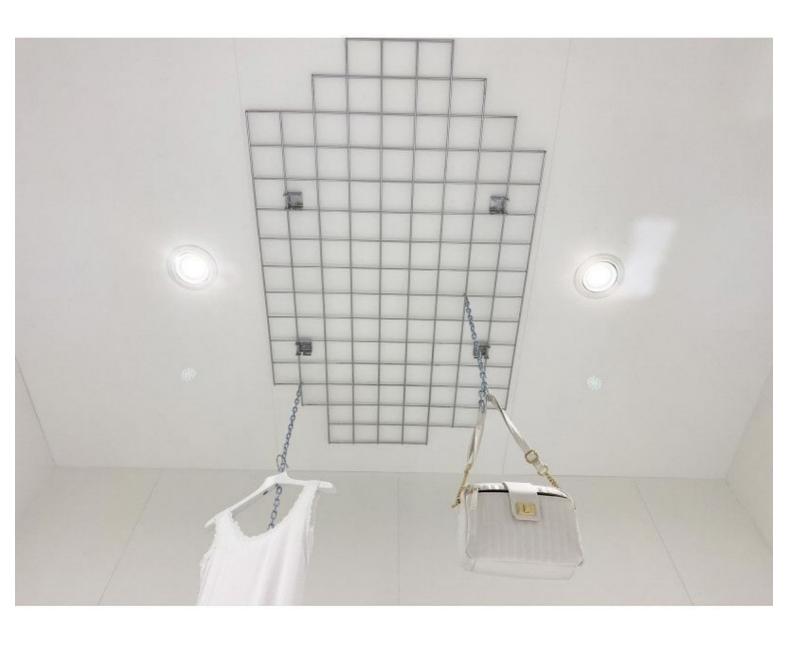

(mm) 1400 Mesh size (mm) 100x100 Black color For use with hook 7169 Black

The sent your processories whose stc. Greate decoration in your points of the se that looks like you thanks to these black metal honeycomb displays.

Accessory displays - Photo n° 1



FEATURES DETAIL

**Brand** Presentoirs shopping

Base Fitting

**Color** Noir

**Ref** pre-gri-noi-3610

**ID** 3610

Delivery schedule1-5 working daysCategoryAccessory displaysTypeStore furniture

Black Wire Mesh display 1400 x 900 mm Accessory displays - Photo n° 2



FEATURES DETAIL

**Brand** Presentoirs shopping

Base Fitting

**Color** Noir

**Ref** pre-gri-noi-3610

**D** 3610

Delivery schedule1-5 working daysCategoryAccessory displaysTypeStore furniture

Black Wire Mesh display 1400 x 900 mm Accessory displays - Photo n° 3



#### **FEATURES**

**DETAIL** 

**Brand** Presentoirs shopping

Base Fitting

**Color** Noir

**Ref** pre-gri-noi-3610

**ID** 3610

Delivery schedule1-5 working daysCategoryAccessory displaysTypeStore furniture

# Black Wire Mesh display 1400 x 900 mm

Accessory displays - Photo n° 4



#### **FEATURES**

DETAIL

**Brand** Presentoirs shopping

Base Fitting

**Color** Noir

**Ref** pre-gri-noi-3610

**D** 3610

Delivery schedule1-5 working daysCategoryAccessory displaysTypeStore furniture