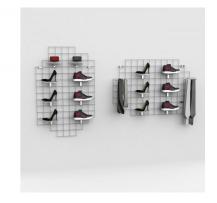

#### **DESCRIPTION**

Black Mesh display 1400 x 900 mm Width (mm) 900 Height (mm) 1400 Mesh size (mm) 100x100 Black color For use with hook 7169 Black

The sent your processories whose stc. Greate decoration in your points of the se that looks like you thanks to these black metal honeycomb displays.

Accessory displays - Photo n° 1

FEATURES DETAIL

**Brand** Presentoirs shopping

Base Fitting

**Color** Noir

**Ref** pre-gri-noi-3610

**ID** 3610

Delivery schedule1-5 working daysCategoryAccessory displaysTypeStore furniture