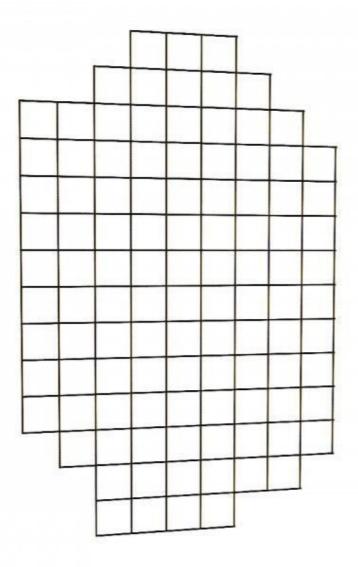

Black Wire Mesh display 1400 x 900 mm Accessory displays - Photo n° 2

FEATURES DETAIL

**Brand** Presentoirs shopping

Base Fitting

**Color** Noir

**Ref** pre-gri-noi-3610

**D** 3610

Delivery schedule1-5 working daysCategoryAccessory displaysTypeStore furniture