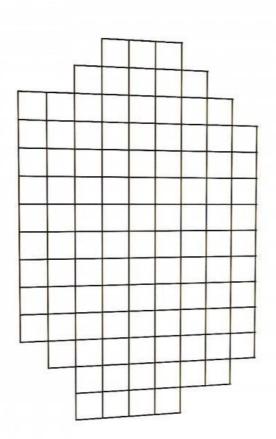

## Black Wire Mesh display 1400 x 900 mm 95.00 €EX VAT

#### **DESCRIPTION**

Black Mesh display 1400 x 900 mm Width (mm) 900 Height (mm) 1400 Mesh size (mm) 100x100 Black color For use with hook 7169 Black

The sent your processories whose stc. Greate decoration in your points of the se that looks like you thanks to these black metal honeycomb displays.