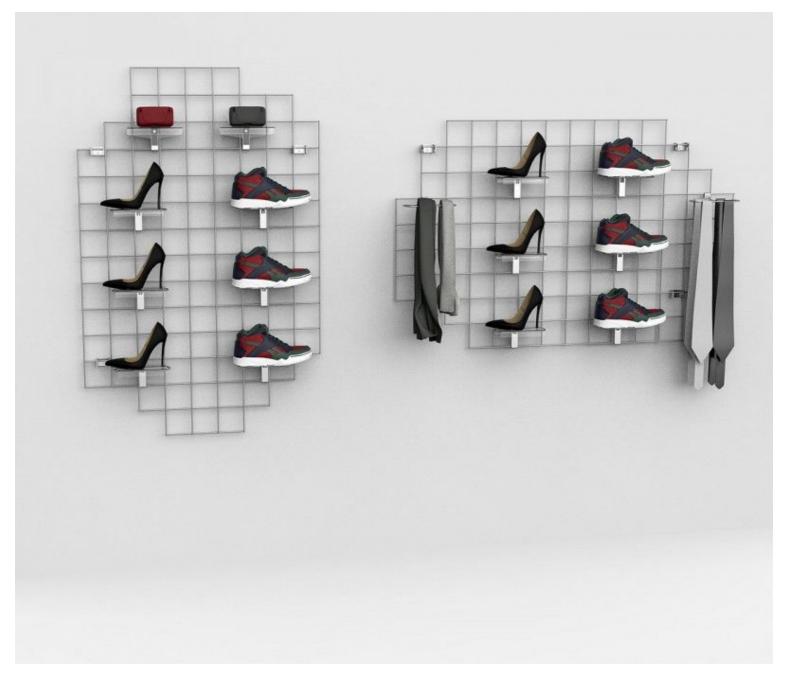

#### **DESCRIPTION**

Black Mesh display 1400 x 900 mm Width (mm) 900 Height (mm) 1400 Mesh size (mm) 100x100 Black color For use with hook 7169 Black

The sent your processories whose stc. Greate decoration in your points of the se that looks like you thanks to these black metal honeycomb displays.