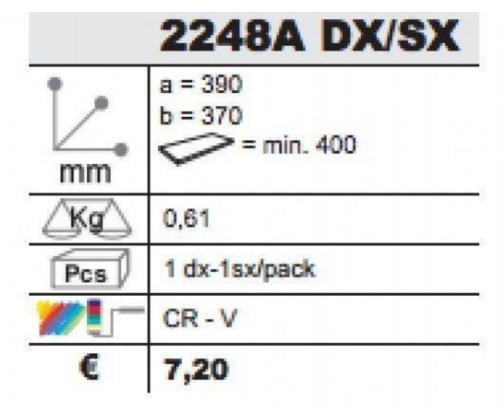

# **Accessories store gondolas**

| 2248A DX/SX |                                  |
|-------------|----------------------------------|
| mm          | a = 390<br>b = 370<br>= min. 400 |
| △Kg△        | 0,61                             |
| Pcs         | 1 dx-1sx/pack                    |
| <b>***</b>  | CR - V                           |
| €           | 7,20                             |