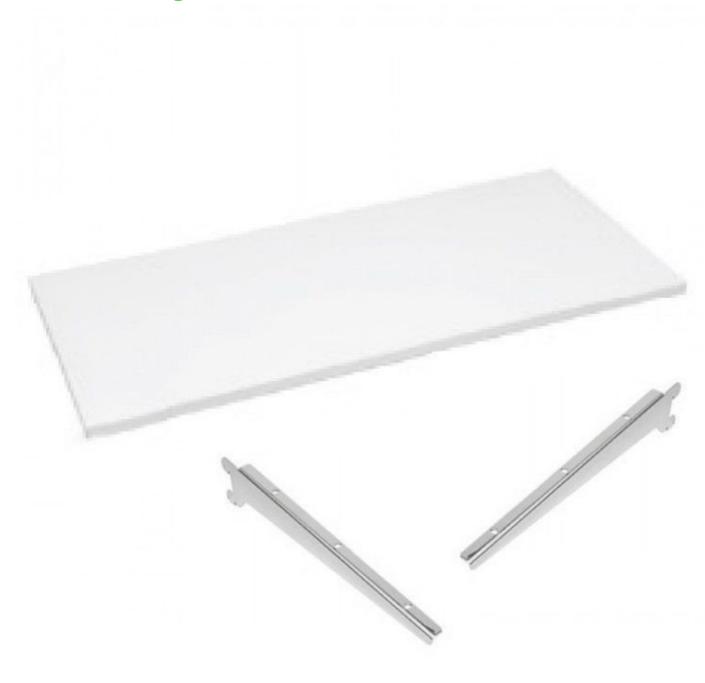

# White shelf 1 meter

Accessories store gondolas - Photo n° 4

a = 1000

b = 400

c = 22

6,60

1

BIANCONERO LUCIDO GLOSSY WHITE/BLACK BLANC/NOIR BRILLANT BETIЫЙ/ЧЕРНЫЙ ITIRHELI

30,00