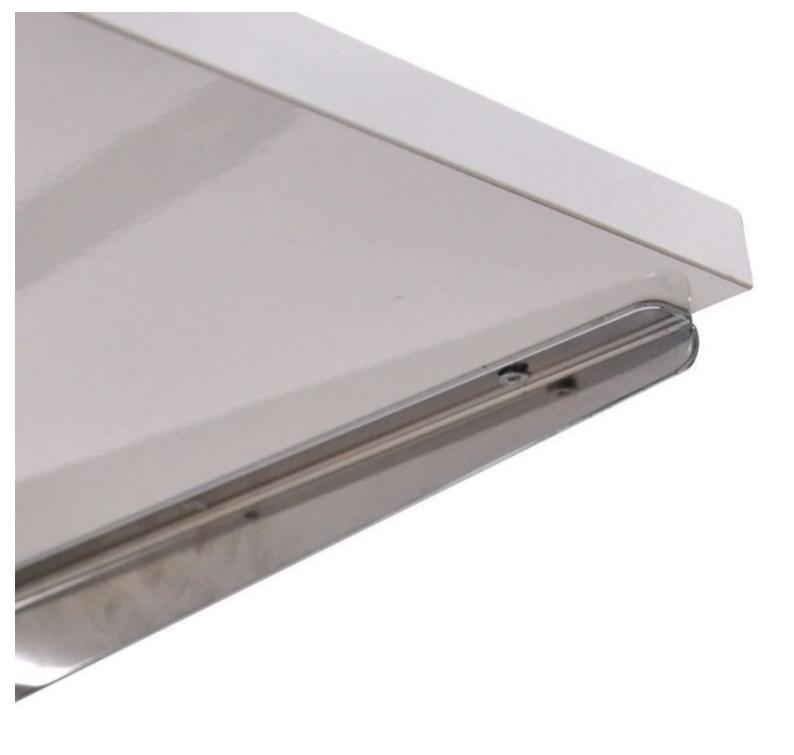

## **DESCRIPTION**

shelf glossy white 100 cm wide 40 cm deep and 22 mm thick shelf set for Gondola

# Accessories store gondolas - Photo n° 1