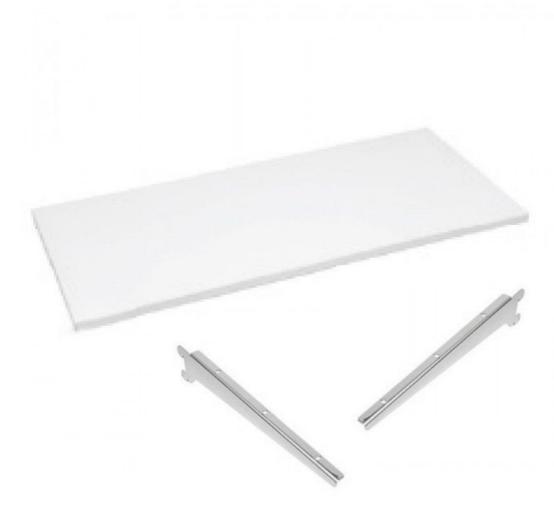

## **DESCRIPTION**

shelf glossy white 100 cm wide 40 cm deep and 22 mm thick shelf set for Gondola

# Accessories store gondolas - Photo n° 1