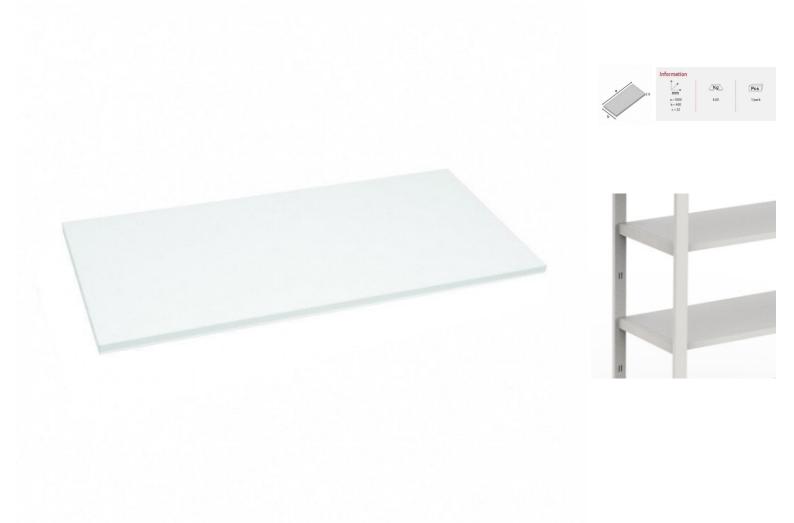

## White shelf 100 cm

MANNEQUINS

SHOPPING

## **DESCRIPTION**

White metal shelf 100 cm For Bigshop system Dimensions: 100 x 40 x 22 cm

White shelf 100 cm

Accessories store gondolas - Photo n° 2