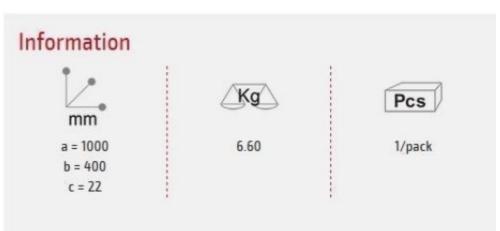

## **DESCRIPTION**

White metal shelf 100 cm For Bigshop system Dimensions: 100 x 40 x 22 cm