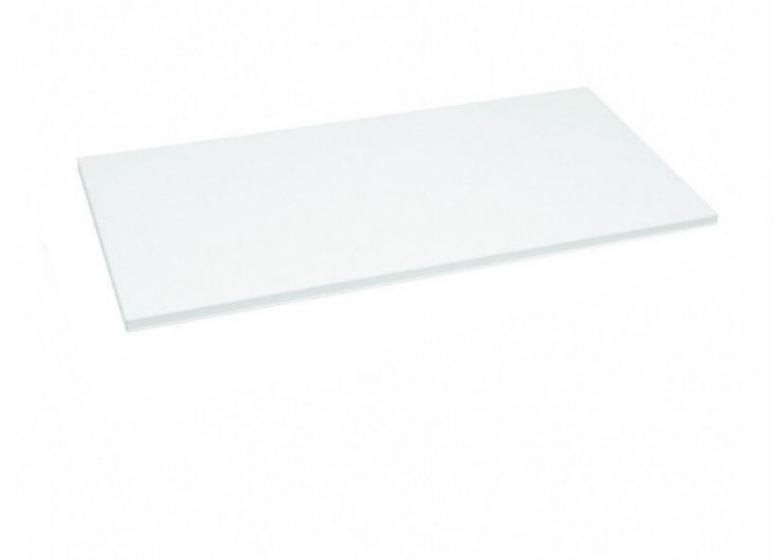

95 €Ex VAT

# **Accessories store gondolas**



#### **FEATURES**

**Brand** Mobilier shopping

Base Fitting

**Color** Blanc

**Ref** eta-100-cm-1275

**D** 1275

**Delivery schedule** 1-5 working days

**Category** Accessories store gondolas

**Type** Store furniture

## **DESCRIPTION**

White metal shelf 100 cm For Bigshop system Dimensions: 100 x 40 x 22 cm

#### **DETAIL**

Mannequins Shopping, a specialist in showcase mannequins and shopfitting, offers a range of store shelves, with a wide range of sizes, materials and colors. Ideal for attracting customers to your products. Available immediately at discounted prices on our website multi-level shelves. Essential for the layout of the 4 areas of your business: the showcase, the wall layout, the central area and the collection area





#### **FEATURES**

**Brand** Mobilier shopping

**Base Fitting** Color

Blanc

Ref eta-100-cm-1275

ID 1275

**Delivery schedule** 1-5 working days Category

Accessories store gondolas

**Type** Store furniture

#### **DETAIL**

Mannequins Shopping, a specialist in showcase mannequins and shopfitting, offers a range of store shelves, with a wide range of sizes, materials and colors. Ideal for attracting customers to your products. Available immediately at discounted prices on our website multi-level shelves. Essential for the layout of the 4 areas of your business: the showcase, the wall layout, the central area and the collection area

White shelf 100 cm

Accessories store gondolas - Photo n° 2





#### **FEATURES**

**Brand** Mobilier shopping

Base Fitting

**Color** Blanc

**Ref** e