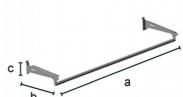

### **Accessories store gondolas**

23.10 €Ex VAT

FEATURES DETAIL

**Brand** Presentoirs shopping

Base Fitting

**Color** Noir

**Ref** sup-eta-ave-3191

**ID** 3191

**Delivery schedule** 1-5 working days

**Category** Accessories store gondolas

**Type** Store furniture

**DESCRIPTION** 