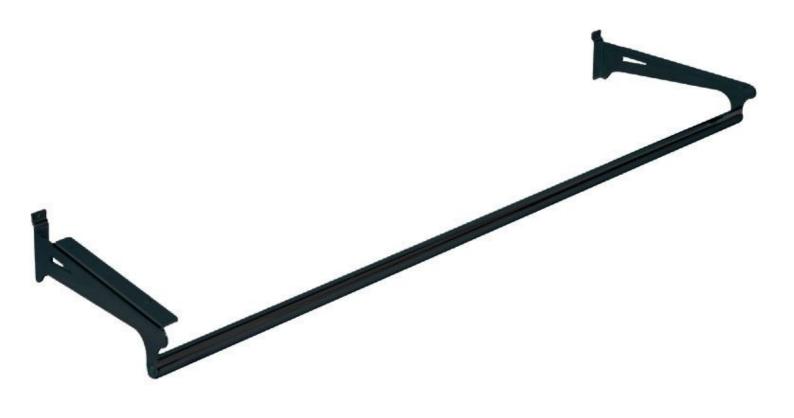

## Accessories store gondolas - Photo n° 2

FEATURES DETAIL

**Brand** Presentoirs shopping

Base Fitting

**Color** Noir

**Ref** sup-eta-ave-3191

**ID** 3191

**Delivery schedule** 1-5 working days

**Category** Accessories store gondolas

**Type** Store furniture