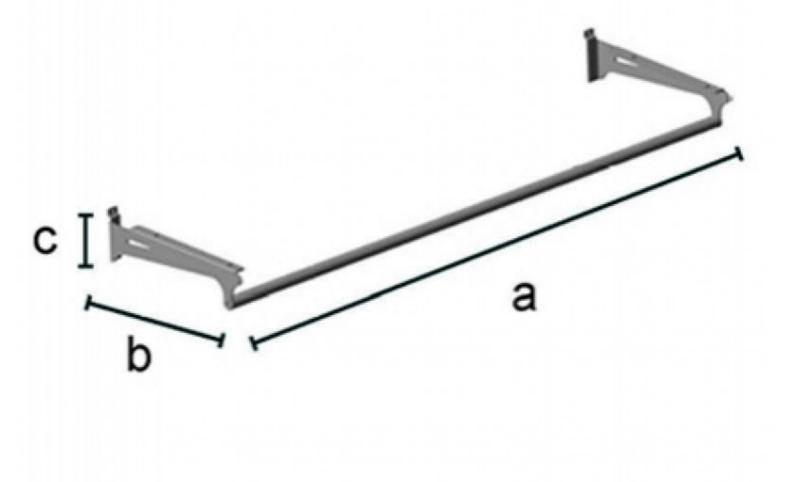

**Delivery schedule** 1-5 working days

**Category** Accessories store gondolas

**Type** Store furniture

Shelf supports with confection bar 60 cm black matt