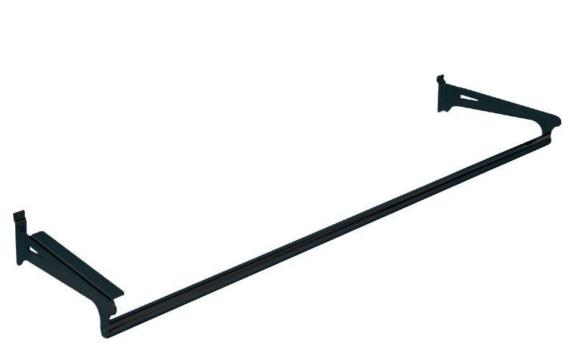

#### Shelf supports with confection bar 60 cm black matt

# Shelf supports with confection bar 60 cm black matt Accessories store gondolas - Photo $n^{\circ}$ 1

FEATURES DETAIL

**Brand** Presentoirs shopping

Base Fitting

**Color** Noir

**Ref** sup-eta-ave-3191

**ID** 3191