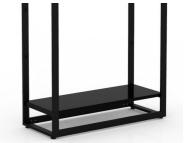

## **DESCRIPTION**

Set of shelving brackets for store gondolas

## Set of shelving brackets

FEATURES DETAIL

**Brand** Mobilier shopping

Base Fitting Color

Noir

**Ref** ens-de-sup-3535

**ID** 3535

**Delivery schedule** 1-5 working days