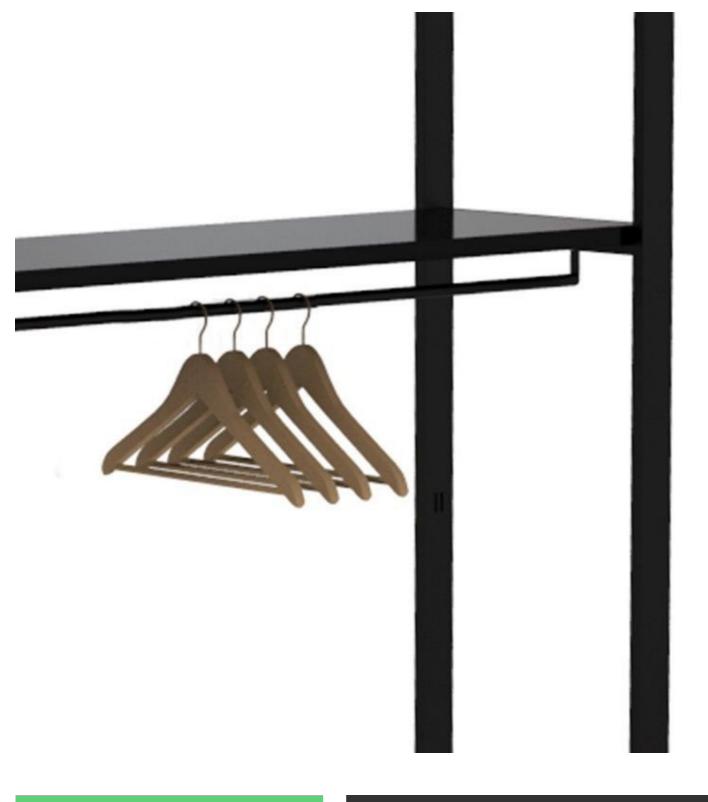

Rod for shop gondola 100cm Accessories store gondolas - Photo n° 3

## DETAIL

Advantages of the Shop Gondola Rod Accessory (100 cm) :

- Space optimisation: Allows you to use the vertical space of the gondola to increase display capacity.
- Organisation: Ensures an orderly presentation of garments and accessories hung on the shop gondola
- Versatility: Suitable for a variety of products, suitable for clothing boutiques or accessory shops
- Ease of use: Customers can easily browse the items hanging on the shop gondola