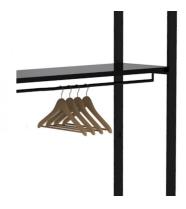

# Accessories store gondolas - Photo n° 1

## DETAIL

Advantages of the Shop Gondola Rod Accessory (100 cm) :

- Space optimisation: Allows you to use the vertical space of the gondola to increase display capacity.
- Organisation: Ensures an orderly presentation of garments and accessories hung on the shop gondola
- Versatility: Suitable for a variety of products, suitable for clothing boutiques or accessory shops
- Ease of use: Customers can easily browse the items hanging on the shop gondola

## DESCRIPTION

The 100 cm shop **gondola** rod accessory is an essential element for optimising your shop **gondola**. Designed specifically to fit shop **gondolas**, this accessory offers a practical and organised hanging solution for clothing, accessories and other hanging products. Features: