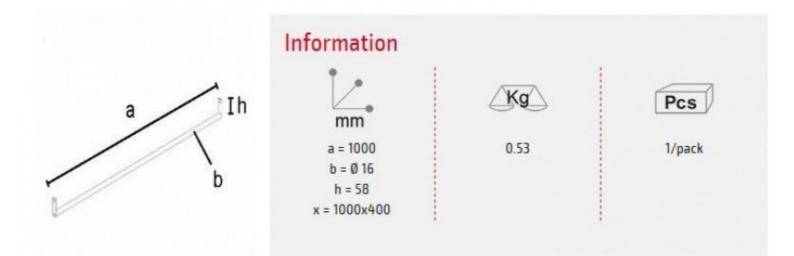

- Length: 100 cm, providing ample space to hang a variety of products
- Easy to install: Fits easily onto existing shop gondolas without the need for special tools
- Space-saving: Allows vertical gondola space to be used to increase capacity