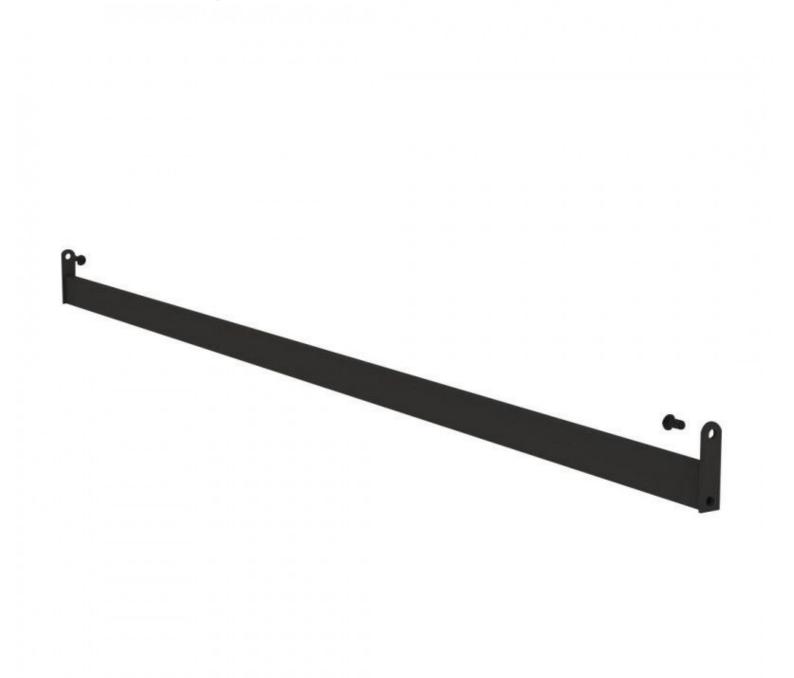

# Rod for shop gondola 100cm Accessories store gondolas - Photo n° 2

## DETAIL

Advantages of the Shop Gondola Rod Accessory (100 cm) :

- Space optimisation: Allows you to use the vertical space of the gondola to increase display capacity.
- Organisation: Ensures an orderly presentation of garments and accessories hung on the shop gondola
- Versatility: Suitable for a variety of products, suitable for clothing boutiques or accessory shops
- Ease of use: Customers can easily browse the items hanging on the shop gondola