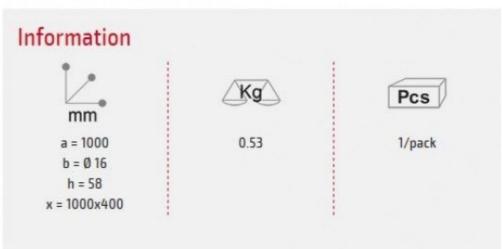

## Pair of white shelves brackets 27.00 €EX VAT

# Pair of white shelves brackets

**DETAIL FEATURES** 

**Brand** Mobilier shopping

Base **Fitting** Color

Blanc

Ref pai-de-sup-3698

ID 3698

**Delivery schedule** 1-5 working days Category