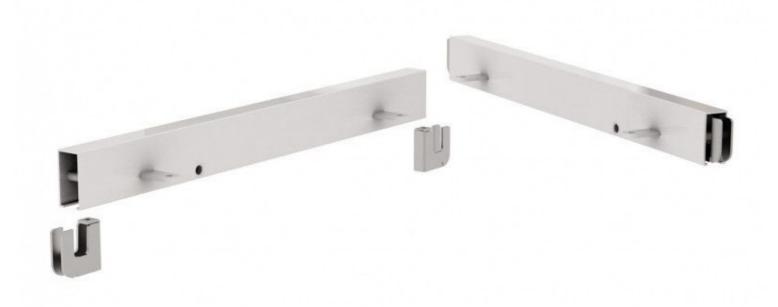

#### Pair of white shelves brackets

Accessories store gondolas - Photo n° 3

Mobilier shopping

Base Fitting

**Brand** 

**Color** Blanc

**Ref** pai-de-sup-3698

**ID** 3698