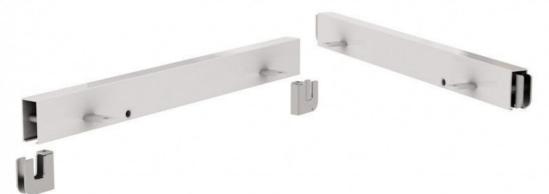

## Pair of white shelves brackets 27.00 €EX VAT

# Pair of white shelves brackets

**DETAIL FEATURES** 

**Brand** Mobilier shopping

Base **Fitting** Color

Blanc

Ref pai-de-sup-3698

ID 3698

**Delivery schedule** 1-5 working days Category