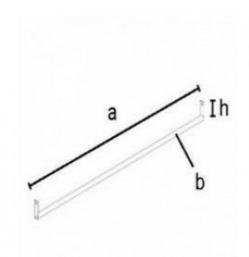

## Pair of white shelves brackets 27.00 €EX VAT

# Pair of white shelves brackets

**DETAIL FEATURES** 

**Brand** Mobilier shopping

Base **Fitting** Color

Blanc

Ref pai-de-sup-3698

ID 3698

**Delivery schedule** 1-5 working days Category