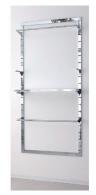

Frame for chrome wall gondola 200cm Accessories store gondolas - Photo n° 3

#### **DESCRIPTION**

Wall gondola wall system, chrome metal frame that serves as a base for then hanging side bars and hanging clothing or shelves. The wall gondola frame allows you to consruire a wall gondola of yourself, indeed thanks to this wall system, you can design a furniture for shop to display your items. The frame measures: 200 cm high and 105 cm wide.