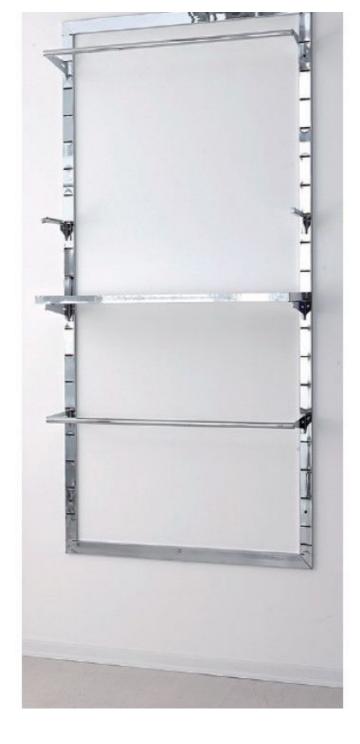

tings and equipment, among them our wall gondolas, and accessories for wall gondolas, such as shelves, clothing bars or gondola frames.

Frame for chrome wall gondola 200cm Accessories store gondolas - Photo n° 2



#### **FEATURES**

**Brand** Mobilier shopping

Base

Fitting No fixing Color Gris

Ref cad-pou-gon-3213

3213

**Delivery schedule** 1-5 working days

**Category** Accessories store gondolas

**Type** Store furniture

### **DETAIL**

Ideal wall system for wall gondolas, you can modulate your gondola to your liking. At Mannequins Shopping we provide you with store fittings and equipment, among them our wall gondolas, and accessories for wall gondolas, such as shelves, clothing bars or gondola frames.

Frame for chrome wall gondola 200cm Accessories store gondolas - Photo n° 3



#### **FEATURES**

**Brand** Mobilier shopping

Base Fitting

Fitting No fixing Color Gris

**Ref** cad-pou-gon-3213

**ID** 3213

**Delivery schedule** 1-5 working days

**Category** Accessories store gondolas

**Type** Store furniture

#### **DETAIL**

Ideal wall system for wall gondolas, you can modulate your gondola to your liking. At Mannequins Shopping we provide you with store fittings and equipment, among them our wall gondolas, and accessories for wall gondolas, such as shelves, clothing bars or gondola frames.

Frame for chrome wall gondola 200cm

Accessories store gondolas - Photo n° 4



#### **FEATURES**

**Brand** Mobilier shopping

Fitting No fixing Color Gris

Base

**Ref** cad-pou-gon-3213

**D** 3213

**Delivery schedule** 1-5 working days

**Category** Accessories stor