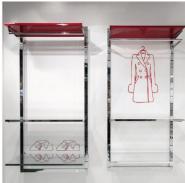

Frame for chrome wall gondola 200cm

Accessories store gondolas - Photo n° 4

#### **DESCRIPTION**

Wall gondola wall system, chrome metal frame that serves as a base for then hanging side bars and hanging clothing or shelves. The wall gondola frame allows you to consruire a wall gondola of yourself, indeed thanks to this wall system, you can design a furniture for shop to display your items. The frame measures: 200 cm high and 105 cm wide.