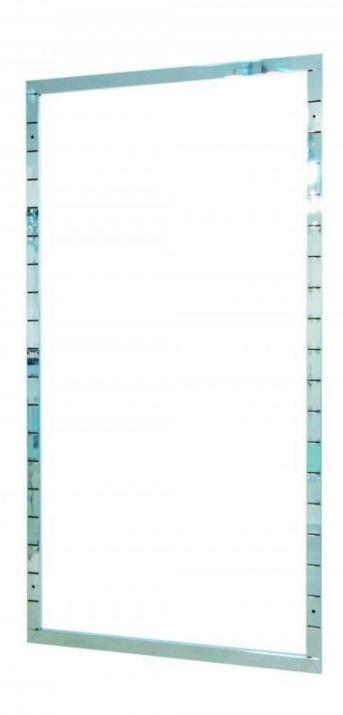

#### **DESCRIPTION**

Wall gondola wall system, chrome metal frame that serves as a base for then hanging side bars and hanging clothing or shelves. The wall gondola frame allows you to consruire a wall gondola of yourself, indeed thanks to this wall system, you can design a furniture for shop to display your items. The frame measures: 200 cm high and 105 cm wide.

# Accessories store gondolas - Photo n° 1