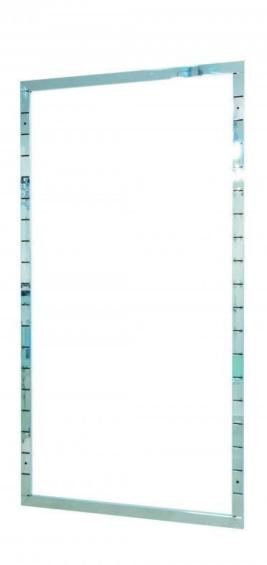

# Frame for chrome wall gondola 200cm 210.00 €Ex VAT

#### **DESCRIPTION**

Wall gondola wall system, chrome metal frame that serves as a base for then hanging side bars and hanging clothing or shelves. The wall gondola frame allows you to consruire a wall gondola of yourself, indeed thanks to this wall system, you can design a furniture for shop to display your items. The frame measures: 200 cm high and 105 cm wide.

# Accessories store gondolas - Photo n° 1