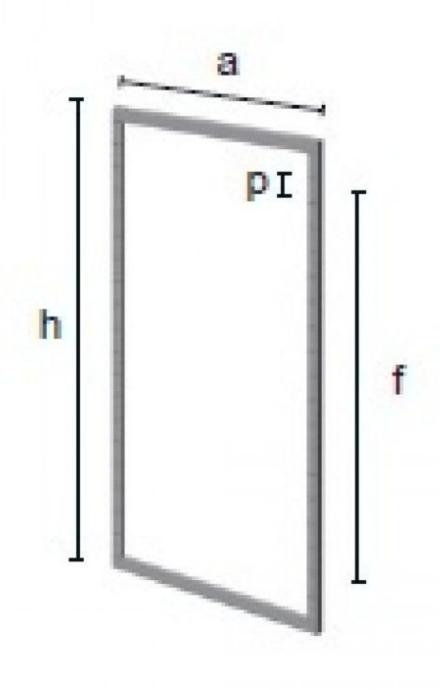

ourself, indeed thanks to this wall system, you can design a furniture for shop to display your items. The frame measures: 200 cm high and 105 cm wide.

# Accessories store gondolas - Photo n° 1



#### **FEATURES**

**Brand** Mobilier shopping

Fitting

Base

No fixing

Color Gr

Gris

**Ref** cad-pou-gon-3213

**ID** 3213

**Delivery schedule** 1-5 working days

**Category** Accessories store gondolas

**Type** Store furniture

#### **DETAIL**

Ideal wall system for wall gondolas, you can modulate your gondola to your liking. At Mannequins Shopping we provide you with store fittings and equipment, among them our wall gondolas, and accessories for wall gondolas, such as shelves, clothing bars or gondola frames.

Frame for chrome wall gondola 200cm Accessories store gondolas - Photo n° 2



#### **FEATURES**

**Brand** Mobilier shopping

Base

Fitting No fixing Color Gris

Ref cad-pou-gon-3213

3213

**Delivery schedule** 1-5 working days

**Category** Accessories store gondolas

**Type** Store furniture

### **DETAIL**

Ideal wall system for wall gondolas, you can modulate your gondola to your liking. At Mannequins Shopping we provide you with store fittings and equipment, among them our wall gondolas, and accessories for wall gondolas, such as shelves, clothing bars or gondola frames.

Frame for chrome wall gondola 200cm Accessories store gondolas - Photo n° 3



#### **FEATURES**

**Brand** Mobilier shopping

Base Fitting

Fitting No fixing Color Gris

**Ref** cad-pou-gon-3213

**ID** 3213

**Delivery schedule** 1-5 working days

**Category** Accessories store gondolas