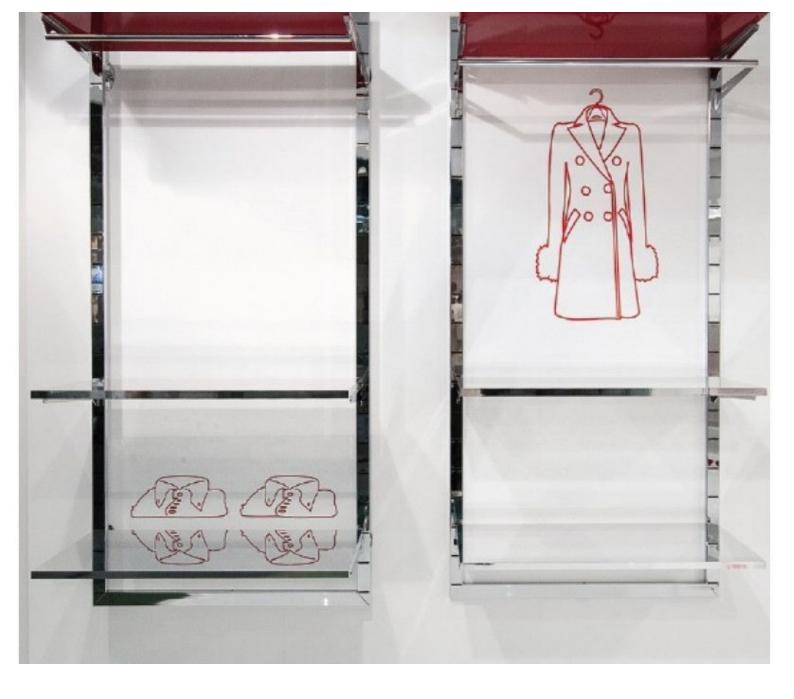

among them our wall gondolas, and accessories for wall gondolas, such as shelves, clothing bars or gondola frames.

Frame for chrome wall gondola 200cm Accessories store gondolas - Photo n° 3



#### **FEATURES**

**Brand** Mobilier shopping

Base Fitting

Fitting No fixing Color Gris

**Ref** cad-pou-gon-3213

**ID** 3213

**Delivery schedule** 1-5 working days

**Category** Accessories store gondolas

**Type** Store furniture

#### **DETAIL**

Ideal wall system for wall gondolas, you can modulate your gondola to your liking. At Mannequins Shopping we provide you with store fittings and equipment, among them our wall gondolas, and accessories for wall gondolas, such as shelves, clothing bars or gondola frames.

Frame for chrome wall gondola 200cm

Accessories store gondolas - Photo n° 4



#### **FEATURES**

**Brand** Mobilier shopping

Fitting No fixing Color Gris

Base

**Ref** cad-pou-gon-3213

**D** 3213

**Delivery schedule** 1-5 working days

**Category** Accessories store gondolas

**Type** Store furniture

### **DETAIL**

Ideal wall system for wall gondolas, you can modulate your gondola to your liking. At Mannequins Shopping we provide you with store fittings and equipment, among them our wall gondolas, and accessories for wall gondolas, such as shelves, clothing bars or gondola frames.