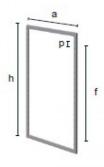

Frame for chrome wall gondola 200cm Accessories store gondolas - Photo n° 2

#### **DESCRIPTION**

Wall gondola wall system, chrome metal frame that serves as a base for then hanging side bars and hanging clothing or shelves. The wall gondola frame allows you to consruire a wall gondola of yourself, indeed thanks to this wall system, you can design a furniture for shop to display your items. The frame measures: 200 cm high and 105 cm wide.