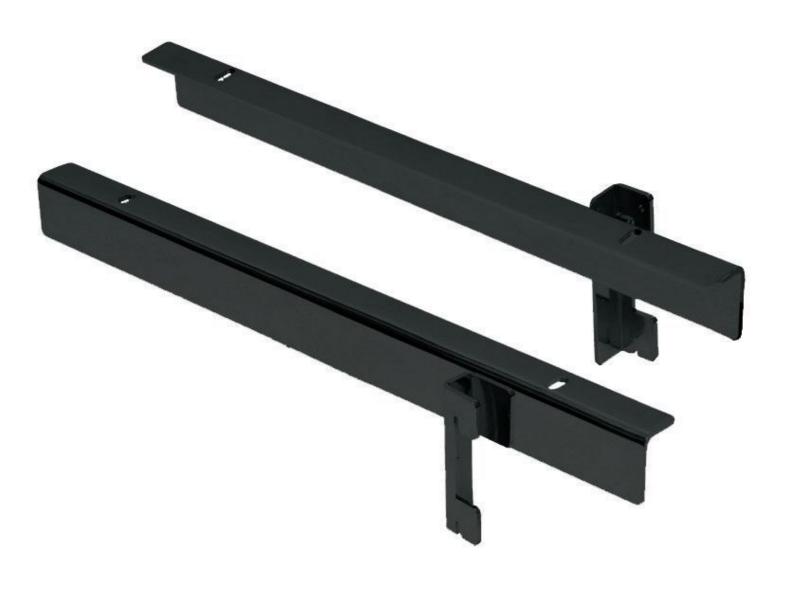

**Type** Store furniture

Fixing for shelf 100 cm

Accessories store gondolas - Photo n° 2

**DETAIL FEATURES** 

**Brand** Mobilier shopping

Base **Fitting** 

Color Noir

Ref fix-pou-eta-2830

2830

**Delivery schedule** 1-5 working days Category

Accessories store gondolas

Store furniture Type

Fixing for shelf 100 cm Accessories store gondolas - Photo n° 3

FEATURES DETAIL

**Brand** Mobilier shopping