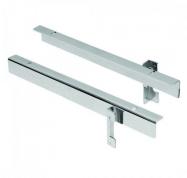

## FEATURES DETAIL

**Brand** Mobilier shopping

Base Fitting Color

Noir

**Ref** fix-pou-eta-2830

**ID** 2830

**Delivery schedule** 1-5 working days

**Category** Accessories store gondolas

**Type** Store furniture

Fixing for shelf 100 cm

Accessories store gondolas - Photo n° 2

**DETAIL FEATURES** 

**Brand** Mobilier shopping

Base **Fitting** 

Color Noir

Ref fix-pou-eta-2830