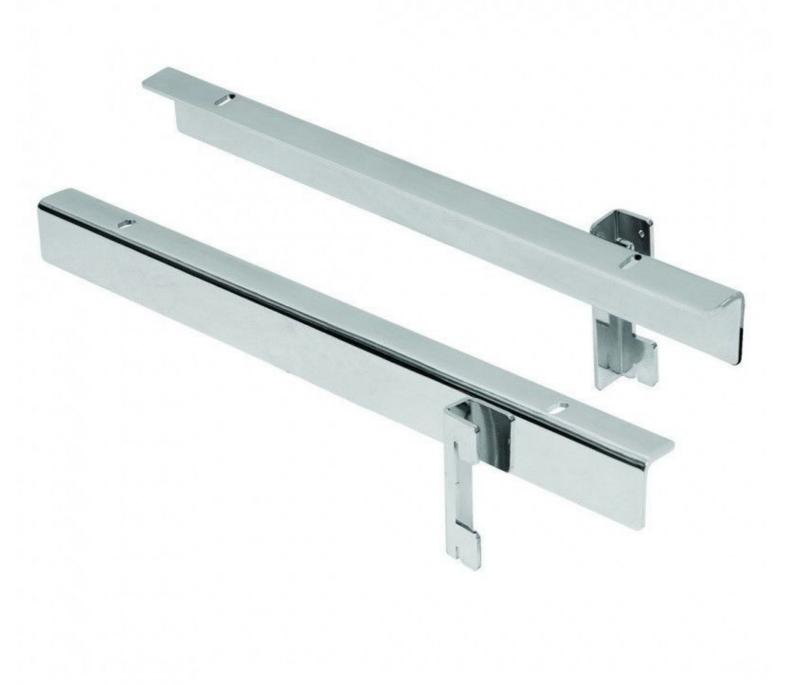

2830

**Delivery schedule** 1-5 working days Category

Accessories store gondolas

Store furniture Type

Fixing for shelf 100 cm Accessories store gondolas - Photo n° 3

FEATURES DETAIL

**Brand** Mobilier shopping

Base Fitting

**Color** Noir

**Ref** fix-pou-eta-2830

**ID** 2830

**Delivery schedule** 1-5 working days

**Category** Accessories store gondolas

**Type** Store furniture