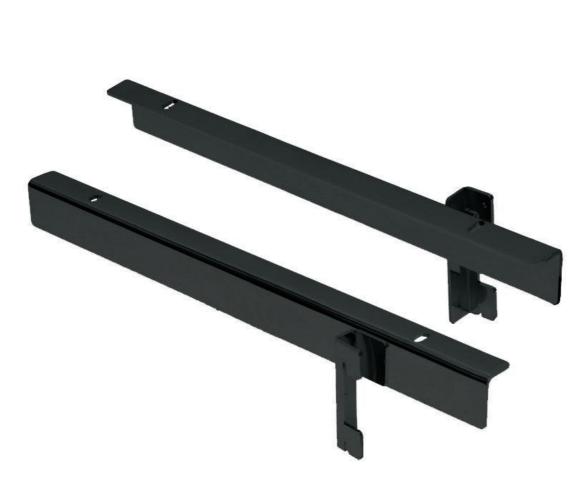

## **Accessories store gondolas**

| nformation                   |              |              |
|------------------------------|--------------|--------------|
| mm                           | <u>⟨</u> Kg⟩ | Pcs          |
| a = 350<br>b = 70<br>c = 274 | 0,75         | 1dx-1sx/pack |

#### **FEATURES**

Mobilier shopping

Brand Base Fitting

**Color** Noir

**Ref** fix-pou-eta-2830

**D** 2830

**Delivery schedule** 1-5 working days

**Category** Accessories store gondolas