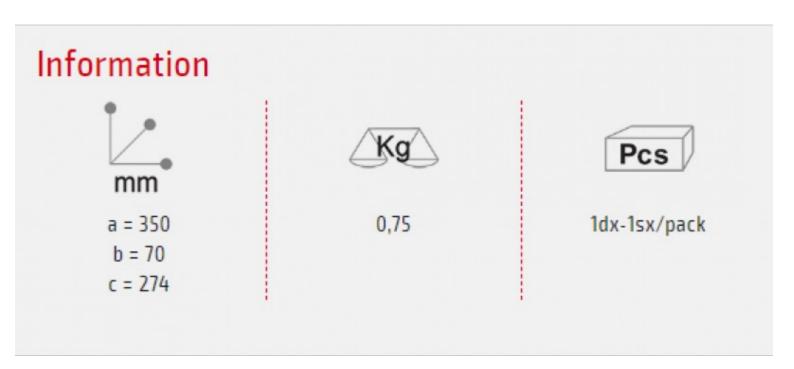

## **Accessories store gondolas**

| nformation                   |              |              |
|------------------------------|--------------|--------------|
| mm                           | <u>⟨</u> Kg⟩ | Pcs          |
| a = 350<br>b = 70<br>c = 274 | 0,75         | 1dx-1sx/pack |