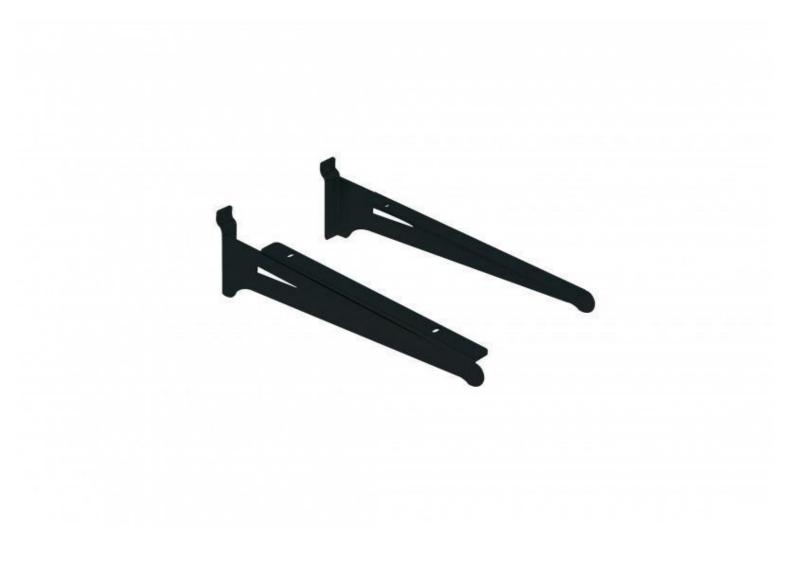

# Fixing bracket for wall system shelves Accessories store gondolas - Photo n° 2