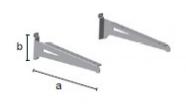

### DESCRIPTION

Fixing bracket for shelves wall system Colour: Black Depth: 305 cm Height: 84 cm Weight: 0.78 kg Optimise the organisation of your retail space with the Fixing Bracket for Wall System Shelves, available from Mannequin Shopping. Designed to offer a practical and elegant storage solution, this fixing bracket is the ideal accessory for supporting your shelves in a wall system.