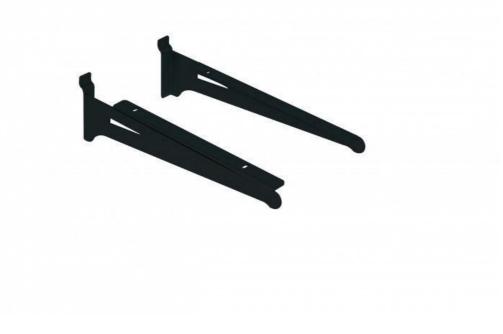

洸

# Fixing bracket for wall system shelves 12.65 €Ex VAT Accessories store gondolas





### **FEATURES**

Brand

Base

Ref

ID

Fitting Color

Category

Туре

Noir 1113 **Delivery schedule** 

#### Presentoirs shopping

equ-de-fix-1113 1-5 working days Accessories store gondolas Store furniture

## DETAIL

At Mannequin Shopping, we are passionate about creating exceptional shopping experiences. We are proud to offer a wide range of high quality shopping equipment, from mannequins to shelving and display accessories.

### DESCRIPTION

Fixing bracket for shelves wall system Colour: Black Depth: 305 cm Height: 84 cm Weight: 0.78 kg Optimise the organisation of your retail space with the Fixing Bracket for Wall System Shelves, available from Mannequin Shopping. Designed to offer a practical and elegant storage solution, this fixing bracket is the ideal accessory for supporting