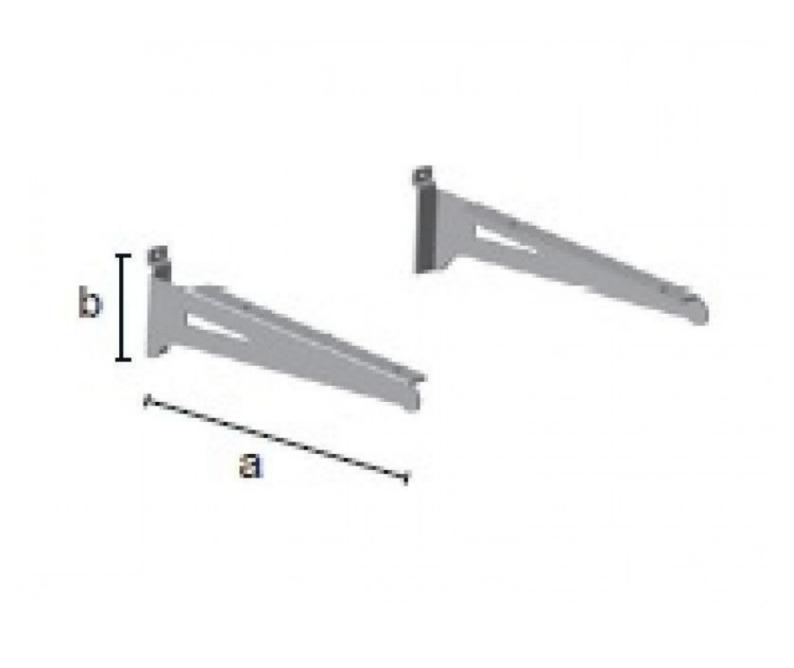

### DESCRIPTION

Fixing bracket for shelves wall system Colour: Black Depth: 305 cm Height: 84 cm Weight: 0.78 kg Optimise the organisation of your retail space with the Fixing Bracket for Wall System Shelves, available from Mannequin Shopping. Designed to offer a practical and elegant storage solution, this fixing bracket is the ideal accessory for supporting your shelves in a wall system.