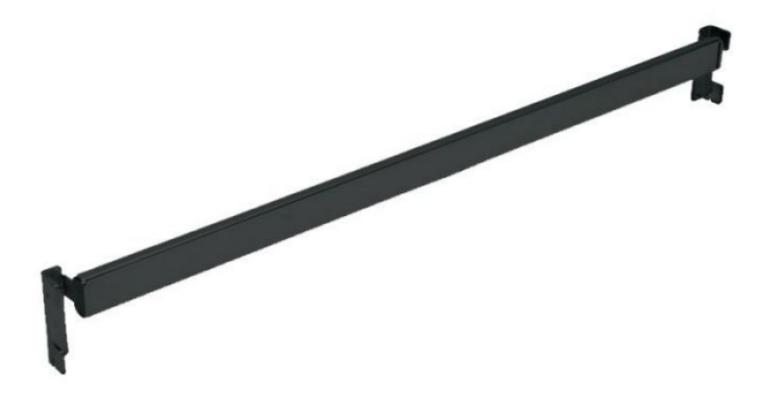

nish: The black colour adds a modern and sophisticated touch to your presentation, highlighting the garments on display.
- Rugged Construction: Made from quality materials, the bar ensures sufficient strength to support a variety of garments on your store gondola

### DESCRIPTION

Optimise your sales space with our **Garment Hanger Bar** specially designed for **store gondolas**. In a stylish black colour, this bar offers a practical solution for displaying your garments in an organised and attractive way.**Dimensions**:

- Length: 100 cm Package contents: 1 x Clothes Bar for Central Gondola Black Opt for practicality and elegance with ourGarment Hanger Barforstore gondola
- Width: 30 cm
- Thickness : 1 cm

### Clothesrdbarafor pcentral gomdola

## Accessories store gondolas - Photo n° 1



#### **FEATURES**

Brand Base Fitting Color Ref ID Delivery schedule Category Type Mobilier shopping

Noir bar-por-vet-3994 3994 1-5 working days Accessories store gondolas Store furniture

### DETAIL

Features:

- Design for Central Gondola: The bar is specially designed to fit store gondolas, maximising the use of space in your shop.
- Elegant Black Finish: The black colour adds a modern and sophisticated touch to your presentation, highlighting the garments on display.
- Rugged Construction: Made from quality materials, the bar ensures sufficient strength to support a variety of garments on your store gondola

## Clothes bar for central gondola Accessories store gondolas - Photo n° 2



### **FEATURES**

Brand Base Fitting Color Ref ID Delivery schedule Category Type Mobilier shopping