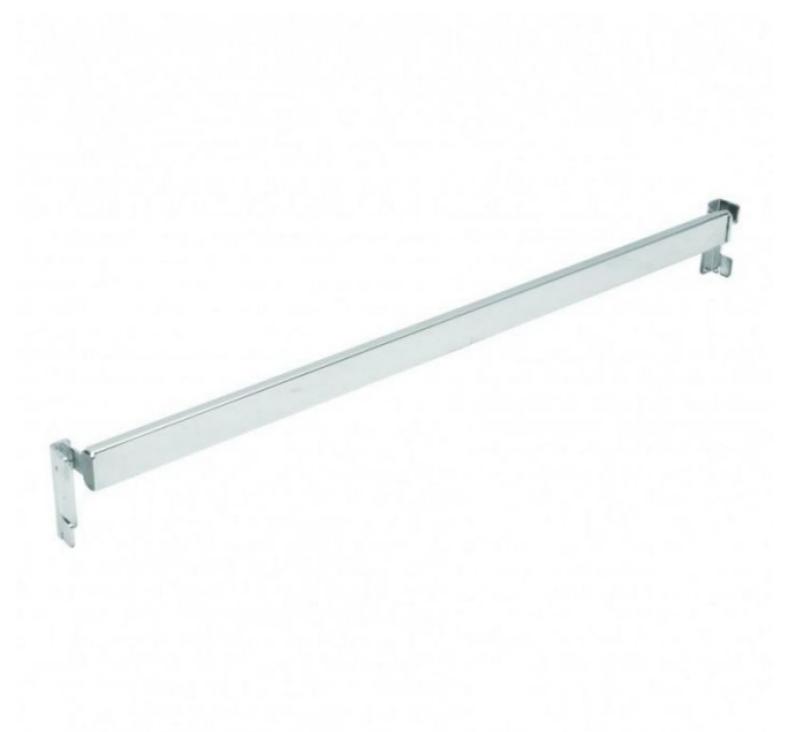

# Clothes bar for central gondola 17.60 €Ex VAT Accessories store gondolas

#### Features:

- Design for Central Gondola: The bar is specially designed to fit store gondolas, maximising the use of space in your shop.
- Elegant Black Finish: The black colour adds a modern and sophisticated touch to your presentation, highlighting the garments on display.
- Rugged Construction: Made from quality materials, the bar ensures sufficient strength to support a variety of garments on your store gondola

### DESCRIPTION

Optimise your sales space with our **Garment Hanger Bar** specially designed for **store gondolas**. In a stylish black colour, this bar offers a practical solution for displaying your garments in an organised and attractive way.**Dimensions**:

- Length: 100 cm Package contents: 1 x Clothes Bar for Central Gondola Black Opt for practicality and elegance with ourGarment Hanger Barforstore gondola
- Width: 30 cm
- Thickness : 1 cm