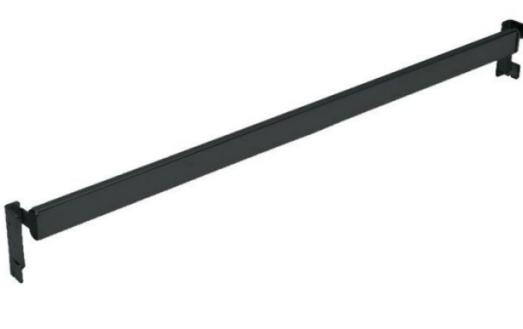

MANNEQUINS, BUST AND SHOPFITTING FOR RETAIL STORE +33 1 84 80 80 09 - info@mannequins-shopping.com https://www.mannequins-shopping.com

# Clothes bar for central gondola 17.60 €Ex VAT Accessories store gondolas





### **FEATURES**

Brand Base Fitting Color Ref ID Delivery schedule Category Type

Mobilier shopping Noir

Noir bar-por-vet-3994 3994 1-5 working days Accessories store gondolas Store furniture

### DETAIL

#### Features:

- Design for Central Gondola: The bar is specially designed to fit store gondolas, maximising the use of space in your shop.
- Elegant Black Finish: The black colour adds a modern and sophisticated touch to your presentation, highlighting the garments on display.
- Rugged Construction: Made from quality materials, the bar ensures sufficient strength to support a variety of garments on your store gondola

### DESCRIPTION

Optimise your sales space with our **Garment Hanger Bar** specially designed for **store gondolas**. In a stylish black colour, this bar offers a prac