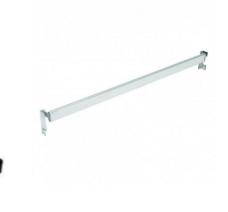

# Clothes bar for central gondola 17.60 €Ex VAT Accessories store gondolas

### DESCRIPTION

Optimise your sales space with our **Garment Hanger Bar** specially designed for **store gondolas**. In a stylish black colour, this bar offers a practical solution for displaying your garments in an organised and attractive way.**Dimensions**:

- Length: 100 cm Package contents: 1 x Clothes Bar for Central Gondola Black Opt for practicality and elegance with ourGarment Hanger Barforstore gondola
- Width: 30 cm
- Thickness : 1 cm

## Accessories store gondolas - Photo n° 1