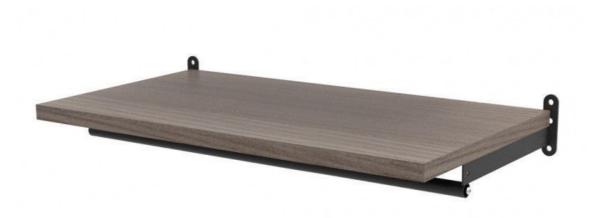

# Brown wooden shelf for solo furniture 90 cm 28.26 €Ex VAT **Accessories store gondolas**

## **DESCRIPTION**

Ready-to-use bar and shelf stand to mount directly on the wall.

Matte Black Large: 90 cm

# Accessories store gondolas - Photo n° 1