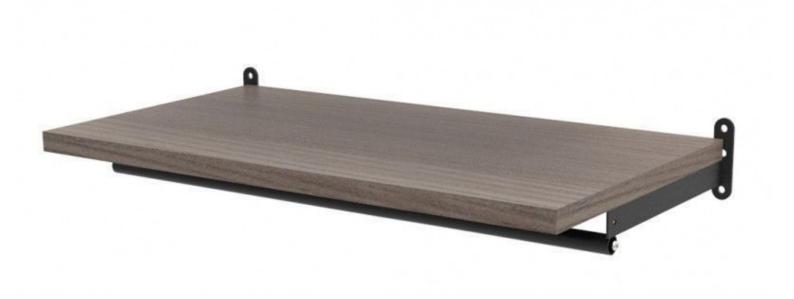

# Brown wooden shelf for solo furniture 90 cm 28.26 €Ex VAT **Accessories store gondolas**

## **DESCRIPTION**

Ready-to-use bar and shelf stand to mount directly on the wall.

Matte Black Large: 90 cm

# Accessories store gondolas - Photo n° 1