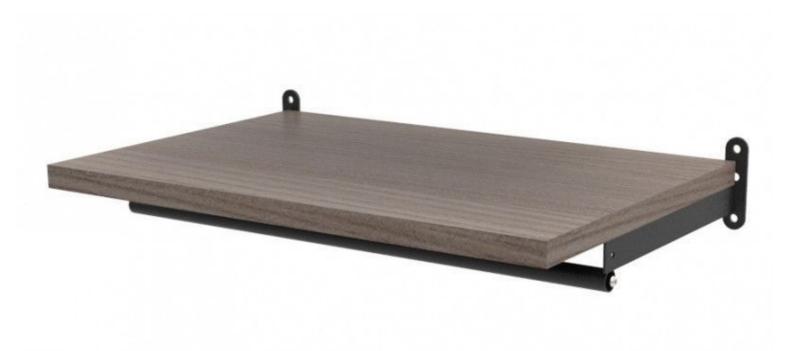

# Brown wooden shelf for solo furniture 60 cm 28.16 €Ex VAT Accessories store gondolas

### DESCRIPTION

Ready-to-use bar and shelf stand to mount directly on the wall. Matte Black Large: 60 cm

## Brown wooden shelf for solo furniture 60 cm

## Accessories store gondolas - Photo n° 1