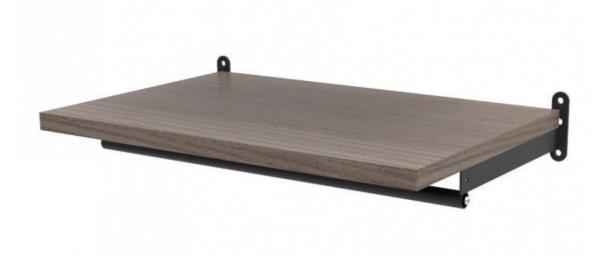

# Brown wooden shelf for solo furniture 60 cm 28.16 €Ex VAT Accessories store gondolas

### DESCRIPTION

Ready-to-use bar and shelf stand to mount directly on the wall. Matte Black Large: 60 cm

## Brown wooden shelf for solo furniture 60 cm

## Accessories store gondolas - Photo n° 1