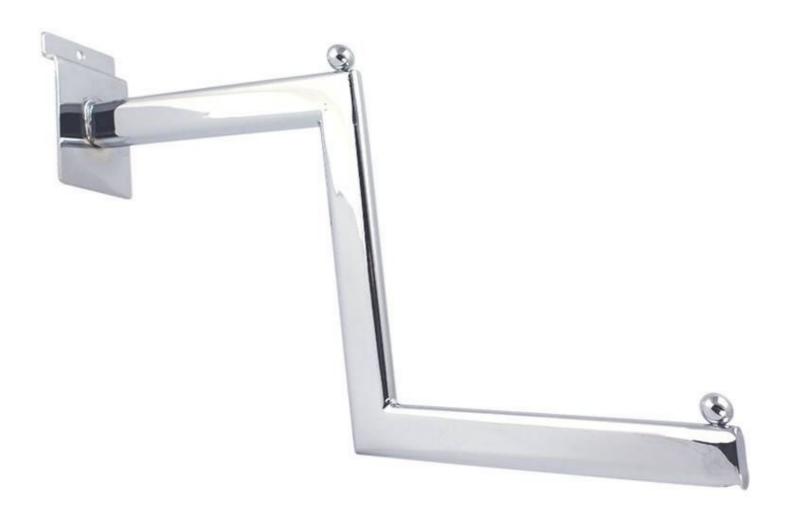

## Accessories for slatwalls - Photo n° 1

### **FEATURES**

**Brand** Portants shopping Base

Color Metal Ref bar-de-pre-3958 ID 3958

**Fitting** 

**Delivery schedule** 5-10 working days Category Accessories for slatwalls **Type** 

Store furniture

### **DETAIL**

- Tiered Design: The tiered display bar offers an elegant layout for your products, creating a dynamic presentation that catches the eye.
- Functional versatility: Ideal for displaying a variety of items such as clothing, accessories or products of all kinds, this tiered display bar offers a flexible solution for customising your layout.
- Easy Installation: Equipped with a simple fixing mechanism, the bar mounts easily to your grooved panels