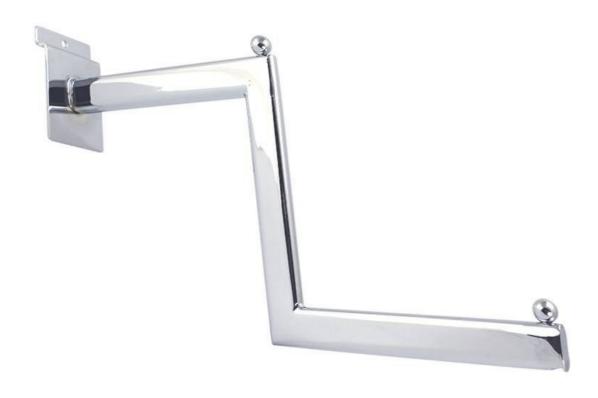

#### Features:

- Tiered Design: The tiered display bar offers an elegant layout for your products, creating a dynamic presentation that catches the eye.
- Functional versatility: Ideal for displaying a variety of items such as clothing, accessories or products of all kinds, this tiered display bar offers a flexible solution for customising your layout.
- Easy Installation: Equipped with a simple fixing mechanism, the bar mounts easily to your grooved panels

#### **DESCRIPTION**

Optimise the layout of your sales area with our Tiered Presentation Bar specially designed for grooved panels. This versatile accessory offers a stylish and functional solution for displaying your products in style, adding a modern dimension to your presentation. Packaging content:

• 1 x Tiered Presentation Bar for Grooved Panels

Organise and showcase your products in style with our Tiered Presentation Bar for Grooved Panels. Add a modern and functional touch to your sales area.

### Tiered display bar for grooved panels