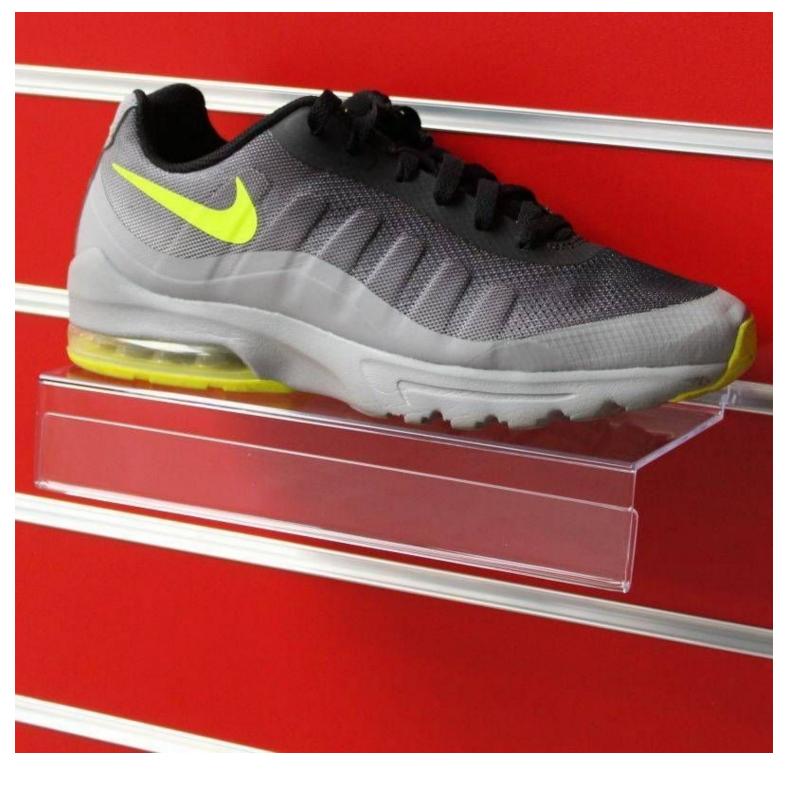

### **DESCRIPTION**

Shoe shelf 250 (L) x 110 (D) mm with scanning front 40 mm high. Excellent value for money