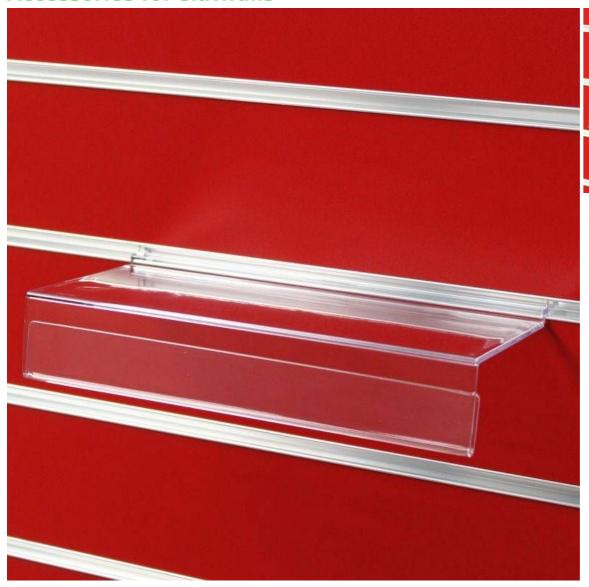

### **DESCRIPTION**

Shoe shelf 250 (L) x 110 (D) mm with scanning front 40 mm high. Excellent value for money

## Shoe support for slatwalls

**Accessories for slatwalls - Photo n° 1** 