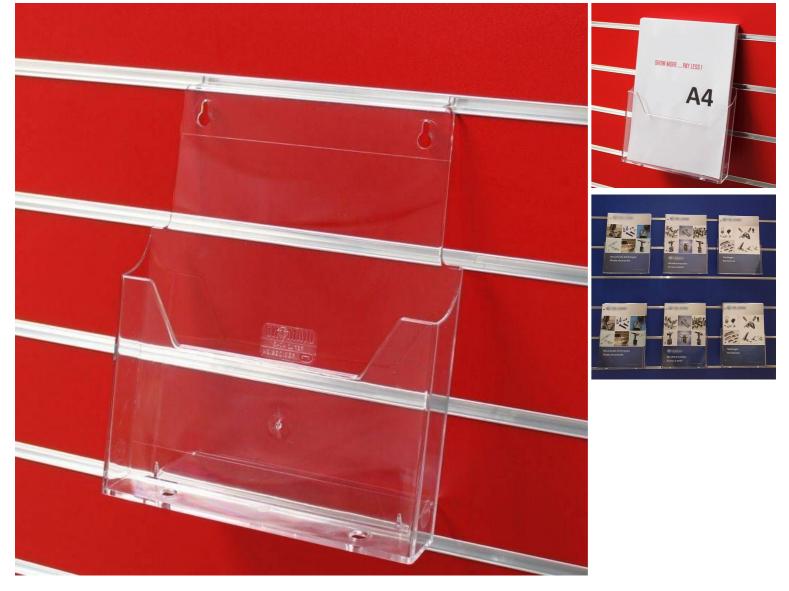

## **Brochure holder A4 on grooved panels**

## Accessories for slatwalls - Photo n° 1

#### **FEATURES**

Brand Base Fitting Color Ref ID Delivery schedule Category Type Presentoirs shopping

Transparent por-bro-a4-3953 3953 5-10 working days Accessories for slatwalls Store furniture

#### DETAIL

- Features:
  Functional Design: The A4 brochure holder integrates perfectly with the grooved panels, providing a practical and aesthetically pleasing way to present your documents.
  - A4 capacity: Designed to accommodate A4 size documents, this brochure holder is ideal for displaying brochures, leaflets, or other communication materials.
  - Easy Installation: Equipped with a simple fixing system, the brochure holder can be quickly installed on your grooved panels, offering a practical solution for layout