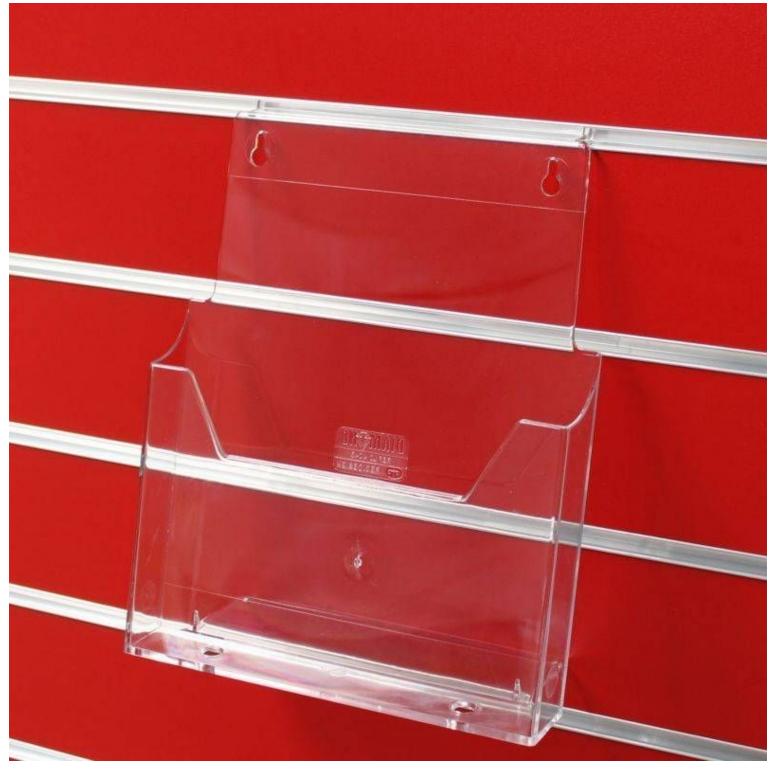

## **Brochure holder A4 on grooved panels**

## Accessories for slatwalls - Photo n° 1

#### **FEATURES**

Brand Base Fitting Color Ref ID Delivery schedule Category Type Presentoirs shopping

Transparent por-bro-a4-3953 3953 5-10 working days Accessories for slatwalls Store furniture

#### DETAIL

- Features:
  Functional Design: The A4 brochure holder integrates perfectly with the grooved panels, providing a practical and aesthetically pleasing way to present your documents.
  - A4 capacity: Designed to accommodate A4 size documents, this brochure holder is ideal for displaying brochures, leaflets, or other communication materials.
  - Easy Installation: Equipped with a simple fixing system, the brochure holder can be quickly installed on your grooved panels, offering a practical solution for layout