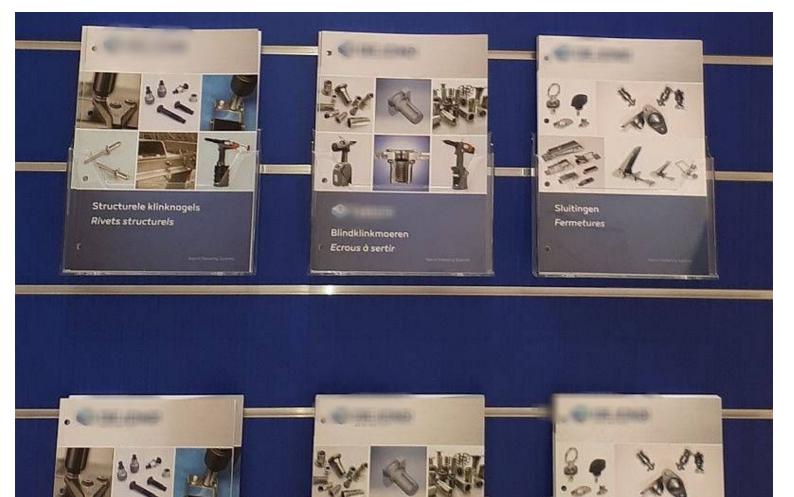

Brochure holder A4 on grooved panels Accessories for slatwalls - Photo n° 3

#### **FEATURES**

Structurele klinknagels

**Rivets structurels** 

Brand Base Fitting Color Ref ID Delivery schedule Category Type Presentoirs shopping

Transparent por-bro-a4-3953 3953 5-10 working days Accessories for slatwalls Store furniture

#### DETAIL

Sluitingen

Fermetures

#### Features:

Blindklinkmoeren Ecrous à sertir

- Functional Design: The A4 brochure holder integrates perfectly with the grooved panels, providing a practical and aesthetically pleasing way to present your documents.
- A4 capacity: Designed to accommodate A4 size documents, this brochure holder is ideal for displaying brochures, leaflets, or other communication materials.
- Easy Installation: Equipped with a simple fixing system, the brochure holder can be quickly installed on your grooved panels, offering a practical solution for layout