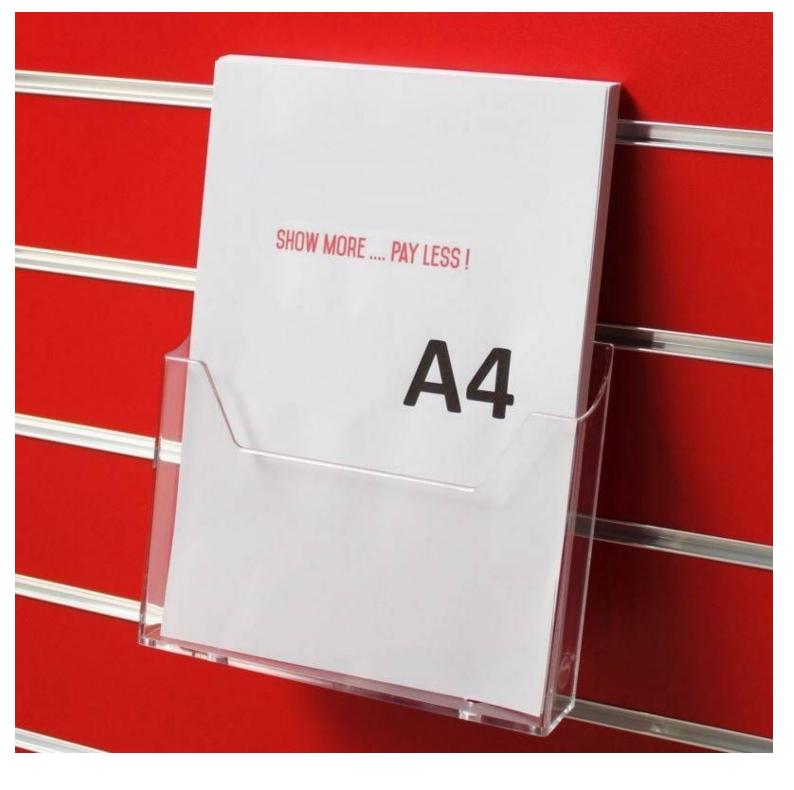

## Brochure holder A4 on grooved panels Accessories for slatwalls - Photo n° 2

#### **FEATURES**

Brand

Base

Fitting

Category

**Delivery schedule** 

Color

Ref

Туре

ID

Presentoirs shopping

Transparent por-bro-a4-3953 3953 5-10 working days Accessories for slatwalls Store furniture Features:

#### DETAIL

- Functional Design: The A4 brochure holder integrates perfectly with the grooved panels, providing a practical and aesthetically pleasing way to present your documents.
- A4 capacity: Designed to accommodate A4 size documents, this brochure holder is ideal for displaying brochures, leaflets, or other communication materials.
- Easy Installation: Equipped with a simple fixing system, the brochure holder can be quickly installed on your grooved panels, offering a practical solution for layout